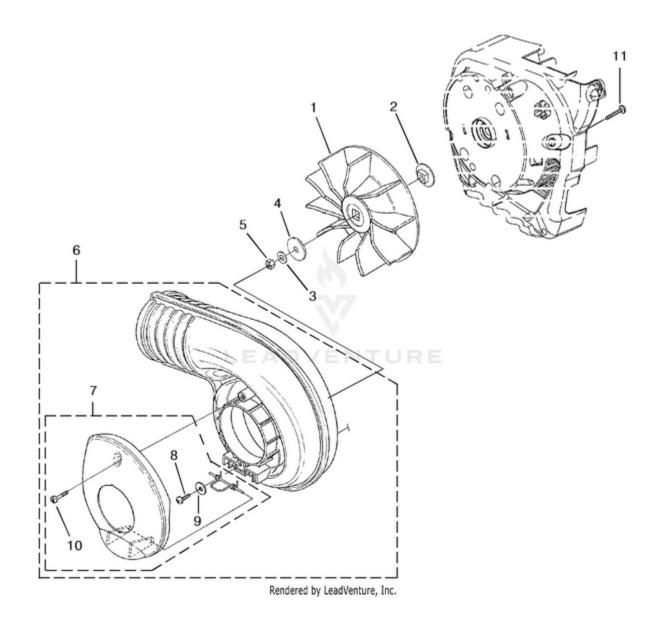

Qty

| 2  | UP04303 | Adapter, Fan                        | 1 |
|----|---------|-------------------------------------|---|
| 3  | UP03835 | Washer, Belleville                  | 1 |
| 4  | UP03873 | Washer, Flat                        | 1 |
| 5  | UP03884 | Nut (3/8-24)                        | 1 |
| 6  | UP06899 | Volute W/Door Assembly              | 1 |
| 7  | UP06898 | Volute Door                         | 1 |
| 8  | UP03897 | Screw, Thread Forming (10-14 X 1/2) | 1 |
| 9  | UP03909 | Washer                              | 1 |
| 10 | UP04547 | Screw, Machine (10-24 X 3/4)        | 1 |
|    |         |                                     |   |

11 UP03895 Screw, Plastite (10-14 X 7/8) 5

**Description** Fan

Ref # Part #

1 UP04311