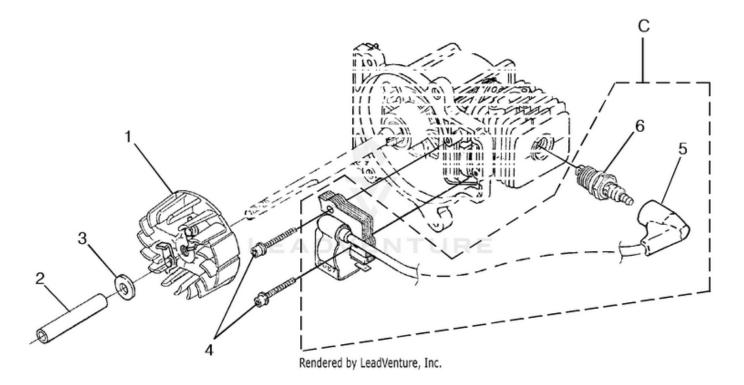

Description

Ref # Part #

| Ref# | Part #  | Description                     | Qty |
|------|---------|---------------------------------|-----|
| 1    | UP03856 | Rotor & Starter Pawls           | 1   |
| 2    | UP03855 | Spacer                          | 1   |
| 3    | UP03906 | Washer, Flat                    | 1   |
| 4    | UP03896 | Screw-Thread Forming (8-32 X 1) | 2   |
| C    | UP03858 | Ignition Kit                    | 1   |
| 5    | UP03868 | Terminal & Cover                | 1   |
| 6    | UP03883 | Resistor Spark Plug<br>(RDJ-7Y) | 1   |
|      |         |                                 |     |