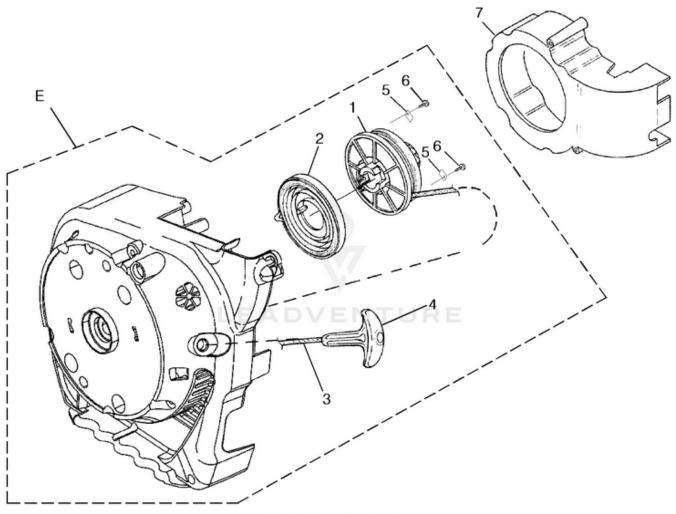

A UP06823 Muffler Assembly, Crimped 1

Description

**Qty** 

Ref # Part #

Rendered by LeadVenture, Inc.

| 1 | UP04349 | Pulley, Starter           | 1 |
|---|---------|---------------------------|---|
| 2 | UP03917 | Spring & Container        | 1 |
| 3 | UP03912 | Rope, Starter 42"         | 1 |
| 4 | UP04276 | Grip, Starter (Black)     | 1 |
| 5 | UP03919 | Bracket-Retaining         | 2 |
| 6 | UP03897 | Screw-Plastite (#10-1/2") | 2 |
| 7 | UP04319 | Scroll                    | 1 |

Description

Starter (Svc)

Qty

1

Ref # Part #

E UP00497