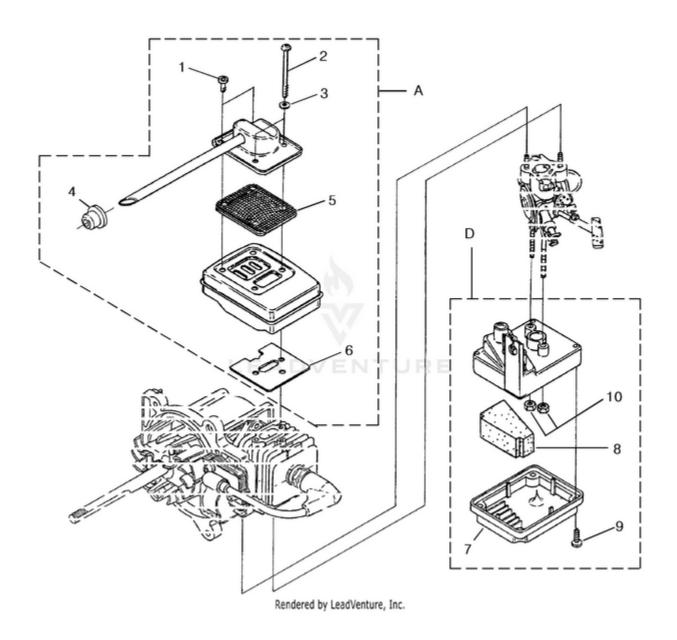

z<br/>25mhv Blower UT-08076-A08076-A-UT z<br/>25mhv Blower UT-08076-A z<br/>25mhv Blower - Muffler - Air Cleaner

| 1  | UP04248 | Screw, Taptite (8-32 x 3/8)            | 2 |
|----|---------|----------------------------------------|---|
| 2  | UP04249 | Screw, Torx Truss Hd. (10-24 X 2.188") | 2 |
| 3  | UP03866 | Washer, Conical #10                    | 2 |
| 4  | UP04321 | Muffler Grommet                        | 1 |
| 5  | UP04316 | Screen Assy., Spark                    | 1 |
| 6  | UP03817 | Gasket, Muffler                        | 1 |
| D  | UP06824 | Air Filter Assembly                    | 1 |
| 7  | UP04318 | Cover, Air Box                         | 1 |
| 8  | UP04323 | Filter Element #1                      | 1 |
| 9  | UP03893 | Screw, Thread Forming (8-16 X .50)     | 4 |
| 10 | UP03885 | Nut, Lock Hex (10-24)                  | 2 |
|    |         |                                        |   |

A UP06823 Muffler Assembly, Crimped 1

Description

**Qty** 

Ref # Part #

Rendered by LeadVenture, Inc.

| 1 | UP04349 | Pulley, Starter           | 1 |
|---|---------|---------------------------|---|
| 2 | UP03917 | Spring & Container        | 1 |
| 3 | UP03912 | Rope, Starter 42"         | 1 |
| 4 | UP04276 | Grip, Starter (Black)     | 1 |
| 5 | UP03919 | Bracket-Retaining         | 2 |
| 6 | UP03897 | Screw-Plastite (#10-1/2") | 2 |
| 7 | UP04319 | Scroll                    | 1 |