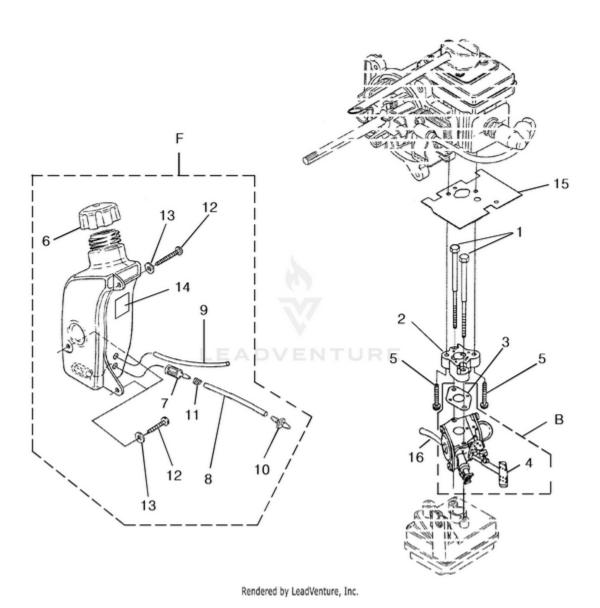

## z25mhv Blower UT-08076-A<br/> 08076-A-UT z25mhv Blower UT-08076-A z25mhv Blower - Carburetor - Fuel Tank

| Ref# | Part #  | Description                            | Qty |
|------|---------|----------------------------------------|-----|
| 1    | UP04307 | Screw, Machine (10-24 x 2.8)           | 2   |
| 2    | UP03863 | Heat Dam                               | 1   |
| В    | UP00654 | Carburetor Assembly                    | 1   |
| 3    | UP03916 | Gasket, Carburetor                     | 1   |
| 4    | UP04278 | Lever, Choke (Zama)                    | 1   |
| 5    | UP04140 | Screw, Sems (10-24 x 1")               | 2   |
| F    | UP00495 | Fuel Tank Assy.                        | 1   |
| 6    | UP04708 | Fuel Cap                               | 1   |
| 7    | UP03871 | Fuel Filter                            | 1   |
| 8    | UP04347 | Tubing, Rubber (3")                    | 1   |
| 9    | UP04294 | Tubing, Rubber (5")                    | 1   |
| 10   | UP04310 | Fitting, Inlet                         | 1   |
|      | UP03831 | Fitting, Inlet                         | 1   |
| 11   | UP03913 | Clamp, Wire                            | 1   |
| 12   | UP03900 | Screw, Thread<br>Forming (10-14 x 3/4) | 3   |
| 13   | UP03867 | Washer                                 | 3   |
| 14   | UP03907 | Tape, Aluminum                         | 1   |
| 15   | UP04308 | Gasket, Heat Dam                       | 1   |
| 16   | UP04294 | Tubing, Rubber (5")                    | 1   |