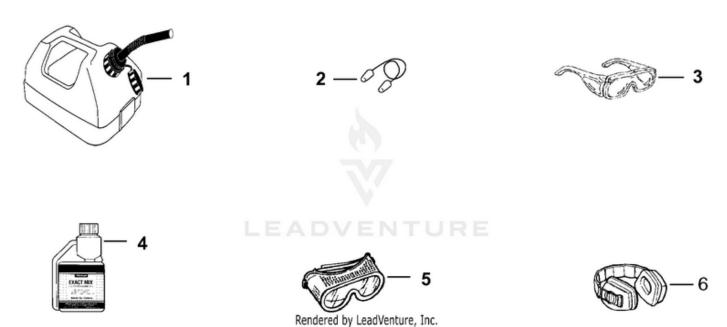

## z25mhv Blower UT-08076-A 08076-A-UT z25mhv Blower UT-08076-A z25mhv Blower - Accessories

| Ref # | # Part # | Description                        | Qty |
|-------|----------|------------------------------------|-----|
| 1     | A02976A  | GAS CAN 1 1/4 Gallon               |     |
| 2     | UP06839  | EAR PLUGS                          |     |
| 3     | UP06835  | SAFETY GLASSES-Clear               |     |
| 4     | 01231D   | EXACT MIX (TM) Oil - 1 pint (50:1) |     |
| 5     | A06778   | GOGGLES                            |     |
| 6     | UP07694  | EAR PROTECTORS                     |     |