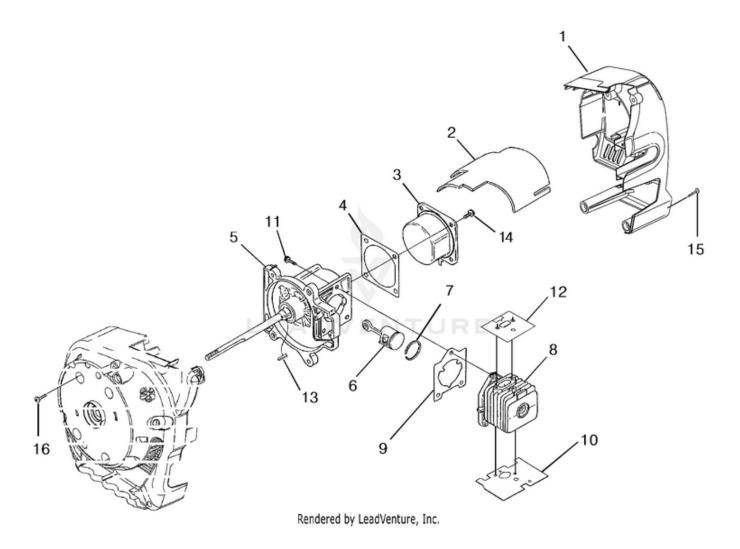

| Ref# | Part #  | Description                         | Qty |
|------|---------|-------------------------------------|-----|
| 1    | UP04314 | Shroud                              | 1   |
| 2    | UP04322 | Heat Shield, Muffler                | 1   |
| 3    | UP06543 | Crankcase Cover                     | 1   |
| 4    | UP04335 | Gasket, C/Case                      | 1   |
| 5    | UP00759 | Short Block (Svc)(30cc)             | 1   |
| 6    | UP03366 | Piston & Rod (30cc)                 | 1   |
| 7    | UP03837 | Piston Ring (30cc)                  | 2   |
| 8    | UP07146 | Cylinder Kit (30cc)                 | 2   |
| 9    | UP03857 | Gasket, Cylinder                    | 1   |
| 10   | UP04308 | Gasket, Heat Dam                    | 1   |
| 11   | UP04345 | Screw, Sems (12-24 x 3/4)           | 3   |
| 12   | UP04350 | Gasket, Muffler                     | 1   |
| 13   | UP03874 | Key, Woodruff                       | 1   |
| 14   | UP04295 | Screw, Sems (10-24 x .560)          | 4   |
| 5    | UP00756 | Short Block (Svc)(25cc)             | 1   |
| 6    | UP00768 | Piston & Rod (25cc)                 | 1   |
| 7    | PS01359 | Piston Ring (25cc)                  | 1   |
| 8    | UP07145 | Cylinder Kit (25cc)                 | 1   |
| 9    | UP03857 | Gasket, Cylinder                    | 1   |
| 10   | UP04308 | Gasket, Heat Dam                    | 1   |
| 11   | UP04345 | Screw, Sems (12-24 x 3/4)           | 3   |
| 12   | UP04350 | Gasket, Muffler                     | 1   |
| 13   | UP03874 | Key, Woodruff                       | 1   |
| 14   | UP04295 | Screw, Sems (10-24 x .560)          | 4   |
| 15   | UP03895 | Screw, Thread Forming (10-14 x 7/8) | 5   |
| 16   | UP03406 | Taptite, Truss (10-24 x 3/4)        | 4   |
|      |         |                                     |     |