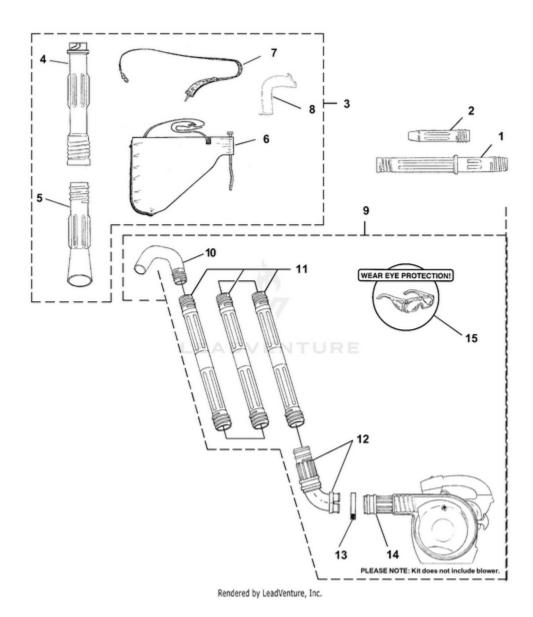

## z25mhv Blower UT-08076-A 08076-A-UT z25mhv Blower UT-08076-A z25mhv Blower - Tubes - Straps - Accessories

| Ref # | # Part # | Description                     | Qt |
|-------|----------|---------------------------------|----|
| 1     | UP04317  | Tube, Blower                    | 1  |
| 2     | UP04324  | Nozzle, Blower                  | 1  |
| 3     | A09293   | Vacuum Kit                      |    |
| 4     | UP04328  | Vac Tube, Upper                 | 1  |
| 5     | UP04329  | Vac Tube, Lower                 | 1  |
| 6     | UP04548  | Bag                             | 1  |
| 7     | UP06723  | Shoulder Strap                  | 1  |
| 8     | UP06902  | Air Deflector                   | 1  |
| 9     | A02514D  | Gutter Maintenance Kit          | 1  |
| 10    | UP06830  | Full Elbow                      | 1  |
| 11    | UP05618  | Straight Tube                   | 3  |
| 12    | UP06836  | Upper Elbow & Swivel<br>Adapter | 1  |
| 13    | UP03821  | Large Clamp                     | 1  |
| 14    | UP06868  | Adapter                         | 1  |
| 15    | UP06835  | Safety Glasses - Clear          | 1  |
|       | 18416    | Electronic Tachometer           |    |
|       | 18774    | Fuel Mix Tester                 |    |
|       | 23488C   | Thread Locking Compound         |    |
|       | 2498203  | T25 Torx Bit 6" Long            |    |
|       | 94194    | Compression Tester              |    |
|       | JA313164 | Spark Tester                    |    |
|       |          |                                 |    |
|       |          |                                 |    |