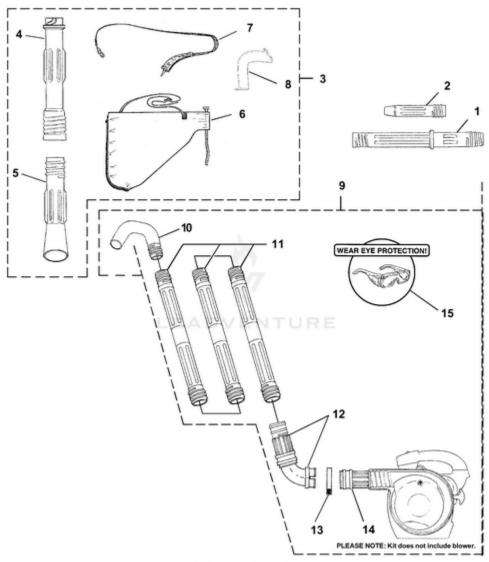

## LEADVENTURE

| Ref# | Part #  | Description                        | Qt |
|------|---------|------------------------------------|----|
| 1    | A02976A | GAS CAN 1 1/4 Gallon               |    |
| 2    | UP06839 | EAR PLUGS                          |    |
| 3    | UP06835 | SAFETY GLASSES-Clear               |    |
| 4    | 01231D  | EXACT MIX (TM) Oil - 1 pint (50:1) |    |
| 5    | A06778  | GOGGLES                            |    |
| 6    | UP07694 | EAR PROTECTORS                     |    |

## z25mhv Blower UT-08076 08076-UT z25mhv Blower UT-08076 z25mhv Blower - Tubes - Straps - Accessories

Rendered by LeadVenture, Inc.

| Ref# | Part #   | Description                     | Qt |
|------|----------|---------------------------------|----|
| 1    | UP04317  | Tube, Blower                    | 1  |
| 2    | UP04324  | Nozzle, Blower                  | 1  |
| 3    | A09293   | Vacuum Kit                      |    |
| 4    | UP04328  | Vac Tube, Upper                 | 1  |
| 5    | UP04329  | Vac Tube, Lower                 | 1  |
| 6    | UP04548  | Bag                             | 1  |
| 7    | UP06723  | Shoulder Strap                  | 1  |
| 8    | UP06902  | Air Deflector                   | 1  |
| 9    | A02514D  | Gutter Maintenance Kit          | 1  |
| 10   | UP06830  | Full Elbow                      | 1  |
| 11   | UP05618  | Straight Tube                   | 3  |
| 12   | UP06836  | Upper Elbow & Swivel<br>Adapter | 1  |
| 13   | UP03821  | Large Clamp                     | 1  |
| 14   | UP06868  | Adapter                         | 1  |
| 15   | UP06835  | Safety Glasses - Clear          | 1  |
|      | 18416    | Electronic Tachometer           |    |
|      | 18774    | Fuel Mix Tester                 |    |
|      | 23488C   | Thread Locking Compound         |    |
|      | 2498203  | T25 Torx Bit 6" Long            |    |
|      | 94194    | Compression Tester              |    |
|      | JA313164 | Spark Tester                    |    |
|      |          |                                 |    |
|      |          |                                 |    |