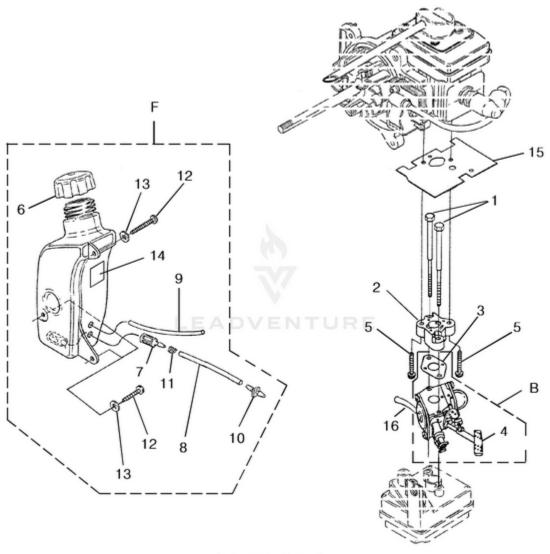

Rendered by LeadVenture, Inc.

| 1  | UP04307   | Screw, Machine (10-24 x 2.8)           | 2   |
|----|-----------|----------------------------------------|-----|
| 2  | UP03863   | Heat Dam                               | 1   |
| В  | UP00654   | Carburetor Assembly                    | 1   |
| 3  | UP03916   | Gasket, Carburetor                     | 1   |
| 4  | UP04278   | Lever, Choke (Zama)                    | 1   |
| 5  | UP04140   | Screw, Sems (10-24 x 1")               | 2 a |
| F  | UP00495   | Fuel Tank Assy.                        | 1   |
| 6  | UP04708   | Fuel Cap                               | 1   |
| 7  | UP03871   | Fuel Filter                            | 1   |
| 8  | UP04347   | Tubing, Rubber (3")                    | 1   |
| 9  | UP04294   | Tubing, Rubber (5")                    | 1   |
| 10 | UP04310   |                                        | 1   |
|    | UP03831   | Fitting, Inlet                         | 1   |
| 11 | UP03913   | =                                      | 1   |
| 12 | 2 UP03900 | Screw, Thread<br>Forming (10-14 x 3/4) | 3   |
| 13 | UP03867   | Washer                                 | 3   |
| 14 | UP03907   | Tape, Aluminum                         | 1   |
| 15 | UP04308   | Gasket, Heat Dam                       | 1   |
| 16 | UP04294   | Tubing, Rubber (5")                    | 1   |
|    |           |                                        |     |