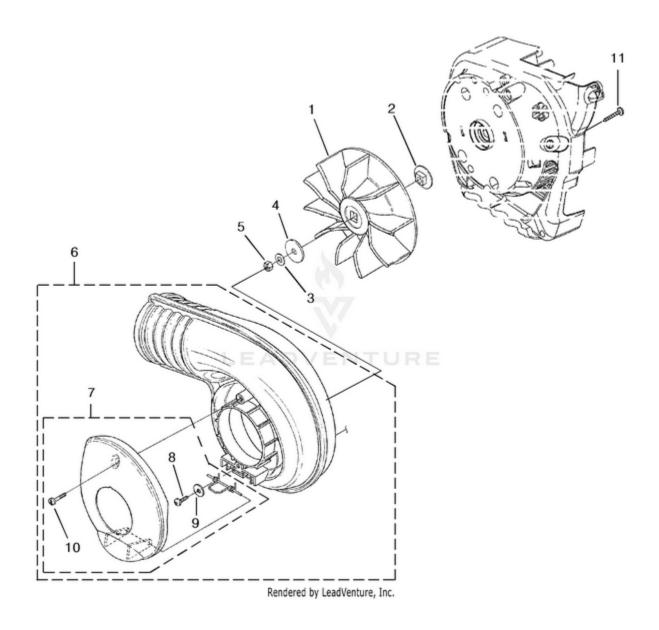

Qty

| 1  | UP04311 | Fan                                 | 1 |
|----|---------|-------------------------------------|---|
| 2  | UP04303 | Adapter, Fan                        | 1 |
| 3  | UP03835 | Washer, Belleville                  | 1 |
| 4  | UP03873 | Washer, Flat                        | 1 |
| 5  | UP03884 | Nut (3/8-24)                        | 1 |
| 6  | UP06899 | Volute W/Door Assembly              | 1 |
| 7  | UP06898 | Volute Door                         | 1 |
| 8  | UP03897 | Screw, Thread Forming (10-14 X 1/2) | 1 |
| 9  | UP03909 | Washer                              | 1 |
| 10 | UP04547 | Screw, Machine (10-24 X 3/4)        | 1 |
| 11 | UP03895 | Screw, Plastite (10-14 X 7/8)       | 5 |
|    |         |                                     |   |