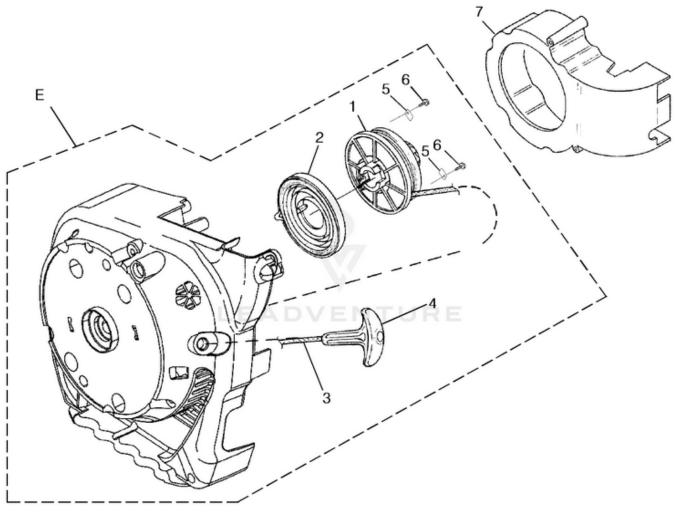

A UP06823 Muffler Assembly, Crimped 1

Description

Qty

Rendered by LeadVenture, Inc.

| 1 | UP04349 | Pulley, Starter           | 1 |
|---|---------|---------------------------|---|
| 2 | UP03917 | Spring & Container        | 1 |
| 3 | UP03912 | Rope, Starter 42"         | 1 |
| 4 | UP04276 | Grip, Starter (Black)     | 1 |
| 5 | UP03919 | Bracket-Retaining         | 2 |
| 6 | UP03897 | Screw-Plastite (#10-1/2") | 2 |
| 7 | UP04319 | Scroll                    | 1 |

Starter (Svc)

**Qty** 

1

Ref # Part #

E UP00497