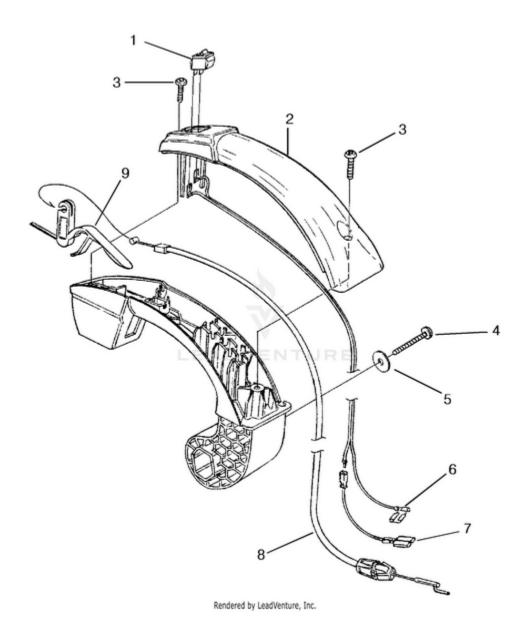

|   | UP06900 | Handle Assembly                     | 1 |
|---|---------|-------------------------------------|---|
| 1 | UP04320 | Switch, Rocker(Stop)                | 1 |
| 2 | UP04325 | Handle Cover                        | 1 |
| 3 | UP03898 | Screw, Thread Forming (8-16 X 1/2)  | 2 |
| 4 | UP03895 | Screw, Thread Forming (10-14 X 7/8) | 1 |
| 5 | UP06901 | Washer, Flat                        | 1 |
| 6 | UP04333 | Kill Switch Lead                    | 1 |
| 7 | UP04327 | Cable, Throttle                     | 1 |
| 8 | UP04326 | Trigger                             | 1 |
| 9 |         | UNKNOWN                             |   |
|   |         |                                     |   |
|   |         |                                     |   |