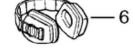

## LEADVENTURE

| Ref# | Part #  | Description                        | Qt |
|------|---------|------------------------------------|----|
| 1    | A02976A | GAS CAN 1 1/4 Gallon               |    |
| 2    | UP06839 | EAR PLUGS                          |    |
| 3    | UP06835 | SAFETY GLASSES-Clear               |    |
| 4    | 01231D  | EXACT MIX (TM) Oil - 1 pint (50:1) |    |
| 5    | A06778  | GOGGLES                            |    |
| 6    | UP07694 | EAR PROTECTORS                     |    |