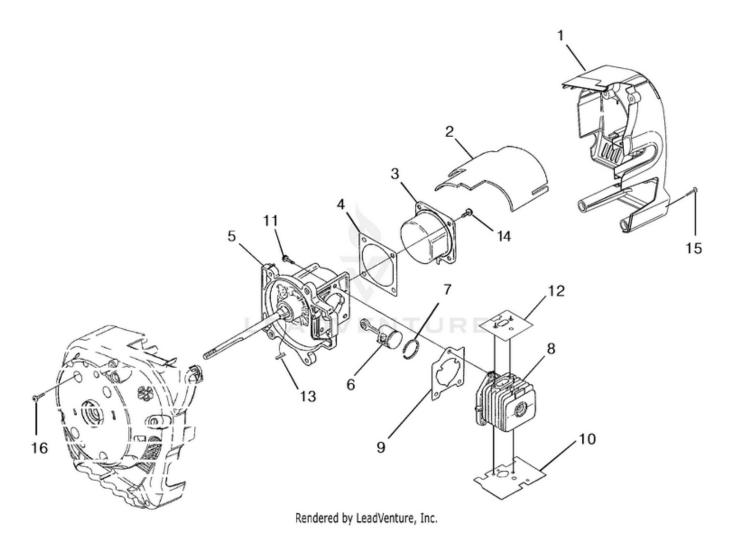

Ref # Part # Description Qty

| Ref# | Part #  | Description                         | Qty |
|------|---------|-------------------------------------|-----|
| 1    | UP04314 | Shroud                              | 1   |
| 2    | UP04322 | Heat Shield, Muffler                | 1   |
| 3    | UP06543 | Crankcase Cover                     | 1   |
| 4    | UP04335 | Gasket, C/Case                      | 1   |
| 5    | UP00759 | Short Block (Svc)(30cc)             | 1   |
| 6    | UP03366 | Piston & Rod (30cc)                 | 1   |
| 7    | UP03837 | Piston Ring (30cc)                  | 2   |
| 8    | UP07146 | Cylinder Kit (30cc)                 | 2   |
| 9    | UP03857 | Gasket, Cylinder                    | 1   |
| 10   | UP04308 | Gasket, Heat Dam                    | 1   |
| 11   | UP04345 | Screw, Sems (12-24 x 3/4)           | 3   |
| 12   | UP04350 | Gasket, Muffler                     | 1   |
| 13   | UP03874 | Key, Woodruff                       | 1   |
| 14   | UP04295 | Screw, Sems (10-24 x .560)          | 4   |
| 5    | UP00756 | Short Block (Svc)(25cc)             | 1   |
| 6    | UP00768 | Piston & Rod (25cc)                 | 1   |
| 7    | PS01359 | Piston Ring (25cc)                  | 1   |
| 8    | UP07145 | Cylinder Kit (25cc)                 | 1   |
| 9    | UP03857 | Gasket, Cylinder                    | 1   |
| 10   | UP04308 | Gasket, Heat Dam                    | 1   |
| 11   | UP04345 | Screw, Sems (12-24 x 3/4)           | 3   |
| 12   | UP04350 | Gasket, Muffler                     | 1   |
| 13   | UP03874 | Key, Woodruff                       | 1   |
| 14   | UP04295 | Screw, Sems (10-24 x .560)          | 4   |
| 15   | UP03895 | Screw, Thread Forming (10-14 x 7/8) | 5   |
| 16   | UP03406 | Taptite, Truss (10-24 x 3/4)        | 4   |
|      |         |                                     |     |