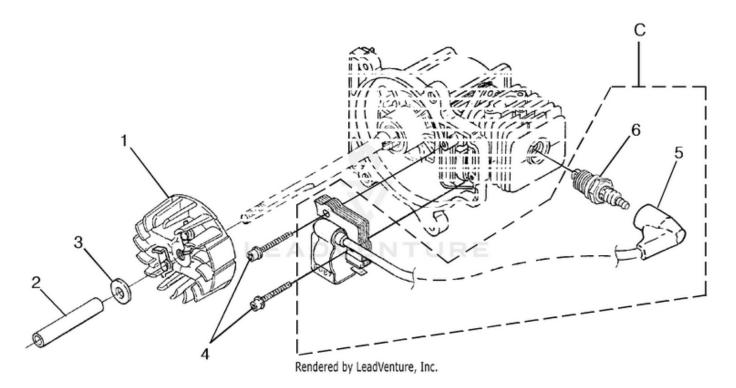

| Ref# | Part #  | Description                     | Qty |
|------|---------|---------------------------------|-----|
| 1    | UP03856 | Rotor & Starter Pawls           | 1   |
| 2    | UP03855 | Spacer                          | 1   |
| 3    | UP03906 | Washer, Flat                    | 1   |
| 4    | UP03896 | Screw-Thread Forming (8-32 X 1) | 2   |
| C    | UP03858 | Ignition Kit                    | 1   |
| 5    | UP03868 | Terminal & Cover                | 1   |
| 6    | UP03883 | Resistor Spark Plug<br>(RDJ-7Y) | 1   |