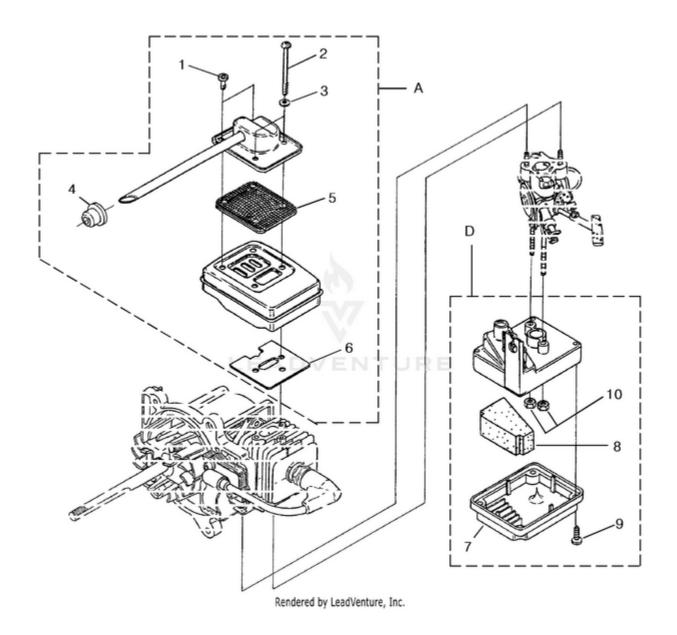

Rendered by LeadVenture, Inc.

| 1  | UP04307   | Screw, Machine (10-24 x 2.8)           | 2   |
|----|-----------|----------------------------------------|-----|
| 2  | UP03863   | Heat Dam                               | 1   |
| В  | UP00654   | Carburetor Assembly                    | 1   |
| 3  | UP03916   | Gasket, Carburetor                     | 1   |
| 4  | UP04278   | Lever, Choke (Zama)                    | 1   |
| 5  | UP04140   | Screw, Sems (10-24 x 1")               | 2 a |
| F  | UP00495   | Fuel Tank Assy.                        | 1   |
| 6  | UP04708   | Fuel Cap                               | 1   |
| 7  | UP03871   | Fuel Filter                            | 1   |
| 8  | UP04347   | Tubing, Rubber (3")                    | 1   |
| 9  | UP04294   | Tubing, Rubber (5")                    | 1   |
| 10 | UP04310   |                                        | 1   |
|    | UP03831   | Fitting, Inlet                         | 1   |
| 11 | UP03913   | =                                      | 1   |
| 12 | 2 UP03900 | Screw, Thread<br>Forming (10-14 x 3/4) | 3   |
| 13 | UP03867   | Washer                                 | 3   |
| 14 | UP03907   | Tape, Aluminum                         | 1   |
| 15 | UP04308   | Gasket, Heat Dam                       | 1   |
| 16 | UP04294   | Tubing, Rubber (5")                    | 1   |
|    |           |                                        |     |

| 1  | UP04248 | Screw, Taptite (8-32 x 3/8)               | 2 |
|----|---------|-------------------------------------------|---|
| 2  | UP04249 | Screw, Torx Truss Hd. (10-24<br>X 2.188") | 2 |
| 3  | UP03866 | Washer, Conical #10                       | 2 |
| 4  | UP04321 | Muffler Grommet                           | 1 |
| 5  | UP04316 | Screen Assy., Spark                       | 1 |
| 6  | UP03817 | Gasket, Muffler                           | 1 |
| D  | UP06824 | Air Filter Assembly                       | 1 |
| 7  | UP04318 | Cover, Air Box                            | 1 |
| 8  | UP04323 | Filter Element #1                         | 1 |
| 9  | UP03893 | Screw, Thread Forming (8-16 X .50)        | 4 |
| 10 | UP03885 | Nut, Lock Hex (10-24)                     | 2 |