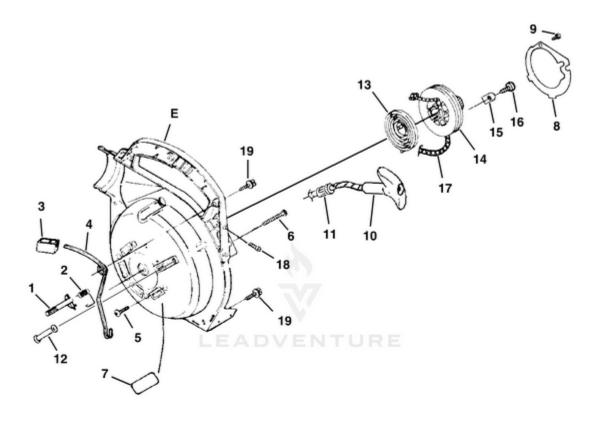

# Yard Sweeper Blower UT-08119 - Ignition With Rotor

|             | TORQU  | E SPECIFICAT | TIONS               |
|-------------|--------|--------------|---------------------|
| lten<br>No. | In/Lbs | Nm           | Required<br>Loctite |
| 2           |        | 13.6-20.3    |                     |
|             | 30-40  | 3.4-4.5      | 242 Blue            |

| Ref#         | Part#     | Description                        | Qty | <b>Context Note</b>                   |
|--------------|-----------|------------------------------------|-----|---------------------------------------|
| $\mathbf{C}$ | UP06784   | IGNITION KIT w/ Module             | 1   | Includes items 1-2                    |
| 1            | UP03868   | TERMINAL-Hi-Tension                | 1   |                                       |
| 2            | PSO2227   | SPARK PLUG (RDJ-7Y)                | 1   |                                       |
| 3            | PA00666   | CABLE-Throttle w/Ignition<br>Leads | 1   | (Back Packer(TM), BP250I,<br>BP25175) |
| 4            | 82540     | SCREW-Thread Form. (8-32 x 1")     | 2   |                                       |
| 5            | 984531001 | ROTOR & STARTER PAWLS              | 1   |                                       |
| 6            | 95479A    | WASHER-Flat                        | 1   |                                       |
| 7            | PSO3566   | SPACER-Fan                         | 1   |                                       |

# Yard Sweeper Blower UT-08119 - Starter

| Itaa | In/l ha | Man     | Described |
|------|---------|---------|-----------|
| lten | In/Lbs  | Nm      | Required  |
| No.  |         |         | Loctite   |
| 5    | 55-60   | 6.2-6.8 |           |
| 6    | 20-30   | 2.3-3.4 |           |
| 9    | 8-12    | 9-1.4   |           |
| 16   | 30-40   | 3.4-4.5 |           |
| 18   | 20-30   | 2.3-3.4 |           |
| 19   | 20-30   | 2.3-3.4 |           |

| Ref# | Part #   | Description                              | Qty | <b>Context Note</b>              |
|------|----------|------------------------------------------|-----|----------------------------------|
| 1    | 00368A   | LATCH-Throttle                           | 1   | Not Used on UT08111 and UT08111A |
| 2    | 00370    | SPRING-Throttle Latch                    | 1   | Not Used on UT08111 and UT08111A |
| 3    | 00367    | TRIGGER-Throttle                         | 1   | Not Used on UT08111 and UT08111A |
| 4    | 00369A   | LEVER-Throttle                           | 1   | Not Used on UT08111 and UT08111A |
| 5    | 82538    | SCREW-Thread Form. (10-24 X 3/4")        | 4   |                                  |
| 6    | JA416903 | SCREW-Thread Form. (#10 X 1 5/8")        | 1   |                                  |
| E    | UP06792A | VOLUTE HOUSING &<br>STARTER              | 1   | Includes items 7-17              |
| 7    | UP03822A | KIT-Sealing                              | 1   | Not Used on UT08111 and UT08111A |
| 8    | 00374    | PLATE-Rotor                              | 1   |                                  |
| 9    | 82528    | SCREW-Thread Form. (#6 X 1 3/8")         | 1   |                                  |
| 10   | 5946702  | GRIP-Starter (Yellow)                    | 1   | Not Used on UT08111 and UT08111A |
|      | PSO1200  | GRIP-Starter (Yellow)                    | 1   |                                  |
| 11   | 969811A  | <b>BUSHING-Starter</b>                   | 1   |                                  |
| 12   | 00364B   | GUIDE-Starter Rope                       | 1   |                                  |
| 13   | A98773A  | SPRING & CONTAINER                       | 1   |                                  |
| 14   | 98770A   | PULLEY-Starter                           | 1   |                                  |
| 15   | 98791    | BRACKET-Retaining                        | 2   |                                  |
| 16   | 82541    | SCREW-Thread Form. (#10 X 1/2")          | 2   |                                  |
| 17   | 9789901  | ROPE-Starter                             | 1   |                                  |
| 18   | PS82146  | SCREW-Phil. Hd. (8-32 X 5/8")            | 1   | Not Used on UT08111 and UT08111A |
| 19   | 82563    | SCREW-Thread Form. (10-24 $\times$ 3/4") | 5   |                                  |