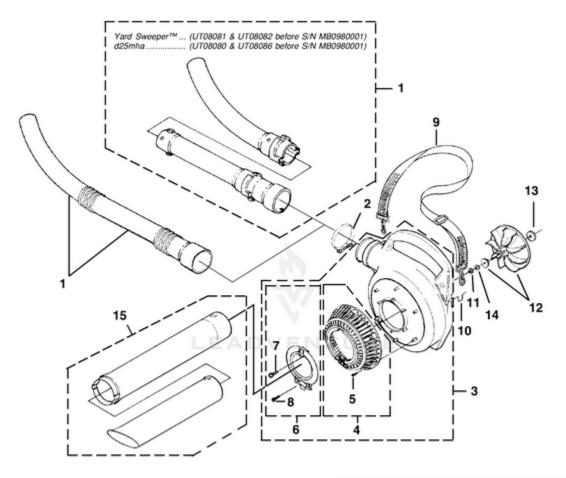

## Yard Sweeper Blower UT-08119 - Volute, Fan & Tubes

| TORQUE SPECIFICATIONS |         |           |                     |  |  |
|-----------------------|---------|-----------|---------------------|--|--|
| Iten<br>No.           | In/Lbs  | Nm        | Required<br>Loctite |  |  |
| 5                     | 8-12    | 9-1.4     |                     |  |  |
| 7                     | 10-20   | 1.1-2.3   |                     |  |  |
| 8                     | 8-12    | 9-1.4     |                     |  |  |
| 11                    | 130-150 | 14.7-16.9 |                     |  |  |

| Ref # | Part #    | Description                          | Qty | <b>Context Note</b> |
|-------|-----------|--------------------------------------|-----|---------------------|
| 1     | 984917001 | BLOWER TUBE KIT                      | 1   |                     |
| 2     | 00433B    | CLAMP w/Fasteners                    | 1   |                     |
| 3     | 984918001 | VOLUTE HOUSING KIT                   | 1   | Includes Items 4-8  |
| 4     | UP06720A  | BLOWER VAC GRILLE KIT                | 1   | Includes Item 5     |
| 5     | 82528     | SCREW-Thread Form. (#6 X 3/8")       | 6   |                     |
| 6     | 984910001 | ACCESS DOOR KIT                      | 1   | Includes Items 7-8  |
| 7     | 82312     | SCREW-Thread Rolling (#10 X $5/8$ ") | 1   |                     |
| 8     | 82376     | SCREW-Thread Form. (#8 X 1/2")       | 1   |                     |
| 9     | 96337C    | SHOULDER STRAP                       | 1   |                     |
| 10    | 00398     | WIRE LOOP                            | 1   |                     |
| 11    | 81124A    | NUT-Hex (3/8-24)                     | 1   |                     |
| 12    | UP06826A  | BLOWER FAN KIT                       | 1   |                     |
| 13    | 03165     | WASHER-Flat                          | 2   |                     |
| 14    | 03163     | WASHER-Bellville (3/8")              | 1   |                     |
| 15    | UP06705A  | VACCUM TUBE KIT                      | 1   | (Vacuum units only) |