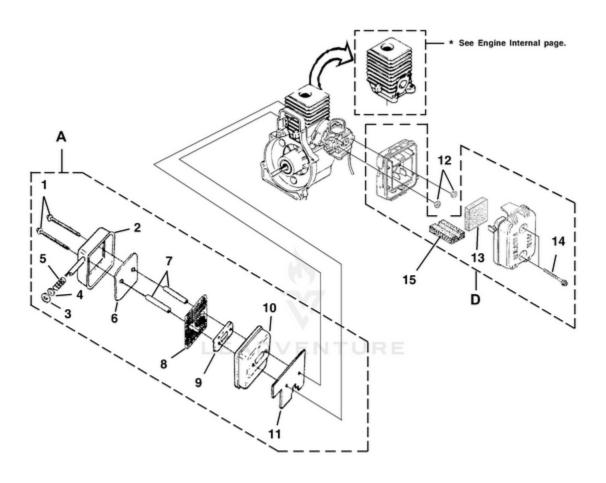

# Yard Sweeper Blower UT-08119 - Muffler And Air Cleaner

| TORQUE SPECIFICATIONS |        |                    |                     |  |
|-----------------------|--------|--------------------|---------------------|--|
| lten<br>No.           | In/Lbs | Nm                 | Required<br>Loctite |  |
| 1                     | 40-50  | 4.5-5.6<br>3.4-4.5 |                     |  |
| 14                    | 30-40  | 3.4-4.5            |                     |  |

| Ref# | Part #  | Description                         | Qty | <b>Context Note</b>                             |
|------|---------|-------------------------------------|-----|-------------------------------------------------|
| A    | PA01181 | MUFFLER-Complete                    | 1   | Includes Items 1-11                             |
| 1    | 88060   | SCREW-Sems Hex Hd. (10-24 x 2 1/2") | 2   |                                                 |
| 2    | A00366  | MUFFLER COVER                       | 1   |                                                 |
| 3    | 00381   | WASHER-Insulating                   | 1   |                                                 |
| 4    | 84117   | WASHER-Flat                         | 1   |                                                 |
| 5    | 00387   | SPRING-Compression                  | 1   |                                                 |
| 6    | 00777   | DEFLECTOR-Muffler                   | 1   |                                                 |
| 7    | 04785   | SPACER-Muffler                      | 2   |                                                 |
| 8    | 00388B  | SCREEN-Spark Arrestor               | 1   |                                                 |
| 9    | 98783   | PLATE-Reinforcing                   | 1   |                                                 |
| 10   | 98781   | BODY-Muffler                        | 1   |                                                 |
| 11   | 00394B  | GASKET-Muffler                      | 1   | Also included with Short block & Cylinder Kits. |
| 12   | 81208   | NUT-Hex (10-24)                     | 2   |                                                 |
| D    | UP00011 | AIR FILTER KIT                      | 1   | Includes items 13-14                            |
| 13   | 98760   | AIR FILTER                          | 1   |                                                 |
| 14   | 093221  | USE 660662001                       | 2   |                                                 |
| 15   | 04857   | FOAM AIR FILTER                     | 1   | Not Used on UT08111 and UT08111A                |