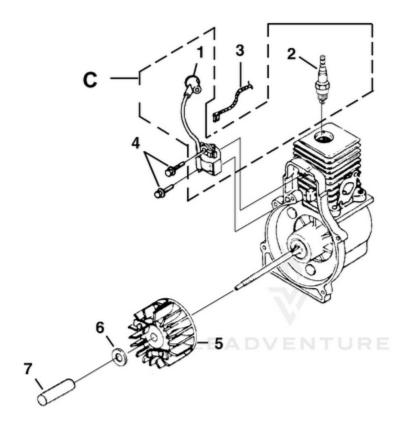

# Yard Sweeper Blower UT-08119 - Ignition With Rotor

|             | TORQU  | E SPECIFICAT | TIONS               |
|-------------|--------|--------------|---------------------|
| lten<br>No. | In/Lbs | Nm           | Required<br>Loctite |
| 2           |        | 13.6-20.3    |                     |
|             | 30-40  | 3.4-4.5      | 242 Blue            |

| Ref#         | Part#     | Description                        | Qty | <b>Context Note</b>                   |
|--------------|-----------|------------------------------------|-----|---------------------------------------|
| $\mathbf{C}$ | UP06784   | IGNITION KIT w/ Module             | 1   | Includes items 1-2                    |
| 1            | UP03868   | TERMINAL-Hi-Tension                | 1   |                                       |
| 2            | PSO2227   | SPARK PLUG (RDJ-7Y)                | 1   |                                       |
| 3            | PA00666   | CABLE-Throttle w/Ignition<br>Leads | 1   | (Back Packer(TM), BP250I,<br>BP25175) |
| 4            | 82540     | SCREW-Thread Form. (8-32 x 1")     | 2   |                                       |
| 5            | 984531001 | ROTOR & STARTER PAWLS              | 1   |                                       |
| 6            | 95479A    | WASHER-Flat                        | 1   |                                       |
| 7            | PSO3566   | SPACER-Fan                         | 1   |                                       |