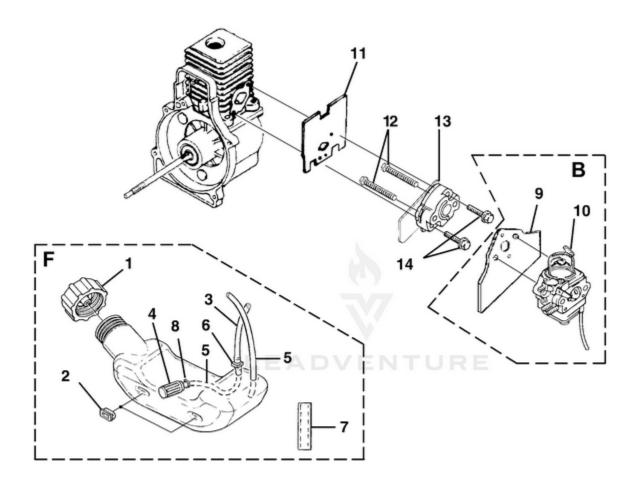

## Yard Sweeper Blower UT-08119 - Carburetor And Fuel Tank

| TORQUE SPECIFICATIONS |        |         |                     |  |  |
|-----------------------|--------|---------|---------------------|--|--|
| Iten<br>No.           | In/Lbs | Nm      | Required<br>Loctite |  |  |
| 12                    | 30-40  | 3.4-4.5 |                     |  |  |
| 14                    | 40-50  | 4.5-5.6 | 262 Red             |  |  |

| Ref# | Part #   | Description                   | Qty | <b>Context Note</b>                                     |
|------|----------|-------------------------------|-----|---------------------------------------------------------|
| F    | UP00136A | FUEL TANK KIT                 | 1   | Includes Items 1-8                                      |
| 1    | AO9116   | FUEL CAP ( 1 5/8"<br>Opening) | 1   |                                                         |
| 2    | 98792    | BUMPER-Rubber                 | 3   |                                                         |
| 3    | 0143922  | TUBING-Rubber (5.5")          | 1   |                                                         |
| 4    | PSO3380  | FUEL FILTER                   | 1   |                                                         |
| 5    | 9477225  | TUBING-Rubber (6<br>1/4")     | 2   |                                                         |
| 6    | 07332    | Fitting, Inlet                | 1   | (small for 2.5mm ID fuel line)                          |
|      | 02067    | Fitting, Inlet                | 1   | (large for 3mm ID fuel line)                            |
| 7    | 4283309  | INSULATION-Tubing             | 1   |                                                         |
| 8    | 98268    | CLAMP                         | 1   |                                                         |
|      | 06443A   | GASKET-Crankcase              | 1   | (Not shown)                                             |
|      | PS01565  | SCREW, Sems (10-24 x .56)     | 4   | (Not Shown)                                             |
| В    | UP00010A | CARBURETOR KIT                | 1   | Includes Items 9-10                                     |
| 9    | 987661   | GASKET-Carburetor             | 1   | Also included with Cylinder Kits                        |
| 10   | UP03943  | LEVER-Choke                   | 1   | (Walbro WT419,WT469)                                    |
| В    | UP00652  | CARBURETOR KIT                | 1   | Includes Items 9-10; (Back Packer(TM), BP250I, BP25175) |
| 9    | 98766A   | GASKET-Carburetor             | 1   | Also included with Cylinder Kits                        |
| 10   | UP03943  | LEVER-Choke                   | 1   | (Walbro WT419,WT469)                                    |
| 11   | 00775A   | GASKET-Heat Dam               | 1   | Also included with Cylinder Kits                        |
| 12   | 04474    | CARB. BOLT                    | 2   |                                                         |
| 13   | 98768A   | HEAT DAM                      | 1   |                                                         |
| 14   | 093221   | USE 660662001                 | 2   |                                                         |