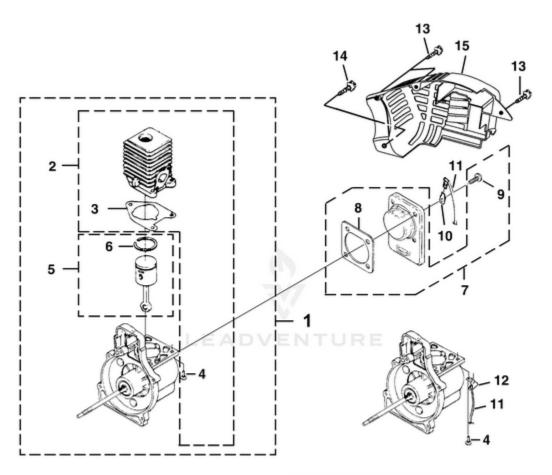

# Yard Sweeper Blower UT-08119 - Engine Internal

| TORQUE SPECIFICATIONS |               |                    |                     |  |  |
|-----------------------|---------------|--------------------|---------------------|--|--|
| lten<br>No.           | In/Lbs        | Nm                 | Required<br>Loctite |  |  |
| 4<br>9                |               | 6.2-7.3<br>6.2-7.3 | 262 Red<br>262 Red  |  |  |
|                       | 8-12<br>20-30 |                    |                     |  |  |

| 9 PS01565 SCREW, SEMS (10-24 x .56) 4 10 02851 TAB-Male 1 11 PA00666 CABLE-Throttle w/Ignition Leads 1 (Back Packer(TM), BP250 BP25175) 12 A01767 CABLE BRACKET 1 (Back Packer(TM), BP250 BP25175)                                                                                                                                                                                                                                                                                                                                                                                                                                                                                                                                                                                                                                                                                       | Ref# | Part #    | Description               | Qty | <b>Context Note</b>                   |
|------------------------------------------------------------------------------------------------------------------------------------------------------------------------------------------------------------------------------------------------------------------------------------------------------------------------------------------------------------------------------------------------------------------------------------------------------------------------------------------------------------------------------------------------------------------------------------------------------------------------------------------------------------------------------------------------------------------------------------------------------------------------------------------------------------------------------------------------------------------------------------------|------|-----------|---------------------------|-----|---------------------------------------|
| 3       04388B       GASKET-Cylinder       1         00394B       GASKET-Muffler       1       (Not Shown)         00775A       GASKET-Heat Dam       1       (Not Shown)         4       PS02807       SCREW, SEMS (12-24 x 3/4)       3         5       984544001       25 CC PISTON & ROD       1       Includes Item 6         6       PS01359       RING-Piston       1         7       PS02130       CRANKCASE COVER-Stamped Steel       1       Includes items 8-9         8       06443A       GASKET-Crankcase       1       Also included with Cylinder         9       PS01565       SCREW, SEMS (10-24 x .56)       4         10       02851       TAB-Male       1         11       PA00666       CABLE-Throttle w/Ignition Leads       1       (Back Packer(TM), BP250 BP25175)         12       A01767       CABLE BRACKET       1       (Back Packer(TM), BP250 BP25175) | 1    | UP03369A  | SHORT BLOCK (25cc)        | 1   | Includes Items 2-9                    |
| 00394B         GASKET-Muffler         1         (Not Shown)           00775A         GASKET-Heat Dam         1         (Not Shown)           4         PS02807         SCREW, SEMS (12-24 x 3/4)         3           5         984544001         25 CC PISTON & ROD         1         Includes Item 6           6         PS01359         RING-Piston         1         Includes Item 8-9           7         PS02130         CRANKCASE COVER-Stamped Steel         1         Also included with Cylinder           9         PS01565         SCREW, SEMS (10-24 x .56)         4           10         02851         TAB-Male         1           11         PA00666         CABLE-Throttle w/Ignition Leads         1         (Back Packer(TM), BP250 BP25175)           12         A01767         CABLE BRACKET         1         (Back Packer(TM), BP250 BP25175)                     | 2    | UP04136A  | 25 CC CYLINDER KIT        | 1   | Includes Items 3-4                    |
| 00775A         GASKET-Heat Dam         1         (Not Shown)           4         PS02807         SCREW, SEMS (12-24 x 3/4)         3           5         984544001         25 CC PISTON & ROD         1           6         PS01359         RING-Piston         1           7         PS02130         CRANKCASE COVER-Stamped Steel         1           8         06443A         GASKET-Crankcase         1           9         PS01565         SCREW, SEMS (10-24 x .56)         4           10         02851         TAB-Male         1           11         PA00666         CABLE-Throttle w/Ignition Leads         1         (Back Packer(TM), BP250 BP25175)           12         A01767         CABLE BRACKET         1         (Back Packer(TM), BP250 BP25175)                                                                                                                   | 3    | 04388B    | GASKET-Cylinder           | 1   |                                       |
| 4       PS02807       SCREW, SEMS (12-24 x 3/4)       3         5       984544001       25 CC PISTON & ROD       1       Includes Item 6         6       PS01359       RING-Piston       1         7       PS02130       CRANKCASE COVER-Stamped Steel       1       Includes items 8-9         8       06443A       GASKET-Crankcase       1       Also included with Cylinder         9       PS01565       SCREW, SEMS (10-24 x .56)       4         10       02851       TAB-Male       1         11       PA00666       CABLE-Throttle w/Ignition Leads       1       (Back Packer(TM), BP250 BP25175)         12       A01767       CABLE BRACKET       1       (Back Packer(TM), BP250 BP25175)                                                                                                                                                                                   |      | 00394B    | GASKET-Muffler            | 1   | (Not Shown)                           |
| 5       984544001       25 CC PISTON & ROD       1       Includes Item 6         6       PS01359       RING-Piston       1         7       PS02130       CRANKCASE COVER-Stamped Steel       1       Includes items 8-9         8       06443A       GASKET-Crankcase       1       Also included with Cylinder         9       PS01565       SCREW, SEMS (10-24 x .56)       4         10       02851       TAB-Male       1         11       PA00666       CABLE-Throttle w/Ignition Leads       1       (Back Packer(TM), BP250 BP25175)         12       A01767       CABLE BRACKET       1       (Back Packer(TM), BP250 BP25175)                                                                                                                                                                                                                                                   |      | 00775A    | GASKET-Heat Dam           | 1   | (Not Shown)                           |
| 6       PS01359       RING-Piston       1         7       PS02130       CRANKCASE COVER-Stamped Steel       1       Includes items 8-9         8       06443A       GASKET-Crankcase       1       Also included with Cylinder         9       PS01565       SCREW, SEMS (10-24 x .56)       4         10       02851       TAB-Male       1         11       PA00666       CABLE-Throttle w/Ignition Leads       1       (Back Packer(TM), BP250 BP25175)         12       A01767       CABLE BRACKET       1       (Back Packer(TM), BP250 BP25175)                                                                                                                                                                                                                                                                                                                                    | 4    | PS02807   | SCREW, SEMS (12-24 x 3/4) | 3   |                                       |
| 7         PS02130         CRANKCASE COVER-Stamped Steel         1         Includes items 8-9           8         06443A         GASKET-Crankcase         1         Also included with Cylinder           9         PS01565         SCREW, SEMS (10-24 x .56)         4           10         02851         TAB-Male         1           11         PA00666         CABLE-Throttle w/Ignition Leads         1         (Back Packer(TM), BP250 BP25175)           12         A01767         CABLE BRACKET         1         (Back Packer(TM), BP250 BP25175)                                                                                                                                                                                                                                                                                                                                | 5    | 984544001 | 25 CC PISTON & ROD        | 1   | Includes Item 6                       |
| 8       06443A       GASKET-Crankcase       1       Also included with Cylinder         9       PS01565       SCREW, SEMS (10-24 x .56)       4         10       02851       TAB-Male       1         11       PA00666       CABLE-Throttle w/Ignition Leads       1       (Back Packer(TM), BP250 BP25175)         12       A01767       CABLE BRACKET       1       (Back Packer(TM), BP250 BP25175)                                                                                                                                                                                                                                                                                                                                                                                                                                                                                   | 6    | PS01359   | RING-Piston               | 1   |                                       |
| 9 PS01565 SCREW, SEMS (10-24 x .56) 4 10 02851 TAB-Male 1 11 PA00666 CABLE-Throttle w/Ignition Leads 1 BP25175) 12 A01767 CABLE BRACKET 1 (Back Packer(TM), BP250)                                                                                                                                                                                                                                                                                                                                                                                                                                                                                                                                                                                                                                                                                                                       | 7    | PS02130   | =                         | 1   | Includes items 8-9                    |
| 10 02851 TAB-Male 1 11 PA00666 CABLE-Throttle w/Ignition Leads 1 (Back Packer(TM), BP250 BP25175) 12 A01767 CABLE BRACKET 1 (Back Packer(TM), BP250 BP25175)                                                                                                                                                                                                                                                                                                                                                                                                                                                                                                                                                                                                                                                                                                                             | 8    | 06443A    | GASKET-Crankcase          | 1   | Also included with Cylinder Kits.     |
| 11 PA00666 CABLE-Throttle w/Ignition Leads 1 (Back Packer(TM), BP250 BP25175)  12 A01767 CABLE BRACKET 1 (Back Packer(TM), BP250 BP25175)                                                                                                                                                                                                                                                                                                                                                                                                                                                                                                                                                                                                                                                                                                                                                | 9    | PS01565   | SCREW, SEMS (10-24 x .56) | 4   |                                       |
| Leads BP25175)  12 A01767 CABLE BRACKET 1 (Back Packer(TM), BP250                                                                                                                                                                                                                                                                                                                                                                                                                                                                                                                                                                                                                                                                                                                                                                                                                        | 10   | 02851     | TAB-Male                  | 1   |                                       |
| 1/ AUL/6/ CABLE BRACKEL L \ \ \ \ \                                                                                                                                                                                                                                                                                                                                                                                                                                                                                                                                                                                                                                                                                                                                                                                                                                                      | 11   | PA00666   |                           | 1   | (Back Packer(TM), BP250I,<br>BP25175) |
|                                                                                                                                                                                                                                                                                                                                                                                                                                                                                                                                                                                                                                                                                                                                                                                                                                                                                          | 12   | A01767    | CABLE BRACKET             | 1   | (Back Packer(TM), BP250I,<br>BP25175) |
| 13 82376 SCREW-Thread Form. (#8 X 1/2") 3                                                                                                                                                                                                                                                                                                                                                                                                                                                                                                                                                                                                                                                                                                                                                                                                                                                | 13   | 82376     | `                         | 3   |                                       |
| 14 82563 SCREW-Thread Form. (#10 X 3/4")                                                                                                                                                                                                                                                                                                                                                                                                                                                                                                                                                                                                                                                                                                                                                                                                                                                 | 14   | 82563     | · ·                       | 1   |                                       |
| 15 UP06522A SHROUD 1                                                                                                                                                                                                                                                                                                                                                                                                                                                                                                                                                                                                                                                                                                                                                                                                                                                                     | 15   | UP06522A  | SHROUD                    | 1   |                                       |