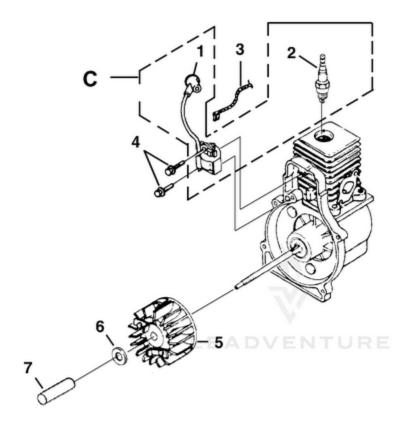

## Yard Sweeper Blower UT-08081 - Ignition With Rotor

|             | TORQU  | E SPECIFICA | TIONS               |
|-------------|--------|-------------|---------------------|
| Iten<br>No. | In/Lbs | Nm          | Required<br>Loctite |
| 2           |        | 13.6-20.3   | 242 Blue            |

| Ref#         | Part#     | Description                        | Qty | <b>Context Note</b>                   |
|--------------|-----------|------------------------------------|-----|---------------------------------------|
| $\mathbf{C}$ | UP06784   | IGNITION KIT w/ Module             | 1   | Includes items 1-2                    |
| 1            | UP03868   | TERMINAL-Hi-Tension                | 1   |                                       |
| 2            | PSO2227   | SPARK PLUG (RDJ-7Y)                | 1   |                                       |
| 3            | PA00666   | CABLE-Throttle w/Ignition<br>Leads | 1   | (Back Packer(TM), BP250I,<br>BP25175) |
| 4            | 82540     | SCREW-Thread Form. (8-32 x 1")     | 2   |                                       |
| 5            | 984531001 | ROTOR & STARTER PAWLS              | 1   |                                       |
| 6            | 95479A    | WASHER-Flat                        | 1   |                                       |
| 7            | PSO3566   | SPACER-Fan                         | 1   |                                       |