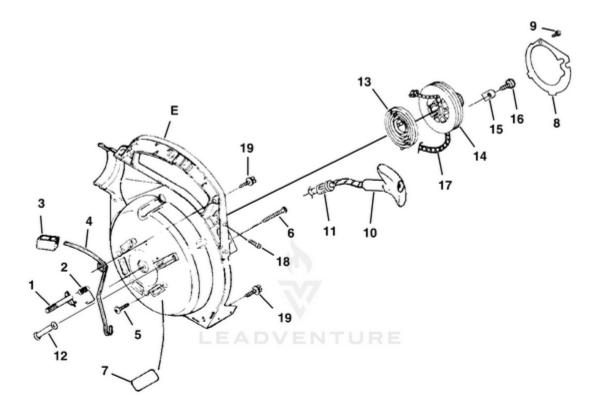

# Yard Sweeper Blower UT-08081 - Starter

|             | IONG   | UE SPECIFICA | 110113              |
|-------------|--------|--------------|---------------------|
| Iten<br>No. | In/Lbs | Nm           | Required<br>Loctite |
| 5           | 55-60  | 6.2-6.8      |                     |
| 6           | 20-30  | 2.3-3.4      |                     |
| 9           | 8-12   | 9-1.4        |                     |
| 16          | 30-40  | 3.4-4.5      |                     |
| 18          | 20-30  | 2.3-3.4      |                     |
| 19          | 20-30  | 2.3-3.4      |                     |

| Ref# | Part #   | Description                              | Qty | <b>Context Note</b>              |
|------|----------|------------------------------------------|-----|----------------------------------|
| 1    | 00368A   | LATCH-Throttle                           | 1   | Not Used on UT08111 and UT08111A |
| 2    | 00370    | SPRING-Throttle Latch                    | 1   | Not Used on UT08111 and UT08111A |
| 3    | 00367    | TRIGGER-Throttle                         | 1   | Not Used on UT08111 and UT08111A |
| 4    | 00369A   | LEVER-Throttle                           | 1   | Not Used on UT08111 and UT08111A |
| 5    | 82538    | SCREW-Thread Form. (10-24 X 3/4")        | 4   |                                  |
| 6    | JA416903 | SCREW-Thread Form. (#10 X 1 5/8")        | 1   |                                  |
| E    | UP06792A | VOLUTE HOUSING &<br>STARTER              | 1   | Includes items 7-17              |
| 7    | UP03822A | KIT-Sealing                              | 1   | Not Used on UT08111 and UT08111A |
| 8    | 00374    | PLATE-Rotor                              | 1   |                                  |
| 9    | 82528    | SCREW-Thread Form. (#6 X 1 3/8")         | 1   |                                  |
| 10   | 5946702  | GRIP-Starter (Yellow)                    | 1   | Not Used on UT08111 and UT08111A |
|      | PSO1200  | GRIP-Starter (Yellow)                    | 1   |                                  |
| 11   | 969811A  | <b>BUSHING-Starter</b>                   | 1   |                                  |
| 12   | 00364B   | GUIDE-Starter Rope                       | 1   |                                  |
| 13   | A98773A  | SPRING & CONTAINER                       | 1   |                                  |
| 14   | 98770A   | PULLEY-Starter                           | 1   |                                  |
| 15   | 98791    | BRACKET-Retaining                        | 2   |                                  |
| 16   | 82541    | SCREW-Thread Form. (#10 X 1/2")          | 2   |                                  |
| 17   | 9789901  | ROPE-Starter                             | 1   |                                  |
| 18   | PS82146  | SCREW-Phil. Hd. (8-32 X 5/8")            | 1   | Not Used on UT08111 and UT08111A |
| 19   | 82563    | SCREW-Thread Form. (10-24 $\times$ 3/4") | 5   |                                  |