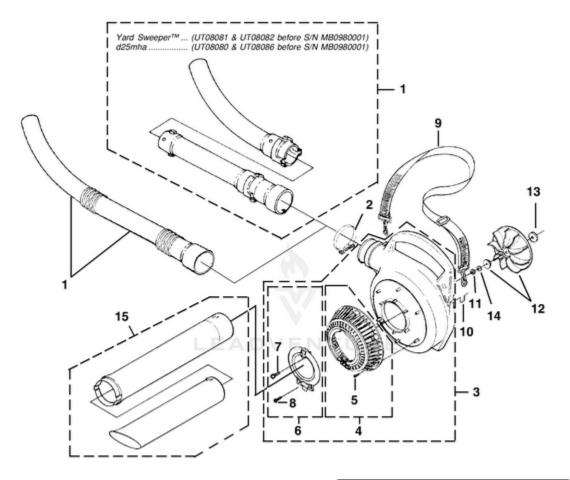

## Yard Sweeper Blower UT-08081 - Volute, Fan & Tubes

| TORQUE SPECIFICATIONS |         |           |                     |  |  |
|-----------------------|---------|-----------|---------------------|--|--|
| Iten<br>No.           | In/Lbs  | Nm        | Required<br>Loctite |  |  |
| 5                     | 8-12    | 9-1.4     |                     |  |  |
| 7                     | 10-20   | 1.1-2.3   |                     |  |  |
| 8                     | 8-12    | 9-1.4     |                     |  |  |
| 11                    | 130-150 | 14.7-16.9 |                     |  |  |

| Ref # | Part #    | Description                          | Qty | <b>Context Note</b> |
|-------|-----------|--------------------------------------|-----|---------------------|
| 1     | 984917001 | BLOWER TUBE KIT                      | 1   |                     |
| 2     | 00433B    | CLAMP w/Fasteners                    | 1   |                     |
| 3     | 984918001 | VOLUTE HOUSING KIT                   | 1   | Includes Items 4-8  |
| 4     | UP06720A  | BLOWER VAC GRILLE KIT                | 1   | Includes Item 5     |
| 5     | 82528     | SCREW-Thread Form. (#6 X 3/8")       | 6   |                     |
| 6     | 984910001 | ACCESS DOOR KIT                      | 1   | Includes Items 7-8  |
| 7     | 82312     | SCREW-Thread Rolling (#10 X $5/8$ ") | 1   |                     |
| 8     | 82376     | SCREW-Thread Form. (#8 X 1/2")       | 1   |                     |
| 9     | 96337C    | SHOULDER STRAP                       | 1   |                     |
| 10    | 00398     | WIRE LOOP                            | 1   |                     |
| 11    | 81124A    | NUT-Hex (3/8-24)                     | 1   |                     |
| 12    | UP06826A  | BLOWER FAN KIT                       | 1   |                     |
| 13    | 03165     | WASHER-Flat                          | 2   |                     |
| 14    | 03163     | WASHER-Bellville (3/8")              | 1   |                     |
| 15    | UP06705A  | VACCUM TUBE KIT                      | 1   | (Vacuum units only) |