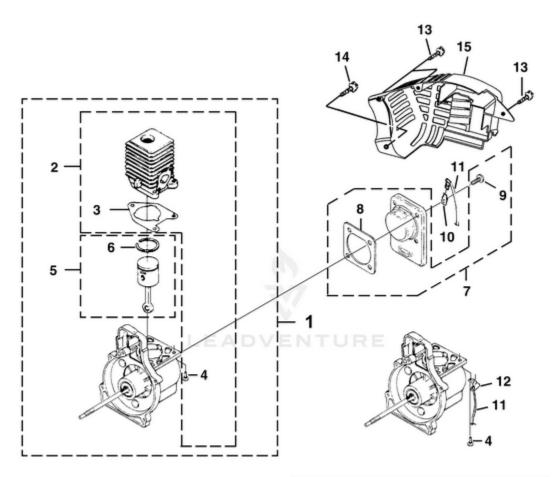

# Yard Sweeper Blower UT-08081 - Engine Internal

| TORQUE SPECIFICATIONS |                                 |                   |                     |  |  |
|-----------------------|---------------------------------|-------------------|---------------------|--|--|
| lten<br>No.           | In/Lbs                          | Nm                | Required<br>Loctite |  |  |
| 4<br>9<br>13<br>14    | 55-65<br>55-65<br>8-12<br>20-30 | 6.2-7.3<br>.9-1.4 | 262 Red<br>262 Red  |  |  |

| 9 PS01565 SCREW, SEMS (10-24 x .56) 4 10 02851 TAB-Male 1 11 PA00666 CABLE-Throttle w/Ignition Leads 1 (Back Packer(TM), BP250 BP25175) 12 A01767 CABLE BRACKET 1 (Back Packer(TM), BP250 BP25175)                                                                                                                                                                                                                                                                                                                                                                                                                                                                                                                                                                                                                                                                                       | Ref# | Part #    | Description               | Qty | <b>Context Note</b>                   |
|------------------------------------------------------------------------------------------------------------------------------------------------------------------------------------------------------------------------------------------------------------------------------------------------------------------------------------------------------------------------------------------------------------------------------------------------------------------------------------------------------------------------------------------------------------------------------------------------------------------------------------------------------------------------------------------------------------------------------------------------------------------------------------------------------------------------------------------------------------------------------------------|------|-----------|---------------------------|-----|---------------------------------------|
| 3       04388B       GASKET-Cylinder       1         00394B       GASKET-Muffler       1       (Not Shown)         00775A       GASKET-Heat Dam       1       (Not Shown)         4       PS02807       SCREW, SEMS (12-24 x 3/4)       3         5       984544001       25 CC PISTON & ROD       1       Includes Item 6         6       PS01359       RING-Piston       1         7       PS02130       CRANKCASE COVER-Stamped Steel       1       Includes items 8-9         8       06443A       GASKET-Crankcase       1       Also included with Cylinder         9       PS01565       SCREW, SEMS (10-24 x .56)       4         10       02851       TAB-Male       1         11       PA00666       CABLE-Throttle w/Ignition Leads       1       (Back Packer(TM), BP250 BP25175)         12       A01767       CABLE BRACKET       1       (Back Packer(TM), BP250 BP25175) | 1    | UP03369A  | SHORT BLOCK (25cc)        | 1   | Includes Items 2-9                    |
| 00394B         GASKET-Muffler         1         (Not Shown)           00775A         GASKET-Heat Dam         1         (Not Shown)           4         PS02807         SCREW, SEMS (12-24 x 3/4)         3           5         984544001         25 CC PISTON & ROD         1         Includes Item 6           6         PS01359         RING-Piston         1         Includes Item 8-9           7         PS02130         CRANKCASE COVER-Stamped Steel         1         Also included with Cylinder           9         PS01565         SCREW, SEMS (10-24 x .56)         4           10         02851         TAB-Male         1           11         PA00666         CABLE-Throttle w/Ignition Leads         1         (Back Packer(TM), BP250 BP25175)           12         A01767         CABLE BRACKET         1         (Back Packer(TM), BP250 BP25175)                     | 2    | UP04136A  | 25 CC CYLINDER KIT        | 1   | Includes Items 3-4                    |
| 00775A         GASKET-Heat Dam         1         (Not Shown)           4         PS02807         SCREW, SEMS (12-24 x 3/4)         3           5         984544001         25 CC PISTON & ROD         1           6         PS01359         RING-Piston         1           7         PS02130         CRANKCASE COVER-Stamped Steel         1           8         06443A         GASKET-Crankcase         1           9         PS01565         SCREW, SEMS (10-24 x .56)         4           10         02851         TAB-Male         1           11         PA00666         CABLE-Throttle w/Ignition Leads         1         (Back Packer(TM), BP250 BP25175)           12         A01767         CABLE BRACKET         1         (Back Packer(TM), BP250 BP25175)                                                                                                                   | 3    | 04388B    | GASKET-Cylinder           | 1   |                                       |
| 4       PS02807       SCREW, SEMS (12-24 x 3/4)       3         5       984544001       25 CC PISTON & ROD       1       Includes Item 6         6       PS01359       RING-Piston       1         7       PS02130       CRANKCASE COVER-Stamped Steel       1       Includes items 8-9         8       06443A       GASKET-Crankcase       1       Also included with Cylinder         9       PS01565       SCREW, SEMS (10-24 x .56)       4         10       02851       TAB-Male       1         11       PA00666       CABLE-Throttle w/Ignition Leads       1       (Back Packer(TM), BP250 BP25175)         12       A01767       CABLE BRACKET       1       (Back Packer(TM), BP250 BP25175)                                                                                                                                                                                   |      | 00394B    | GASKET-Muffler            | 1   | (Not Shown)                           |
| 5       984544001       25 CC PISTON & ROD       1       Includes Item 6         6       PS01359       RING-Piston       1         7       PS02130       CRANKCASE COVER-Stamped Steel       1       Includes items 8-9         8       06443A       GASKET-Crankcase       1       Also included with Cylinder         9       PS01565       SCREW, SEMS (10-24 x .56)       4         10       02851       TAB-Male       1         11       PA00666       CABLE-Throttle w/Ignition Leads       1       (Back Packer(TM), BP250 BP25175)         12       A01767       CABLE BRACKET       1       (Back Packer(TM), BP250 BP25175)                                                                                                                                                                                                                                                   |      | 00775A    | GASKET-Heat Dam           | 1   | (Not Shown)                           |
| 6       PS01359       RING-Piston       1         7       PS02130       CRANKCASE COVER-Stamped Steel       1       Includes items 8-9         8       06443A       GASKET-Crankcase       1       Also included with Cylinder         9       PS01565       SCREW, SEMS (10-24 x .56)       4         10       02851       TAB-Male       1         11       PA00666       CABLE-Throttle w/Ignition Leads       1       (Back Packer(TM), BP250 BP25175)         12       A01767       CABLE BRACKET       1       (Back Packer(TM), BP250 BP25175)                                                                                                                                                                                                                                                                                                                                    | 4    | PS02807   | SCREW, SEMS (12-24 x 3/4) | 3   |                                       |
| 7         PS02130         CRANKCASE COVER-Stamped Steel         1         Includes items 8-9           8         06443A         GASKET-Crankcase         1         Also included with Cylinder           9         PS01565         SCREW, SEMS (10-24 x .56)         4           10         02851         TAB-Male         1           11         PA00666         CABLE-Throttle w/Ignition Leads         1         (Back Packer(TM), BP250 BP25175)           12         A01767         CABLE BRACKET         1         (Back Packer(TM), BP250 BP25175)                                                                                                                                                                                                                                                                                                                                | 5    | 984544001 | 25 CC PISTON & ROD        | 1   | Includes Item 6                       |
| 8       06443A       GASKET-Crankcase       1       Also included with Cylinder         9       PS01565       SCREW, SEMS (10-24 x .56)       4         10       02851       TAB-Male       1         11       PA00666       CABLE-Throttle w/Ignition Leads       1       (Back Packer(TM), BP250 BP25175)         12       A01767       CABLE BRACKET       1       (Back Packer(TM), BP250 BP25175)                                                                                                                                                                                                                                                                                                                                                                                                                                                                                   | 6    | PS01359   | RING-Piston               | 1   |                                       |
| 9 PS01565 SCREW, SEMS (10-24 x .56) 4 10 02851 TAB-Male 1 11 PA00666 CABLE-Throttle w/Ignition Leads 1 BP25175) 12 A01767 CABLE BRACKET 1 (Back Packer(TM), BP250)                                                                                                                                                                                                                                                                                                                                                                                                                                                                                                                                                                                                                                                                                                                       | 7    | PS02130   | =                         | 1   | Includes items 8-9                    |
| 10 02851 TAB-Male 1 11 PA00666 CABLE-Throttle w/Ignition Leads 1 (Back Packer(TM), BP250 BP25175) 12 A01767 CABLE BRACKET 1 (Back Packer(TM), BP250 BP25175)                                                                                                                                                                                                                                                                                                                                                                                                                                                                                                                                                                                                                                                                                                                             | 8    | 06443A    | GASKET-Crankcase          | 1   | Also included with Cylinder Kits.     |
| 11 PA00666 CABLE-Throttle w/Ignition Leads 1 (Back Packer(TM), BP250 BP25175)  12 A01767 CABLE BRACKET 1 (Back Packer(TM), BP250 BP25175)                                                                                                                                                                                                                                                                                                                                                                                                                                                                                                                                                                                                                                                                                                                                                | 9    | PS01565   | SCREW, SEMS (10-24 x .56) | 4   |                                       |
| Leads BP25175)  12 A01767 CABLE BRACKET 1 (Back Packer(TM), BP250                                                                                                                                                                                                                                                                                                                                                                                                                                                                                                                                                                                                                                                                                                                                                                                                                        | 10   | 02851     | TAB-Male                  | 1   |                                       |
| 1/ AUL/6/ CABLE BRACKEL L \ \ \ \ \ \ \ \ \ \ \ \ \ \ \ \ \ \                                                                                                                                                                                                                                                                                                                                                                                                                                                                                                                                                                                                                                                                                                                                                                                                                            | 11   | PA00666   |                           | 1   | (Back Packer(TM), BP250I,<br>BP25175) |
|                                                                                                                                                                                                                                                                                                                                                                                                                                                                                                                                                                                                                                                                                                                                                                                                                                                                                          | 12   | A01767    | CABLE BRACKET             | 1   | (Back Packer(TM), BP250I,<br>BP25175) |
| 13 82376 SCREW-Thread Form. (#8 X 1/2") 3                                                                                                                                                                                                                                                                                                                                                                                                                                                                                                                                                                                                                                                                                                                                                                                                                                                | 13   | 82376     | `                         | 3   |                                       |
| 14 82563 SCREW-Thread Form. (#10 X 3/4")                                                                                                                                                                                                                                                                                                                                                                                                                                                                                                                                                                                                                                                                                                                                                                                                                                                 | 14   | 82563     | · ·                       | 1   |                                       |
| 15 UP06522A SHROUD 1                                                                                                                                                                                                                                                                                                                                                                                                                                                                                                                                                                                                                                                                                                                                                                                                                                                                     | 15   | UP06522A  | SHROUD                    | 1   |                                       |