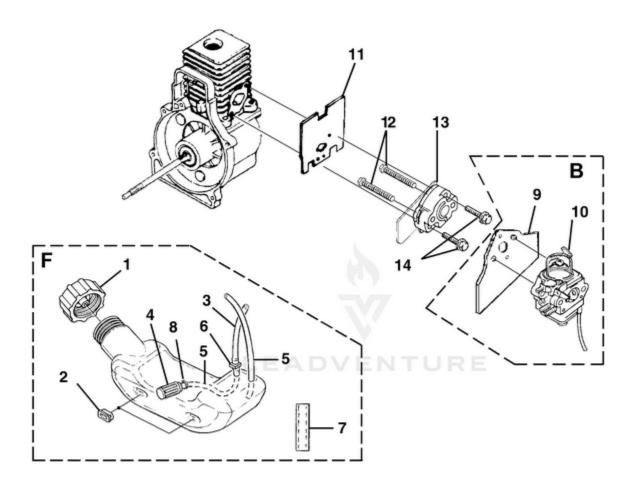

## Yard Sweeper Blower UT-08081 - Carburetor And Fuel Tank

|             | TORQ   | UE SPECIFICAT | TIONS               |
|-------------|--------|---------------|---------------------|
| Iten<br>No. | In/Lbs | Nm            | Required<br>Loctite |
| 12          | 30-40  | 3.4-4.5       |                     |
| 14          | 40-50  | 4.5-5.6       | 262 Red             |

| Ref# | Part #   | Description                   | Qty | <b>Context Note</b>                                     |
|------|----------|-------------------------------|-----|---------------------------------------------------------|
| F    | UP00136A | FUEL TANK KIT                 | 1   | Includes Items 1-8                                      |
| 1    | AO9116   | FUEL CAP ( 1 5/8"<br>Opening) | 1   |                                                         |
| 2    | 98792    | BUMPER-Rubber                 | 3   |                                                         |
| 3    | 0143922  | TUBING-Rubber (5.5")          | 1   |                                                         |
| 4    | PSO3380  | FUEL FILTER                   | 1   |                                                         |
| 5    | 9477225  | TUBING-Rubber (6<br>1/4")     | 2   |                                                         |
| 6    | 07332    | Fitting, Inlet                | 1   | (small for 2.5mm ID fuel line)                          |
|      | 02067    | Fitting, Inlet                | 1   | (large for 3mm ID fuel line)                            |
| 7    | 4283309  | INSULATION-Tubing             | 1   |                                                         |
| 8    | 98268    | CLAMP                         | 1   |                                                         |
|      | 06443A   | GASKET-Crankcase              | 1   | (Not shown)                                             |
|      | PS01565  | SCREW, Sems (10-24 x .56)     | 4   | (Not Shown)                                             |
| В    | UP00010A | CARBURETOR KIT                | 1   | Includes Items 9-10                                     |
| 9    | 987661   | GASKET-Carburetor             | 1   | Also included with Cylinder Kits                        |
| 10   | UP03943  | LEVER-Choke                   | 1   | (Walbro WT419,WT469)                                    |
| В    | UP00652  | CARBURETOR KIT                | 1   | Includes Items 9-10; (Back Packer(TM), BP250I, BP25175) |
| 9    | 98766A   | GASKET-Carburetor             | 1   | Also included with Cylinder Kits                        |
| 10   | UP03943  | LEVER-Choke                   | 1   | (Walbro WT419,WT469)                                    |
| 11   | 00775A   | GASKET-Heat Dam               | 1   | Also included with Cylinder Kits                        |
| 12   | 04474    | CARB. BOLT                    | 2   |                                                         |
| 13   | 98768A   | HEAT DAM                      | 1   |                                                         |
| 14   | 093221   | USE 660662001                 | 2   |                                                         |