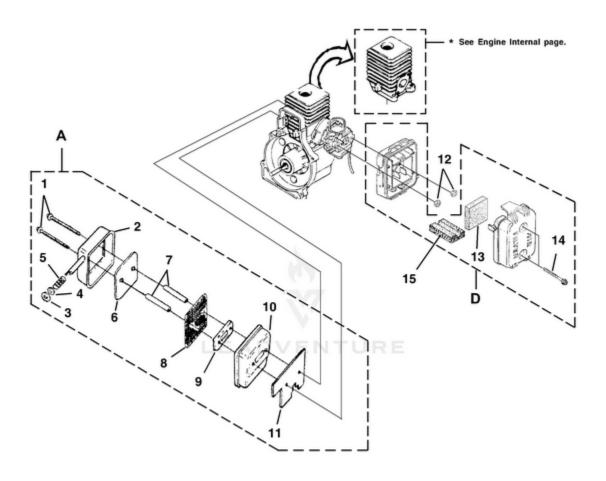

# Yard Sweeper Blower UT-08081 - Muffler And Air Cleaner

| TORQUE SPECIFICATIONS |        |                    |                     |  |
|-----------------------|--------|--------------------|---------------------|--|
| lten<br>No.           | In/Lbs | Nm                 | Required<br>Loctite |  |
| 1                     | 40-50  | 4.5-5.6<br>3.4-4.5 |                     |  |
| 14                    | 30-40  | 3.4-4.5            |                     |  |

| Ref# | Part #  | Description                         | Qty | <b>Context Note</b>                             |
|------|---------|-------------------------------------|-----|-------------------------------------------------|
| A    | PA01181 | MUFFLER-Complete                    | 1   | Includes Items 1-11                             |
| 1    | 88060   | SCREW-Sems Hex Hd. (10-24 x 2 1/2") | 2   |                                                 |
| 2    | A00366  | MUFFLER COVER                       | 1   |                                                 |
| 3    | 00381   | WASHER-Insulating                   | 1   |                                                 |
| 4    | 84117   | WASHER-Flat                         | 1   |                                                 |
| 5    | 00387   | SPRING-Compression                  | 1   |                                                 |
| 6    | 00777   | DEFLECTOR-Muffler                   | 1   |                                                 |
| 7    | 04785   | SPACER-Muffler                      | 2   |                                                 |
| 8    | 00388B  | SCREEN-Spark Arrestor               | 1   |                                                 |
| 9    | 98783   | PLATE-Reinforcing                   | 1   |                                                 |
| 10   | 98781   | BODY-Muffler                        | 1   |                                                 |
| 11   | 00394B  | GASKET-Muffler                      | 1   | Also included with Short block & Cylinder Kits. |
| 12   | 81208   | NUT-Hex (10-24)                     | 2   |                                                 |
| D    | UP00011 | AIR FILTER KIT                      | 1   | Includes items 13-14                            |
| 13   | 98760   | AIR FILTER                          | 1   |                                                 |
| 14   | 093221  | USE 660662001                       | 2   |                                                 |
| 15   | 04857   | FOAM AIR FILTER                     | 1   | Not Used on UT08111 and UT08111A                |