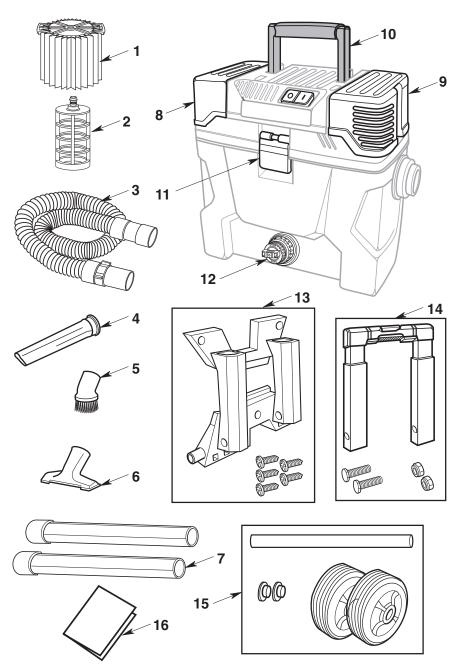

### RIDGID PRO PACK PLUS Wet/Dry Vac Model Number WD10220 Electrical Rating: 120 V, 9 A, 60 Hz.

RIDGID parts are available on-line at www.RIDGIDparts.com

Always order by Part Number - Not by Key Number

To reduce the risk of injury from electrical shock, unplug power cord before servicing the electrical parts of the Wet/Dry Vac.

| Key<br>No. | Part No. | Description          |
|------------|----------|----------------------|
| 1          | VF4000   | †Qwik Lock™ Filter   |
| 2          | 509617   | Filter Cage Assembly |
| 3          | 831327   | Hose Assembly        |
| 4          | VT1702   | †Crevice Tool        |
| 5          | VT1701   | †Dusting Brush       |
| 6          | VT1709   | †Utility Nozzle      |
| 7          | VT1708   | †Extension Wand'     |
| 8          | 831094   | Left Cover           |
| 9          | 831095   | Right Cover          |

| Key<br>No. | Part No. | Description                           |
|------------|----------|---------------------------------------|
| 10         | 831096   | Carry Handle                          |
| 11         | 826387   | Drum Latch                            |
| 12         | 73185    | Drain Cap                             |
| 13         | 510373   | Handle Bracket<br>w/Hardware          |
| 14         | 510402   | Collapsible Pull Handle<br>w/Hardware |
| 15         | 510375   | Wheel Assembly                        |
| 16         | SP7006   | Owner's Manual                        |

<sup>†</sup> These replacement parts may be available where you purchased your Vac.