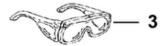

Vac Attack Blower UT-08052-B - Accessories

LEADVENTURE

5

| Ref # | # Part # | Description                            | Qty Context Note |
|-------|----------|----------------------------------------|------------------|
| 1     | A02976A  | GAS CAN 1 1/4 Gallon                   |                  |
| 2     | UP06839  | EAR PLUGS                              |                  |
| 3     | UP06835  | SAFETY GLASSES-Clear                   |                  |
| 4     | 01221D   | EVACT MIX (TM) $O(1 - 1 - i) = 4$ (50) | .1)              |