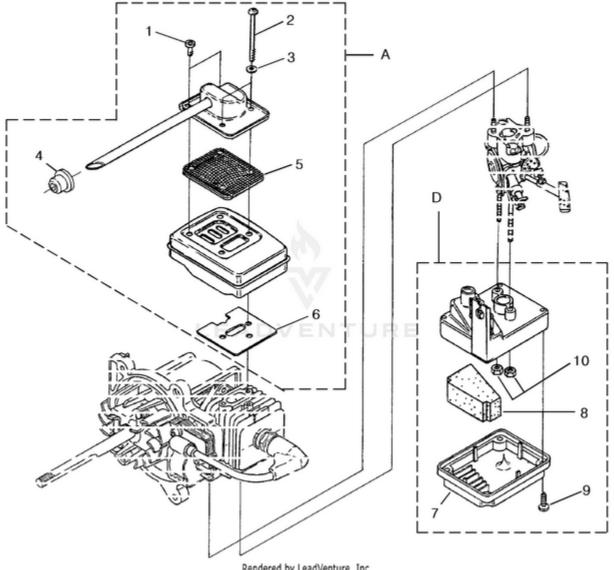

**Context Note** 

Torque Specs 30-40 In/Lbs; 3.4-4.5 Nm; Blue 242 Loctite Required

Torque Specs 120-180 In/Lbs; 13.6-20.3 Nm

| Ref # | # Part # | Description                               | Qty | <b>Context Note</b>                                     |
|-------|----------|-------------------------------------------|-----|---------------------------------------------------------|
| А     | UP06823  | Muffler Assembly, Crimped                 | 1   |                                                         |
| 1     | UP04248  | Screw, Taptite (8-32 x 3/8)               | 2   | Torque Specs 20-30 In/Lbs; 2.3-3.4 Nm                   |
| 2     | UP04249  | Screw, Torx Truss Hd. (10-24<br>X 2.188") | 2   | Torque Specs 50-60 In/Lbs; 5.6-6.8 Nm                   |
| 3     | UP03866  | Washer, Conical #10                       | 2   |                                                         |
| 4     | UP04321  | Muffler Grommet                           | 1   |                                                         |
| 5     | UP04316  | Screen Assy., Spark                       | 1   |                                                         |
| 6     | UP03817  | Gasket, Muffler                           | 1   | Also included with Short Block and Cylinder assemblies. |
| D     | UP06824  | Air Filter Assembly                       | 1   |                                                         |
| 7     | UP04318  | Cover, Air Box                            | 1   |                                                         |
| 8     | UP04323  | Filter Element #1                         | 1   |                                                         |
| 9     | UP03893  | Screw, Thread Forming (8-16 X .50)        | 4   | Torque Specs 30-40 In/Lbs; 3.4-4.5 Nm                   |
| 10    | UP03885  | Nut, Lock Hex (10-24)                     | 2   | Torque Specs 30-40 In/Lbs; 3.4-4.5 Nm                   |