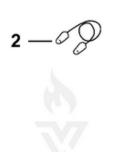

Vac Attack Blower UT-08052-B - Accessories

LEADVENTURE

5

| Ref # | # Part # | Description                            | Qty Context Note |
|-------|----------|----------------------------------------|------------------|
| 1     | A02976A  | GAS CAN 1 1/4 Gallon                   |                  |
| 2     | UP06839  | EAR PLUGS                              |                  |
| 3     | UP06835  | SAFETY GLASSES-Clear                   |                  |
| 4     | 01221D   | EVACT MIX (TM) $O(1 - 1 - i) = 4$ (50) | .1)              |