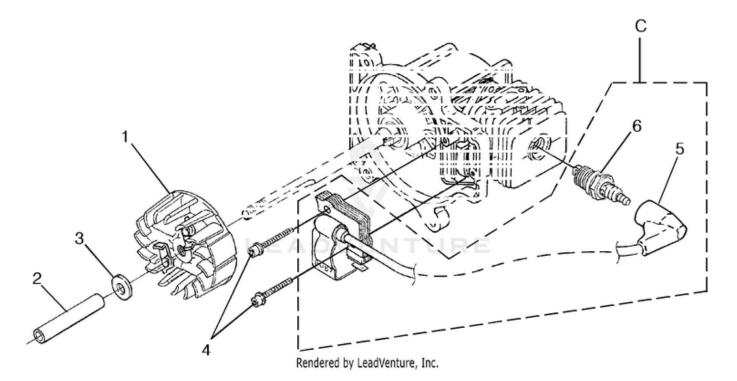

| Part #  | Description                                         | Qty                                                                                                                                                                       |                                                                                                                                                                                  |
|---------|-----------------------------------------------------|---------------------------------------------------------------------------------------------------------------------------------------------------------------------------|----------------------------------------------------------------------------------------------------------------------------------------------------------------------------------|
| UP03856 | Rotor & Starter Pawls                               | 1                                                                                                                                                                         |                                                                                                                                                                                  |
| UP03855 | Spacer                                              | 1                                                                                                                                                                         |                                                                                                                                                                                  |
| UP03906 | Washer, Flat                                        | 1                                                                                                                                                                         |                                                                                                                                                                                  |
| UP03896 | Screw-Thread Forming<br>(8-32 X 1)                  | 2                                                                                                                                                                         | ]                                                                                                                                                                                |
| UP03858 | Ignition Kit                                        | 1                                                                                                                                                                         |                                                                                                                                                                                  |
| UP03868 | Terminal & Cover                                    | 1                                                                                                                                                                         |                                                                                                                                                                                  |
| UP03883 | Resistor Spark Plug<br>(RDJ-7Y)                     | 1                                                                                                                                                                         |                                                                                                                                                                                  |
|         | UP03855<br>UP03906<br>UP03896<br>UP03858<br>UP03868 | UP03856Rotor & Starter PawlsUP03855SpacerUP03906Washer, FlatUP03896Screw-Thread Forming<br>(8-32 X 1)UP03858Ignition KitUP03868Terminal & CoverUP03883Resistor Spark Plug | UP03856Rotor & Starter Pawls1UP03855Spacer1UP03906Washer, Flat1UP03896Screw-Thread Forming<br>(8-32 X 1)2UP03858Ignition Kit1UP03868Terminal & Cover1UP03883Resistor Spark Plug1 |