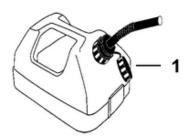

Vac Attack Blower UT-08052-B - Accessories

LEADVENTURE

5

| Ref # | # Part # | Description                            | Qty Context Note |
|-------|----------|----------------------------------------|------------------|
| 1     | A02976A  | GAS CAN 1 1/4 Gallon                   |                  |
| 2     | UP06839  | EAR PLUGS                              |                  |
| 3     | UP06835  | SAFETY GLASSES-Clear                   |                  |
| 4     | 01221D   | EVACT MIX (TM) $O(1 - 1 - i) = 4$ (50) | .1)              |