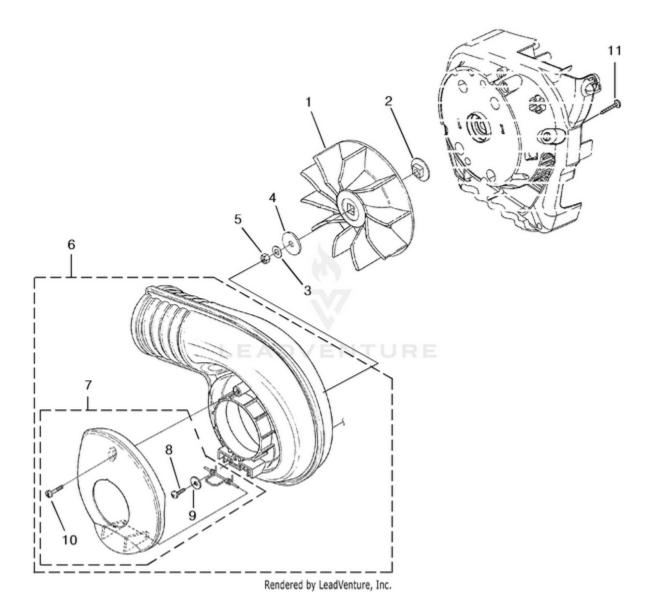

| Ref # | Part #  | Description                         | Qty | <b>Context Note</b>                          |
|-------|---------|-------------------------------------|-----|----------------------------------------------|
| 1     | UP04311 | Fan                                 | 1   |                                              |
| 2     | UP04303 | Adapter, Fan                        | 1   |                                              |
| 3     | UP03835 | Washer, Belleville                  | 1   |                                              |
| 4     | UP03873 | Washer, Flat                        | 1   |                                              |
| 5     | UP03884 | Nut (3/8-24)                        | 1   | Torque Specs 130-150 In/Lbs;<br>14.7-17.0 Nm |
| 6     | UP06899 | Volute W/Door Assembly              | 1   |                                              |
| 7     | UP06898 | Volute Door                         | 1   |                                              |
| 8     | UP03897 | Screw, Thread Forming (10-14 X 1/2) | 1   | Torque Specs 30-40 In/Lbs; 3.4-4.5<br>Nm     |
| 9     | UP03909 | Washer                              | 1   |                                              |
| 10    | UP04547 | Screw, Machine (10-24 X 3/4)        | 1   | Torque Specs 15-20 In/Lbs; 1.7-2.3<br>Nm     |
| 11    | UP03895 | Screw, Plastite (10-14 X 7/8)       | 5   | Torque Specs 35-45 In/Lbs; 4.0-5.0<br>Nm     |