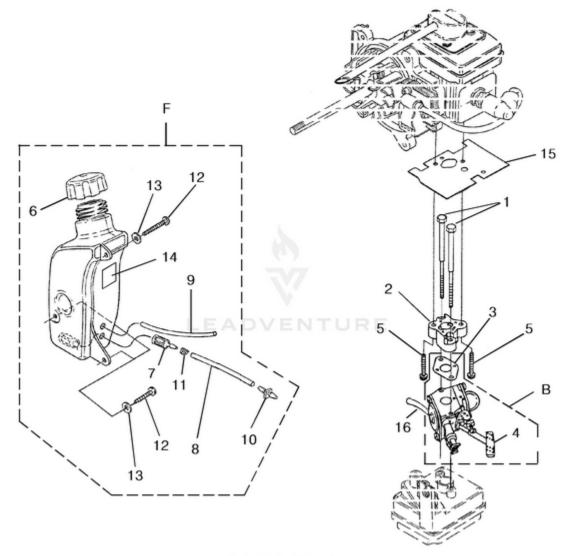

Rendered by LeadVenture, Inc.

| Ref # | Part #  | Description                            | Qty | <b>Context Note</b>                                                                                  |
|-------|---------|----------------------------------------|-----|------------------------------------------------------------------------------------------------------|
| 1     | UP04307 | Screw, Machine<br>(10-24 x 2.8)        | 2   | Torque Specs 30-40 In/Lbs; 3.4-4.5 Nm; See<br>"Muffler - Air Cleaner" Ref. No.10 for Torque<br>Specs |
| 2     | UP03863 | Heat Dam                               | 1   |                                                                                                      |
| В     | UP00654 | Carburetor Assembly                    | 1   |                                                                                                      |
| 3     | UP03916 | Gasket, Carburetor                     | 1   | Also included with Short Block and Cylinder assemblies.                                              |
| 4     | UP04278 | Lever, Choke (Zama)                    | 1   |                                                                                                      |
| 5     | UP04140 | Screw, Sems (10-24 x<br>1")            | 2   | Also included with Short Block and Cylinder<br>assemblies; Torque Specs 50-60 In/Lbs; 5.6-6.8<br>Nm  |
| F     | UP00495 | Fuel Tank Assy.                        | 1   |                                                                                                      |
| 6     | UP04708 | Fuel Cap                               | 1   |                                                                                                      |
| 7     | UP03871 | Fuel Filter                            | 1   |                                                                                                      |
| 8     | UP04347 | Tubing, Rubber (3")                    | 1   |                                                                                                      |
| 9     | UP04294 | Tubing, Rubber (5")                    | 1   |                                                                                                      |
| 10    | UP04310 | Fitting, Inlet                         | 1   | (Small for 2.5mm ID fuel line)                                                                       |
|       | UP03831 | Fitting, Inlet                         | 1   | (Large for 3mm ID fuel line)                                                                         |
| 11    | UP03913 | Clamp, Wire                            | 1   |                                                                                                      |
| 12    | UP03900 | Screw, Thread<br>Forming (10-14 x 3/4) | 3   | Torque Specs 30-40 In/Lbs; 3.0-4.0 Nm                                                                |
| 13    | UP03867 | Washer                                 | 3   |                                                                                                      |
| 14    | UP03907 | Tape, Aluminum                         | 1   |                                                                                                      |
| 15    | UP04308 | Gasket, Heat Dam                       | 1   | Also included with Short Block and Cylinder assemblies.                                              |
| 16    | UP04294 | Tubing, Rubber (5")                    | 1   |                                                                                                      |