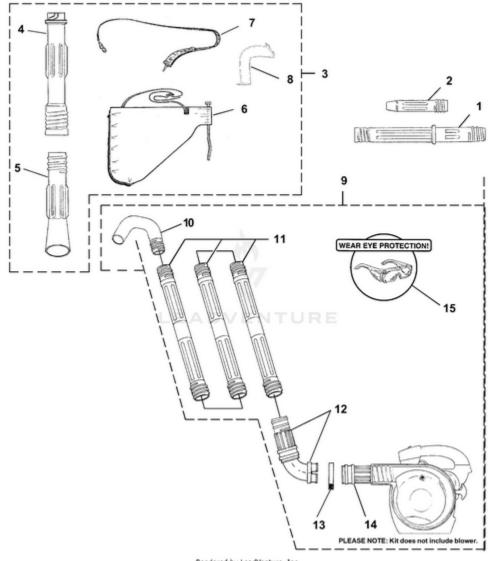

| Ref # | Part #   | Description                     | Qty | Context Note                                  |
|-------|----------|---------------------------------|-----|-----------------------------------------------|
| 1     | UP04317  | Tube, Blower                    | 1   |                                               |
| 2     | UP04324  | Nozzle, Blower                  | 1   |                                               |
| 3     | A09293   | Vacuum Kit                      |     |                                               |
| 4     | UP04328  | Vac Tube, Upper                 | 1   |                                               |
| 5     | UP04329  | Vac Tube, Lower                 | 1   |                                               |
| 6     | UP04548  | Bag                             | 1   |                                               |
| 7     | UP06723  | Shoulder Strap                  | 1   | (Optional for UT08107 after S/N<br>MB0660000) |
| 8     | UP06902  | Air Deflector                   | 1   |                                               |
| 9     | A02514D  | Gutter Maintenance Kit          | 1   |                                               |
| 10    | UP06830  | Full Elbow                      | 1   |                                               |
| 11    | UP05618  | Straight Tube                   | 3   |                                               |
| 12    | UP06836  | Upper Elbow & Swivel<br>Adapter | 1   |                                               |
| 13    | UP03821  | Large Clamp                     | 1   |                                               |
| 14    | UP06868  | Adapter                         | 1   |                                               |
| 15    | UP06835  | Safety Glasses - Clear          | 1   |                                               |
|       | 18416    | Electronic Tachometer           |     | Special Tools                                 |
|       | 18774    | Fuel Mix Tester                 |     | Special Tools                                 |
|       | 23488C   | Thread Locking Compound         |     | Special Tools                                 |
|       | 2498203  | T25 Torx Bit 6" Long            |     | Special Tools                                 |
|       | 94194    | <b>Compression Tester</b>       |     | Special Tools                                 |
|       | JA313164 | Spark Tester                    |     | Special Tools                                 |
|       |          |                                 |     |                                               |