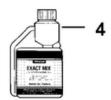

Vac Attack Blower UT-08052-B - Accessories

LEADVENTURE

5

| Ref # | # Part # | Description                            | Qty Context Note |
|-------|----------|----------------------------------------|------------------|
| 1     | A02976A  | GAS CAN 1 1/4 Gallon                   |                  |
| 2     | UP06839  | EAR PLUGS                              |                  |
| 3     | UP06835  | SAFETY GLASSES-Clear                   |                  |
| 4     | 01221D   | EVACT MIX (TM) $O(1 - 1 - i) = 4$ (50) | .1)              |

- 4 01231D EXACT MIX (TM) Oil 1 pint (50:1)
- 5 A06778 GOGGLES
- 6 UP07694 EAR PROTECTORS