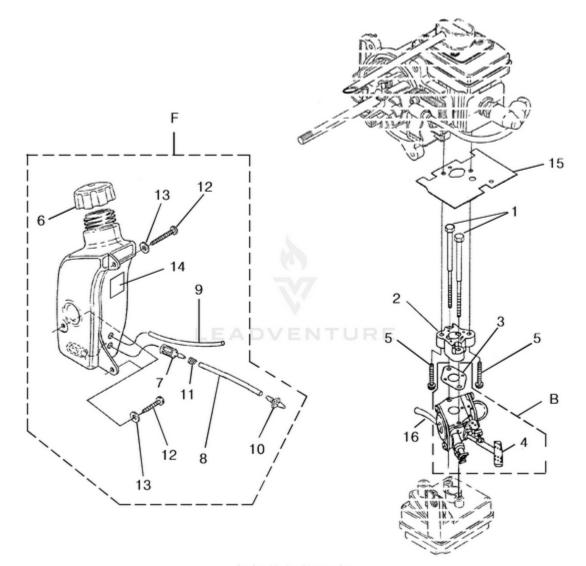

Rendered by LeadVenture, Inc.

| Ref # | Part #  | Description                            | Qty | <b>Context Note</b>                                                                                  |
|-------|---------|----------------------------------------|-----|------------------------------------------------------------------------------------------------------|
| 1     | UP04307 | Screw, Machine<br>(10-24 x 2.8)        | 2   | Torque Specs 30-40 In/Lbs; 3.4-4.5 Nm; See<br>"Muffler - Air Cleaner" Ref. No.10 for Torque<br>Specs |
| 2     | UP03863 | Heat Dam                               | 1   |                                                                                                      |
| В     | UP00654 | Carburetor Assembly                    | 1   |                                                                                                      |
| 3     | UP03916 | Gasket, Carburetor                     | 1   | Also included with Short Block and Cylinder assemblies.                                              |
| 4     | UP04278 | Lever, Choke (Zama)                    | 1   |                                                                                                      |
| 5     | UP04140 | Screw, Sems (10-24 x<br>1")            | 2   | Also included with Short Block and Cylinder<br>assemblies; Torque Specs 50-60 In/Lbs; 5.6-6.8<br>Nm  |
| F     | UP00495 | Fuel Tank Assy.                        | 1   |                                                                                                      |
| 6     | UP04708 | Fuel Cap                               | 1   |                                                                                                      |
| 7     | UP03871 | Fuel Filter                            | 1   |                                                                                                      |
| 8     | UP04347 | Tubing, Rubber (3")                    | 1   |                                                                                                      |
| 9     | UP04294 | Tubing, Rubber (5")                    | 1   |                                                                                                      |
| 10    | UP04310 | Fitting, Inlet                         | 1   | (Small for 2.5mm ID fuel line)                                                                       |
|       | UP03831 | Fitting, Inlet                         | 1   | (Large for 3mm ID fuel line)                                                                         |
| 11    | UP03913 | Clamp, Wire                            | 1   |                                                                                                      |
| 12    | UP03900 | Screw, Thread<br>Forming (10-14 x 3/4) | 3   | Torque Specs 30-40 In/Lbs; 3.0-4.0 Nm                                                                |
| 13    | UP03867 | Washer                                 | 3   |                                                                                                      |
| 14    | UP03907 | Tape, Aluminum                         | 1   |                                                                                                      |
| 15    | UP04308 | Gasket, Heat Dam                       | 1   | Also included with Short Block and Cylinder assemblies.                                              |
| 16    | UP04294 | Tubing, Rubber (5")                    | 1   |                                                                                                      |