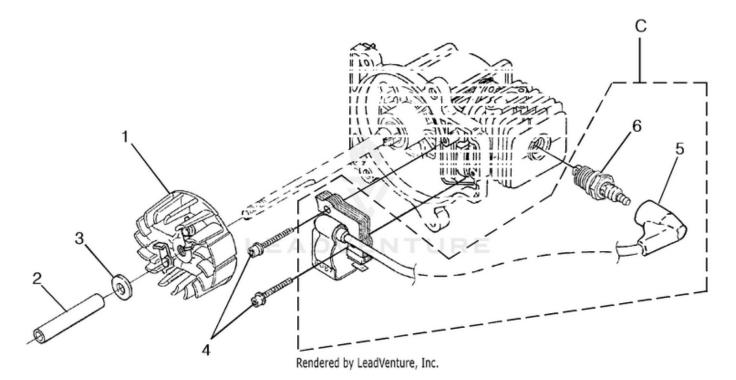

| Part #  | Description                                         | Qty                                                                                                                                                                       |                                                                                                                                                                                  |
|---------|-----------------------------------------------------|---------------------------------------------------------------------------------------------------------------------------------------------------------------------------|----------------------------------------------------------------------------------------------------------------------------------------------------------------------------------|
| UP03856 | Rotor & Starter Pawls                               | 1                                                                                                                                                                         |                                                                                                                                                                                  |
| UP03855 | Spacer                                              | 1                                                                                                                                                                         |                                                                                                                                                                                  |
| UP03906 | Washer, Flat                                        | 1                                                                                                                                                                         |                                                                                                                                                                                  |
| UP03896 | Screw-Thread Forming<br>(8-32 X 1)                  | 2                                                                                                                                                                         | ]                                                                                                                                                                                |
| UP03858 | Ignition Kit                                        | 1                                                                                                                                                                         |                                                                                                                                                                                  |
| UP03868 | Terminal & Cover                                    | 1                                                                                                                                                                         |                                                                                                                                                                                  |
| UP03883 | Resistor Spark Plug<br>(RDJ-7Y)                     | 1                                                                                                                                                                         |                                                                                                                                                                                  |
|         | UP03855<br>UP03906<br>UP03896<br>UP03858<br>UP03868 | UP03856Rotor & Starter PawlsUP03855SpacerUP03906Washer, FlatUP03896Screw-Thread Forming<br>(8-32 X 1)UP03858Ignition KitUP03868Terminal & CoverUP03883Resistor Spark Plug | UP03856Rotor & Starter Pawls1UP03855Spacer1UP03906Washer, Flat1UP03896Screw-Thread Forming<br>(8-32 X 1)2UP03858Ignition Kit1UP03868Terminal & Cover1UP03883Resistor Spark Plug1 |