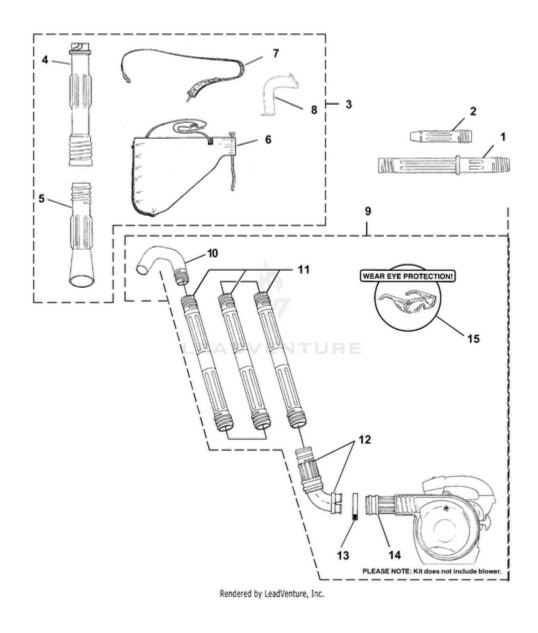

| Ref # | Part #   | Description                     | Qty | Context Note                                  |
|-------|----------|---------------------------------|-----|-----------------------------------------------|
| 1     | UP04317  | Tube, Blower                    | 1   |                                               |
| 2     | UP04324  | Nozzle, Blower                  | 1   |                                               |
| 3     | A09293   | Vacuum Kit                      |     |                                               |
| 4     | UP04328  | Vac Tube, Upper                 | 1   |                                               |
| 5     | UP04329  | Vac Tube, Lower                 | 1   |                                               |
| 6     | UP04548  | Bag                             | 1   |                                               |
| 7     | UP06723  | Shoulder Strap                  | 1   | (Optional for UT08107 after S/N<br>MB0660000) |
| 8     | UP06902  | Air Deflector                   | 1   |                                               |
| 9     | A02514D  | Gutter Maintenance Kit          | 1   |                                               |
| 10    | UP06830  | Full Elbow                      | 1   |                                               |
| 11    | UP05618  | Straight Tube                   | 3   |                                               |
| 12    | UP06836  | Upper Elbow & Swivel<br>Adapter | 1   |                                               |
| 13    | UP03821  | Large Clamp                     | 1   |                                               |
| 14    | UP06868  | Adapter                         | 1   |                                               |
| 15    | UP06835  | Safety Glasses - Clear          | 1   |                                               |
|       | 18416    | Electronic Tachometer           |     | Special Tools                                 |
|       | 18774    | Fuel Mix Tester                 |     | Special Tools                                 |
|       | 23488C   | Thread Locking Compound         |     | Special Tools                                 |
|       | 2498203  | T25 Torx Bit 6" Long            |     | Special Tools                                 |
|       | 94194    | <b>Compression Tester</b>       |     | Special Tools                                 |
|       | JA313164 | Spark Tester                    |     | Special Tools                                 |
|       |          |                                 |     |                                               |