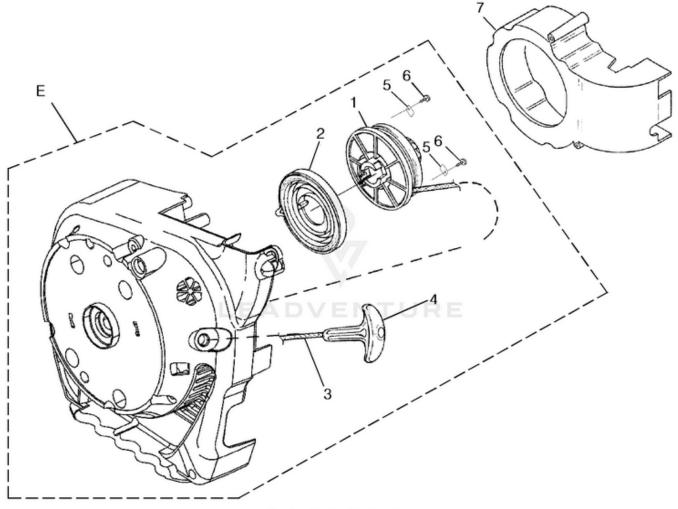

| Ref # | Part #  | Description               | Qty | Context Note                          |
|-------|---------|---------------------------|-----|---------------------------------------|
| Е     | UP00497 | Starter (Svc)             | 1   |                                       |
| 1     | UP04349 | Pulley, Starter           | 1   |                                       |
| 2     | UP03917 | Spring & Container        | 1   |                                       |
| 3     | UP03912 | Rope, Starter 42"         | 1   |                                       |
| 4     | UP04276 | Grip, Starter (Black)     | 1   |                                       |
| 5     | UP03919 | Bracket-Retaining         | 2   |                                       |
| 6     | UP03897 | Screw-Plastite (#10-1/2") | 2   | Torque Specs 30-40 In/Lbs; 3.4-4.5 Nm |
| 7     | UP04319 | Scroll                    | 1   |                                       |