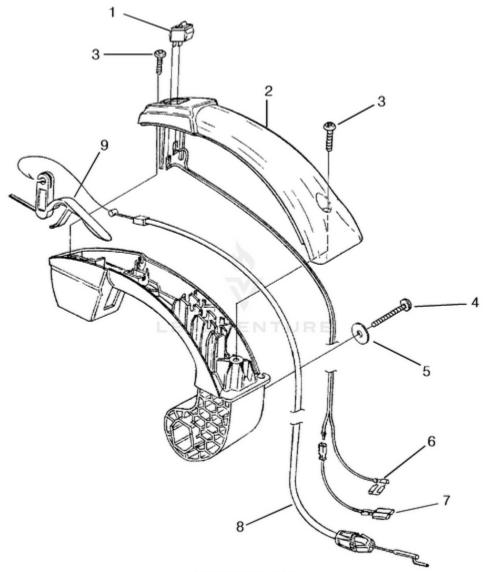

| Ref # | Part #  | Description                         | Qty | <b>Context</b> Note                      |
|-------|---------|-------------------------------------|-----|------------------------------------------|
|       | UP06900 | Handle Assembly                     | 1   |                                          |
| 1     | UP04320 | Switch, Rocker(Stop)                | 1   |                                          |
| 2     | UP04325 | Handle Cover                        | 1   |                                          |
| 3     | UP03898 | Screw, Thread Forming (8-16 X 1/2)  | 2   | Torque Specs 10-25 In/Lbs; 1.1-2.8 Nm    |
| 4     | UP03895 | Screw, Thread Forming (10-14 X 7/8) | 1   | Torque Specs 30-45 In/Lbs; 3.4-5.1<br>Nm |
| 5     | UP06901 | Washer, Flat                        | 1   |                                          |
| 6     | UP04333 | Kill Switch Lead                    | 1   |                                          |
| 7     | UP04327 | Cable, Throttle                     | 1   |                                          |
| 8     | UP04326 | Trigger                             | 1   |                                          |
| 9     |         | UNKNOWN                             |     |                                          |