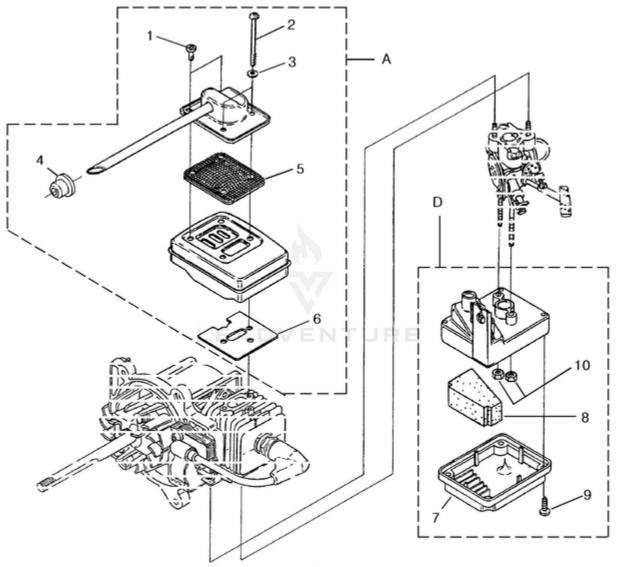

Rendered by LeadVenture, Inc.

| Ref # | Part #  | Description                            | Qty | <b>Context Note</b>                                                                                  |
|-------|---------|----------------------------------------|-----|------------------------------------------------------------------------------------------------------|
| 1     | UP04307 | Screw, Machine<br>(10-24 x 2.8)        | 2   | Torque Specs 30-40 In/Lbs; 3.4-4.5 Nm; See<br>"Muffler - Air Cleaner" Ref. No.10 for Torque<br>Specs |
| 2     | UP03863 | Heat Dam                               | 1   |                                                                                                      |
| В     | UP00654 | Carburetor Assembly                    | 1   |                                                                                                      |
| 3     | UP03916 | Gasket, Carburetor                     | 1   | Also included with Short Block and Cylinder assemblies.                                              |
| 4     | UP04278 | Lever, Choke (Zama)                    | 1   |                                                                                                      |
| 5     | UP04140 | Screw, Sems (10-24 x<br>1")            | 2   | Also included with Short Block and Cylinder<br>assemblies; Torque Specs 50-60 In/Lbs; 5.6-6.8<br>Nm  |
| F     | UP00495 | Fuel Tank Assy.                        | 1   |                                                                                                      |
| 6     | UP04708 | Fuel Cap                               | 1   |                                                                                                      |
| 7     | UP03871 | Fuel Filter                            | 1   |                                                                                                      |
| 8     | UP04347 | Tubing, Rubber (3")                    | 1   |                                                                                                      |
| 9     | UP04294 | Tubing, Rubber (5")                    | 1   |                                                                                                      |
| 10    | UP04310 | Fitting, Inlet                         | 1   | (Small for 2.5mm ID fuel line)                                                                       |
|       | UP03831 | Fitting, Inlet                         | 1   | (Large for 3mm ID fuel line)                                                                         |
| 11    | UP03913 | Clamp, Wire                            | 1   |                                                                                                      |
| 12    | UP03900 | Screw, Thread<br>Forming (10-14 x 3/4) | 3   | Torque Specs 30-40 In/Lbs; 3.0-4.0 Nm                                                                |
| 13    | UP03867 | Washer                                 | 3   |                                                                                                      |
| 14    | UP03907 | Tape, Aluminum                         | 1   |                                                                                                      |
| 15    | UP04308 | Gasket, Heat Dam                       | 1   | Also included with Short Block and Cylinder assemblies.                                              |
| 16    | UP04294 | Tubing, Rubber (5")                    | 1   |                                                                                                      |

**Context Note** 

Torque Specs 30-40 In/Lbs; 3.4-4.5 Nm; Blue 242 Loctite Required

Torque Specs 120-180 In/Lbs; 13.6-20.3 Nm

| Ref # | # Part # | Description                               | Qty | <b>Context Note</b>                                     |
|-------|----------|-------------------------------------------|-----|---------------------------------------------------------|
| А     | UP06823  | Muffler Assembly, Crimped                 | 1   |                                                         |
| 1     | UP04248  | Screw, Taptite (8-32 x 3/8)               | 2   | Torque Specs 20-30 In/Lbs; 2.3-3.4 Nm                   |
| 2     | UP04249  | Screw, Torx Truss Hd. (10-24<br>X 2.188") | 2   | Torque Specs 50-60 In/Lbs; 5.6-6.8 Nm                   |
| 3     | UP03866  | Washer, Conical #10                       | 2   |                                                         |
| 4     | UP04321  | Muffler Grommet                           | 1   |                                                         |
| 5     | UP04316  | Screen Assy., Spark                       | 1   |                                                         |
| 6     | UP03817  | Gasket, Muffler                           | 1   | Also included with Short Block and Cylinder assemblies. |
| D     | UP06824  | Air Filter Assembly                       | 1   |                                                         |
| 7     | UP04318  | Cover, Air Box                            | 1   |                                                         |
| 8     | UP04323  | Filter Element #1                         | 1   |                                                         |
| 9     | UP03893  | Screw, Thread Forming (8-16 X .50)        | 4   | Torque Specs 30-40 In/Lbs; 3.4-4.5 Nm                   |
| 10    | UP03885  | Nut, Lock Hex (10-24)                     | 2   | Torque Specs 30-40 In/Lbs; 3.4-4.5 Nm                   |