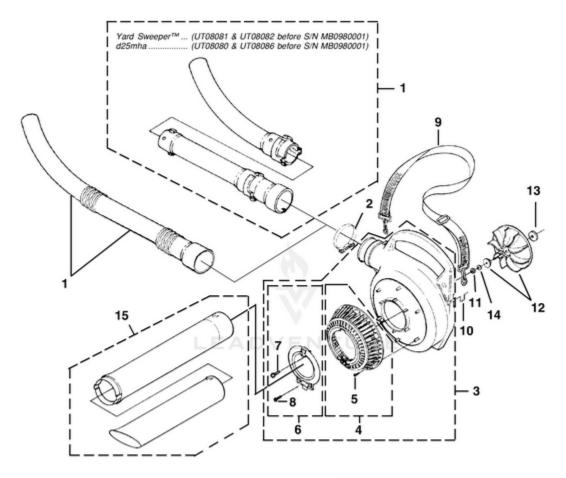

## Yard Sweeper Blower UT-08106 - Volute, Fan & Tubes

| TORQUE SPECIFICATIONS |         |           |                     |  |  |
|-----------------------|---------|-----------|---------------------|--|--|
| Iten<br>No.           | In/Lbs  | Nm        | Required<br>Loctite |  |  |
| 5                     | 8-12    | 9-1.4     |                     |  |  |
| 7                     | 10-20   | 1.1-2.3   |                     |  |  |
| 8                     | 8-12    | 9-1.4     |                     |  |  |
| 11                    | 130-150 | 14.7-16.9 |                     |  |  |

| Ref # | Part #    | Description                          | Qty | <b>Context Note</b> |
|-------|-----------|--------------------------------------|-----|---------------------|
| 1     | 984917001 | BLOWER TUBE KIT                      | 1   |                     |
| 2     | 00433B    | CLAMP w/Fasteners                    | 1   |                     |
| 3     | 984918001 | VOLUTE HOUSING KIT                   | 1   | Includes Items 4-8  |
| 4     | UP06720A  | BLOWER VAC GRILLE KIT                | 1   | Includes Item 5     |
| 5     | 82528     | SCREW-Thread Form. (#6 X 3/8")       | 6   |                     |
| 6     | 984910001 | ACCESS DOOR KIT                      | 1   | Includes Items 7-8  |
| 7     | 82312     | SCREW-Thread Rolling (#10 X $5/8$ ") | 1   |                     |
| 8     | 82376     | SCREW-Thread Form. (#8 X 1/2")       | 1   |                     |
| 9     | 96337C    | SHOULDER STRAP                       | 1   |                     |
| 10    | 00398     | WIRE LOOP                            | 1   |                     |
| 11    | 81124A    | NUT-Hex (3/8-24)                     | 1   |                     |
| 12    | UP06826A  | BLOWER FAN KIT                       | 1   |                     |
| 13    | 03165     | WASHER-Flat                          | 2   |                     |
| 14    | 03163     | WASHER-Bellville (3/8")              | 1   |                     |
| 15    | UP06705A  | VACCUM TUBE KIT                      | 1   | (Vacuum units only) |