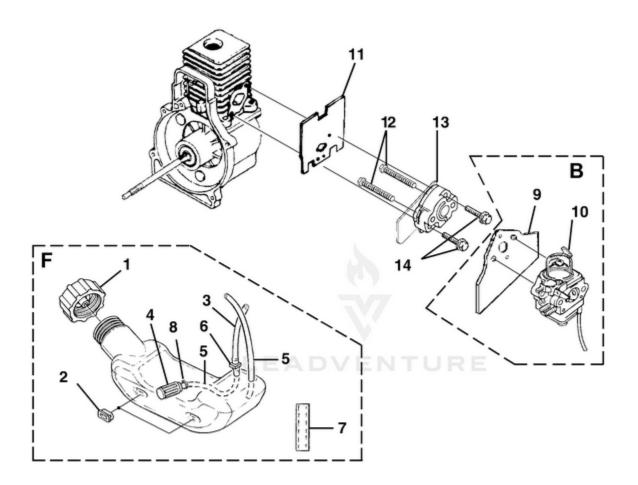

## Yard Sweeper Blower UT-08106 - Carburetor And Fuel Tank

|             | TORQ   | UE SPECIFICA       | TIONS               |
|-------------|--------|--------------------|---------------------|
| Iten<br>No. | In/Lbs | Nm                 | Required<br>Loctite |
| 12          | 30-40  | 3.4-4.5<br>4.5-5.6 | 262 Red             |

| Ref# | Part #   | Description                   | Qty | <b>Context Note</b>                                     |
|------|----------|-------------------------------|-----|---------------------------------------------------------|
| F    | UP00136A | FUEL TANK KIT                 | 1   | Includes Items 1-8                                      |
| 1    | AO9116   | FUEL CAP ( 1 5/8"<br>Opening) | 1   |                                                         |
| 2    | 98792    | BUMPER-Rubber                 | 3   |                                                         |
| 3    | 0143922  | TUBING-Rubber (5.5")          | 1   |                                                         |
| 4    | PSO3380  | FUEL FILTER                   | 1   |                                                         |
| 5    | 9477225  | TUBING-Rubber (6<br>1/4")     | 2   |                                                         |
| 6    | 07332    | Fitting, Inlet                | 1   | (small for 2.5mm ID fuel line)                          |
|      | 02067    | Fitting, Inlet                | 1   | (large for 3mm ID fuel line)                            |
| 7    | 4283309  | INSULATION-Tubing             | 1   |                                                         |
| 8    | 98268    | CLAMP                         | 1   |                                                         |
|      | 06443A   | GASKET-Crankcase              | 1   | (Not shown)                                             |
|      | PS01565  | SCREW, Sems (10-24 x .56)     | 4   | (Not Shown)                                             |
| В    | UP00010A | CARBURETOR KIT                | 1   | Includes Items 9-10                                     |
| 9    | 987661   | GASKET-Carburetor             | 1   | Also included with Cylinder Kits                        |
| 10   | UP03943  | LEVER-Choke                   | 1   | (Walbro WT419,WT469)                                    |
| В    | UP00652  | CARBURETOR KIT                | 1   | Includes Items 9-10; (Back Packer(TM), BP250I, BP25175) |
| 9    | 98766A   | GASKET-Carburetor             | 1   | Also included with Cylinder Kits                        |
| 10   | UP03943  | LEVER-Choke                   | 1   | (Walbro WT419,WT469)                                    |
| 11   | 00775A   | GASKET-Heat Dam               | 1   | Also included with Cylinder Kits                        |
| 12   | 04474    | CARB. BOLT                    | 2   |                                                         |
| 13   | 98768A   | HEAT DAM                      | 1   |                                                         |
| 14   | 093221   | USE 660662001                 | 2   |                                                         |