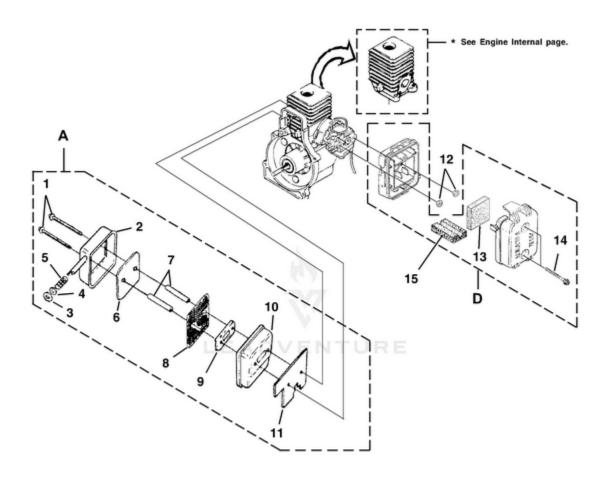

# Yard Sweeper Blower UT-08106 - Muffler And Air Cleaner

| TORQUE SPECIFICATIONS |        |                    |                     |  |
|-----------------------|--------|--------------------|---------------------|--|
| lten<br>No.           | In/Lbs | Nm                 | Required<br>Loctite |  |
| 1                     | 40-50  | 4.5-5.6<br>3.4-4.5 |                     |  |
| 14                    | 30-40  | 3.4-4.5            |                     |  |

| Ref# | Part #  | Description                         | Qty | <b>Context Note</b>                             |
|------|---------|-------------------------------------|-----|-------------------------------------------------|
| A    | PA01181 | MUFFLER-Complete                    | 1   | Includes Items 1-11                             |
| 1    | 88060   | SCREW-Sems Hex Hd. (10-24 x 2 1/2") | 2   |                                                 |
| 2    | A00366  | MUFFLER COVER                       | 1   |                                                 |
| 3    | 00381   | WASHER-Insulating                   | 1   |                                                 |
| 4    | 84117   | WASHER-Flat                         | 1   |                                                 |
| 5    | 00387   | SPRING-Compression                  | 1   |                                                 |
| 6    | 00777   | DEFLECTOR-Muffler                   | 1   |                                                 |
| 7    | 04785   | SPACER-Muffler                      | 2   |                                                 |
| 8    | 00388B  | SCREEN-Spark Arrestor               | 1   |                                                 |
| 9    | 98783   | PLATE-Reinforcing                   | 1   |                                                 |
| 10   | 98781   | BODY-Muffler                        | 1   |                                                 |
| 11   | 00394B  | GASKET-Muffler                      | 1   | Also included with Short block & Cylinder Kits. |
| 12   | 81208   | NUT-Hex (10-24)                     | 2   |                                                 |
| D    | UP00011 | AIR FILTER KIT                      | 1   | Includes items 13-14                            |
| 13   | 98760   | AIR FILTER                          | 1   |                                                 |
| 14   | 093221  | USE 660662001                       | 2   |                                                 |
| 15   | 04857   | FOAM AIR FILTER                     | 1   | Not Used on UT08111 and UT08111A                |