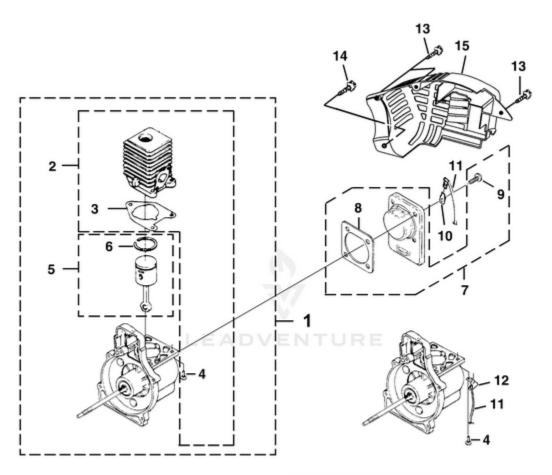

# Yard Sweeper Blower UT-08106 - Engine Internal

| TORQUE SPECIFICATIONS |                |                    |                     |  |  |
|-----------------------|----------------|--------------------|---------------------|--|--|
| lten<br>No.           | In/Lbs         | Nm                 | Required<br>Loctite |  |  |
| 4<br>9                | 55-65<br>55-65 | 6.2-7.3<br>6.2-7.3 | 262 Red<br>262 Red  |  |  |
|                       | 8-12<br>20-30  |                    |                     |  |  |

| 9 PS01565 SCREW, SEMS (10-24 x .56) 4 10 02851 TAB-Male 1 11 PA00666 CABLE-Throttle w/Ignition Leads 1 (Back Packer(TM), BP250 BP25175) 12 A01767 CABLE BRACKET 1 (Back Packer(TM), BP250 BP25175)                                                                                                                                                                                                                                                                                                                                                                                                                                                                                                                                                                                                                                                                                       | Ref# | Part #    | Description               | Qty | <b>Context Note</b>                   |
|------------------------------------------------------------------------------------------------------------------------------------------------------------------------------------------------------------------------------------------------------------------------------------------------------------------------------------------------------------------------------------------------------------------------------------------------------------------------------------------------------------------------------------------------------------------------------------------------------------------------------------------------------------------------------------------------------------------------------------------------------------------------------------------------------------------------------------------------------------------------------------------|------|-----------|---------------------------|-----|---------------------------------------|
| 3       04388B       GASKET-Cylinder       1         00394B       GASKET-Muffler       1       (Not Shown)         00775A       GASKET-Heat Dam       1       (Not Shown)         4       PS02807       SCREW, SEMS (12-24 x 3/4)       3         5       984544001       25 CC PISTON & ROD       1       Includes Item 6         6       PS01359       RING-Piston       1         7       PS02130       CRANKCASE COVER-Stamped Steel       1       Includes items 8-9         8       06443A       GASKET-Crankcase       1       Also included with Cylinder         9       PS01565       SCREW, SEMS (10-24 x .56)       4         10       02851       TAB-Male       1         11       PA00666       CABLE-Throttle w/Ignition Leads       1       (Back Packer(TM), BP250 BP25175)         12       A01767       CABLE BRACKET       1       (Back Packer(TM), BP250 BP25175) | 1    | UP03369A  | SHORT BLOCK (25cc)        | 1   | Includes Items 2-9                    |
| 00394B         GASKET-Muffler         1         (Not Shown)           00775A         GASKET-Heat Dam         1         (Not Shown)           4         PS02807         SCREW, SEMS (12-24 x 3/4)         3           5         984544001         25 CC PISTON & ROD         1         Includes Item 6           6         PS01359         RING-Piston         1         Includes Item 8-9           7         PS02130         CRANKCASE COVER-Stamped Steel         1         Also included with Cylinder           9         PS01565         SCREW, SEMS (10-24 x .56)         4           10         02851         TAB-Male         1           11         PA00666         CABLE-Throttle w/Ignition Leads         1         (Back Packer(TM), BP250 BP25175)           12         A01767         CABLE BRACKET         1         (Back Packer(TM), BP250 BP25175)                     | 2    | UP04136A  | 25 CC CYLINDER KIT        | 1   | Includes Items 3-4                    |
| 00775A         GASKET-Heat Dam         1         (Not Shown)           4         PS02807         SCREW, SEMS (12-24 x 3/4)         3           5         984544001         25 CC PISTON & ROD         1           6         PS01359         RING-Piston         1           7         PS02130         CRANKCASE COVER-Stamped Steel         1           8         06443A         GASKET-Crankcase         1           9         PS01565         SCREW, SEMS (10-24 x .56)         4           10         02851         TAB-Male         1           11         PA00666         CABLE-Throttle w/Ignition Leads         1         (Back Packer(TM), BP250 BP25175)           12         A01767         CABLE BRACKET         1         (Back Packer(TM), BP250 BP25175)                                                                                                                   | 3    | 04388B    | GASKET-Cylinder           | 1   |                                       |
| 4       PS02807       SCREW, SEMS (12-24 x 3/4)       3         5       984544001       25 CC PISTON & ROD       1       Includes Item 6         6       PS01359       RING-Piston       1         7       PS02130       CRANKCASE COVER-Stamped Steel       1       Includes items 8-9         8       06443A       GASKET-Crankcase       1       Also included with Cylinder         9       PS01565       SCREW, SEMS (10-24 x .56)       4         10       02851       TAB-Male       1         11       PA00666       CABLE-Throttle w/Ignition Leads       1       (Back Packer(TM), BP250 BP25175)         12       A01767       CABLE BRACKET       1       (Back Packer(TM), BP250 BP25175)                                                                                                                                                                                   |      | 00394B    | GASKET-Muffler            | 1   | (Not Shown)                           |
| 5       984544001       25 CC PISTON & ROD       1       Includes Item 6         6       PS01359       RING-Piston       1         7       PS02130       CRANKCASE COVER-Stamped Steel       1       Includes items 8-9         8       06443A       GASKET-Crankcase       1       Also included with Cylinder         9       PS01565       SCREW, SEMS (10-24 x .56)       4         10       02851       TAB-Male       1         11       PA00666       CABLE-Throttle w/Ignition Leads       1       (Back Packer(TM), BP250 BP25175)         12       A01767       CABLE BRACKET       1       (Back Packer(TM), BP250 BP25175)                                                                                                                                                                                                                                                   |      | 00775A    | GASKET-Heat Dam           | 1   | (Not Shown)                           |
| 6       PS01359       RING-Piston       1         7       PS02130       CRANKCASE COVER-Stamped Steel       1       Includes items 8-9         8       06443A       GASKET-Crankcase       1       Also included with Cylinder         9       PS01565       SCREW, SEMS (10-24 x .56)       4         10       02851       TAB-Male       1         11       PA00666       CABLE-Throttle w/Ignition Leads       1       (Back Packer(TM), BP250 BP25175)         12       A01767       CABLE BRACKET       1       (Back Packer(TM), BP250 BP25175)                                                                                                                                                                                                                                                                                                                                    | 4    | PS02807   | SCREW, SEMS (12-24 x 3/4) | 3   |                                       |
| 7         PS02130         CRANKCASE COVER-Stamped Steel         1         Includes items 8-9           8         06443A         GASKET-Crankcase         1         Also included with Cylinder           9         PS01565         SCREW, SEMS (10-24 x .56)         4           10         02851         TAB-Male         1           11         PA00666         CABLE-Throttle w/Ignition Leads         1         (Back Packer(TM), BP250 BP25175)           12         A01767         CABLE BRACKET         1         (Back Packer(TM), BP250 BP25175)                                                                                                                                                                                                                                                                                                                                | 5    | 984544001 | 25 CC PISTON & ROD        | 1   | Includes Item 6                       |
| 8       06443A       GASKET-Crankcase       1       Also included with Cylinder         9       PS01565       SCREW, SEMS (10-24 x .56)       4         10       02851       TAB-Male       1         11       PA00666       CABLE-Throttle w/Ignition Leads       1       (Back Packer(TM), BP250 BP25175)         12       A01767       CABLE BRACKET       1       (Back Packer(TM), BP250 BP25175)                                                                                                                                                                                                                                                                                                                                                                                                                                                                                   | 6    | PS01359   | RING-Piston               | 1   |                                       |
| 9 PS01565 SCREW, SEMS (10-24 x .56) 4 10 02851 TAB-Male 1 11 PA00666 CABLE-Throttle w/Ignition Leads 1 BP25175) 12 A01767 CABLE BRACKET 1 (Back Packer(TM), BP250)                                                                                                                                                                                                                                                                                                                                                                                                                                                                                                                                                                                                                                                                                                                       | 7    | PS02130   | =                         | 1   | Includes items 8-9                    |
| 10 02851 TAB-Male 1 11 PA00666 CABLE-Throttle w/Ignition Leads 1 (Back Packer(TM), BP250 BP25175) 12 A01767 CABLE BRACKET 1 (Back Packer(TM), BP250 BP25175)                                                                                                                                                                                                                                                                                                                                                                                                                                                                                                                                                                                                                                                                                                                             | 8    | 06443A    | GASKET-Crankcase          | 1   | Also included with Cylinder Kits.     |
| 11 PA00666 CABLE-Throttle w/Ignition Leads 1 (Back Packer(TM), BP250 BP25175)  12 A01767 CABLE BRACKET 1 (Back Packer(TM), BP250 BP25175)                                                                                                                                                                                                                                                                                                                                                                                                                                                                                                                                                                                                                                                                                                                                                | 9    | PS01565   | SCREW, SEMS (10-24 x .56) | 4   |                                       |
| Leads BP25175)  12 A01767 CABLE BRACKET 1 (Back Packer(TM), BP250                                                                                                                                                                                                                                                                                                                                                                                                                                                                                                                                                                                                                                                                                                                                                                                                                        | 10   | 02851     | TAB-Male                  | 1   |                                       |
| 1/ AUL/6/ CABLE BRACKEL L \ \ \ \ \ \ \ \ \ \ \ \ \ \ \ \ \ \                                                                                                                                                                                                                                                                                                                                                                                                                                                                                                                                                                                                                                                                                                                                                                                                                            | 11   | PA00666   |                           | 1   | (Back Packer(TM), BP250I,<br>BP25175) |
|                                                                                                                                                                                                                                                                                                                                                                                                                                                                                                                                                                                                                                                                                                                                                                                                                                                                                          | 12   | A01767    | CABLE BRACKET             | 1   | (Back Packer(TM), BP250I,<br>BP25175) |
| 13 82376 SCREW-Thread Form. (#8 X 1/2") 3                                                                                                                                                                                                                                                                                                                                                                                                                                                                                                                                                                                                                                                                                                                                                                                                                                                | 13   | 82376     | `                         | 3   |                                       |
| 14 82563 SCREW-Thread Form. (#10 X 3/4")                                                                                                                                                                                                                                                                                                                                                                                                                                                                                                                                                                                                                                                                                                                                                                                                                                                 | 14   | 82563     | · ·                       | 1   |                                       |
| 15 UP06522A SHROUD 1                                                                                                                                                                                                                                                                                                                                                                                                                                                                                                                                                                                                                                                                                                                                                                                                                                                                     | 15   | UP06522A  | SHROUD                    | 1   |                                       |