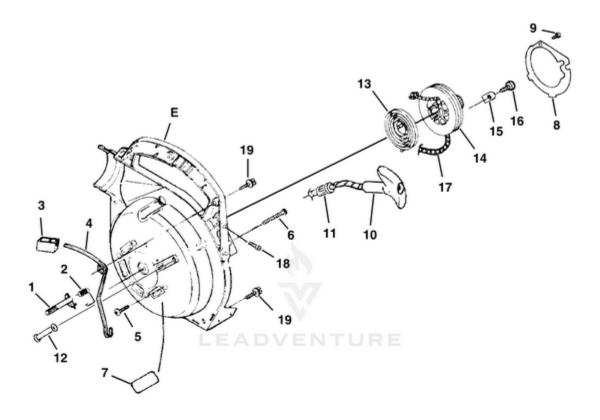

## Yard Sweeper Blower UT-08106 - Ignition With Rotor

|             | TORQU  | E SPECIFICAT | TIONS               |
|-------------|--------|--------------|---------------------|
| lten<br>No. | In/Lbs | Nm           | Required<br>Loctite |
| 2           |        | 13.6-20.3    |                     |
| 4           | 30-40  | 3.4-4.5      | 242 Blue            |

| Ref#         | Part#     | Description                        | Qty | <b>Context Note</b>                   |
|--------------|-----------|------------------------------------|-----|---------------------------------------|
| $\mathbf{C}$ | UP06784   | IGNITION KIT w/ Module             | 1   | Includes items 1-2                    |
| 1            | UP03868   | TERMINAL-Hi-Tension                | 1   |                                       |
| 2            | PSO2227   | SPARK PLUG (RDJ-7Y)                | 1   |                                       |
| 3            | PA00666   | CABLE-Throttle w/Ignition<br>Leads | 1   | (Back Packer(TM), BP250I,<br>BP25175) |
| 4            | 82540     | SCREW-Thread Form. (8-32 x 1")     | 2   |                                       |
| 5            | 984531001 | ROTOR & STARTER PAWLS              | 1   |                                       |
| 6            | 95479A    | WASHER-Flat                        | 1   |                                       |
| 7            | PSO3566   | SPACER-Fan                         | 1   |                                       |