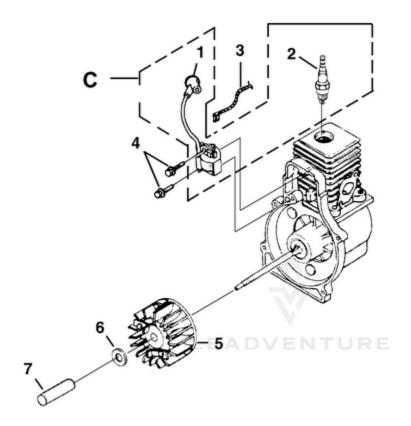

## Yard Sweeper Blower UT-08106 - Ignition With Rotor

|             | TORQU  | E SPECIFICAT | TIONS               |
|-------------|--------|--------------|---------------------|
| lten<br>No. | In/Lbs | Nm           | Required<br>Loctite |
| 2           |        | 13.6-20.3    |                     |
| 4           | 30-40  | 3.4-4.5      | 242 Blue            |

| Ref#         | Part#     | Description                        | Qty | <b>Context Note</b>                   |
|--------------|-----------|------------------------------------|-----|---------------------------------------|
| $\mathbf{C}$ | UP06784   | IGNITION KIT w/ Module             | 1   | Includes items 1-2                    |
| 1            | UP03868   | TERMINAL-Hi-Tension                | 1   |                                       |
| 2            | PSO2227   | SPARK PLUG (RDJ-7Y)                | 1   |                                       |
| 3            | PA00666   | CABLE-Throttle w/Ignition<br>Leads | 1   | (Back Packer(TM), BP250I,<br>BP25175) |
| 4            | 82540     | SCREW-Thread Form. (8-32 x 1")     | 2   |                                       |
| 5            | 984531001 | ROTOR & STARTER PAWLS              | 1   |                                       |
| 6            | 95479A    | WASHER-Flat                        | 1   |                                       |
| 7            | PSO3566   | SPACER-Fan                         | 1   |                                       |