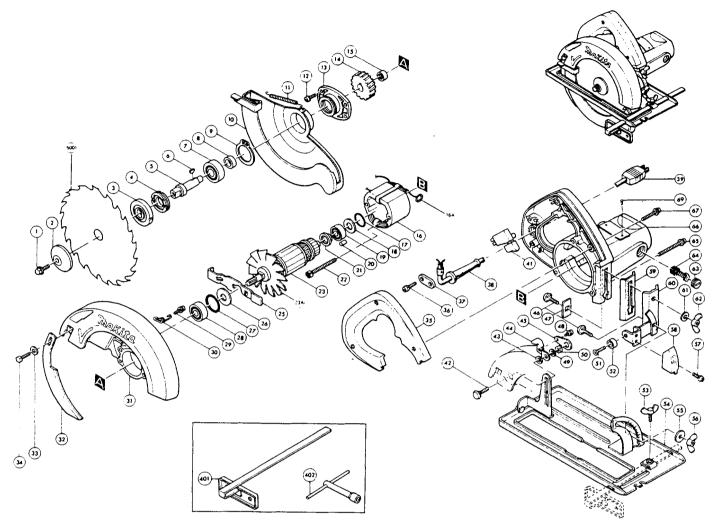

| l tem<br>No.         | Part<br>No.          | No.<br>Used | Description                  |          | ltem<br>No. | Part<br>No.          | No.<br>Used | Description               |             |
|----------------------|----------------------|-------------|------------------------------|----------|-------------|----------------------|-------------|---------------------------|-------------|
| 1                    | 251609-3             |             | BOLT                         | M6x17    | 37          | 687000-              | 3 1         | STRAIN RELIEF             | ····        |
| 2<br>3               | 224059-5             |             | OUTER FLANGE                 |          | 38          | 682504-0             | οī          | CORD GUARD                |             |
|                      | 224058-7             |             | INNER FLANGE                 |          | 39          | 664213-3             | 31          | CORD With Plug            |             |
| 4                    | 285802-7             |             | BEARING RETAINER             |          | 41          | 651203-9             |             | SWITCH                    |             |
| 4<br>5<br>6          | 325252-5             | 2 1         | SPINDLE                      |          | 42          | 251919-8             | 8 1         | BOLT                      | M6×20       |
| 7                    | 254011-9             |             | WOODRUFF KEY                 | 4        | 43          | 253010-8             | 81          | WASHER                    | 6           |
|                      | 211106-1<br>257012-6 | 1           | BALL BEARING<br>RING         | 6201LLB  | 44          | 341717-9             |             | LEVER PLATE               |             |
| 8<br>9               | 961155-5             |             | RETAINING RING               | 12       | 45          | 341718-7             |             | LOCK PLATE                |             |
| 10                   | 164559-2             |             | SAFETY COVER                 | S—38     | 46<br>47    | 251919-8             | 8 2         | BOLT                      | M6x20       |
| 10<br>11             | 231730-4             |             | TENSION SPRING               | 4        | 47          | 341700-6<br>911101-8 |             | PLATE                     |             |
| 12                   | 911126-2             |             | SCREW                        | M4x16    | 49          | 253804-1             |             | SCREW<br>WASHER           | M4x6        |
| 13                   | 315313-9             |             | BEARING BOX                  | 1114×10  | 50          | 931302-2             |             | NUT                       | 6<br>M6     |
| 14                   | 221685-1             |             | GEAR                         |          | 51          | 251288-7             | 7 1         | SCREW                     | M5x20       |
| 15                   | 212004-2             | 1           | NEEDLE BEARING               | 810      | 52          | 262502.6             |             | RUBBER SLEEVE             | 6           |
| 16                   | 622521-8             |             | FIELD With Item No. 16A      |          | 53          | 924201-5             |             | WING SCREW                | 0           |
| 16A                  | 654019-7             |             | GARTER SPRING                |          | 54          | 168083-7             |             | BASE                      |             |
| 17                   | 213255-0             |             | O RING                       | 18       | 55          | 253010-8             |             | WASHER                    | 6           |
| 18                   | 253192-6             |             | WASHER                       | 14       | 56          | 934301-3             | 3 1         | WING NUT                  | м́б         |
| 19                   | 211031-6             | 1           | BALL BEARING                 | 608LLB   | 57          | 911106-8             | 3 2         | SCREW                     | M4×8        |
| 20                   | 263002-9             |             | RUBBER PIN                   | 4        | 58          | 341702-2             |             | FRONT GUARD               |             |
| 20<br>21<br>22       | 681603-5             |             | INSULATION WASHER            |          | 59          | 341698-7             |             | SLIDE PLATE               |             |
| 22                   | 925283-0             |             | BOLT                         | M5×60    | 60          | 164560-7             |             | ANGULAR PLATE             |             |
| 23                   | 612731-5             | 1           | ARMATURE ASSEMBLY            |          | 61          | 941151-9             | ) 1         | WASHER                    | 6           |
| 23A                  | 241091-4             |             | (Includes Item No. 19, 21, 2 | 23A)     | 62          | 934301-3             |             | WING NUT                  | M6          |
| 254                  | 341699-5             |             | FAN                          |          | 63          | 643600-9             |             | BRUSH CAP                 |             |
| 25<br>26<br>27<br>28 | 253769-7             |             | SPINDLE LOCK<br>WASHER       | 10       | 64          | 643101-7             |             | CARBON BRUSH              | CB-101      |
| 27                   | 213406-5             |             | ORING                        | 10<br>30 | 65          | 911268-2             |             | SCREW                     | M5×45       |
| 28                   | 211066-7             | 1           | BALL BEARING                 | 6200LLB  | 66          | 156790-4             | L I         | MOTOR HOUSING (With 2 e   | a, of Brush |
| 29                   | 911124-6             | î           | SCREW                        | M4x14    | 67          | 911153-9             |             | Holder 643603-3 & Screw M |             |
| 29<br>30             | 231549-1             | î           | TORSION SPRING               | 6        | 69          | 953101-2             | 2           | SCREW                     | M4×28       |
| 31                   | 154278-8             | ī           | BLADE CASE                   | °        | 401         | 164095-8             | 2           |                           |             |
| 32                   | 341701-4             | ī           | RIVING KNIFE                 |          | 402         | 782209-3             |             | SOCKET WRENCH             | 9           |
| 33                   | 941151.9             | ĩ           | WASHER                       | 6        | 402         | 102209-3             | 1           | SOURCE WRENCH             | 9           |
| 34                   | 265251-4             | ī           | BOLT                         | M6x16    | ACCE        | SSORY                |             |                           |             |
| 35                   | 411833-2             | 1           | HANDLE COVER                 |          |             |                      |             |                           |             |
| 36                   | 911131-9             | _2          | SCREW                        | M4×18    | 500         | 721245-4             | 1           | 74" COMBINATION BLADE     | 5           |