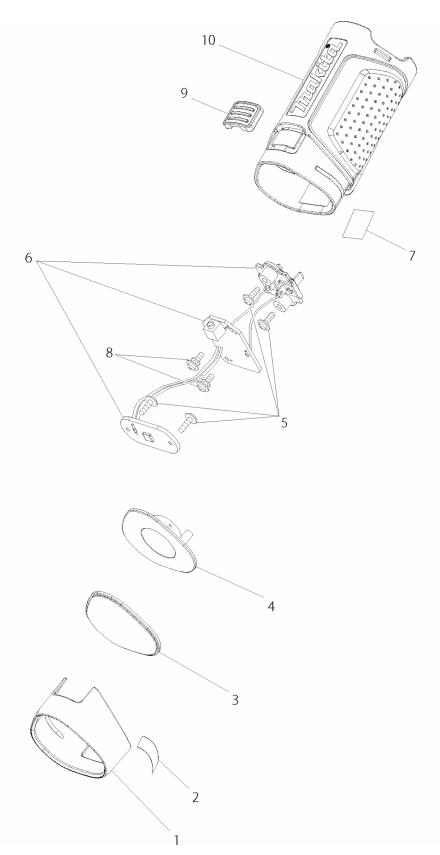

## Products with multiple versions are listed in subsiding order with the newest version on top not indented

| Fig # | Part ID    | Part Name                           | Quantity |
|-------|------------|-------------------------------------|----------|
| 1     | GM00001147 | HEAD COVER, ML100W                  | 1        |
| 2     | GM00001155 | CAUTION LABEL, ML100W               | 1        |
| 3     | GM00001145 | LENS, ML100W                        | 1        |
| 4     | GM00001144 | REFLECTOR, ML100W                   | 1        |
| 5     | GM00001143 | TAPPING SCREW 2.3X6 BB, ML100W      | 4        |
| 6     | GM00001243 | CIRCUIT BOARD ASS'Y, ML100W         | 1        |
|       | GM00001196 | CIRCUIT BOARD ASS'Y, ML100W         |          |
|       | GM00001142 | CIRCUIT BOARD ASS'Y, ML100W         |          |
| 7     | GM00001159 | NAME PLATE, ML100W                  | 1        |
| 8     | GM00001141 | TAPPING SCREW 2.3X6 BB W/FW, ML100W | 2        |
| 9     | GM00001140 | SWITCH COVER, ML100W                | 1        |
| 10    | GM00001139 | MAIN HOUSING ASS'Y, ML100W          | 1        |