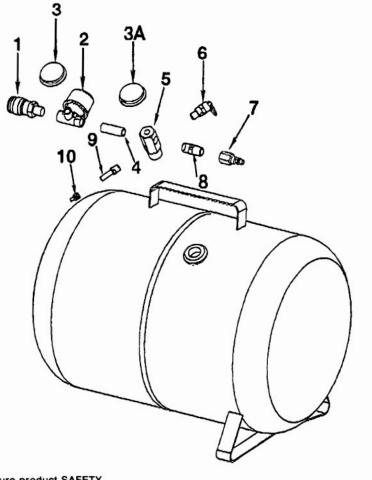

| Fig. | Part<br>No. | Qty.<br>Used | Description             | Fig. | Part<br>No. | Qty.<br>Used | Description        |
|------|-------------|--------------|-------------------------|------|-------------|--------------|--------------------|
| 1    | 036003-1    | 1            | FEMALE QUICK CONNECT    | 7    | AC-0230     | 1            | MALE QUICK CONNECT |
|      |             |              | COUPLER                 |      |             |              | COUPLER            |
| 2    | CAC-4296-1  | 1            | REGULATOR               | 8    | AC-0229     | 1            | CHECK VALVE        |
| 3    | GA-352      | 1            | TANK GAUGE              | 9    | AC-0226     | 1            | FILLER VALVE       |
| 3a   | GA-352      | 1            | REGULATOR GAUGE         | 10   | AC-0227     | 1            | FILLER VALVE CAP   |
| 4    | AC-0231     | 1            | NIPPLE                  | 11   | SSP-512     | 1            | BUSHING            |
| 5    | AC-0228     | 1            | MANIFOLD                | 12   | SS-2707     | 1            | 1/4" DRAIN VALVE   |
| 6    | AC-0225     | 1            | 175 P.S.I. SAFETY VALVE |      |             |              |                    |