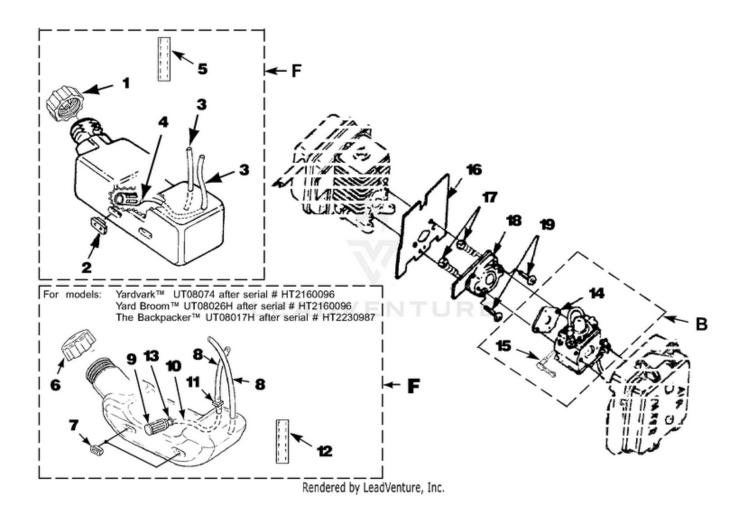

| Ref# | Part #  | Description                                   | Qty | Context Note                                                                                                     |
|------|---------|-----------------------------------------------|-----|------------------------------------------------------------------------------------------------------------------|
| F    | UP00136 | FUEL TANK KIT                                 | 1   | Includes items 1-5                                                                                               |
| 1    | UP04111 | FUEL CAP (1 3/8"<br>Opening)                  | 1   |                                                                                                                  |
| 2    | UP03501 | BUMPER-Rubber                                 | 3   |                                                                                                                  |
| 3    | 7031032 | TUBING-Rubber (8")                            | 2   |                                                                                                                  |
| 4    | UP03871 | FUEL FILTER                                   | 1   |                                                                                                                  |
| 5    | 4283304 | INSULATION-Tubing                             | 1   |                                                                                                                  |
| F    | UP00136 | FUEL TANK KIT                                 | 1   | Includes items 6-13                                                                                              |
| 6    | UP00106 | FUEL CAP (1 5/8"<br>Opening)                  | 1   |                                                                                                                  |
| 7    | UP03501 | BUMPER-Rubber                                 | 3   |                                                                                                                  |
| 8    | UP03825 | TUBING-Rubber (8")                            | 2   |                                                                                                                  |
| 9    | UP03871 | FUEL FILTER                                   | 1   |                                                                                                                  |
| 10   | UP03905 | TUBING-Rubber (8")                            | 1   |                                                                                                                  |
| 11   | UP04310 | Fitting, Inlet (small for 2.5mm ID fuel line) | 1   |                                                                                                                  |
|      | UP03831 | Fitting, Inlet (large for 3mm ID fuel line)   | 1   |                                                                                                                  |
| 12   | UP04339 | INSULATION-Tubing                             | 1   |                                                                                                                  |
| 13   | UP03913 | CLAMP                                         | 1   |                                                                                                                  |
| В    | UP00651 | CARBURETOR KIT                                | 1   | Includes items 14-15                                                                                             |
| 14   | UP03915 | GASKET-Carburetor                             | 1   | Also included with Short block & Cylinder Kits.                                                                  |
| 15   | UP03943 | LEVER-Choke                                   | 1   | (Walbro WT419, WT469)                                                                                            |
|      | UP04278 | LEVER-Choke                                   | 1   | (Zama, H39)                                                                                                      |
| В    | UP00652 | CARBURETOR KIT                                | 1   | (BP250's, Backpacker & BP30185); Includes items 14-15                                                            |
| 14   | UP03916 | (GASKET-Carburetor)                           | 1   | Also included with Short block & Cylinder Kits.                                                                  |
| 15   | UP03943 | LEVER-Choke                                   | 1   | (Walbro WT419,WT469)                                                                                             |
|      | UP04278 | LEVER-Choke                                   | 1   | (Zama, H39)                                                                                                      |
| В    | UP00653 | CARBURETOR KIT                                | 1   | (UT08026 E, F, G, H, J, UT08011 G, H, J); Includes items 14-15                                                   |
| 14   | UP03915 | GASKET-Carburetor                             | 1   | Also included with Short block & Cylinder Kits.                                                                  |
| 15   | UP03941 | LEVER-Choke                                   | 1   |                                                                                                                  |
| 16   | UP04308 | GASKET-Heat Dam                               | 1   | Also included with Short block & Cylinder Kits.                                                                  |
| 17   | UP04131 | SCREW-Thread Form. (10-24 x 1")               | 2   | Torque Specs 30-40 In/Lbs, 3.4-4.5 Nm.                                                                           |
| 18   | UP04348 | HEAT DAM                                      | 1   |                                                                                                                  |
| 19   | UP04140 | SCREW, SEMS (10-24 x 1.110)                   | 2   | Torque Specs 40-50 In/Lbs, 4.5-5.6 Nm. Required Loctite 262 Red; Also included with Short block & Cylinder Kits. |