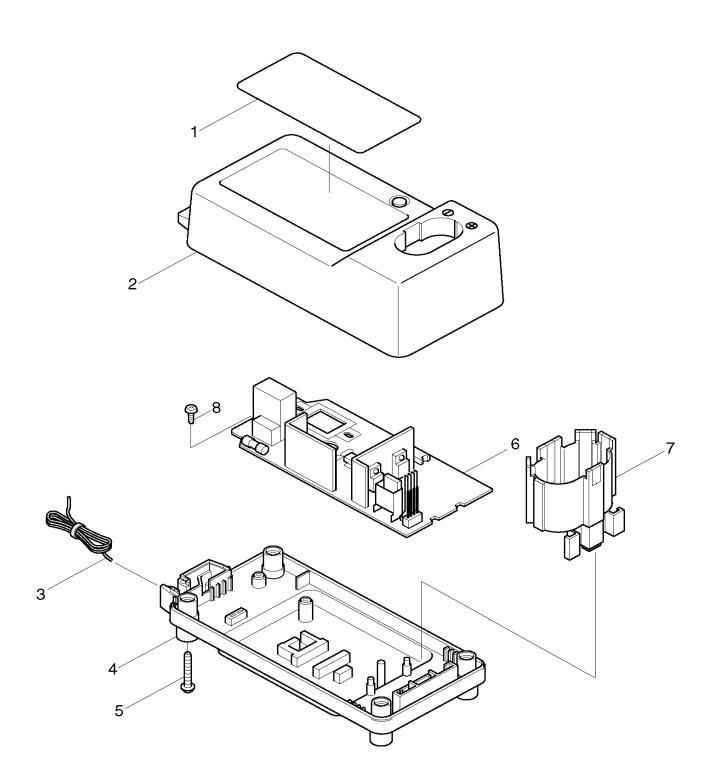

## **Parts Breakdown**

**DC1801** 

Products with multiple versions are listed in subsiding order with the newest version on top not indented

| Fig#  | Part ID  | Part Name                   | <u>Quantity</u> |
|-------|----------|-----------------------------|-----------------|
| 1     | 859631-0 | NAME PLATE, DC1801          | 1               |
| 2     | 183035-7 | CHARGER CASE SET, DC1801    | 1               |
| 3     | 667982-5 | POWER SUPPLY CORD, DC1804   | 1               |
| 4     | 183035-7 | CHARGER CASE SET, DC1801    | 1               |
| 5     | 265999-8 | TAPPING SCREW M4X25, HM1800 | 4               |
| 6     | 631278-0 | N/A                         | 1               |
| 7     | 416633-5 | BATTERY BOX, DC1801         | 1               |
| 5,001 | 265858-6 | TAPPING SCREW M3X6, ML701   | 2               |