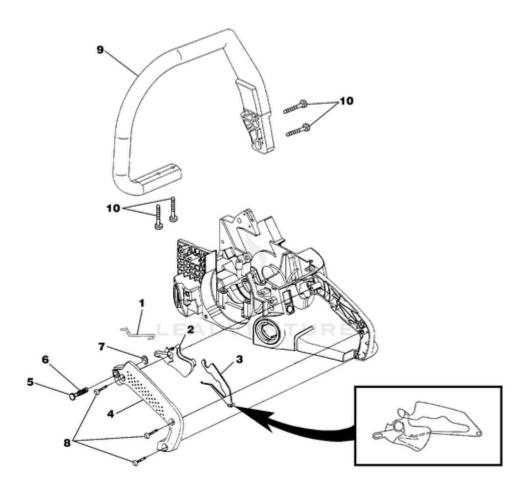

Rendered by LeadVenture, Inc.

| Part#   | Description                                                                                                                                                                                            | Qty                                                                                                                                                                                                                                                                                                                                                                                                                                                                                                                                                                                                                                                                     |
|---------|--------------------------------------------------------------------------------------------------------------------------------------------------------------------------------------------------------|-------------------------------------------------------------------------------------------------------------------------------------------------------------------------------------------------------------------------------------------------------------------------------------------------------------------------------------------------------------------------------------------------------------------------------------------------------------------------------------------------------------------------------------------------------------------------------------------------------------------------------------------------------------------------|
| A09162  | Cylinder Cover Kit                                                                                                                                                                                     | 1                                                                                                                                                                                                                                                                                                                                                                                                                                                                                                                                                                                                                                                                       |
| UP04212 | Safety Decal                                                                                                                                                                                           | 1                                                                                                                                                                                                                                                                                                                                                                                                                                                                                                                                                                                                                                                                       |
| UP04219 | Screw-Slotted Pan Hd.                                                                                                                                                                                  | 3                                                                                                                                                                                                                                                                                                                                                                                                                                                                                                                                                                                                                                                                       |
| UP04052 | Grommet                                                                                                                                                                                                | 1                                                                                                                                                                                                                                                                                                                                                                                                                                                                                                                                                                                                                                                                       |
| UP04213 | Rod, Choke                                                                                                                                                                                             | 1                                                                                                                                                                                                                                                                                                                                                                                                                                                                                                                                                                                                                                                                       |
| UP04033 | Bulb, Air Purge                                                                                                                                                                                        | 1                                                                                                                                                                                                                                                                                                                                                                                                                                                                                                                                                                                                                                                                       |
| UP04230 | Throttle Wire                                                                                                                                                                                          | 1                                                                                                                                                                                                                                                                                                                                                                                                                                                                                                                                                                                                                                                                       |
| UP04197 | Switch, Rocker                                                                                                                                                                                         | 1                                                                                                                                                                                                                                                                                                                                                                                                                                                                                                                                                                                                                                                                       |
| UP04215 | Grommet-Split                                                                                                                                                                                          | 1                                                                                                                                                                                                                                                                                                                                                                                                                                                                                                                                                                                                                                                                       |
| UP06751 | <b>Engine Housing</b>                                                                                                                                                                                  | 1                                                                                                                                                                                                                                                                                                                                                                                                                                                                                                                                                                                                                                                                       |
| UP04205 | Element, Filter (Bronze)                                                                                                                                                                               | 2                                                                                                                                                                                                                                                                                                                                                                                                                                                                                                                                                                                                                                                                       |
| UP04045 | Duck Bill Valve                                                                                                                                                                                        | 2                                                                                                                                                                                                                                                                                                                                                                                                                                                                                                                                                                                                                                                                       |
| UP04185 | Oil Outlet Grommet                                                                                                                                                                                     | 1                                                                                                                                                                                                                                                                                                                                                                                                                                                                                                                                                                                                                                                                       |
| UP04048 | Oil Intake Tube                                                                                                                                                                                        | 1                                                                                                                                                                                                                                                                                                                                                                                                                                                                                                                                                                                                                                                                       |
| UP04210 | Rubber Tubing (5 1/2")                                                                                                                                                                                 | 1                                                                                                                                                                                                                                                                                                                                                                                                                                                                                                                                                                                                                                                                       |
| UP04211 | Rubber Tubing (8 1/2")                                                                                                                                                                                 | 1                                                                                                                                                                                                                                                                                                                                                                                                                                                                                                                                                                                                                                                                       |
| UP03871 | Fuel Filter                                                                                                                                                                                            | 1                                                                                                                                                                                                                                                                                                                                                                                                                                                                                                                                                                                                                                                                       |
| DA07590 | Fuel Cap w/ Retainer                                                                                                                                                                                   | 1                                                                                                                                                                                                                                                                                                                                                                                                                                                                                                                                                                                                                                                                       |
| DA07591 | Oil Cap w/ Retainer                                                                                                                                                                                    | 1                                                                                                                                                                                                                                                                                                                                                                                                                                                                                                                                                                                                                                                                       |
| UP04054 | Oil Filter                                                                                                                                                                                             | 1                                                                                                                                                                                                                                                                                                                                                                                                                                                                                                                                                                                                                                                                       |
| UP04180 | Guide Bar Bolt                                                                                                                                                                                         | 2                                                                                                                                                                                                                                                                                                                                                                                                                                                                                                                                                                                                                                                                       |
| UP04221 | Speed Nut ("U-Type")                                                                                                                                                                                   | 3                                                                                                                                                                                                                                                                                                                                                                                                                                                                                                                                                                                                                                                                       |
| UP04083 | Screw, Cap-Socket Hd. (10-24 x 2")                                                                                                                                                                     | 4                                                                                                                                                                                                                                                                                                                                                                                                                                                                                                                                                                                                                                                                       |
| UP04087 | Washer                                                                                                                                                                                                 | 4                                                                                                                                                                                                                                                                                                                                                                                                                                                                                                                                                                                                                                                                       |
| UP04208 | Pre Filter                                                                                                                                                                                             | 1                                                                                                                                                                                                                                                                                                                                                                                                                                                                                                                                                                                                                                                                       |
| UP04227 | Spring Clip (Choke Rod)                                                                                                                                                                                | 1                                                                                                                                                                                                                                                                                                                                                                                                                                                                                                                                                                                                                                                                       |
| UP04225 | Kickback-Decal                                                                                                                                                                                         | 1                                                                                                                                                                                                                                                                                                                                                                                                                                                                                                                                                                                                                                                                       |
| UP04054 | Oil Filter                                                                                                                                                                                             | 1                                                                                                                                                                                                                                                                                                                                                                                                                                                                                                                                                                                                                                                                       |
|         | A09162 UP04212 UP04219 UP04052 UP04213 UP04033 UP04230 UP04197 UP04215 UP06751 UP04205 UP04045 UP04185 UP04048 UP04210 UP04211 UP03871 DA07590 DA07591 UP04054 UP04180 UP04221 UP04083 UP04087 UP04225 | A09162 Cylinder Cover Kit UP04212 Safety Decal UP04219 Screw-Slotted Pan Hd. UP04052 Grommet UP04213 Rod, Choke UP04033 Bulb, Air Purge UP04230 Throttle Wire UP04197 Switch, Rocker UP04215 Grommet-Split UP06751 Engine Housing UP04205 Element, Filter (Bronze) UP04045 Oil Outlet Grommet UP04048 Oil Intake Tube UP04210 Rubber Tubing (5 1/2") UP04211 Rubber Tubing (8 1/2") UP03871 Fuel Filter DA07590 Fuel Cap w/ Retainer UP04054 Oil Filter UP04083 Screw, Cap-Socket Hd. (10-24 x 2") UP04087 Washer UP04227 Spring Clip (Choke Rod) UP04225 Kickback-Decal |