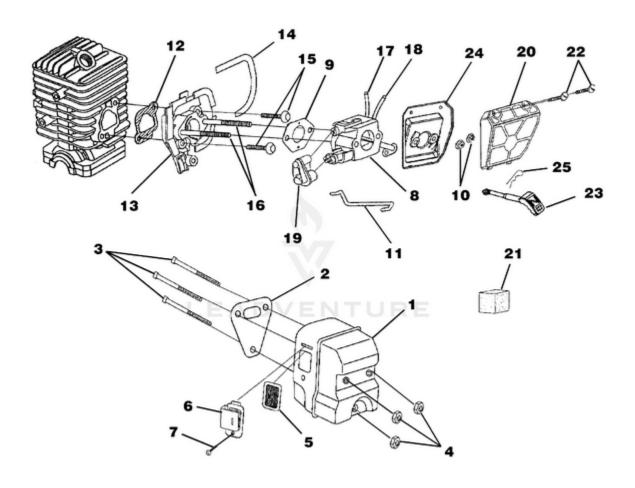

Rendered by LeadVenture, Inc.

| Ref# | Part #  | Description                             | Qty |
|------|---------|-----------------------------------------|-----|
| 1    | UP06752 | Muffler Kit                             | 1   |
| 2    | UP04183 | Muffler Gasket                          | 1   |
| 3    | UP04049 | Screw-Square Hd.                        | 3   |
| 4    | UP04059 | Nut-Locking Hex (10-32)                 | 3   |
| 5    | UP04203 | Screen, Spark                           | 1   |
| 6    | UP04204 | Deflector, Muffler                      | 1   |
| 7    | UP04244 | Screw (8-32 x .312)                     | 1   |
| 8    | A09159  | Carburetor Assembly                     | 1   |
| 9    | UP04094 | Carburetor Gasket                       | 1   |
| 10   | UP04217 | Flange Nut (10-24)                      | 2   |
| 11   | UP04230 | Throttle Wire                           | 1   |
| 12   | UP04184 | Gasket, Heat Dam                        | 1   |
| 13   | UP04173 | Heat Dam                                | 1   |
| 14   | UP04191 | Seal, Heat Dam                          | 1   |
| 15   | UP04084 | Screw, Truss Hd. Taptite (10-24 x 7/8") | 2   |
| 16   | UP04189 | Screw, Carburetor                       | 2   |
| 17   | UP04211 | Fuel Line (Tank to Carburetor 8 1/2")   | 1   |
| 18   | UP04209 | Fuel Line (Carburetor to Purge Bulb 4") | 1   |
| 19   | UP04171 | Carburetor Grommet                      | 1   |
|      | UP06753 | Air Filter Kit                          | 1   |
| 20   | UP04533 | Air Filter Cover                        | 1   |
| 21   | UP04208 | Pre Filter (In engine housing)          | 1   |
| 22   | UP04235 | Screw-Slotted Pan Hd. (8-16 x 5/8")     | 2   |
| 23   | UP04213 | Rod, Choke                              | 1   |
| 24   | UP04178 | Air Filter Plate                        | 1   |
| 25   | UP04227 | Spring Clip (Choke Rod)                 | 1   |
|      |         |                                         |     |