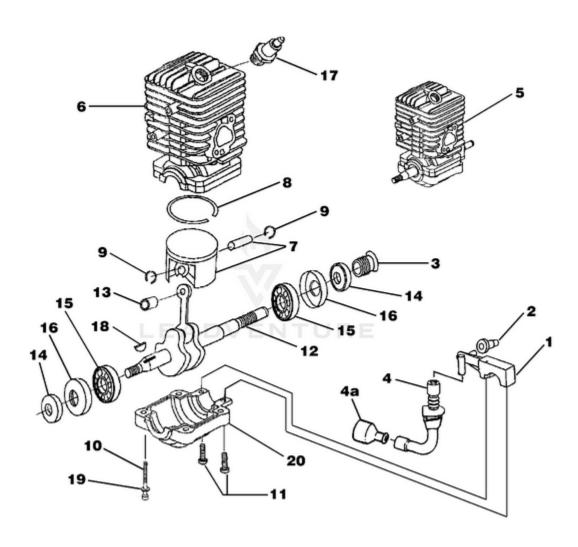

Rendered by LeadVenture, Inc.

| Ref# | Part #  | Description                            | Qty |
|------|---------|----------------------------------------|-----|
| 1    | UP06602 | Oil Pump Kit                           | 1   |
| 2    | UP04185 | Grommet, Oil Outlet                    | 1   |
| 3    | UP04188 | Left Hand Worm                         | 1   |
| 4    | UP04048 | Tube, Oil Intake                       | 1   |
| 4A   | UP04054 | Oil Filter                             | 1   |
| 5    | UP03696 | Short Block, Complete (33cc)           | 1   |
|      | UP03853 | Short Block, Complete (38cc)           | 1   |
| 6    | A08666  | Cylinder Kit (33cc)                    | 1   |
|      | A08667  | Cylinder Kit (38cc)                    | 1   |
|      | UP04183 | Gasket, Muffler                        | 1   |
|      | UP04184 | Gasket, Heat Dam                       | 1   |
|      | UP04094 | Gasket, Carburetor                     | 1   |
| 7    | UP06971 | Piston & Pin (33cc)                    | 1   |
| 8    | UP04177 | Piston Ring                            | 1   |
| 9    | UP04051 | Ring, Retaining                        | 2   |
| 7    | UP06972 | Piston & Pin (38cc)                    | 1   |
| 8    | UP04190 | Piston Ring                            | 1   |
| 9    | UP04051 | Ring, Retaining                        | 2   |
| 10   | UP04083 | Screw, Cap-Socket Hd. (10-24 x 2")     | 4   |
| 11   | UP03898 | Screw, Pan Hd., Plastite (8-16 x 5/8") | 2   |
| 12   | UP03587 | Crankshaft & Rod<br>Assembly           | 1   |
| 13   | UP04174 | Bearing, Needle                        | 1   |
| 14   | UP04047 | Shaft Seal                             | 2   |
| 15   | UP04176 | Bearing & Rubber Case                  | 2   |
| 16   | UP04046 | Rubber Case                            | 1   |
| 17   | UP04093 | Spark Plug                             | 1   |
| 18   | UP03874 | Woodruff Key                           | 1   |
| 19   | UP04087 | Washer                                 | 4   |
| 20   | UP04172 | Lower Crankcase                        | 1   |