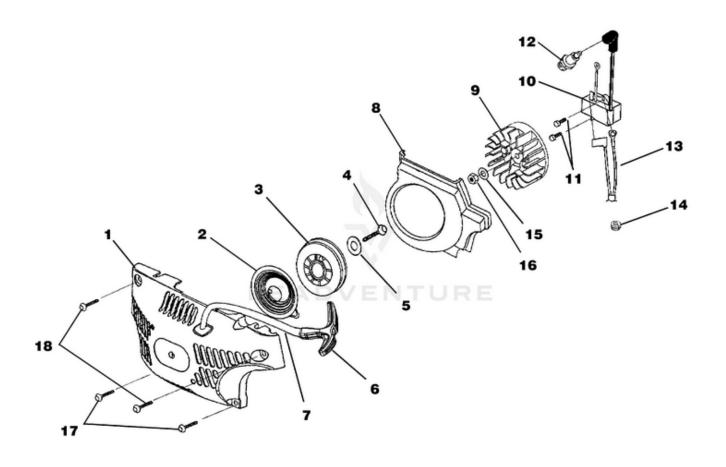

| Ref# | Part #  | Description                                 | Qty |
|------|---------|---------------------------------------------|-----|
| 1    | UP06749 | Starter Kit                                 | 1   |
| 2    | UP04092 | Spring & Container                          | 1   |
| 3    | UP05460 | Pulley, Starter                             | 1   |
| 4    | UP04237 | Screw, Thread Form, Plastite (10-14 x 5/8") | 1   |
| 5    | UP04089 | Washer, Retaining                           | 1   |
| 6    | UP04216 | Grip, Starter                               | 1   |
| 7    | UP03911 | Rope, Starter 46"                           | 1   |
| 8    | UP04192 | Baffle, Fan Housing                         | 1   |
| 9    | UP04242 | Rotor & Starter Pawl                        | 1   |
| 10   | A08676A | Ignition Kit                                | 1   |
|      | UP05851 | Ignition Kit                                | 1   |
| 11   | UP04086 | Screw, Thread Form (8-32 x 5/8")            | 2   |
| 12   | UP04093 | Spark Plug                                  | 1   |
| 13   | UP04222 | <b>Ignition Switch Harness</b>              | 1   |
| 14   | UP04215 | Grommet, Wire Harness (Split)               | 1   |
| 15   | UP04241 | Washer, Flat                                | 1   |
| 16   | UP04081 | Nut, Jam                                    | 1   |
| 17   | UP04236 | Screw, Truss Hd., Plastite (10-14 x 7/8")   | 2   |
| 18   | UP04237 | Screw, Truss Hd., Plastite (10-14 x 5/8")   | 2   |
|      |         |                                             |     |