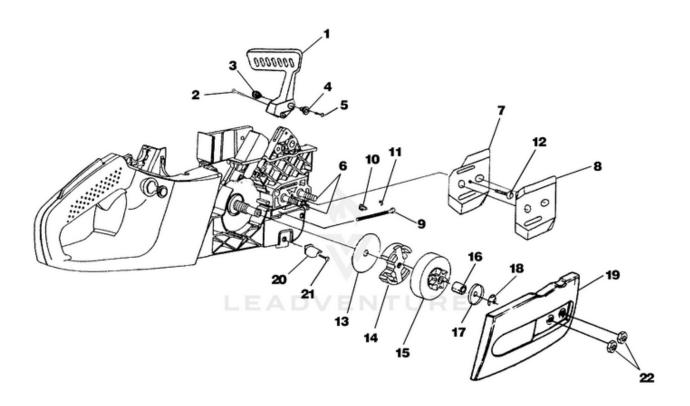

Rendered by LeadVenture, Inc.

| Ref# | Part #  | Description                                  | Qty |
|------|---------|----------------------------------------------|-----|
| 1    | UP06568 | Hand Guard Kit                               | 1   |
| 2    | UP03898 | Screw-Thd. form. (#8-14 x .625)              | 1   |
| 3    | UP04202 | Pivot, L.H.                                  | 1   |
| 4    | UP04201 | Pivot, R.H.                                  | 1   |
| 5    | UP04240 | Screw, Hex Socket Hd. (8-32 x 5/8")          | 1   |
| 6    | UP04180 | Guide Bar Bolt                               | 2   |
|      | UP06966 | Guide Bar Adjusting Kit                      | 1   |
| 7    | UP04206 | Plate, Guide Bar                             | 1   |
| 8    | UP04085 | Plate, Guide Bar                             | 1   |
| 9    | UP04187 | Screw, Guide Bar Adjusting                   | 1   |
| 10   | UP04186 | Pin, Guide Bar Adjusting                     | 1   |
| 11   | UP04056 | Ring, Retaining                              | 1   |
| 12   | UP04082 | Screw, Thread Form., Plastite (6-19 x 1/2")  | 1   |
| 13   | UP04182 | Thrust Washer                                | 1   |
| 14   | UP06727 | Clutch & Hardware                            | 1   |
| 15   | UP06967 | Sprocket, Drum (3/8 Pitch)                   | 1   |
| 16   | UP04175 | Bearing, Needle                              | 1   |
| 17   | UP04179 | Washer, Cupped                               | 1   |
| 18   | UP04228 | Ring, Retaining                              | 1   |
| 19   | UP06975 | Drive Case Cover                             | 1   |
| 20   | UP04088 | Stop, Chain                                  | 1   |
| 21   | UP03900 | Screw, Thread Form., Plastite (10-14 x 3/4") | 1   |
| 22   | UP04058 | Nut, Hex                                     | 2   |
|      |         |                                              |     |