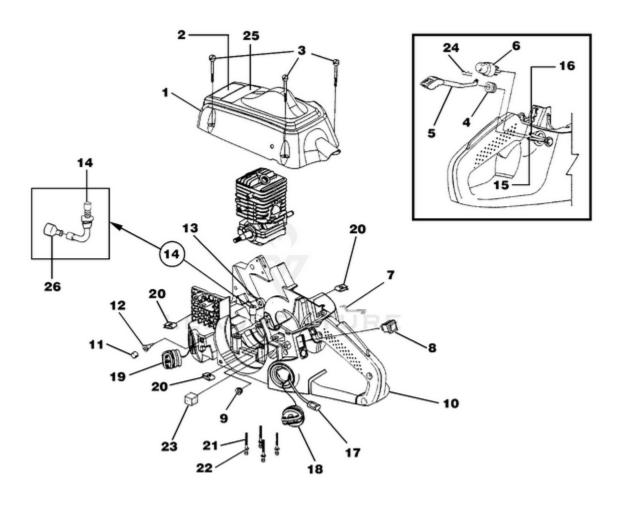

Rendered by LeadVenture, Inc.

| Part#   | Description                                                                                                                                                                                            | Qty                                                                                                                                                                                                                                                                                                                                                                                                                                                                                                                                                                                                                                                                     |
|---------|--------------------------------------------------------------------------------------------------------------------------------------------------------------------------------------------------------|-------------------------------------------------------------------------------------------------------------------------------------------------------------------------------------------------------------------------------------------------------------------------------------------------------------------------------------------------------------------------------------------------------------------------------------------------------------------------------------------------------------------------------------------------------------------------------------------------------------------------------------------------------------------------|
| A09162  | Cylinder Cover Kit                                                                                                                                                                                     | 1                                                                                                                                                                                                                                                                                                                                                                                                                                                                                                                                                                                                                                                                       |
| UP04212 | Safety Decal                                                                                                                                                                                           | 1                                                                                                                                                                                                                                                                                                                                                                                                                                                                                                                                                                                                                                                                       |
| UP04219 | Screw-Slotted Pan Hd.                                                                                                                                                                                  | 3                                                                                                                                                                                                                                                                                                                                                                                                                                                                                                                                                                                                                                                                       |
| UP04052 | Grommet                                                                                                                                                                                                | 1                                                                                                                                                                                                                                                                                                                                                                                                                                                                                                                                                                                                                                                                       |
| UP04213 | Rod, Choke                                                                                                                                                                                             | 1                                                                                                                                                                                                                                                                                                                                                                                                                                                                                                                                                                                                                                                                       |
| UP04033 | Bulb, Air Purge                                                                                                                                                                                        | 1                                                                                                                                                                                                                                                                                                                                                                                                                                                                                                                                                                                                                                                                       |
| UP04230 | Throttle Wire                                                                                                                                                                                          | 1                                                                                                                                                                                                                                                                                                                                                                                                                                                                                                                                                                                                                                                                       |
| UP04197 | Switch, Rocker                                                                                                                                                                                         | 1                                                                                                                                                                                                                                                                                                                                                                                                                                                                                                                                                                                                                                                                       |
| UP04215 | Grommet-Split                                                                                                                                                                                          | 1                                                                                                                                                                                                                                                                                                                                                                                                                                                                                                                                                                                                                                                                       |
| UP06751 | <b>Engine Housing</b>                                                                                                                                                                                  | 1                                                                                                                                                                                                                                                                                                                                                                                                                                                                                                                                                                                                                                                                       |
| UP04205 | Element, Filter (Bronze)                                                                                                                                                                               | 2                                                                                                                                                                                                                                                                                                                                                                                                                                                                                                                                                                                                                                                                       |
| UP04045 | Duck Bill Valve                                                                                                                                                                                        | 2                                                                                                                                                                                                                                                                                                                                                                                                                                                                                                                                                                                                                                                                       |
| UP04185 | Oil Outlet Grommet                                                                                                                                                                                     | 1                                                                                                                                                                                                                                                                                                                                                                                                                                                                                                                                                                                                                                                                       |
| UP04048 | Oil Intake Tube                                                                                                                                                                                        | 1                                                                                                                                                                                                                                                                                                                                                                                                                                                                                                                                                                                                                                                                       |
| UP04210 | Rubber Tubing (5 1/2")                                                                                                                                                                                 | 1                                                                                                                                                                                                                                                                                                                                                                                                                                                                                                                                                                                                                                                                       |
| UP04211 | Rubber Tubing (8 1/2")                                                                                                                                                                                 | 1                                                                                                                                                                                                                                                                                                                                                                                                                                                                                                                                                                                                                                                                       |
| UP03871 | Fuel Filter                                                                                                                                                                                            | 1                                                                                                                                                                                                                                                                                                                                                                                                                                                                                                                                                                                                                                                                       |
| DA07590 | Fuel Cap w/ Retainer                                                                                                                                                                                   | 1                                                                                                                                                                                                                                                                                                                                                                                                                                                                                                                                                                                                                                                                       |
| DA07591 | Oil Cap w/ Retainer                                                                                                                                                                                    | 1                                                                                                                                                                                                                                                                                                                                                                                                                                                                                                                                                                                                                                                                       |
| UP04054 | Oil Filter                                                                                                                                                                                             | 1                                                                                                                                                                                                                                                                                                                                                                                                                                                                                                                                                                                                                                                                       |
| UP04180 | Guide Bar Bolt                                                                                                                                                                                         | 2                                                                                                                                                                                                                                                                                                                                                                                                                                                                                                                                                                                                                                                                       |
| UP04221 | Speed Nut ("U-Type")                                                                                                                                                                                   | 3                                                                                                                                                                                                                                                                                                                                                                                                                                                                                                                                                                                                                                                                       |
| UP04083 | Screw, Cap-Socket Hd. (10-24 x 2")                                                                                                                                                                     | 4                                                                                                                                                                                                                                                                                                                                                                                                                                                                                                                                                                                                                                                                       |
| UP04087 | Washer                                                                                                                                                                                                 | 4                                                                                                                                                                                                                                                                                                                                                                                                                                                                                                                                                                                                                                                                       |
| UP04208 | Pre Filter                                                                                                                                                                                             | 1                                                                                                                                                                                                                                                                                                                                                                                                                                                                                                                                                                                                                                                                       |
| UP04227 | Spring Clip (Choke Rod)                                                                                                                                                                                | 1                                                                                                                                                                                                                                                                                                                                                                                                                                                                                                                                                                                                                                                                       |
| UP04225 | Kickback-Decal                                                                                                                                                                                         | 1                                                                                                                                                                                                                                                                                                                                                                                                                                                                                                                                                                                                                                                                       |
| UP04054 | Oil Filter                                                                                                                                                                                             | 1                                                                                                                                                                                                                                                                                                                                                                                                                                                                                                                                                                                                                                                                       |
|         | A09162 UP04212 UP04219 UP04052 UP04213 UP04033 UP04230 UP04197 UP04215 UP06751 UP04205 UP04045 UP04185 UP04048 UP04210 UP04211 UP03871 DA07590 DA07591 UP04054 UP04180 UP04221 UP04083 UP04087 UP04225 | A09162 Cylinder Cover Kit UP04212 Safety Decal UP04219 Screw-Slotted Pan Hd. UP04052 Grommet UP04213 Rod, Choke UP04033 Bulb, Air Purge UP04230 Throttle Wire UP04197 Switch, Rocker UP04215 Grommet-Split UP06751 Engine Housing UP04205 Element, Filter (Bronze) UP04045 Oil Outlet Grommet UP04048 Oil Intake Tube UP04210 Rubber Tubing (5 1/2") UP04211 Rubber Tubing (8 1/2") UP03871 Fuel Filter DA07590 Fuel Cap w/ Retainer UP04054 Oil Filter UP04083 Screw, Cap-Socket Hd. (10-24 x 2") UP04087 Washer UP04227 Spring Clip (Choke Rod) UP04225 Kickback-Decal |