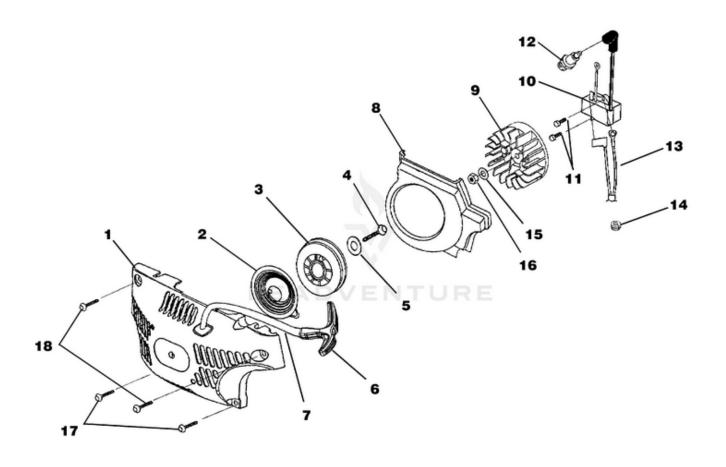

**Description** 

Screw, Plastite (10-14 x 5/8")

Ref # Part #

10 UP03895

Rendered by LeadVenture, Inc.

| Ref# | Part #  | Description                                 | Qty |
|------|---------|---------------------------------------------|-----|
| 1    | UP06749 | Starter Kit                                 | 1   |
| 2    | UP04092 | Spring & Container                          | 1   |
| 3    | UP05460 | Pulley, Starter                             | 1   |
| 4    | UP04237 | Screw, Thread Form, Plastite (10-14 x 5/8") | 1   |
| 5    | UP04089 | Washer, Retaining                           | 1   |
| 6    | UP04216 | Grip, Starter                               | 1   |
| 7    | UP03911 | Rope, Starter 46"                           | 1   |
| 8    | UP04192 | Baffle, Fan Housing                         | 1   |
| 9    | UP04242 | Rotor & Starter Pawl                        | 1   |
| 10   | A08676A | Ignition Kit                                | 1   |
|      | UP05851 | Ignition Kit                                | 1   |
| 11   | UP04086 | Screw, Thread Form (8-32 x 5/8")            | 2   |
| 12   | UP04093 | Spark Plug                                  | 1   |
| 13   | UP04222 | Ignition Switch Harness                     | 1   |
| 14   | UP04215 | Grommet, Wire Harness (Split)               | 1   |
| 15   | UP04241 | Washer, Flat                                | 1   |
| 16   | UP04081 | Nut, Jam                                    | 1   |
| 17   | UP04236 | Screw, Truss Hd., Plastite (10-14 x 7/8")   | 2   |
| 18   | UP04237 | Screw, Truss Hd., Plastite (10-14 x 5/8")   | 2   |
|      |         |                                             |     |