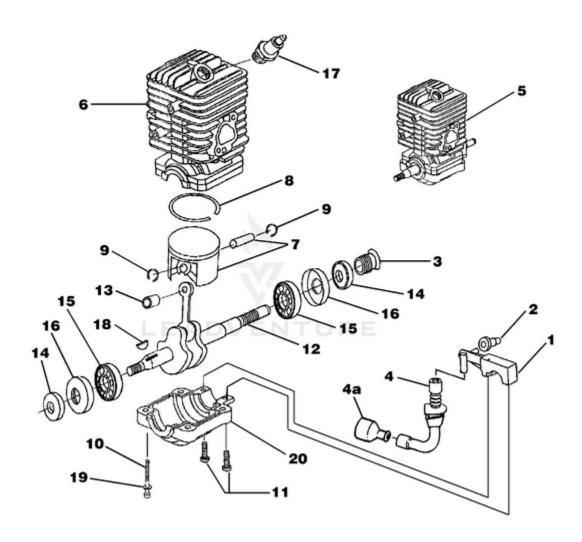

Rendered by LeadVenture, Inc.

|    |         | 1                                      | ~ 0 |
|----|---------|----------------------------------------|-----|
| 1  | UP06602 | Oil Pump Kit                           | 1   |
| 2  | UP04185 | Grommet, Oil Outlet                    | 1   |
| 3  | UP04188 | Left Hand Worm                         | 1   |
| 4  | UP04048 | Tube, Oil Intake                       | 1   |
| 4A | UP04054 | Oil Filter                             | 1   |
| 5  | UP03696 | Short Block, Complete (33cc)           | 1   |
|    | UP03853 | Short Block, Complete (38cc)           | 1   |
| 6  | A08666  | Cylinder Kit (33cc)                    | 1   |
|    | A08667  | Cylinder Kit (38cc)                    | 1   |
|    | UP04183 | Gasket, Muffler                        | 1   |
|    | UP04184 | Gasket, Heat Dam                       | 1   |
|    | UP04094 | Gasket, Carburetor                     | 1   |
| 7  | UP06971 | Piston & Pin (33cc)                    | 1   |
| 8  | UP04177 | Piston Ring                            | 1   |
| 9  | UP04051 | Ring, Retaining                        | 2   |
| 7  | UP06972 | Piston & Pin (38cc)                    | 1   |
| 8  | UP04190 | Piston Ring                            | 1   |
| 9  | UP04051 | Ring, Retaining                        | 2   |
| 10 | UP04083 | Screw, Cap-Socket Hd. (10-24 x 2")     | 4   |
| 11 | UP03898 | Screw, Pan Hd., Plastite (8-16 x 5/8") | 2   |
| 12 | UP03587 | Crankshaft & Rod<br>Assembly           | 1   |
| 13 | UP04174 | Bearing, Needle                        | 1   |
| 14 | UP04047 | Shaft Seal                             | 2   |
| 15 | UP04176 | Bearing & Rubber Case                  | 2   |
| 16 | UP04046 | Rubber Case                            | 1   |
| 17 | UP04093 | Spark Plug                             | 1   |
| 18 | UP03874 | Woodruff Key                           | 1   |
| 19 | UP04087 | Washer                                 | 4   |
| 20 | UP04172 | Lower Crankcase                        | 1   |
|    |         |                                        |     |