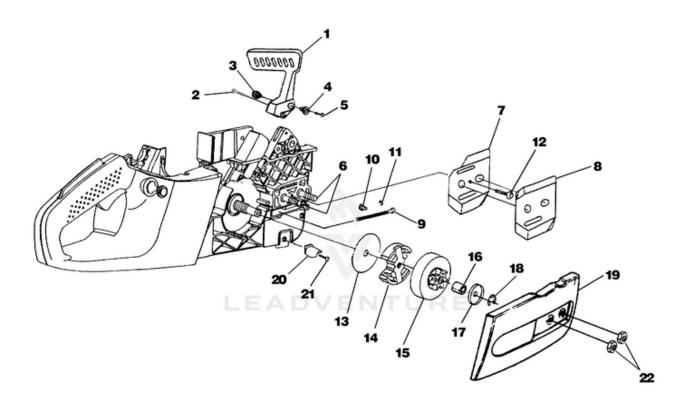

Rendered by LeadVenture, Inc.

| Ref# | Part #  | Description                                  | Qty |
|------|---------|----------------------------------------------|-----|
| 1    | UP06568 | Hand Guard Kit                               | 1   |
| 2    | UP03898 | Screw-Thd. form. (#8-14 x .625)              | 1   |
| 3    | UP04202 | Pivot, L.H.                                  | 1   |
| 4    | UP04201 | Pivot, R.H.                                  | 1   |
| 5    | UP04240 | Screw, Hex Socket Hd. (8-32 x 5/8")          | 1   |
| 6    | UP04180 | Guide Bar Bolt                               | 2   |
|      | UP06966 | Guide Bar Adjusting Kit                      | 1   |
| 7    | UP04206 | Plate, Guide Bar                             | 1   |
| 8    | UP04085 | Plate, Guide Bar                             | 1   |
| 9    | UP04187 | Screw, Guide Bar Adjusting                   | 1   |
| 10   | UP04186 | Pin, Guide Bar Adjusting                     | 1   |
| 11   | UP04056 | Ring, Retaining                              | 1   |
| 12   | UP04082 | Screw, Thread Form., Plastite (6-19 x 1/2")  | 1   |
| 13   | UP04182 | Thrust Washer                                | 1   |
| 14   | UP06727 | Clutch & Hardware                            | 1   |
| 15   | UP06967 | Sprocket, Drum (3/8 Pitch)                   | 1   |
| 16   | UP04175 | Bearing, Needle                              | 1   |
| 17   | UP04179 | Washer, Cupped                               | 1   |
| 18   | UP04228 | Ring, Retaining                              | 1   |
| 19   | UP06975 | Drive Case Cover                             | 1   |
| 20   | UP04088 | Stop, Chain                                  | 1   |
| 21   | UP03900 | Screw, Thread Form., Plastite (10-14 x 3/4") | 1   |
| 22   | UP04058 | Nut, Hex                                     | 2   |
|      |         |                                              |     |