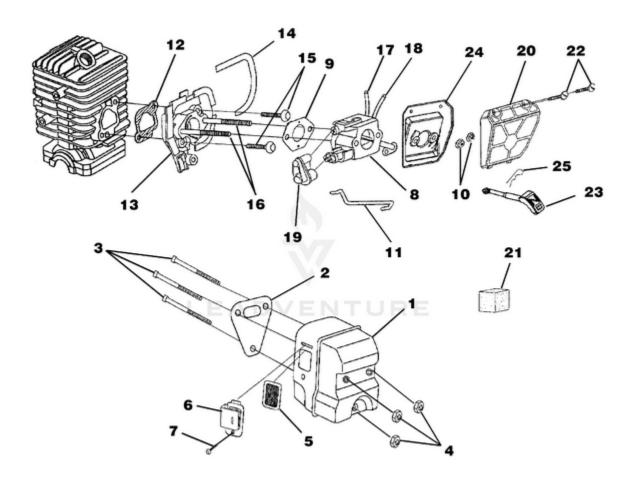

Rendered by LeadVenture, Inc.

| Ref # | # Part # | Description                             | Qty |
|-------|----------|-----------------------------------------|-----|
| 1     | UP06752  | Muffler Kit                             | 1   |
| 2     | UP04183  | Muffler Gasket                          | 1   |
| 3     | UP04049  | Screw-Square Hd.                        | 3   |
| 4     | UP04059  | Nut-Locking Hex (10-32)                 | 3   |
| 5     | UP04203  | Screen, Spark                           | 1   |
| 6     | UP04204  | Deflector, Muffler                      | 1   |
| 7     | UP04244  | Screw (8-32 x .312)                     | 1   |
| 8     | A09159   | Carburetor Assembly                     | 1   |
| 9     | UP04094  | Carburetor Gasket                       | 1   |
| 10    | UP04217  | Flange Nut (10-24)                      | 2   |
| 11    | UP04230  | Throttle Wire                           | 1   |
| 12    | UP04184  | Gasket, Heat Dam                        | 1   |
| 13    | UP04173  | Heat Dam                                | 1   |
| 14    | UP04191  | Seal, Heat Dam                          | 1   |
| 15    | UP04084  | Screw, Truss Hd. Taptite (10-24 x 7/8") | 2   |
| 16    | UP04189  | Screw, Carburetor                       | 2   |
| 17    | UP04211  | Fuel Line (Tank to Carburetor 8 1/2")   | 1   |
| 18    | UP04209  | Fuel Line (Carburetor to Purge Bulb 4") | 1   |
| 19    | UP04171  | Carburetor Grommet                      | 1   |
|       | UP06753  | Air Filter Kit                          | 1   |
| 20    | UP04533  | Air Filter Cover                        | 1   |
| 21    | UP04208  | Pre Filter (In engine housing)          | 1   |
| 22    | UP04235  | Screw-Slotted Pan Hd. (8-16 x 5/8")     | 2   |
| 23    | UP04213  | Rod, Choke                              | 1   |
| 24    | UP04178  | Air Filter Plate                        | 1   |
| 25    | UP04227  | Spring Clip (Choke Rod)                 | 1   |
|       |          |                                         |     |