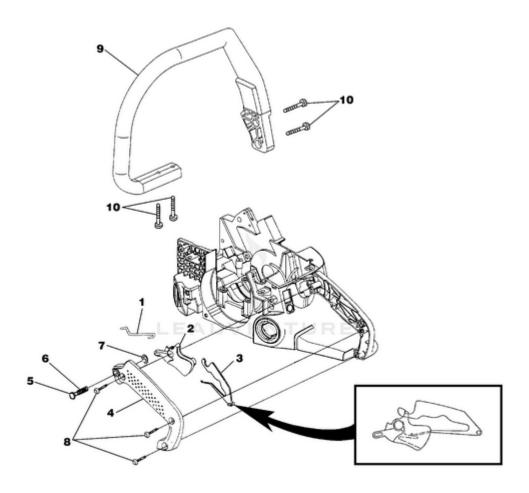

Rendered by LeadVenture, Inc.

| Ref# | Part #  | Description                                  | Qty |
|------|---------|----------------------------------------------|-----|
| 1    | UP06568 | Hand Guard Kit                               | 1   |
| 2    | UP03898 | Screw-Thd. form. (#8-14 x .625)              | 1   |
| 3    | UP04202 | Pivot, L.H.                                  | 1   |
| 4    | UP04201 | Pivot, R.H.                                  | 1   |
| 5    | UP04240 | Screw, Hex Socket Hd. (8-32 x 5/8")          | 1   |
| 6    | UP04180 | Guide Bar Bolt                               | 2   |
|      | UP06966 | Guide Bar Adjusting Kit                      | 1   |
| 7    | UP04206 | Plate, Guide Bar                             | 1   |
| 8    | UP04085 | Plate, Guide Bar                             | 1   |
| 9    | UP04187 | Screw, Guide Bar Adjusting                   | 1   |
| 10   | UP04186 | Pin, Guide Bar Adjusting                     | 1   |
| 11   | UP04056 | Ring, Retaining                              | 1   |
| 12   | UP04082 | Screw, Thread Form., Plastite (6-19 x 1/2")  | 1   |
| 13   | UP04182 | Thrust Washer                                | 1   |
| 14   | UP06727 | Clutch & Hardware                            | 1   |
| 15   | UP06967 | Sprocket, Drum (3/8 Pitch)                   | 1   |
| 16   | UP04175 | Bearing, Needle                              | 1   |
| 17   | UP04179 | Washer, Cupped                               | 1   |
| 18   | UP04228 | Ring, Retaining                              | 1   |
| 19   | UP06975 | Drive Case Cover                             | 1   |
| 20   | UP04088 | Stop, Chain                                  | 1   |
| 21   | UP03900 | Screw, Thread Form., Plastite (10-14 x 3/4") | 1   |
| 22   | UP04058 | Nut, Hex                                     | 2   |
|      |         |                                              |     |