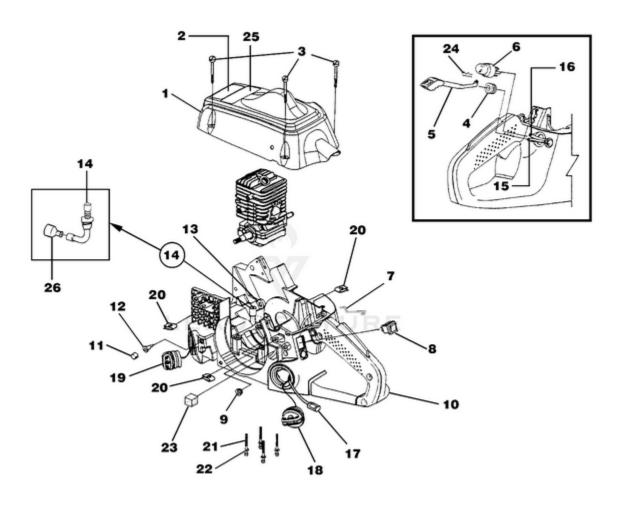

\_

Rendered by LeadVenture, Inc.

| Ref# | Part #  | Description                        | Qty |
|------|---------|------------------------------------|-----|
| 1    | A09162  | Cylinder Cover Kit                 | 1   |
| 2    | UP04212 | Safety Decal                       | 1   |
| 3    | UP04219 | Screw-Slotted Pan Hd.              | 3   |
| 4    | UP04052 | Grommet                            | 1   |
| 5    | UP04213 | Rod, Choke                         | 1   |
| 6    | UP04033 | Bulb, Air Purge                    | 1   |
| 7    | UP04230 | Throttle Wire                      | 1   |
| 8    | UP04197 | Switch, Rocker                     | 1   |
| 9    | UP04215 | Grommet-Split                      | 1   |
| 10   | UP06751 | <b>Engine Housing</b>              | 1   |
| 11   | UP04205 | Element, Filter (Bronze)           | 2   |
| 12   | UP04045 | Duck Bill Valve                    | 2   |
| 13   | UP04185 | Oil Outlet Grommet                 | 1   |
| 14   | UP04048 | Oil Intake Tube                    | 1   |
| 15   | UP04210 | Rubber Tubing (5 1/2")             | 1   |
| 16   | UP04211 | Rubber Tubing (8 1/2")             | 1   |
| 17   | UP03871 | Fuel Filter                        | 1   |
| 18   | DA07590 | Fuel Cap w/ Retainer               | 1   |
| 19   | DA07591 | Oil Cap w/ Retainer                | 1   |
|      | UP04054 | Oil Filter                         | 1   |
|      | UP04180 | Guide Bar Bolt                     | 2   |
| 20   | UP04221 | Speed Nut ("U-Type")               | 3   |
| 21   | UP04083 | Screw, Cap-Socket Hd. (10-24 x 2") | 4   |
| 22   | UP04087 | Washer                             | 4   |
| 23   | UP04208 | Pre Filter                         | 1   |
| 24   | UP04227 | Spring Clip (Choke Rod)            | 1   |
| 25   | UP04225 | Kickback-Decal                     | 1   |
| 26   | UP04054 | Oil Filter                         | 1   |
|      |         |                                    |     |