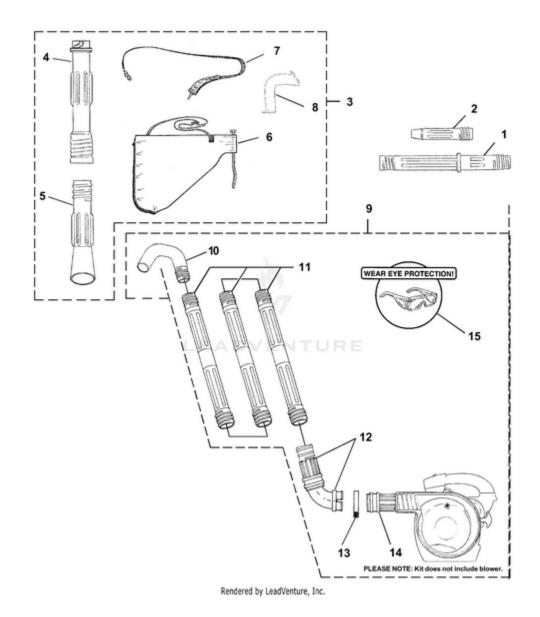

| Ref # | Part #   | Description                     | Qty | Context Note                                  |
|-------|----------|---------------------------------|-----|-----------------------------------------------|
| 1     | UP04317  | Tube, Blower                    | 1   |                                               |
| 2     | UP04324  | Nozzle, Blower                  | 1   |                                               |
| 3     | A09293   | Vacuum Kit                      |     |                                               |
| 4     | UP04328  | Vac Tube, Upper                 | 1   |                                               |
| 5     | UP04329  | Vac Tube, Lower                 | 1   |                                               |
| 6     | UP04548  | Bag                             | 1   |                                               |
| 7     | UP06723  | Shoulder Strap                  | 1   | (Optional for UT08107 after S/N<br>MB0660000) |
| 8     | UP06902  | Air Deflector                   | 1   |                                               |
| 9     | A02514D  | Gutter Maintenance Kit          | 1   |                                               |
| 10    | UP06830  | Full Elbow                      | 1   |                                               |
| 11    | UP05618  | Straight Tube                   | 3   |                                               |
| 12    | UP06836  | Upper Elbow & Swivel<br>Adapter | 1   |                                               |
| 13    | UP03821  | Large Clamp                     | 1   |                                               |
| 14    | UP06868  | Adapter                         | 1   |                                               |
| 15    | UP06835  | Safety Glasses - Clear          | 1   |                                               |
|       | 18416    | Electronic Tachometer           |     | Special Tools                                 |
|       | 18774    | Fuel Mix Tester                 |     | Special Tools                                 |
|       | 23488C   | Thread Locking Compound         |     | Special Tools                                 |
|       | 2498203  | T25 Torx Bit 6" Long            |     | Special Tools                                 |
|       | 94194    | <b>Compression Tester</b>       |     | Special Tools                                 |
|       | JA313164 | Spark Tester                    |     | Special Tools                                 |
|       |          |                                 |     |                                               |