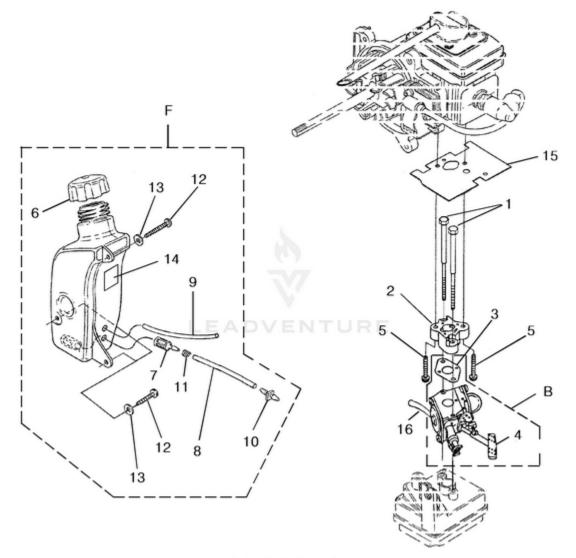

Rendered by LeadVenture, Inc.

| Ref # | Part #  | Description                            | Qty | <b>Context Note</b>                                                                                  |
|-------|---------|----------------------------------------|-----|------------------------------------------------------------------------------------------------------|
| 1     | UP04307 | Screw, Machine<br>(10-24 x 2.8)        | 2   | Torque Specs 30-40 In/Lbs; 3.4-4.5 Nm; See<br>"Muffler - Air Cleaner" Ref. No.10 for Torque<br>Specs |
| 2     | UP03863 | Heat Dam                               | 1   |                                                                                                      |
| В     | UP00654 | Carburetor Assembly                    | 1   |                                                                                                      |
| 3     | UP03916 | Gasket, Carburetor                     | 1   | Also included with Short Block and Cylinder assemblies.                                              |
| 4     | UP04278 | Lever, Choke (Zama)                    | 1   |                                                                                                      |
| 5     | UP04140 | Screw, Sems (10-24 x<br>1")            | 2   | Also included with Short Block and Cylinder<br>assemblies; Torque Specs 50-60 In/Lbs; 5.6-6.8<br>Nm  |
| F     | UP00495 | Fuel Tank Assy.                        | 1   |                                                                                                      |
| 6     | UP04708 | Fuel Cap                               | 1   |                                                                                                      |
| 7     | UP03871 | Fuel Filter                            | 1   |                                                                                                      |
| 8     | UP04347 | Tubing, Rubber (3")                    | 1   |                                                                                                      |
| 9     | UP04294 | Tubing, Rubber (5")                    | 1   |                                                                                                      |
| 10    | UP04310 | Fitting, Inlet                         | 1   | (Small for 2.5mm ID fuel line)                                                                       |
|       | UP03831 | Fitting, Inlet                         | 1   | (Large for 3mm ID fuel line)                                                                         |
| 11    | UP03913 | Clamp, Wire                            | 1   |                                                                                                      |
| 12    | UP03900 | Screw, Thread<br>Forming (10-14 x 3/4) | 3   | Torque Specs 30-40 In/Lbs; 3.0-4.0 Nm                                                                |
| 13    | UP03867 | Washer                                 | 3   |                                                                                                      |
| 14    | UP03907 | Tape, Aluminum                         | 1   |                                                                                                      |
| 15    | UP04308 | Gasket, Heat Dam                       | 1   | Also included with Short Block and Cylinder assemblies.                                              |
| 16    | UP04294 | Tubing, Rubber (5")                    | 1   |                                                                                                      |