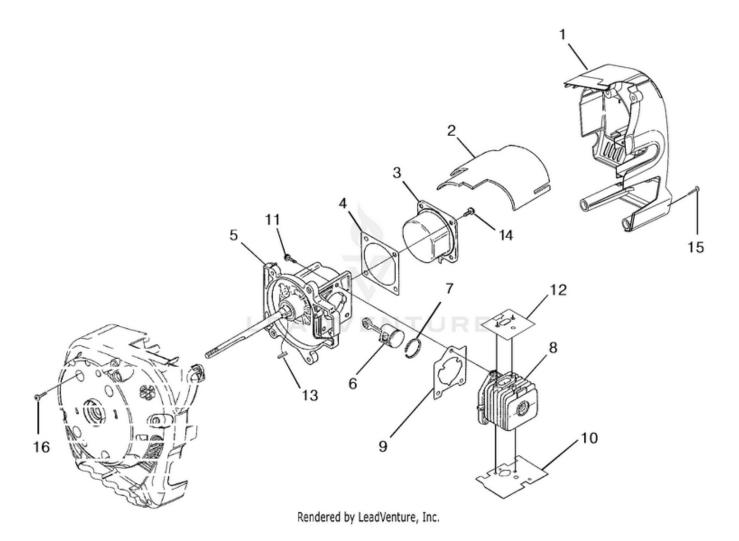

| Ref # | Part #  | Description                            | Qty | Context Note                                                       |
|-------|---------|----------------------------------------|-----|--------------------------------------------------------------------|
| 1     | UP04314 | Shroud                                 | 1   |                                                                    |
| 2     | UP04322 | Heat Shield, Muffler                   | 1   |                                                                    |
| 3     | UP06543 | Crankcase Cover                        | 1   |                                                                    |
| 4     | UP04335 | Gasket, C/Case                         | 1   | Also included with Short Block and Cylinder<br>assemblies          |
| 5     | UP00759 | Short Block (Svc)(30cc)                | 1   |                                                                    |
| 6     | UP03366 | Piston & Rod (30cc)                    | 1   |                                                                    |
| 7     | UP03837 | Piston Ring (30cc)                     | 2   | Ring for single ring 30CC piston 04933                             |
| 8     | UP07146 | Cylinder Kit (30cc)                    | 2   |                                                                    |
| 9     | UP03857 | Gasket, Cylinder                       | 1   |                                                                    |
| 10    | UP04308 | Gasket, Heat Dam                       | 1   |                                                                    |
| 11    | UP04345 | Screw, Sems (12-24 x 3/4)              | 3   | Torque Specs 55-65 In/Lbs; 6.2-7.3 Nm; Red 262<br>Loctite Required |
| 12    | UP04350 | Gasket, Muffler                        | 1   |                                                                    |
| 13    | UP03874 | Key, Woodruff                          | 1   |                                                                    |
| 14    | UP04295 | Screw, Sems (10-24 x .560)             | 4   | Torque Specs 35-45 In/Lbs; 4.0-5.1 Nm; Red 262<br>Loctite Required |
| 5     | UP00756 | Short Block (Svc)(25cc)                | 1   |                                                                    |
| 6     | UP00768 | Piston & Rod (25cc)                    | 1   |                                                                    |
| 7     | PS01359 | Piston Ring (25cc)                     | 1   |                                                                    |
| 8     | UP07145 | Cylinder Kit (25cc)                    | 1   |                                                                    |
| 9     | UP03857 | Gasket, Cylinder                       | 1   |                                                                    |
| 10    | UP04308 | Gasket, Heat Dam                       | 1   |                                                                    |
| 11    | UP04345 | Screw, Sems (12-24 x 3/4)              | 3   | Torque Specs 55-65 In/Lbs; 6.2-7.3 Nm; Red 262<br>Loctite Required |
| 12    | UP04350 | Gasket, Muffler                        | 1   |                                                                    |
| 13    | UP03874 | Key, Woodruff                          | 1   |                                                                    |
| 14    | UP04295 | Screw, Sems (10-24 x .560)             | 4   | Torque Specs 35-45 In/Lbs; 4.0-5.1 Nm; Red 262<br>Loctite Required |
| 15    | UP03895 | Screw, Thread Forming (10-14<br>x 7/8) | 5   | Torque Specs 30-40 In/Lbs; 3.4-4.6 Nm                              |
| 16    | UP03406 | Taptite, Truss (10-24 x 3/4)           | 4   | Torque Specs 55-60 In/Lbs; 6.2-6.8 Nm                              |