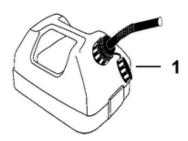

## d30mhv Blower UT-08057-B - Accessories

5

| Ref # | # Part # | Description                            | Qty Context Note |
|-------|----------|----------------------------------------|------------------|
| 1     | A02976A  | GAS CAN 1 1/4 Gallon                   |                  |
| 2     | UP06839  | EAR PLUGS                              |                  |
| 3     | UP06835  | SAFETY GLASSES-Clear                   |                  |
| 4     | 01221D   | EVACT MIX (TM) $O(1 - 1 - i) = 4$ (50) | .1)              |