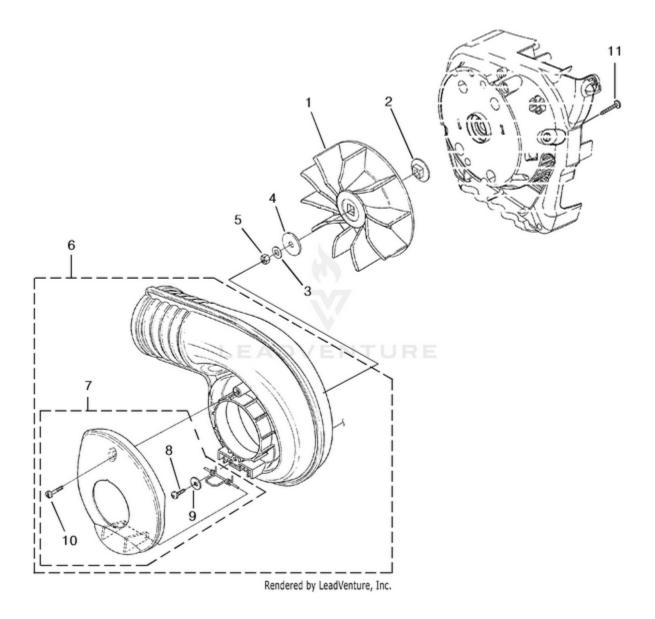

| Ref # | Part #  | Description                         | Qty | <b>Context Note</b>                          |
|-------|---------|-------------------------------------|-----|----------------------------------------------|
| 1     | UP04311 | Fan                                 | 1   |                                              |
| 2     | UP04303 | Adapter, Fan                        | 1   |                                              |
| 3     | UP03835 | Washer, Belleville                  | 1   |                                              |
| 4     | UP03873 | Washer, Flat                        | 1   |                                              |
| 5     | UP03884 | Nut (3/8-24)                        | 1   | Torque Specs 130-150 In/Lbs;<br>14.7-17.0 Nm |
| 6     | UP06899 | Volute W/Door Assembly              | 1   |                                              |
| 7     | UP06898 | Volute Door                         | 1   |                                              |
| 8     | UP03897 | Screw, Thread Forming (10-14 X 1/2) | 1   | Torque Specs 30-40 In/Lbs; 3.4-4.5<br>Nm     |
| 9     | UP03909 | Washer                              | 1   |                                              |
| 10    | UP04547 | Screw, Machine (10-24 X 3/4)        | 1   | Torque Specs 15-20 In/Lbs; 1.7-2.3<br>Nm     |
| 11    | UP03895 | Screw, Plastite (10-14 X 7/8)       | 5   | Torque Specs 35-45 In/Lbs; 4.0-5.0<br>Nm     |