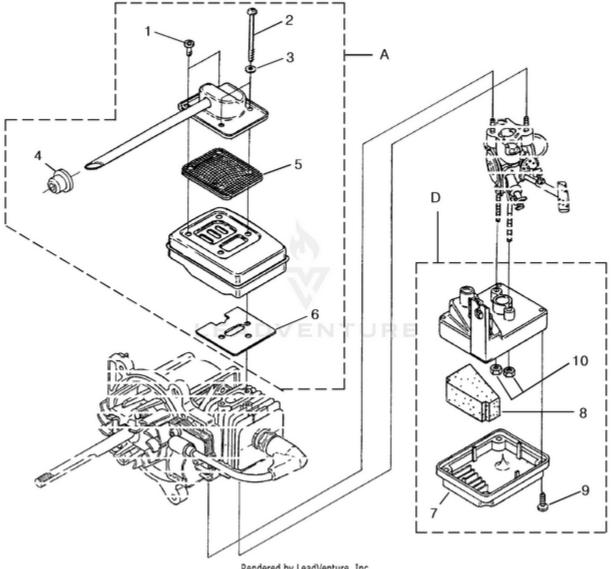

Rendered by LeadVenture, Inc.

| Ref # | Part #  | Description                            | Qty | <b>Context Note</b>                                                                                  |
|-------|---------|----------------------------------------|-----|------------------------------------------------------------------------------------------------------|
| 1     | UP04307 | Screw, Machine<br>(10-24 x 2.8)        | 2   | Torque Specs 30-40 In/Lbs; 3.4-4.5 Nm; See<br>"Muffler - Air Cleaner" Ref. No.10 for Torque<br>Specs |
| 2     | UP03863 | Heat Dam                               | 1   |                                                                                                      |
| В     | UP00654 | Carburetor Assembly                    | 1   |                                                                                                      |
| 3     | UP03916 | Gasket, Carburetor                     | 1   | Also included with Short Block and Cylinder assemblies.                                              |
| 4     | UP04278 | Lever, Choke (Zama)                    | 1   |                                                                                                      |
| 5     | UP04140 | Screw, Sems (10-24 x<br>1")            | 2   | Also included with Short Block and Cylinder<br>assemblies; Torque Specs 50-60 In/Lbs; 5.6-6.8<br>Nm  |
| F     | UP00495 | Fuel Tank Assy.                        | 1   |                                                                                                      |
| 6     | UP04708 | Fuel Cap                               | 1   |                                                                                                      |
| 7     | UP03871 | Fuel Filter                            | 1   |                                                                                                      |
| 8     | UP04347 | Tubing, Rubber (3")                    | 1   |                                                                                                      |
| 9     | UP04294 | Tubing, Rubber (5")                    | 1   |                                                                                                      |
| 10    | UP04310 | Fitting, Inlet                         | 1   | (Small for 2.5mm ID fuel line)                                                                       |
|       | UP03831 | Fitting, Inlet                         | 1   | (Large for 3mm ID fuel line)                                                                         |
| 11    | UP03913 | Clamp, Wire                            | 1   |                                                                                                      |
| 12    | UP03900 | Screw, Thread<br>Forming (10-14 x 3/4) | 3   | Torque Specs 30-40 In/Lbs; 3.0-4.0 Nm                                                                |
| 13    | UP03867 | Washer                                 | 3   |                                                                                                      |
| 14    | UP03907 | Tape, Aluminum                         | 1   |                                                                                                      |
| 15    | UP04308 | Gasket, Heat Dam                       | 1   | Also included with Short Block and Cylinder assemblies.                                              |
| 16    | UP04294 | Tubing, Rubber (5")                    | 1   |                                                                                                      |

**Context Note** 

Torque Specs 30-40 In/Lbs; 3.4-4.5 Nm; Blue 242 Loctite Required

Torque Specs 120-180 In/Lbs; 13.6-20.3 Nm

| Ref # | # Part # | Description                               | Qty | <b>Context Note</b>                                     |
|-------|----------|-------------------------------------------|-----|---------------------------------------------------------|
| А     | UP06823  | Muffler Assembly, Crimped                 | 1   |                                                         |
| 1     | UP04248  | Screw, Taptite (8-32 x 3/8)               | 2   | Torque Specs 20-30 In/Lbs; 2.3-3.4 Nm                   |
| 2     | UP04249  | Screw, Torx Truss Hd. (10-24<br>X 2.188") | 2   | Torque Specs 50-60 In/Lbs; 5.6-6.8 Nm                   |
| 3     | UP03866  | Washer, Conical #10                       | 2   |                                                         |
| 4     | UP04321  | Muffler Grommet                           | 1   |                                                         |
| 5     | UP04316  | Screen Assy., Spark                       | 1   |                                                         |
| 6     | UP03817  | Gasket, Muffler                           | 1   | Also included with Short Block and Cylinder assemblies. |
| D     | UP06824  | Air Filter Assembly                       | 1   |                                                         |
| 7     | UP04318  | Cover, Air Box                            | 1   |                                                         |
| 8     | UP04323  | Filter Element #1                         | 1   |                                                         |
| 9     | UP03893  | Screw, Thread Forming (8-16 X .50)        | 4   | Torque Specs 30-40 In/Lbs; 3.4-4.5 Nm                   |
| 10    | UP03885  | Nut, Lock Hex (10-24)                     | 2   | Torque Specs 30-40 In/Lbs; 3.4-4.5 Nm                   |