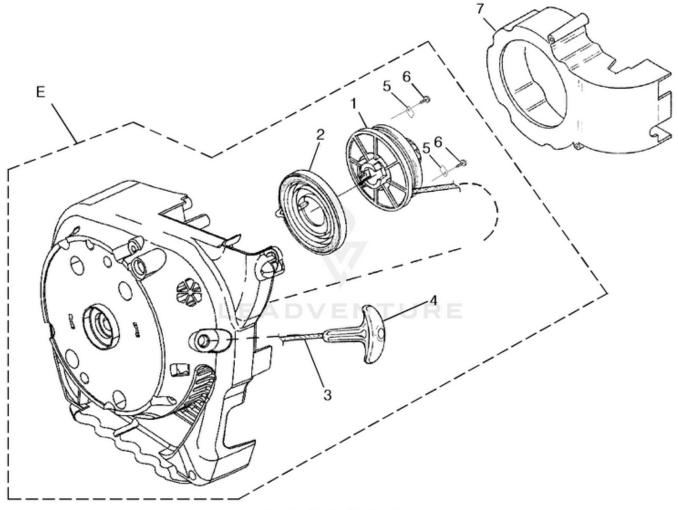

| Ref # | Part #  | Description               | Qty | Context Note                          |
|-------|---------|---------------------------|-----|---------------------------------------|
| Е     | UP00497 | Starter (Svc)             | 1   |                                       |
| 1     | UP04349 | Pulley, Starter           | 1   |                                       |
| 2     | UP03917 | Spring & Container        | 1   |                                       |
| 3     | UP03912 | Rope, Starter 42"         | 1   |                                       |
| 4     | UP04276 | Grip, Starter (Black)     | 1   |                                       |
| 5     | UP03919 | Bracket-Retaining         | 2   |                                       |
| 6     | UP03897 | Screw-Plastite (#10-1/2") | 2   | Torque Specs 30-40 In/Lbs; 3.4-4.5 Nm |
| 7     | UP04319 | Scroll                    | 1   |                                       |