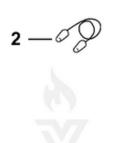

## d30mhv Blower UT-08057-B - Accessories

5

| Ref # | # Part # | Description                            | Qty Context Note |
|-------|----------|----------------------------------------|------------------|
| 1     | A02976A  | GAS CAN 1 1/4 Gallon                   |                  |
| 2     | UP06839  | EAR PLUGS                              |                  |
| 3     | UP06835  | SAFETY GLASSES-Clear                   |                  |
| 4     | 01221D   | EVACT MIX (TM) $O(1 - 1 - i) = 4$ (50) | .1)              |

- 4 01231D EXACT MIX (TM) Oil 1 pint (50:1)
- 5 A06778 GOGGLES
- 6 UP07694 EAR PROTECTORS