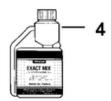

## d30mhv Blower UT-08057-B - Accessories

5

| Ref # | # Part # | Description                            | Qty Context Note |
|-------|----------|----------------------------------------|------------------|
| 1     | A02976A  | GAS CAN 1 1/4 Gallon                   |                  |
| 2     | UP06839  | EAR PLUGS                              |                  |
| 3     | UP06835  | SAFETY GLASSES-Clear                   |                  |
| 4     | 01221D   | EVACT MIX (TM) $O(1 - 1 - i) = 4$ (50) | .1)              |

- 4 01231D EXACT MIX (TM) Oil 1 pint (50:1)
- 5 A06778 GOGGLES
- 6 UP07694 EAR PROTECTORS