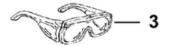

## d30mhv Blower UT-08057-B - Accessories

5

| Ref # | # Part # | Description                            | Qty Context Note |
|-------|----------|----------------------------------------|------------------|
| 1     | A02976A  | GAS CAN 1 1/4 Gallon                   |                  |
| 2     | UP06839  | EAR PLUGS                              |                  |
| 3     | UP06835  | SAFETY GLASSES-Clear                   |                  |
| 4     | 01221D   | EVACT MIX (TM) $O(1 - 1 - i) = 4$ (50) | .1)              |

- 4 01231D EXACT MIX (TM) Oil 1 pint (50:1)
- 5 A06778 GOGGLES
- 6 UP07694 EAR PROTECTORS