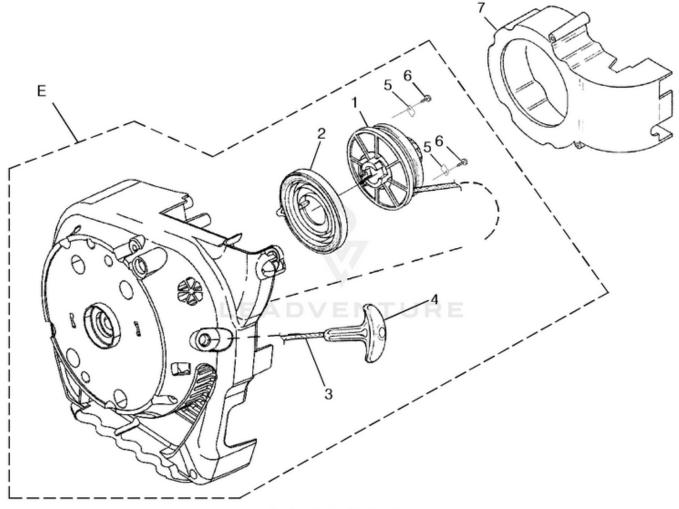

| Ref # | Part #  | Description               | Qty | Context Note                          |
|-------|---------|---------------------------|-----|---------------------------------------|
| Е     | UP00497 | Starter (Svc)             | 1   |                                       |
| 1     | UP04349 | Pulley, Starter           | 1   |                                       |
| 2     | UP03917 | Spring & Container        | 1   |                                       |
| 3     | UP03912 | Rope, Starter 42"         | 1   |                                       |
| 4     | UP04276 | Grip, Starter (Black)     | 1   |                                       |
| 5     | UP03919 | Bracket-Retaining         | 2   |                                       |
| 6     | UP03897 | Screw-Plastite (#10-1/2") | 2   | Torque Specs 30-40 In/Lbs; 3.4-4.5 Nm |
| 7     | UP04319 | Scroll                    | 1   |                                       |