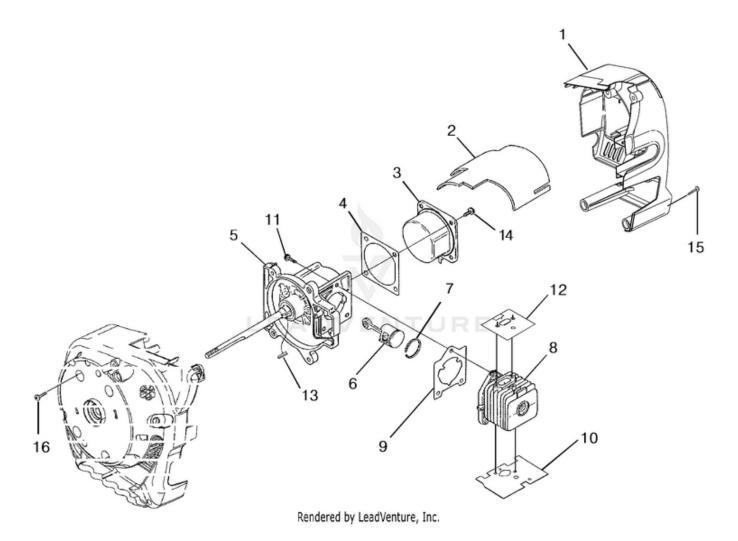

| Ref # | Part #  | Description                            | Qty | Context Note                                                       |
|-------|---------|----------------------------------------|-----|--------------------------------------------------------------------|
| 1     | UP04314 | Shroud                                 | 1   |                                                                    |
| 2     | UP04322 | Heat Shield, Muffler                   | 1   |                                                                    |
| 3     | UP06543 | Crankcase Cover                        | 1   |                                                                    |
| 4     | UP04335 | Gasket, C/Case                         | 1   | Also included with Short Block and Cylinder<br>assemblies          |
| 5     | UP00759 | Short Block (Svc)(30cc)                | 1   |                                                                    |
| 6     | UP03366 | Piston & Rod (30cc)                    | 1   |                                                                    |
| 7     | UP03837 | Piston Ring (30cc)                     | 2   | Ring for single ring 30CC piston 04933                             |
| 8     | UP07146 | Cylinder Kit (30cc)                    | 2   |                                                                    |
| 9     | UP03857 | Gasket, Cylinder                       | 1   |                                                                    |
| 10    | UP04308 | Gasket, Heat Dam                       | 1   |                                                                    |
| 11    | UP04345 | Screw, Sems (12-24 x 3/4)              | 3   | Torque Specs 55-65 In/Lbs; 6.2-7.3 Nm; Red 262<br>Loctite Required |
| 12    | UP04350 | Gasket, Muffler                        | 1   |                                                                    |
| 13    | UP03874 | Key, Woodruff                          | 1   |                                                                    |
| 14    | UP04295 | Screw, Sems (10-24 x .560)             | 4   | Torque Specs 35-45 In/Lbs; 4.0-5.1 Nm; Red 262<br>Loctite Required |
| 5     | UP00756 | Short Block (Svc)(25cc)                | 1   |                                                                    |
| 6     | UP00768 | Piston & Rod (25cc)                    | 1   |                                                                    |
| 7     | PS01359 | Piston Ring (25cc)                     | 1   |                                                                    |
| 8     | UP07145 | Cylinder Kit (25cc)                    | 1   |                                                                    |
| 9     | UP03857 | Gasket, Cylinder                       | 1   |                                                                    |
| 10    | UP04308 | Gasket, Heat Dam                       | 1   |                                                                    |
| 11    | UP04345 | Screw, Sems (12-24 x 3/4)              | 3   | Torque Specs 55-65 In/Lbs; 6.2-7.3 Nm; Red 262<br>Loctite Required |
| 12    | UP04350 | Gasket, Muffler                        | 1   |                                                                    |
| 13    | UP03874 | Key, Woodruff                          | 1   |                                                                    |
| 14    | UP04295 | Screw, Sems (10-24 x .560)             | 4   | Torque Specs 35-45 In/Lbs; 4.0-5.1 Nm; Red 262<br>Loctite Required |
| 15    | UP03895 | Screw, Thread Forming (10-14<br>x 7/8) | 5   | Torque Specs 30-40 In/Lbs; 3.4-4.6 Nm                              |
| 16    | UP03406 | Taptite, Truss (10-24 x 3/4)           | 4   | Torque Specs 55-60 In/Lbs; 6.2-6.8 Nm                              |