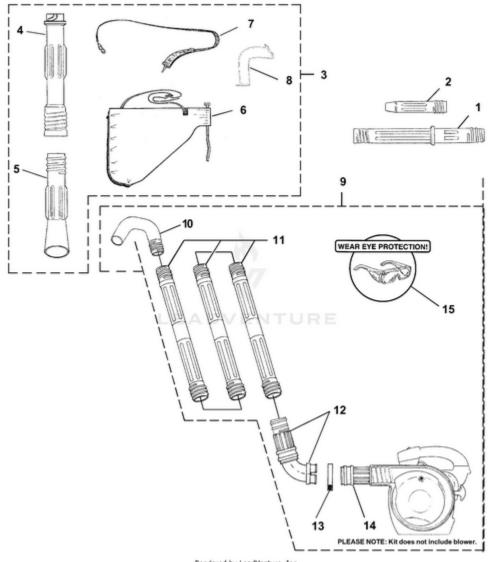

| Ref # | Part #   | Description                     | Qty | Context Note                                  |
|-------|----------|---------------------------------|-----|-----------------------------------------------|
| 1     | UP04317  | Tube, Blower                    | 1   |                                               |
| 2     | UP04324  | Nozzle, Blower                  | 1   |                                               |
| 3     | A09293   | Vacuum Kit                      |     |                                               |
| 4     | UP04328  | Vac Tube, Upper                 | 1   |                                               |
| 5     | UP04329  | Vac Tube, Lower                 | 1   |                                               |
| 6     | UP04548  | Bag                             | 1   |                                               |
| 7     | UP06723  | Shoulder Strap                  | 1   | (Optional for UT08107 after S/N<br>MB0660000) |
| 8     | UP06902  | Air Deflector                   | 1   |                                               |
| 9     | A02514D  | Gutter Maintenance Kit          | 1   |                                               |
| 10    | UP06830  | Full Elbow                      | 1   |                                               |
| 11    | UP05618  | Straight Tube                   | 3   |                                               |
| 12    | UP06836  | Upper Elbow & Swivel<br>Adapter | 1   |                                               |
| 13    | UP03821  | Large Clamp                     | 1   |                                               |
| 14    | UP06868  | Adapter                         | 1   |                                               |
| 15    | UP06835  | Safety Glasses - Clear          | 1   |                                               |
|       | 18416    | Electronic Tachometer           |     | Special Tools                                 |
|       | 18774    | Fuel Mix Tester                 |     | Special Tools                                 |
|       | 23488C   | Thread Locking Compound         |     | Special Tools                                 |
|       | 2498203  | T25 Torx Bit 6" Long            |     | Special Tools                                 |
|       | 94194    | <b>Compression Tester</b>       |     | Special Tools                                 |
|       | JA313164 | Spark Tester                    |     | Special Tools                                 |
|       |          |                                 |     |                                               |