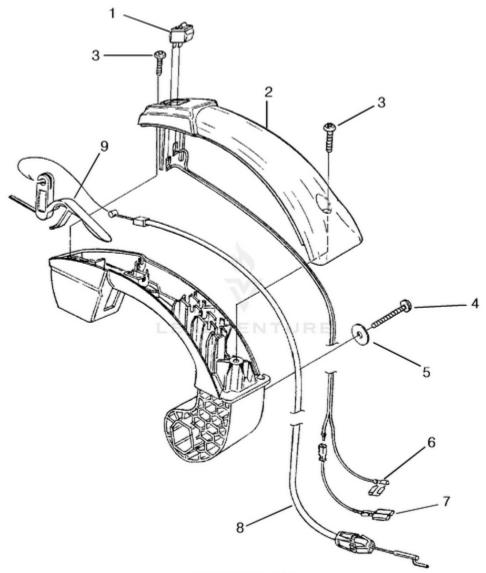

| Ref # | Part #  | Description                         | Qty | <b>Context</b> Note                      |
|-------|---------|-------------------------------------|-----|------------------------------------------|
|       | UP06900 | Handle Assembly                     | 1   |                                          |
| 1     | UP04320 | Switch, Rocker(Stop)                | 1   |                                          |
| 2     | UP04325 | Handle Cover                        | 1   |                                          |
| 3     | UP03898 | Screw, Thread Forming (8-16 X 1/2)  | 2   | Torque Specs 10-25 In/Lbs; 1.1-2.8 Nm    |
| 4     | UP03895 | Screw, Thread Forming (10-14 X 7/8) | 1   | Torque Specs 30-45 In/Lbs; 3.4-5.1<br>Nm |
| 5     | UP06901 | Washer, Flat                        | 1   |                                          |
| 6     | UP04333 | Kill Switch Lead                    | 1   |                                          |
| 7     | UP04327 | Cable, Throttle                     | 1   |                                          |
| 8     | UP04326 | Trigger                             | 1   |                                          |
| 9     |         | UNKNOWN                             |     |                                          |