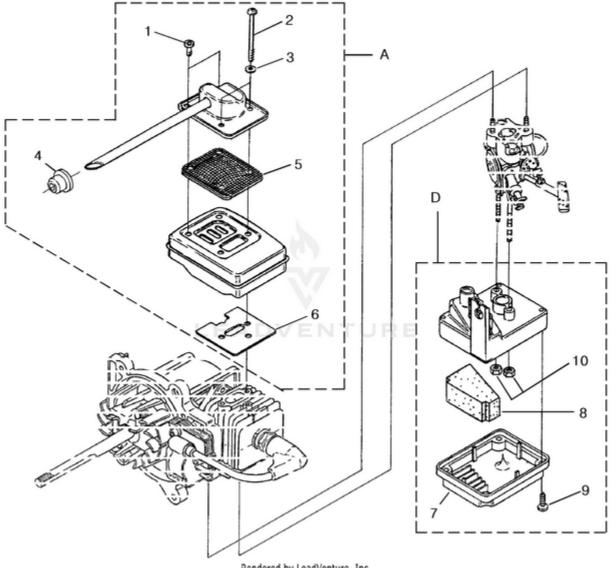

Rendered by LeadVenture, Inc.

| Ref # | Part #  | Description                            | Qty | <b>Context Note</b>                                                                                  |
|-------|---------|----------------------------------------|-----|------------------------------------------------------------------------------------------------------|
| 1     | UP04307 | Screw, Machine<br>(10-24 x 2.8)        | 2   | Torque Specs 30-40 In/Lbs; 3.4-4.5 Nm; See<br>"Muffler - Air Cleaner" Ref. No.10 for Torque<br>Specs |
| 2     | UP03863 | Heat Dam                               | 1   |                                                                                                      |
| В     | UP00654 | Carburetor Assembly                    | 1   |                                                                                                      |
| 3     | UP03916 | Gasket, Carburetor                     | 1   | Also included with Short Block and Cylinder assemblies.                                              |
| 4     | UP04278 | Lever, Choke (Zama)                    | 1   |                                                                                                      |
| 5     | UP04140 | Screw, Sems (10-24 x<br>1")            | 2   | Also included with Short Block and Cylinder<br>assemblies; Torque Specs 50-60 In/Lbs; 5.6-6.8<br>Nm  |
| F     | UP00495 | Fuel Tank Assy.                        | 1   |                                                                                                      |
| 6     | UP04708 | Fuel Cap                               | 1   |                                                                                                      |
| 7     | UP03871 | Fuel Filter                            | 1   |                                                                                                      |
| 8     | UP04347 | Tubing, Rubber (3")                    | 1   |                                                                                                      |
| 9     | UP04294 | Tubing, Rubber (5")                    | 1   |                                                                                                      |
| 10    | UP04310 | Fitting, Inlet                         | 1   | (Small for 2.5mm ID fuel line)                                                                       |
|       | UP03831 | Fitting, Inlet                         | 1   | (Large for 3mm ID fuel line)                                                                         |
| 11    | UP03913 | Clamp, Wire                            | 1   |                                                                                                      |
| 12    | UP03900 | Screw, Thread<br>Forming (10-14 x 3/4) | 3   | Torque Specs 30-40 In/Lbs; 3.0-4.0 Nm                                                                |
| 13    | UP03867 | Washer                                 | 3   |                                                                                                      |
| 14    | UP03907 | Tape, Aluminum                         | 1   |                                                                                                      |
| 15    | UP04308 | Gasket, Heat Dam                       | 1   | Also included with Short Block and Cylinder assemblies.                                              |
| 16    | UP04294 | Tubing, Rubber (5")                    | 1   |                                                                                                      |

**Context Note** 

Torque Specs 30-40 In/Lbs; 3.4-4.5 Nm; Blue 242 Loctite Required

Torque Specs 120-180 In/Lbs; 13.6-20.3 Nm

| Ref # | # Part # | Description                               | Qty | <b>Context Note</b>                                     |
|-------|----------|-------------------------------------------|-----|---------------------------------------------------------|
| А     | UP06823  | Muffler Assembly, Crimped                 | 1   |                                                         |
| 1     | UP04248  | Screw, Taptite (8-32 x 3/8)               | 2   | Torque Specs 20-30 In/Lbs; 2.3-3.4 Nm                   |
| 2     | UP04249  | Screw, Torx Truss Hd. (10-24<br>X 2.188") | 2   | Torque Specs 50-60 In/Lbs; 5.6-6.8 Nm                   |
| 3     | UP03866  | Washer, Conical #10                       | 2   |                                                         |
| 4     | UP04321  | Muffler Grommet                           | 1   |                                                         |
| 5     | UP04316  | Screen Assy., Spark                       | 1   |                                                         |
| 6     | UP03817  | Gasket, Muffler                           | 1   | Also included with Short Block and Cylinder assemblies. |
| D     | UP06824  | Air Filter Assembly                       | 1   |                                                         |
| 7     | UP04318  | Cover, Air Box                            | 1   |                                                         |
| 8     | UP04323  | Filter Element #1                         | 1   |                                                         |
| 9     | UP03893  | Screw, Thread Forming (8-16 X .50)        | 4   | Torque Specs 30-40 In/Lbs; 3.4-4.5 Nm                   |
| 10    | UP03885  | Nut, Lock Hex (10-24)                     | 2   | Torque Specs 30-40 In/Lbs; 3.4-4.5 Nm                   |