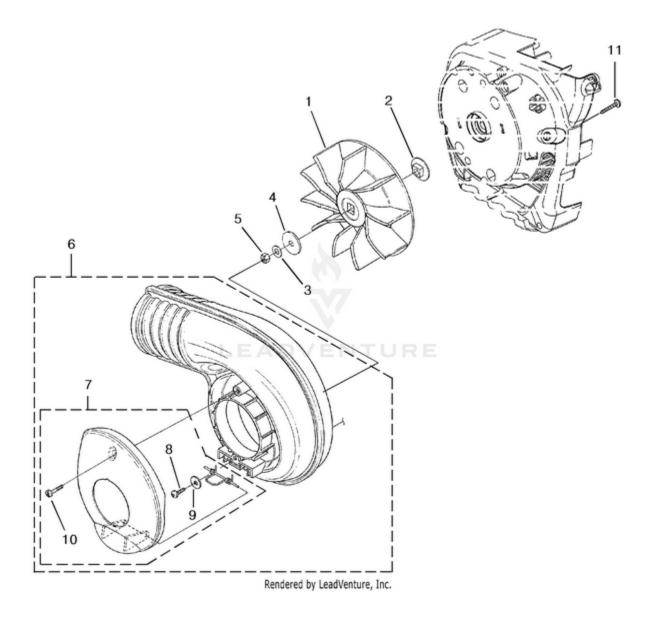

| Ref # | Part #  | Description                         | Qty | <b>Context Note</b>                          |
|-------|---------|-------------------------------------|-----|----------------------------------------------|
| 1     | UP04311 | Fan                                 | 1   |                                              |
| 2     | UP04303 | Adapter, Fan                        | 1   |                                              |
| 3     | UP03835 | Washer, Belleville                  | 1   |                                              |
| 4     | UP03873 | Washer, Flat                        | 1   |                                              |
| 5     | UP03884 | Nut (3/8-24)                        | 1   | Torque Specs 130-150 In/Lbs;<br>14.7-17.0 Nm |
| 6     | UP06899 | Volute W/Door Assembly              | 1   |                                              |
| 7     | UP06898 | Volute Door                         | 1   |                                              |
| 8     | UP03897 | Screw, Thread Forming (10-14 X 1/2) | 1   | Torque Specs 30-40 In/Lbs; 3.4-4.5<br>Nm     |
| 9     | UP03909 | Washer                              | 1   |                                              |
| 10    | UP04547 | Screw, Machine (10-24 X 3/4)        | 1   | Torque Specs 15-20 In/Lbs; 1.7-2.3<br>Nm     |
| 11    | UP03895 | Screw, Plastite (10-14 X 7/8)       | 5   | Torque Specs 35-45 In/Lbs; 4.0-5.0<br>Nm     |