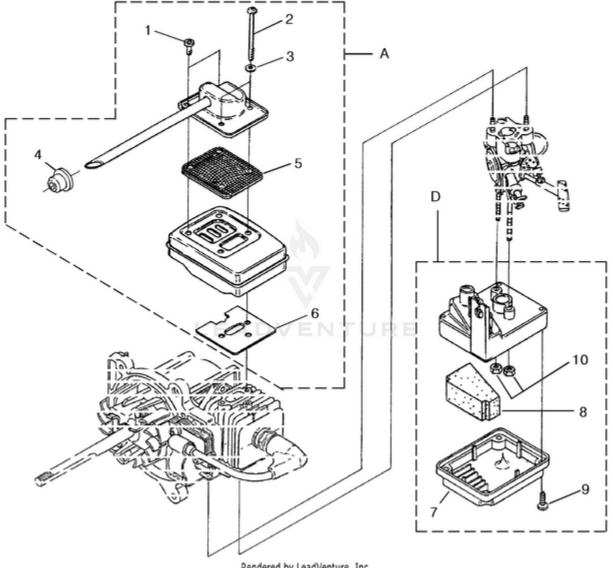

**Context Note** 

Torque Specs 30-40 In/Lbs; 3.4-4.5 Nm; Blue 242 Loctite Required

Torque Specs 120-180 In/Lbs; 13.6-20.3 Nm

| Ref # | # Part # | Description                               | Qty | <b>Context Note</b>                                     |
|-------|----------|-------------------------------------------|-----|---------------------------------------------------------|
| А     | UP06823  | Muffler Assembly, Crimped                 | 1   |                                                         |
| 1     | UP04248  | Screw, Taptite (8-32 x 3/8)               | 2   | Torque Specs 20-30 In/Lbs; 2.3-3.4 Nm                   |
| 2     | UP04249  | Screw, Torx Truss Hd. (10-24<br>X 2.188") | 2   | Torque Specs 50-60 In/Lbs; 5.6-6.8 Nm                   |
| 3     | UP03866  | Washer, Conical #10                       | 2   |                                                         |
| 4     | UP04321  | Muffler Grommet                           | 1   |                                                         |
| 5     | UP04316  | Screen Assy., Spark                       | 1   |                                                         |
| 6     | UP03817  | Gasket, Muffler                           | 1   | Also included with Short Block and Cylinder assemblies. |
| D     | UP06824  | Air Filter Assembly                       | 1   |                                                         |
| 7     | UP04318  | Cover, Air Box                            | 1   |                                                         |
| 8     | UP04323  | Filter Element #1                         | 1   |                                                         |
| 9     | UP03893  | Screw, Thread Forming (8-16 X .50)        | 4   | Torque Specs 30-40 In/Lbs; 3.4-4.5 Nm                   |
| 10    | UP03885  | Nut, Lock Hex (10-24)                     | 2   | Torque Specs 30-40 In/Lbs; 3.4-4.5 Nm                   |