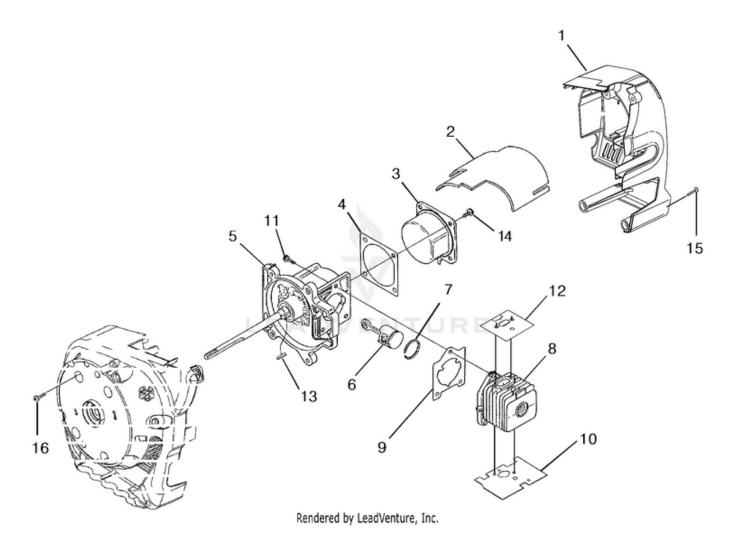

| Ref # | Part #  | Description                            | Qty | Context Note                                                       |
|-------|---------|----------------------------------------|-----|--------------------------------------------------------------------|
| 1     | UP04314 | Shroud                                 | 1   |                                                                    |
| 2     | UP04322 | Heat Shield, Muffler                   | 1   |                                                                    |
| 3     | UP06543 | Crankcase Cover                        | 1   |                                                                    |
| 4     | UP04335 | Gasket, C/Case                         | 1   | Also included with Short Block and Cylinder<br>assemblies          |
| 5     | UP00759 | Short Block (Svc)(30cc)                | 1   |                                                                    |
| 6     | UP03366 | Piston & Rod (30cc)                    | 1   |                                                                    |
| 7     | UP03837 | Piston Ring (30cc)                     | 2   | Ring for single ring 30CC piston 04933                             |
| 8     | UP07146 | Cylinder Kit (30cc)                    | 2   |                                                                    |
| 9     | UP03857 | Gasket, Cylinder                       | 1   |                                                                    |
| 10    | UP04308 | Gasket, Heat Dam                       | 1   |                                                                    |
| 11    | UP04345 | Screw, Sems (12-24 x 3/4)              | 3   | Torque Specs 55-65 In/Lbs; 6.2-7.3 Nm; Red 262<br>Loctite Required |
| 12    | UP04350 | Gasket, Muffler                        | 1   |                                                                    |
| 13    | UP03874 | Key, Woodruff                          | 1   |                                                                    |
| 14    | UP04295 | Screw, Sems (10-24 x .560)             | 4   | Torque Specs 35-45 In/Lbs; 4.0-5.1 Nm; Red 262<br>Loctite Required |
| 5     | UP00756 | Short Block (Svc)(25cc)                | 1   |                                                                    |
| 6     | UP00768 | Piston & Rod (25cc)                    | 1   |                                                                    |
| 7     | PS01359 | Piston Ring (25cc)                     | 1   |                                                                    |
| 8     | UP07145 | Cylinder Kit (25cc)                    | 1   |                                                                    |
| 9     | UP03857 | Gasket, Cylinder                       | 1   |                                                                    |
| 10    | UP04308 | Gasket, Heat Dam                       | 1   |                                                                    |
| 11    | UP04345 | Screw, Sems (12-24 x 3/4)              | 3   | Torque Specs 55-65 In/Lbs; 6.2-7.3 Nm; Red 262<br>Loctite Required |
| 12    | UP04350 | Gasket, Muffler                        | 1   |                                                                    |
| 13    | UP03874 | Key, Woodruff                          | 1   |                                                                    |
| 14    | UP04295 | Screw, Sems (10-24 x .560)             | 4   | Torque Specs 35-45 In/Lbs; 4.0-5.1 Nm; Red 262<br>Loctite Required |
| 15    | UP03895 | Screw, Thread Forming (10-14<br>x 7/8) | 5   | Torque Specs 30-40 In/Lbs; 3.4-4.6 Nm                              |
| 16    | UP03406 | Taptite, Truss (10-24 x 3/4)           | 4   | Torque Specs 55-60 In/Lbs; 6.2-6.8 Nm                              |