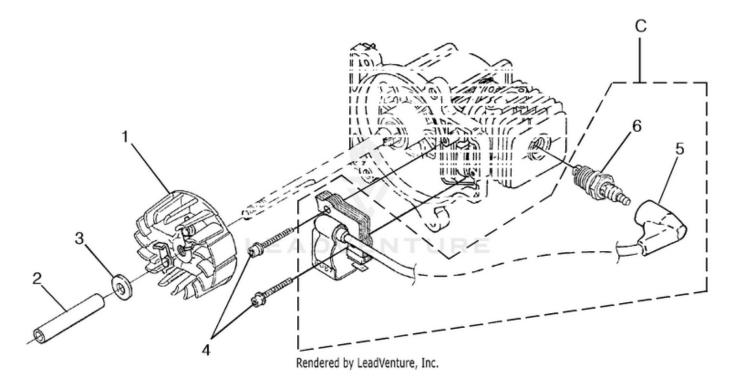

| Part #  | Description                                         | Qty                                                                                                                                                                       |                                                                                                                                                                                  |
|---------|-----------------------------------------------------|---------------------------------------------------------------------------------------------------------------------------------------------------------------------------|----------------------------------------------------------------------------------------------------------------------------------------------------------------------------------|
| UP03856 | Rotor & Starter Pawls                               | 1                                                                                                                                                                         |                                                                                                                                                                                  |
| UP03855 | Spacer                                              | 1                                                                                                                                                                         |                                                                                                                                                                                  |
| UP03906 | Washer, Flat                                        | 1                                                                                                                                                                         |                                                                                                                                                                                  |
| UP03896 | Screw-Thread Forming<br>(8-32 X 1)                  | 2                                                                                                                                                                         | ]                                                                                                                                                                                |
| UP03858 | Ignition Kit                                        | 1                                                                                                                                                                         |                                                                                                                                                                                  |
| UP03868 | Terminal & Cover                                    | 1                                                                                                                                                                         |                                                                                                                                                                                  |
| UP03883 | Resistor Spark Plug<br>(RDJ-7Y)                     | 1                                                                                                                                                                         |                                                                                                                                                                                  |
|         | UP03855<br>UP03906<br>UP03896<br>UP03858<br>UP03868 | UP03856Rotor & Starter PawlsUP03855SpacerUP03906Washer, FlatUP03896Screw-Thread Forming<br>(8-32 X 1)UP03858Ignition KitUP03868Terminal & CoverUP03883Resistor Spark Plug | UP03856Rotor & Starter Pawls1UP03855Spacer1UP03906Washer, Flat1UP03896Screw-Thread Forming<br>(8-32 X 1)2UP03858Ignition Kit1UP03868Terminal & Cover1UP03883Resistor Spark Plug1 |