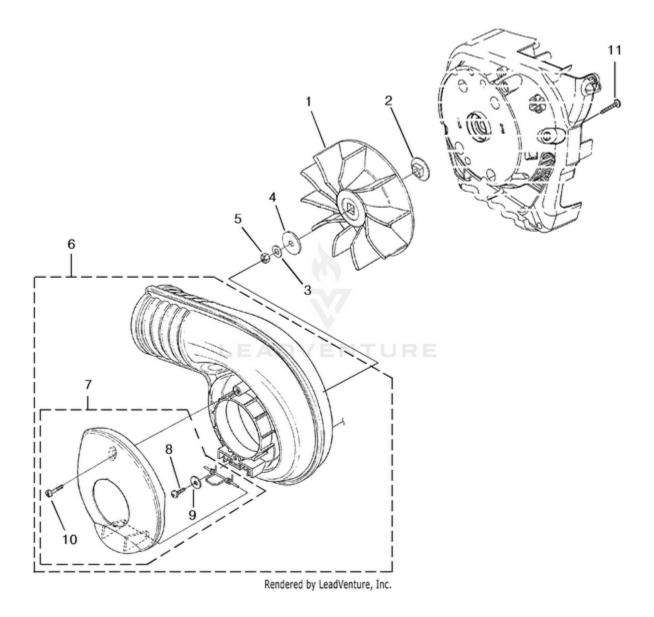

| Ref # | Part #  | Description                         | Qty | <b>Context Note</b>                          |
|-------|---------|-------------------------------------|-----|----------------------------------------------|
| 1     | UP04311 | Fan                                 | 1   |                                              |
| 2     | UP04303 | Adapter, Fan                        | 1   |                                              |
| 3     | UP03835 | Washer, Belleville                  | 1   |                                              |
| 4     | UP03873 | Washer, Flat                        | 1   |                                              |
| 5     | UP03884 | Nut (3/8-24)                        | 1   | Torque Specs 130-150 In/Lbs;<br>14.7-17.0 Nm |
| 6     | UP06899 | Volute W/Door Assembly              | 1   |                                              |
| 7     | UP06898 | Volute Door                         | 1   |                                              |
| 8     | UP03897 | Screw, Thread Forming (10-14 X 1/2) | 1   | Torque Specs 30-40 In/Lbs; 3.4-4.5<br>Nm     |
| 9     | UP03909 | Washer                              | 1   |                                              |
| 10    | UP04547 | Screw, Machine (10-24 X 3/4)        | 1   | Torque Specs 15-20 In/Lbs; 1.7-2.3<br>Nm     |
| 11    | UP03895 | Screw, Plastite (10-14 X 7/8)       | 5   | Torque Specs 35-45 In/Lbs; 4.0-5.0<br>Nm     |