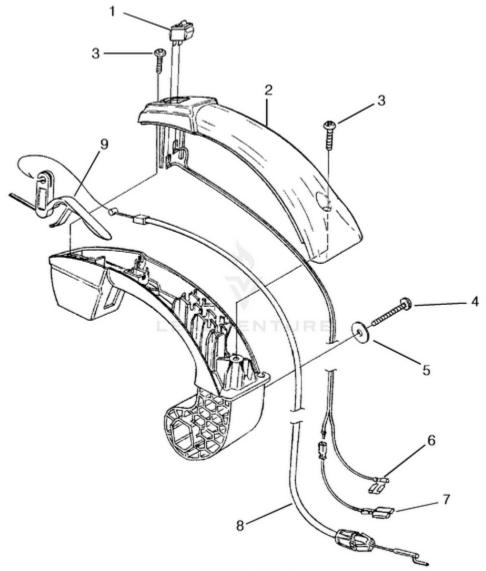

| Ref # | # Part # | Description                         | Qty | <b>Context Note</b>                      |
|-------|----------|-------------------------------------|-----|------------------------------------------|
|       | UP06900  | Handle Assembly                     | 1   |                                          |
| 1     | UP04320  | Switch, Rocker(Stop)                | 1   |                                          |
| 2     | UP04325  | Handle Cover                        | 1   |                                          |
| 3     | UP03898  | Screw, Thread Forming (8-16 X 1/2)  | 2   | Torque Specs 10-25 In/Lbs; 1.1-2.8 Nm    |
| 4     | UP03895  | Screw, Thread Forming (10-14 X 7/8) | 1   | Torque Specs 30-45 In/Lbs; 3.4-5.1<br>Nm |
| 5     | UP06901  | Washer, Flat                        | 1   |                                          |
| 6     | UP04333  | Kill Switch Lead                    | 1   |                                          |
| 7     | UP04327  | Cable, Throttle                     | 1   |                                          |
| 8     | UP04326  | Trigger                             | 1   |                                          |