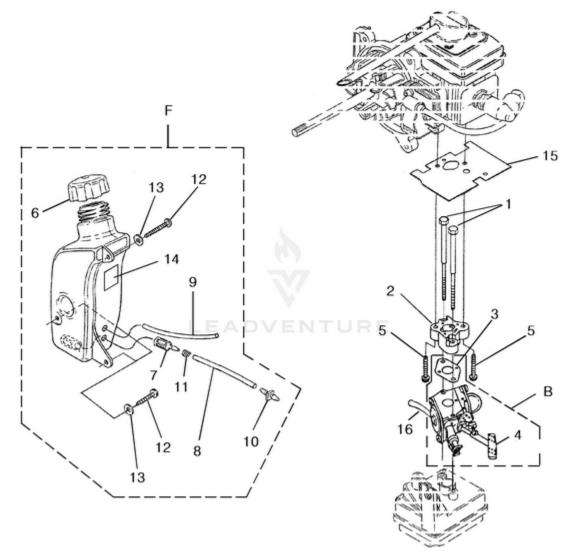

Rendered by LeadVenture, Inc.

| Ref # | Part #  | Description                            | Qty | <b>Context Note</b>                                                                                  |
|-------|---------|----------------------------------------|-----|------------------------------------------------------------------------------------------------------|
| 1     | UP04307 | Screw, Machine<br>(10-24 x 2.8)        | 2   | Torque Specs 30-40 In/Lbs; 3.4-4.5 Nm; See<br>"Muffler - Air Cleaner" Ref. No.10 for Torque<br>Specs |
| 2     | UP03863 | Heat Dam                               | 1   |                                                                                                      |
| В     | UP00654 | Carburetor Assembly                    | 1   |                                                                                                      |
| 3     | UP03916 | Gasket, Carburetor                     | 1   | Also included with Short Block and Cylinder assemblies.                                              |
| 4     | UP04278 | Lever, Choke (Zama)                    | 1   |                                                                                                      |
| 5     | UP04140 | Screw, Sems (10-24 x<br>1")            | 2   | Also included with Short Block and Cylinder<br>assemblies; Torque Specs 50-60 In/Lbs; 5.6-6.8<br>Nm  |
| F     | UP00495 | Fuel Tank Assy.                        | 1   |                                                                                                      |
| 6     | UP04708 | Fuel Cap                               | 1   |                                                                                                      |
| 7     | UP03871 | Fuel Filter                            | 1   |                                                                                                      |
| 8     | UP04347 | Tubing, Rubber (3")                    | 1   |                                                                                                      |
| 9     | UP04294 | Tubing, Rubber (5")                    | 1   |                                                                                                      |
| 10    | UP04310 | Fitting, Inlet                         | 1   | (Small for 2.5mm ID fuel line)                                                                       |
|       | UP03831 | Fitting, Inlet                         | 1   | (Large for 3mm ID fuel line)                                                                         |
| 11    | UP03913 | Clamp, Wire                            | 1   |                                                                                                      |
| 12    | UP03900 | Screw, Thread<br>Forming (10-14 x 3/4) | 3   | Torque Specs 30-40 In/Lbs; 3.0-4.0 Nm                                                                |
| 13    | UP03867 | Washer                                 | 3   |                                                                                                      |
| 14    | UP03907 | Tape, Aluminum                         | 1   |                                                                                                      |
| 15    | UP04308 | Gasket, Heat Dam                       | 1   | Also included with Short Block and Cylinder assemblies.                                              |
| 16    | UP04294 | Tubing, Rubber (5")                    | 1   |                                                                                                      |