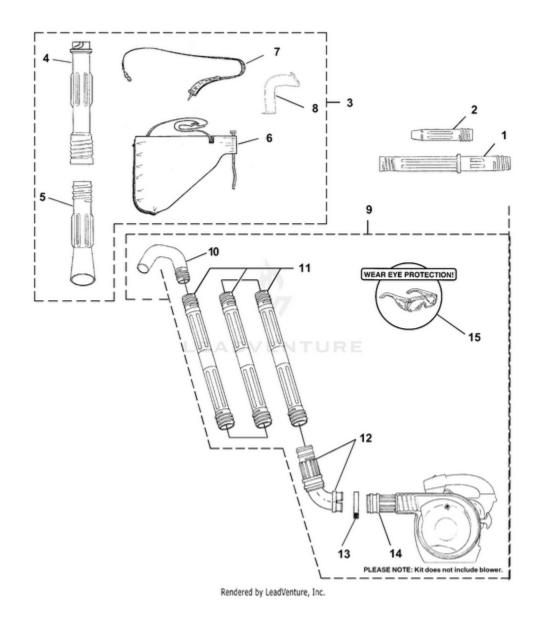

| Ref # | Part #   | Description                     | Qty | Context Note                                  |
|-------|----------|---------------------------------|-----|-----------------------------------------------|
| 1     | UP04317  | Tube, Blower                    | 1   |                                               |
| 2     | UP04324  | Nozzle, Blower                  | 1   |                                               |
| 3     | A09293   | Vacuum Kit                      |     |                                               |
| 4     | UP04328  | Vac Tube, Upper                 | 1   |                                               |
| 5     | UP04329  | Vac Tube, Lower                 | 1   |                                               |
| 6     | UP04548  | Bag                             | 1   |                                               |
| 7     | UP06723  | Shoulder Strap                  | 1   | (Optional for UT08107 after S/N<br>MB0660000) |
| 8     | UP06902  | Air Deflector                   | 1   |                                               |
| 9     | A02514D  | Gutter Maintenance Kit          | 1   |                                               |
| 10    | UP06830  | Full Elbow                      | 1   |                                               |
| 11    | UP05618  | Straight Tube                   | 3   |                                               |
| 12    | UP06836  | Upper Elbow & Swivel<br>Adapter | 1   |                                               |
| 13    | UP03821  | Large Clamp                     | 1   |                                               |
| 14    | UP06868  | Adapter                         | 1   |                                               |
| 15    | UP06835  | Safety Glasses - Clear          | 1   |                                               |
|       | 18416    | Electronic Tachometer           |     | Special Tools                                 |
|       | 18774    | Fuel Mix Tester                 |     | Special Tools                                 |
|       | 23488C   | Thread Locking Compound         |     | Special Tools                                 |
|       | 2498203  | T25 Torx Bit 6" Long            |     | Special Tools                                 |
|       | 94194    | <b>Compression Tester</b>       |     | Special Tools                                 |
|       | JA313164 | Spark Tester                    |     | Special Tools                                 |
|       |          |                                 |     |                                               |