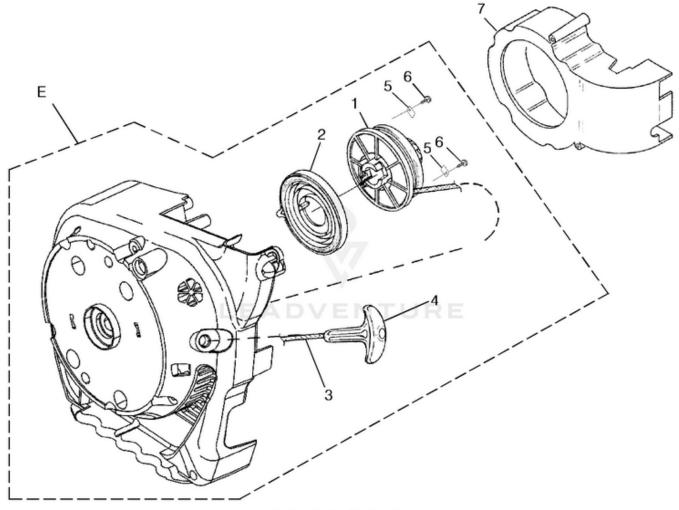

| Ref #    | Part #         | Description               | Qty      | Context Note                          |
|----------|----------------|---------------------------|----------|---------------------------------------|
| Е        | UP00497        | Starter (Svc)             | 1        |                                       |
| 1        | UP04349        | Pulley, Starter           | 1        |                                       |
| 2        | UP03917        | Spring & Container        | 1,       |                                       |
| <u>3</u> | <u>UP03912</u> | Rope, Starter 42"         | <u>1</u> |                                       |
| <u>4</u> | <u>UP04276</u> | Grip, Starter (Black)     | <u>1</u> |                                       |
| <u>5</u> | <u>UP03919</u> | Bracket-Retaining         | 2        |                                       |
| <u>6</u> | UP03897        | Screw-Plastite (#10-1/2") | 2        | Torque Specs 30-40 In/Lbs; 3.4-4.5 Nm |
| 7        | <u>UP04319</u> | <u>Scroll</u>             | 1        |                                       |