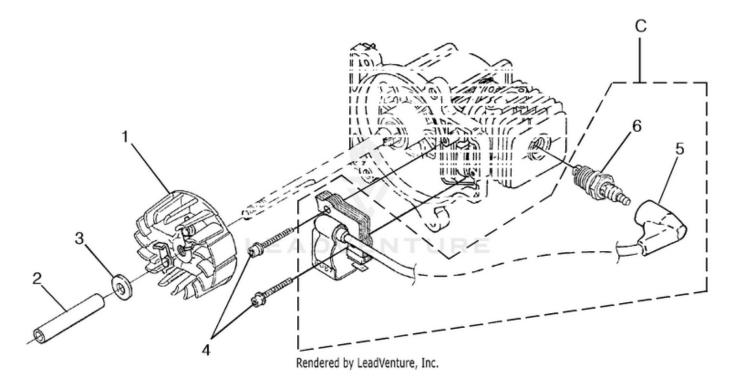

| Ref # | Part #  | Description                        | Qty |
|-------|---------|------------------------------------|-----|
| 1     | UP03856 | Rotor & Starter Pawls              | 1   |
| 2     | UP03855 | Spacer                             | 1   |
| 3     | UP03906 | Washer, Flat                       | 1   |
| 4     | UP03896 | Screw-Thread Forming<br>(8-32 X 1) | 2   |
| С     | UP03858 | Ignition Kit                       | 1   |
| 5     | UP03868 | Terminal & Cover                   | 1   |
| 6     | UP03883 | Resistor Spark Plug<br>(RDJ-7Y)    | 1   |