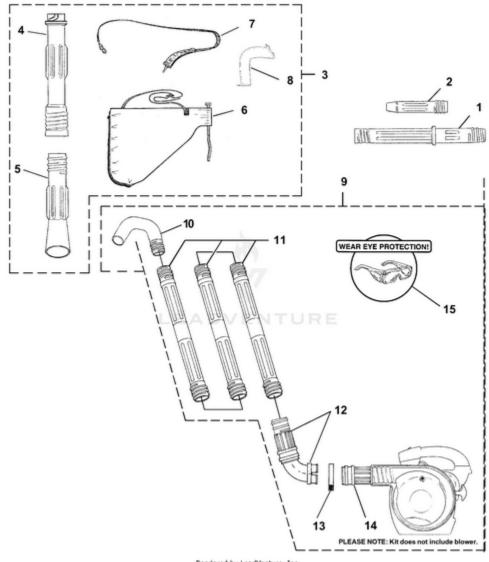

| Ref # | Part #   | Description                     | Qty |
|-------|----------|---------------------------------|-----|
| 1     | UP04317  | Tube, Blower                    | 1   |
| 2     | UP04324  | Nozzle, Blower                  | 1   |
| 3     | A09293   | Vacuum Kit                      |     |
| 4     | UP04328  | Vac Tube, Upper                 | 1   |
| 5     | UP04329  | Vac Tube, Lower                 | 1   |
| 6     | UP04548  | Bag                             | 1   |
| 7     | UP06723  | Shoulder Strap                  | 1   |
| 8     | UP06902  | Air Deflector                   | 1   |
| 9     | A02514D  | Gutter Maintenance Kit          | 1   |
| 10    | UP06830  | Full Elbow                      | 1   |
| 11    | UP05618  | Straight Tube                   | 3   |
| 12    | UP06836  | Upper Elbow & Swivel<br>Adapter | 1   |
| 13    | UP03821  | Large Clamp                     | 1   |
| 14    | UP06868  | Adapter                         | 1   |
| 15    | UP06835  | Safety Glasses - Clear          | 1   |
|       | 18416    | Electronic Tachometer           |     |
|       | 18774    | Fuel Mix Tester                 |     |
|       | 23488C   | Thread Locking Compound         |     |
|       | 2498203  | T25 Torx Bit 6" Long            |     |
|       | 94194    | <b>Compression Tester</b>       |     |
|       | JA313164 | Spark Tester                    |     |