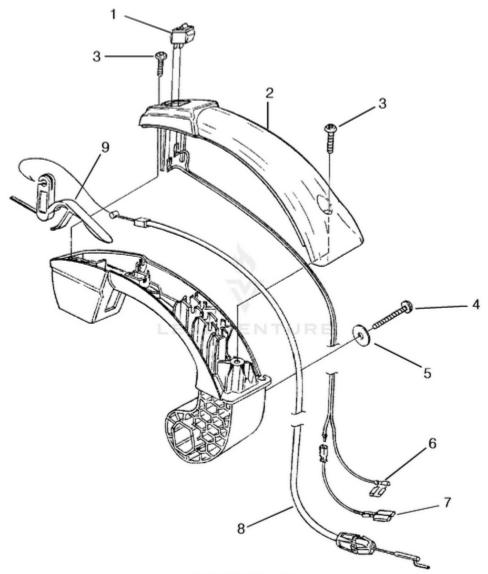

| Ref # | Part #  | Description                         | Qty |
|-------|---------|-------------------------------------|-----|
|       | UP06900 | Handle Assembly                     | 1   |
| 1     | UP04320 | Switch, Rocker(Stop)                | 1   |
| 2     | UP04325 | Handle Cover                        | 1   |
| 3     | UP03898 | Screw, Thread Forming (8-16 X 1/2)  | 2   |
| 4     | UP03895 | Screw, Thread Forming (10-14 X 7/8) | 1   |
| 5     | UP06901 | Washer, Flat                        | 1   |
| 6     | UP04333 | Kill Switch Lead                    | 1   |
| 7     | UP04327 | Cable, Throttle                     | 1   |
| 8     | UP04326 | Trigger                             | 1   |
| 9     |         | UNKNOWN                             |     |