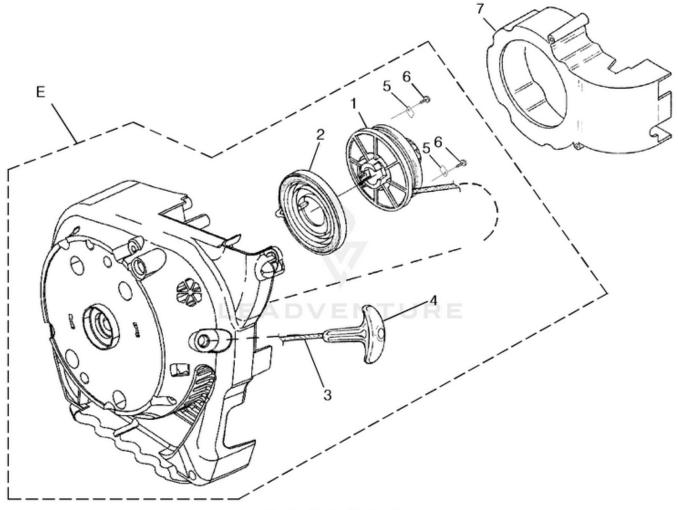

| Ref # | Part #  | Description               | Qty |
|-------|---------|---------------------------|-----|
| Е     | UP00497 | Starter (Svc)             | 1   |
| 1     | UP04349 | Pulley, Starter           | 1   |
| 2     | UP03917 | Spring & Container        | 1   |
| 3     | UP03912 | Rope, Starter 42"         | 1   |
| 4     | UP04276 | Grip, Starter (Black)     | 1   |
| 5     | UP03919 | Bracket-Retaining         | 2   |
| 6     | UP03897 | Screw-Plastite (#10-1/2") | 2   |
| 7     | UP04319 | Scroll                    | 1   |