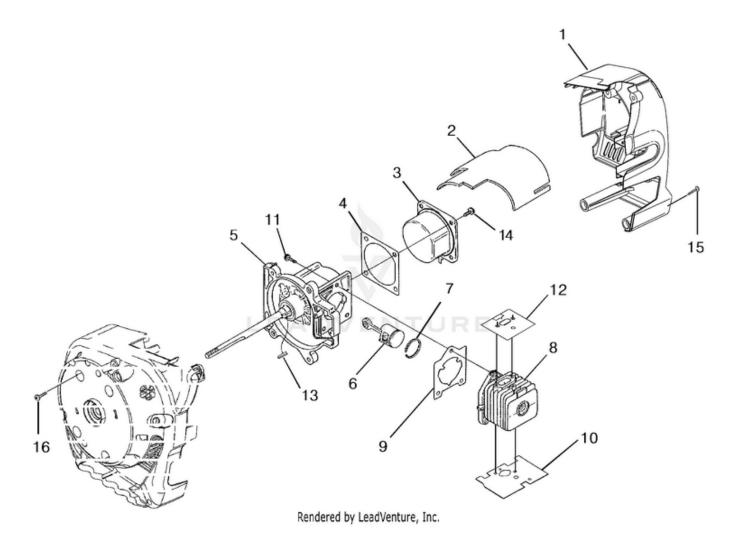

| Ref # | Part #  | Description                         | Qty |
|-------|---------|-------------------------------------|-----|
| 1     | UP04314 | Shroud                              | 1   |
| 2     | UP04322 | Heat Shield, Muffler                | 1   |
| 3     | UP06543 | Crankcase Cover                     | 1   |
| 4     | UP04335 | Gasket, C/Case                      | 1   |
| 5     | UP00759 | Short Block (Svc)(30cc)             | 1   |
| 6     | UP03366 | Piston & Rod (30cc)                 | 1   |
| 7     | UP03837 | Piston Ring (30cc)                  | 2   |
| 8     | UP07146 | Cylinder Kit (30cc)                 | 2   |
| 9     | UP03857 | Gasket, Cylinder                    | 1   |
| 10    | UP04308 | Gasket, Heat Dam                    | 1   |
| 11    | UP04345 | Screw, Sems (12-24 x 3/4)           | 3   |
| 12    | UP04350 | Gasket, Muffler                     | 1   |
| 13    | UP03874 | Key, Woodruff                       | 1   |
| 14    | UP04295 | Screw, Sems (10-24 x .560)          | 4   |
| 5     | UP00756 | Short Block (Svc)(25cc)             | 1   |
| 6     | UP00768 | Piston & Rod (25cc)                 | 1   |
| 7     | PS01359 | Piston Ring (25cc)                  | 1   |
| 8     | UP07145 | Cylinder Kit (25cc)                 | 1   |
| 9     | UP03857 | Gasket, Cylinder                    | 1   |
| 10    | UP04308 | Gasket, Heat Dam                    | 1   |
| 11    | UP04345 | Screw, Sems (12-24 x 3/4)           | 3   |
| 12    | UP04350 | Gasket, Muffler                     | 1   |
| 13    | UP03874 | Key, Woodruff                       | 1   |
| 14    | UP04295 | Screw, Sems (10-24 x .560)          | 4   |
| 15    | UP03895 | Screw, Thread Forming (10-14 x 7/8) | 5   |
| 16    | UP03406 | Taptite, Truss (10-24 x 3/4)        | 4   |