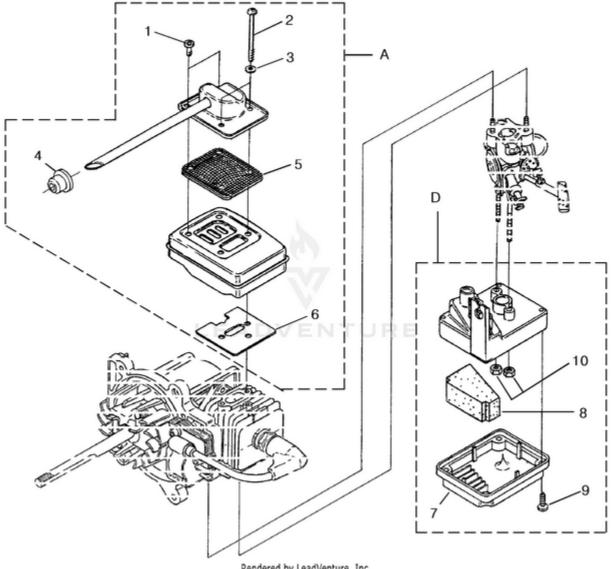

| Ref # | Part #  | Description                               | Qty |
|-------|---------|-------------------------------------------|-----|
| А     | UP06823 | Muffler Assembly, Crimped                 | 1   |
| 1     | UP04248 | Screw, Taptite (8-32 x 3/8)               | 2   |
| 2     | UP04249 | Screw, Torx Truss Hd. (10-24<br>X 2.188") | 2   |
| 3     | UP03866 | Washer, Conical #10                       | 2   |
| 4     | UP04321 | Muffler Grommet                           | 1   |
| 5     | UP04316 | Screen Assy., Spark                       | 1   |
| 6     | UP03817 | Gasket, Muffler                           | 1   |
| D     | UP06824 | Air Filter Assembly                       | 1   |
| 7     | UP04318 | Cover, Air Box                            | 1   |
| 8     | UP04323 | Filter Element #1                         | 1   |
| 9     | UP03893 | Screw, Thread Forming (8-16 X .50)        | 4   |
| 10    | UP03885 | Nut, Lock Hex (10-24)                     | 2   |