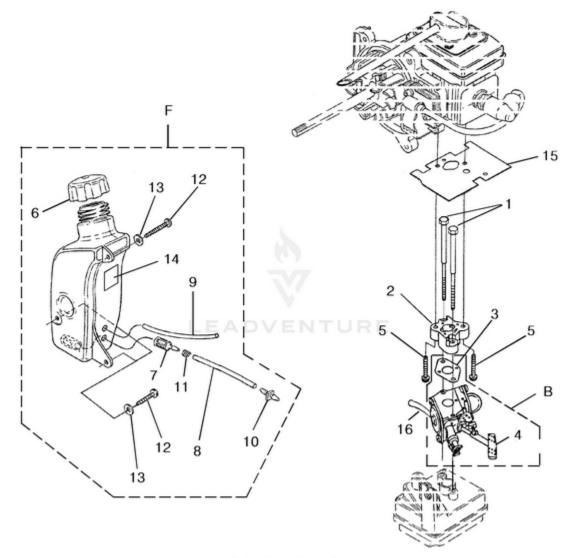

Rendered by LeadVenture, Inc.

| Ref # | Part #  | Description                            | Qty |
|-------|---------|----------------------------------------|-----|
| 1     | UP04307 | Screw, Machine<br>(10-24 x 2.8)        | 2   |
| 2     | UP03863 | Heat Dam                               | 1   |
| В     | UP00654 | Carburetor Assembly                    | 1   |
| 3     | UP03916 | Gasket, Carburetor                     | 1   |
| 4     | UP04278 | Lever, Choke (Zama)                    | 1   |
| 5     | UP04140 | Screw, Sems (10-24 x<br>1")            | 2   |
| F     | UP00495 | Fuel Tank Assy.                        | 1   |
| 6     | UP04708 | Fuel Cap                               | 1   |
| 7     | UP03871 | Fuel Filter                            | 1   |
| 8     | UP04347 | Tubing, Rubber (3")                    | 1   |
| 9     | UP04294 | Tubing, Rubber (5")                    | 1   |
| 10    | UP04310 | Fitting, Inlet                         | 1   |
|       | UP03831 | Fitting, Inlet                         | 1   |
| 11    | UP03913 | Clamp, Wire                            | 1   |
| 12    | UP03900 | Screw, Thread<br>Forming (10-14 x 3/4) | 3   |
| 13    | UP03867 | Washer                                 | 3   |
| 14    | UP03907 | Tape, Aluminum                         | 1   |
| 15    | UP04308 | Gasket, Heat Dam                       | 1   |
| 16    | UP04294 | Tubing, Rubber (5")                    | 1   |