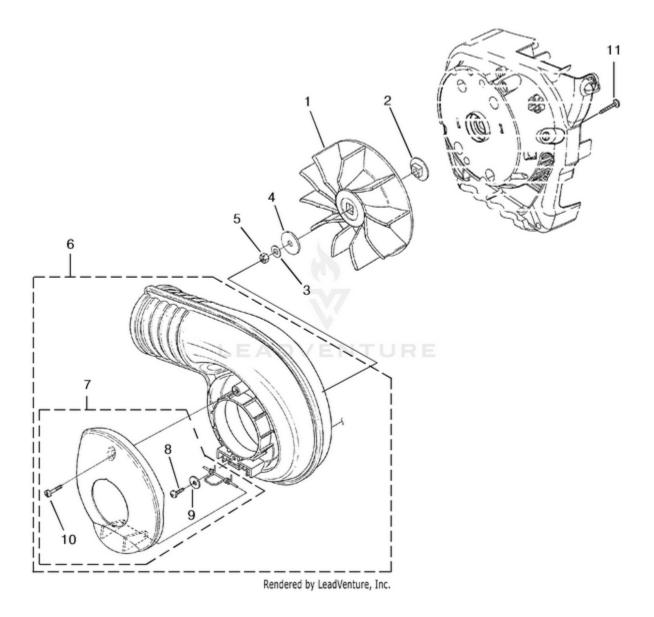

| Ref # | <sup>#</sup> Part # | Description                         | Qty |
|-------|---------------------|-------------------------------------|-----|
| 1     | UP04311             | Fan                                 | 1   |
| 2     | UP04303             | Adapter, Fan                        | 1   |
| 3     | UP03835             | Washer, Belleville                  | 1   |
| 4     | UP03873             | Washer, Flat                        | 1   |
| 5     | UP03884             | Nut (3/8-24)                        | 1   |
| 6     | UP06899             | Volute W/Door Assembly              | 1   |
| 7     | UP06898             | Volute Door                         | 1   |
| 8     | UP03897             | Screw, Thread Forming (10-14 X 1/2) | 1   |
| 9     | UP03909             | Washer                              | 1   |
| 10    | UP04547             | Screw, Machine (10-24 X 3/4)        | 1   |
| 11    | UP03895             | Screw, Plastite (10-14 X 7/8)       | 5   |