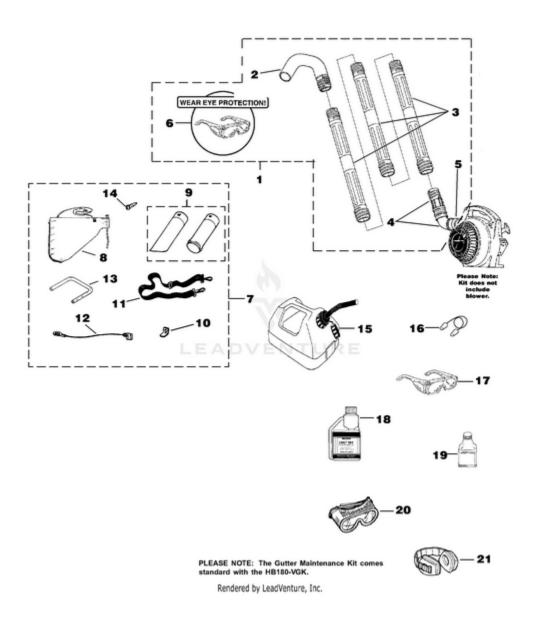

## BP30185 Blower UT-08036AR 08036-UT ARBP30185 Blower UT-08036 ARBP30185 Blower - Tubes - Accessories

| Ref# | Part #  | Description                          | Qty |
|------|---------|--------------------------------------|-----|
| 1    | A02514D | GUTTER<br>MAINTENANCE KIT            | 1   |
| 2    | UP06830 | FULL ELBOW                           | 1   |
| 3    | UP05618 | STRAIGHT TUBE                        | 3   |
| 4    | UP06836 | UPPER ELBOW & SWIVEL ADAPTER         | 1   |
| 5    | UP03821 | CLAMP w/Fasteners                    | 1   |
| 6    | UP06835 | SAFETY GLASSES-Clear                 | 1   |
| 7    | UP04152 | VACUUM KIT                           | 1   |
| 8    | UP04548 | LEAF BAG                             | 1   |
| 9    | UP06705 | VACUUM TUBE KIT w/<br>Decal          | 1   |
| 10   | UP03834 | TAB-Male                             | 1   |
| 11   | UP06723 | HARNESS-Shoulder                     | 1   |
| 12   | UP03823 | LEAD-Ground                          | 1   |
| 13   | UP03816 | HANDLE                               | 1   |
| 14   | UP03889 | SCREW                                | 1   |
| 15   | A02976A | GAS CAN 1 1/4 Gallon                 |     |
| 16   | UP06839 | EAR PLUGS                            |     |
| 17   | UP06835 | SAFETY GLASSES-Clear                 |     |
| 18   | 01231D  | EXACT MIX(TM) Oil - 1<br>pint (50:1) |     |
| 19   | 08581   | EXACT MIX(TM) Oil - 2.6 oz. (50:1)   |     |
| 20   | UP06778 | GOGGLES                              |     |
| 21   | UP07694 | EAR PROTECTORS                       |     |