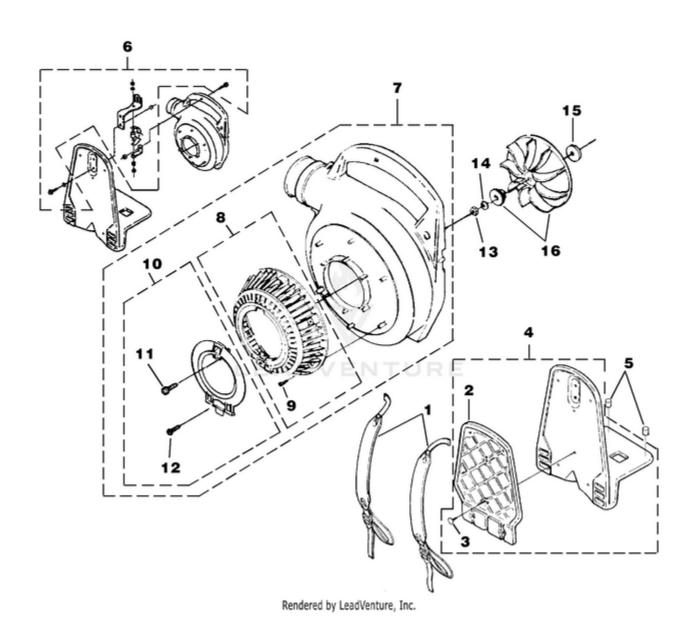

## BP30185 Blower UT-08036AR 08036-UT ARBP30185 Blower UT-08036 ARBP30185 Blower - Back Pack, Tube Kit & Handle

| Ref# | Part #  | Description                       | Qty |
|------|---------|-----------------------------------|-----|
| 1    | UP03829 | HARNESS-Shoulder                  | 2   |
| 4    | UP04405 | FRAME-Blower                      | 1   |
| 2    | UP06884 | PAD-Foam                          | 1   |
| 3    | UP03830 | CLIP-Push                         | 6   |
| 5    | UP03826 | VIBRATION ISOLATOR                | 2   |
| 6    | UP06885 | VIBRATION ISOLATOR KIT            | 1   |
| 7    | UP03861 | VOLUTE HOUSING KIT                | 1   |
| 8    | UP06720 | BLOWER VAC GRILLE KIT             | 1   |
| 9    | UP03894 | SCREW-Thread Form. (#6 X 3/8")    | 6   |
| 10   | UP06613 | ACCESS DOOR KIT                   | 1   |
| 11   | UP03888 | SCREW-Thread Rolling (#10 X 5/8") | 1   |
| 12   | UP03893 | SCREW-Thread Form. (#8 X 1/2")    | 1   |
| 13   | UP03884 | NUT-Hex (3/8-24)                  | 1   |
| 14   | UP03835 | WASHER-Bellville (3/8")           | 1   |
| 15   | UP03836 | WASHER-Flat                       | 2   |
| 16   | UP06826 | BLOWER FAN KIT                    | 1   |