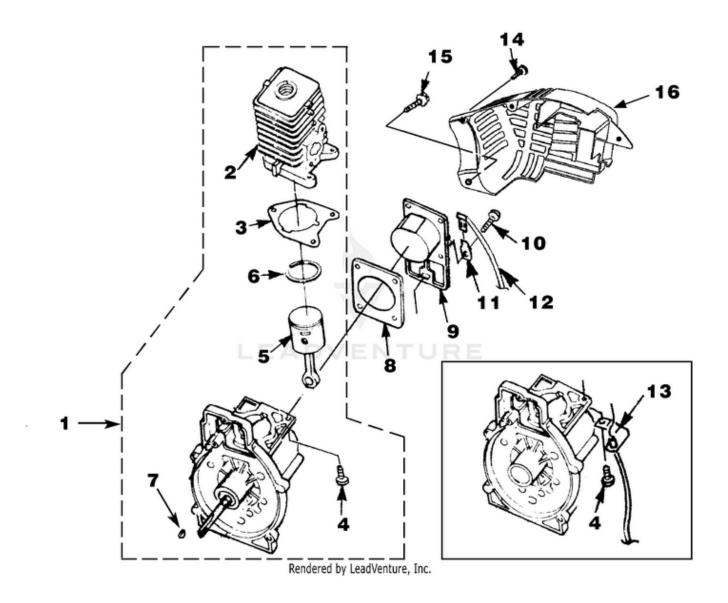

| Ref# | Part #  | Description                         | Qty |
|------|---------|-------------------------------------|-----|
| 1    | UP03121 | SHORT BLOCK W/<br>Rotor (30cc)      | 1   |
| 2    | UP07146 | 30 CC CYLINDER KIT                  | 1   |
| 3    | UP03857 | GASKET-Cylinder                     | 1   |
| 4    | UP04345 | SCREW, SEMS (12-24 x 3/4)           | 3   |
| 5    | UP03366 | 30 CC PISTON & ROD                  | 1   |
| 6    | UP03837 | RING-Piston                         | 2   |
| 7    | UP03874 | KEY-Woodruff                        | 1   |
|      | UP03817 | GASKET-Muffler                      | 1   |
| 1    | UP03123 | SHORT BLOCK W/<br>Rotor (25cc)      | 1   |
| 2    | UP04136 | 25 CC CYLINDER KIT                  | 1   |
| 3    | UP03857 | GASKET-Cylinder                     | 1   |
| 4    | UP04345 | SCREW, SEMS (12-24 x 3/4)           | 3   |
| 5    | UP00768 | 25 CC PISTON & ROD                  | 1   |
| 6    | UP03838 | RING-Piston                         | 1   |
| 7    | UP03874 | KEY-Woodruff                        | 1   |
|      | UP03817 | GASKET-Muffler                      | 1   |
| 8    | UP04335 | GASKET-Crankcase                    | 1   |
| 9    | UP04336 | CRANKCASE<br>COVER-Stamped Steel    | 1   |
| 10   | UP04295 | SCREW, SEMS (10-24 x .56)           | 4   |
| 9    | UP03914 | CRANKCASE<br>COVER-Aluminum         | 1   |
| 10   | UP04277 | SCREW, SEMS (10-24 x .810)          | 4   |
| 11   | UP03834 | TAB-Male                            | 1   |
| 12   | UP04302 | CABLE-Throttle w/<br>Ignition Leads | 1   |
| 13   | UP04296 | CABLE BRACKET                       | 1   |
| 14   | UP03893 | SCREW-Thread Form. (#8 X 1/2")      | 3   |
| 15   | UP03900 | SCREW-Thread Form. (#10 X 3/4")     | 6   |
| 16   | UP06522 | SHROUD                              | 1   |
|      | UP06779 | SHROUD-Flocked                      | 1   |