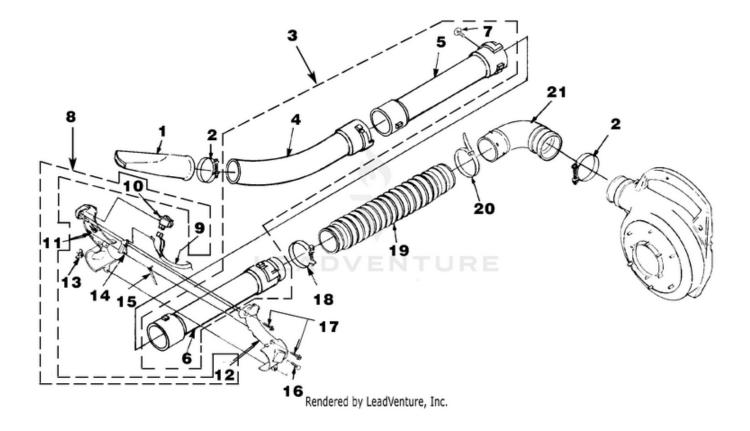

| 1 UP05582 NOZZLE-Sweeper<br>2 UP03821 CLAMP    | 1<br>2 |
|------------------------------------------------|--------|
| 2 UP03821 CLAMP                                | 2      |
|                                                |        |
| 3 UP05582 BLOWER TUBE KIT                      | 1      |
| 4 UP00876 TUBE-Elbow                           | 1      |
| 5 UP00875 TUBE-Straight                        | 1      |
| 6 UP00874 TUBE-Upper                           | 1      |
| 7 UP04299 CLIP-Push                            | 4      |
| 8 UP03794 HANDLE & SWITCH KIT                  | 1      |
| 9 UP04302 ELECTRICAL LEAD w/Terminal           | 1      |
| 10 UP03833 SWITCH                              | 1      |
| 11 UP04300 HANDLE-Control (Right)              | 1      |
| 12 UP04301 HANDLE-Control (Left)               | 1      |
| 13 UP03886 NUT - Wing (10-24)                  | 1      |
| 14 UP04346 TRIGGER                             | 1      |
| 15 UP03908 LATCH-Trigger                       | 1      |
| 16 UP03892 BOLT-Rib Neck, Rnd. Hd. (10-24 X 7/ | /8") 1 |
| 17 UP03900 SCREW-Thread Form. (10-14 X 3/4)    | ") 2   |
| 18 UP03819 CLAMP (#87)                         | 1      |
| 19 UP03827 BELLOWS-Plastic                     | 1      |
| 20 UP04568 CABLE-Tie                           | 1      |
| 21 UP04297 ELBOW-Curved                        | 1      |