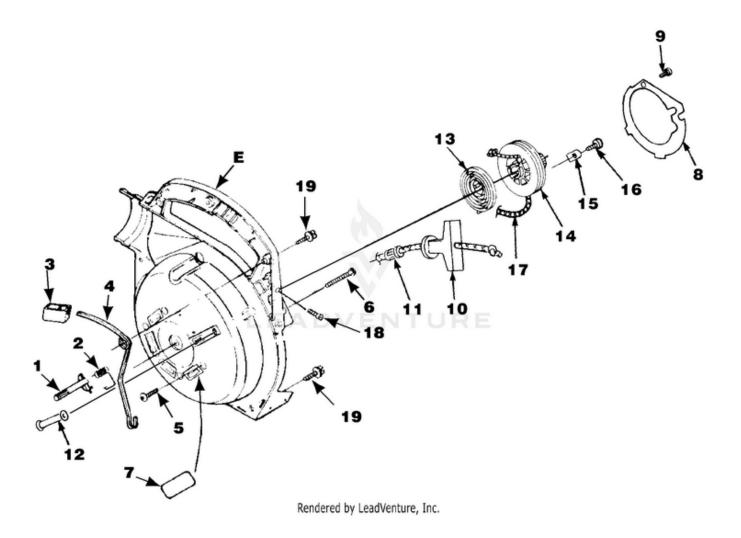

| Ref# | Part #  | Description                          | Qty |
|------|---------|--------------------------------------|-----|
| 1    | UP03800 | LATCH-Throttle                       | 1   |
| 2    | UP03811 | SPRING-Throttle Latch                | 1   |
| 3    | UP03798 | TRIGGER-Throttle                     | 1   |
| 4    | UP03803 | LEVER-Throttle                       | 1   |
| 5    | UP03406 | SCREW-Thread Form. (10-24 X 3/4")    | 4   |
| 6    | UP03869 | SCREW-Thread Form. (#10 X 1 $5/8$ ") | 1   |
| E    | UP06792 | VOLUTE HOUSING & STARTER             | 1   |
| 7    | UP03822 | KIT-Sealing                          | 1   |
| 8    | UP04279 | PLATE-Rotor                          | 1   |
| 9    | UP03894 | SCREW-Thread Form. (#6 X 1 3/8")     | 1   |
| 10   | UP04276 | GRIP-Starter                         | 1   |
| 11   | UP03910 | BUSHING-Starter                      | 1   |
| 12   | UP03809 | BUSHING-Starter Rope                 | 1   |
| 13   | UP03917 | SPRING & CONTAINER                   | 1   |
| 14   | UP04349 | PULLEY-Starter                       | 1   |
| 15   | UP03919 | BRACKET-Retaining                    | 2   |
| 16   | UP03897 | SCREW-Thread Form. (#10 X 1/2")      | 2   |
| 17   | UP03911 | ROPE-Starter                         | 1   |
| 18   | UP03887 | SCREW-Phil. Hd. (8-32 X 5/8")        | 1   |
| 19   | UP03900 | SCREW-Thread Form. (10-24 X 3/4")    | 6   |