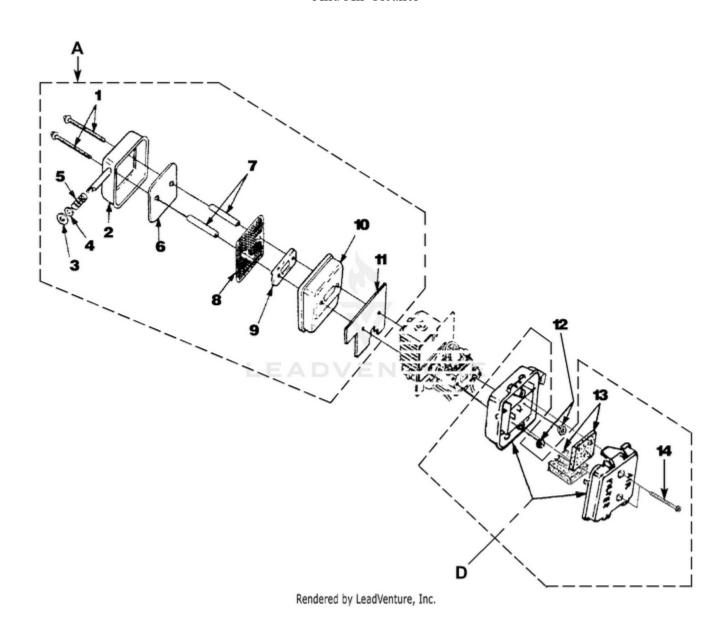

| Ref# | Part #  | Description                         | Qty |
|------|---------|-------------------------------------|-----|
| 1    | UP03121 | SHORT BLOCK W/<br>Rotor (30cc)      | 1   |
| 2    | UP07146 | 30 CC CYLINDER KIT                  | 1   |
| 3    | UP03857 | GASKET-Cylinder                     | 1   |
| 4    | UP04345 | SCREW, SEMS (12-24 x 3/4)           | 3   |
| 5    | UP03366 | 30 CC PISTON & ROD                  | 1   |
| 6    | UP03837 | RING-Piston                         | 2   |
| 7    | UP03874 | KEY-Woodruff                        | 1   |
|      | UP03817 | GASKET-Muffler                      | 1   |
| 1    | UP03123 | SHORT BLOCK W/<br>Rotor (25cc)      | 1   |
| 2    | UP04136 | 25 CC CYLINDER KIT                  | 1   |
| 3    | UP03857 | GASKET-Cylinder                     | 1   |
| 4    | UP04345 | SCREW, SEMS (12-24 x 3/4)           | 3   |
| 5    | UP00768 | 25 CC PISTON & ROD                  | 1   |
| 6    | UP03838 | RING-Piston                         | 1   |
| 7    | UP03874 | KEY-Woodruff                        | 1   |
|      | UP03817 | GASKET-Muffler                      | 1   |
| 8    | UP04335 | GASKET-Crankcase                    | 1   |
| 9    | UP04336 | CRANKCASE<br>COVER-Stamped Steel    | 1   |
| 10   | UP04295 | SCREW, SEMS (10-24 x .56)           | 4   |
| 9    | UP03914 | CRANKCASE<br>COVER-Aluminum         | 1   |
| 10   | UP04277 | SCREW, SEMS (10-24 x .810)          | 4   |
| 11   | UP03834 | TAB-Male                            | 1   |
| 12   | UP04302 | CABLE-Throttle w/<br>Ignition Leads | 1   |
| 13   | UP04296 | CABLE BRACKET                       | 1   |
| 14   | UP03893 | SCREW-Thread Form. (#8 X 1/2")      | 3   |
| 15   | UP03900 | SCREW-Thread Form. (#10 X 3/4")     | 6   |
| 16   | UP06522 | SHROUD                              | 1   |
|      | UP06779 | SHROUD-Flocked                      | 1   |

| Ref# | Part #  | Description                    | Qty |
|------|---------|--------------------------------|-----|
| C    | UP03858 | IGNITION KIT w/<br>Module      | 1   |
| 1    | UP03868 | TERMINAL-Hi-Tension            | 1   |
| 2    | UP03883 | SPARK PLUG (RDJ-7Y)            | 1   |
| 3    | A03924  | LEAD-Electrical                | 1   |
| 4    | UP03896 | SCREW-Thread Form. (8-32 x 1") | 2   |
| 5    | UP03009 | ROTOR & STARTER<br>PAWLS       | 1   |
| 6    | UP03906 | WASHER-Flat                    | 1   |
| 7    | UP03854 | SPACER-Fan                     | 1   |
| 8    | UP03874 | KEY-Woodruff                   | 1   |