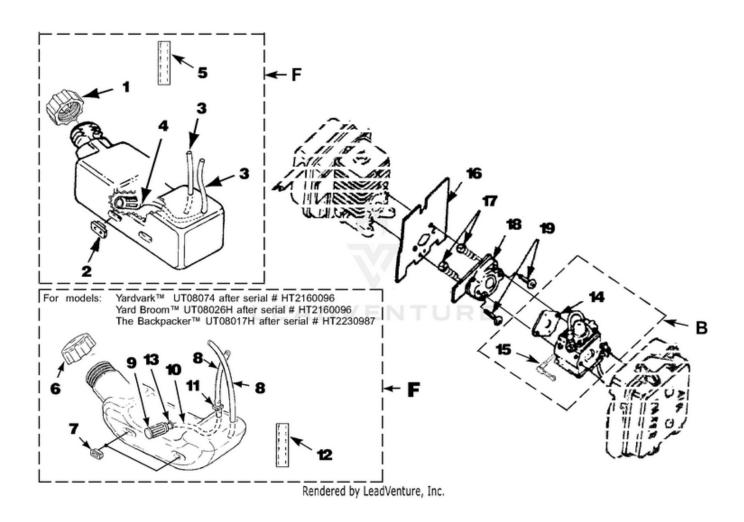

| Ref# | Part #  | Description                                   | Qty |
|------|---------|-----------------------------------------------|-----|
| F    | UP00136 | FUEL TANK KIT                                 | 1   |
| 1    | UP04111 | FUEL CAP (1 3/8"<br>Opening)                  | 1   |
| 2    | UP03501 | BUMPER-Rubber                                 | 3   |
| 3    | 7031032 | TUBING-Rubber (8")                            | 2   |
| 4    | UP03871 | FUEL FILTER                                   | 1   |
| 5    | 4283304 | INSULATION-Tubing                             | 1   |
| F    | UP00136 | FUEL TANK KIT                                 | 1   |
| 6    | UP00106 | FUEL CAP (1 5/8"<br>Opening)                  | 1   |
| 7    | UP03501 | BUMPER-Rubber                                 | 3   |
| 8    | UP03825 | TUBING-Rubber (8")                            | 2   |
| 9    | UP03871 | FUEL FILTER                                   | 1   |
| 10   | UP03905 | TUBING-Rubber (8")                            | 1   |
| 11   | UP04310 | Fitting, Inlet (small for 2.5mm ID fuel line) | 1   |
|      | UP03831 | Fitting, Inlet (large for 3mm ID fuel line)   | 1   |
| 12   | UP04339 | INSULATION-Tubing                             | 1   |
| 13   | UP03913 | CLAMP                                         | 1   |
| В    | UP00651 | CARBURETOR KIT                                | 1   |
| 14   | UP03915 | GASKET-Carburetor                             | 1   |
| 15   | UP03943 | LEVER-Choke                                   | 1   |
|      | UP04278 | LEVER-Choke                                   | 1   |
| В    | UP00652 | CARBURETOR KIT                                | 1   |
| 14   | UP03916 | (GASKET-Carburetor)                           | 1   |
| 15   | UP03943 | LEVER-Choke                                   | 1   |
|      | UP04278 | LEVER-Choke                                   | 1   |
| В    | UP00653 | CARBURETOR KIT                                | 1   |
| 14   | UP03915 | GASKET-Carburetor                             | 1   |
| 15   | UP03941 | LEVER-Choke                                   | 1   |
| 16   | UP04308 | GASKET-Heat Dam                               | 1   |
| 17   | UP04131 | SCREW-Thread Form. (10-24 x 1")               | 2   |
| 18   | UP04348 | HEAT DAM                                      | 1   |
| 19   | UP04140 | SCREW, SEMS (10-24 x 1.110)                   | 2   |