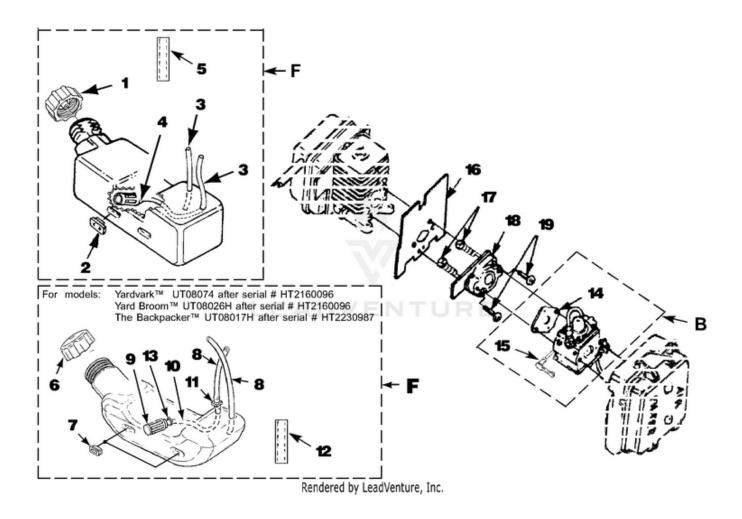

| Ref# | Part #  | Description                                   | Qty |
|------|---------|-----------------------------------------------|-----|
| F    | UP00136 | FUEL TANK KIT                                 | 1   |
| 1    | UP04111 | FUEL CAP (1 3/8"<br>Opening)                  | 1   |
| 2    | UP03501 | BUMPER-Rubber                                 | 3   |
| 3    | 7031032 | TUBING-Rubber (8")                            | 2   |
| 4    | UP03871 | FUEL FILTER                                   | 1   |
| 5    | 4283304 | INSULATION-Tubing                             | 1   |
| F    | UP00136 | FUEL TANK KIT                                 | 1   |
| 6    | UP00106 | FUEL CAP (1 5/8"<br>Opening)                  | 1   |
| 7    | UP03501 | BUMPER-Rubber                                 | 3   |
| 8    | UP03825 | TUBING-Rubber (8")                            | 2   |
| 9    | UP03871 | FUEL FILTER                                   | 1   |
| 10   | UP03905 | TUBING-Rubber (8")                            | 1   |
| 11   | UP04310 | Fitting, Inlet (small for 2.5mm ID fuel line) | 1   |
|      | UP03831 | Fitting, Inlet (large for 3mm ID fuel line)   | 1   |
| 12   | UP04339 | INSULATION-Tubing                             | 1   |
| 13   | UP03913 | CLAMP                                         | 1   |
| В    | UP00651 | CARBURETOR KIT                                | 1   |
| 14   | UP03915 | GASKET-Carburetor                             | 1   |
| 15   | UP03943 | LEVER-Choke                                   | 1   |
|      | UP04278 | LEVER-Choke                                   | 1   |
| В    | UP00652 | CARBURETOR KIT                                | 1   |
| 14   | UP03916 | (GASKET-Carburetor)                           | 1   |
| 15   | UP03943 | LEVER-Choke                                   | 1   |
|      | UP04278 | LEVER-Choke                                   | 1   |
| В    | UP00653 | CARBURETOR KIT                                | 1   |
| 14   | UP03915 | GASKET-Carburetor                             | 1   |
| 15   | UP03941 | LEVER-Choke                                   | 1   |
| 16   | UP04308 | GASKET-Heat Dam                               | 1   |
| 17   | UP04131 | SCREW-Thread Form. (10-24 x 1")               | 2   |
| 18   | UP04348 | HEAT DAM                                      | 1   |
| 19   | UP04140 | SCREW, SEMS (10-24 x 1.110)                   | 2   |