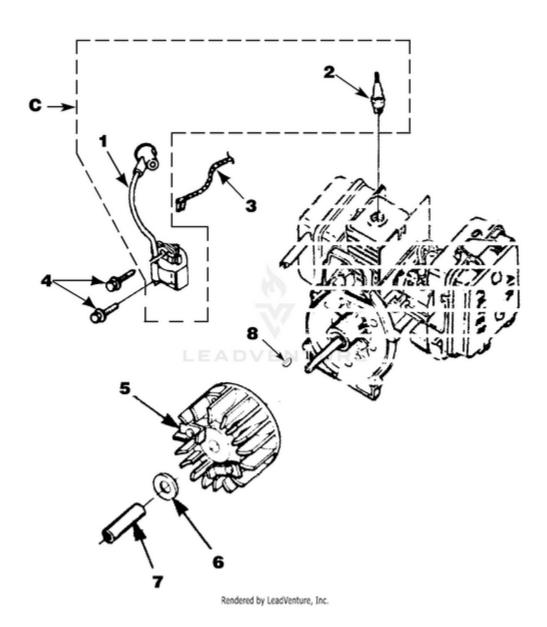

BP30185 Blower UT-08036-R 08036-R-UT BP30185 Blower UT-08036-R BP30185 Blower - Ignition With Rotor

| Ref# | Part #  | Description                    | Qty |
|------|---------|--------------------------------|-----|
| C    | UP03858 | IGNITION KIT w/<br>Module      | 1   |
| 1    | UP03868 | TERMINAL-Hi-Tension            | 1   |
| 2    | UP03883 | SPARK PLUG (RDJ-7Y)            | 1   |
| 3    | A03924  | LEAD-Electrical                | 1   |
| 4    | UP03896 | SCREW-Thread Form. (8-32 x 1") | 2   |
| 5    | UP03009 | ROTOR & STARTER<br>PAWLS       | 1   |
| 6    | UP03906 | WASHER-Flat                    | 1   |
| 7    | UP03854 | SPACER-Fan                     | 1   |
| 8    | UP03874 | KEY-Woodruff                   | 1   |