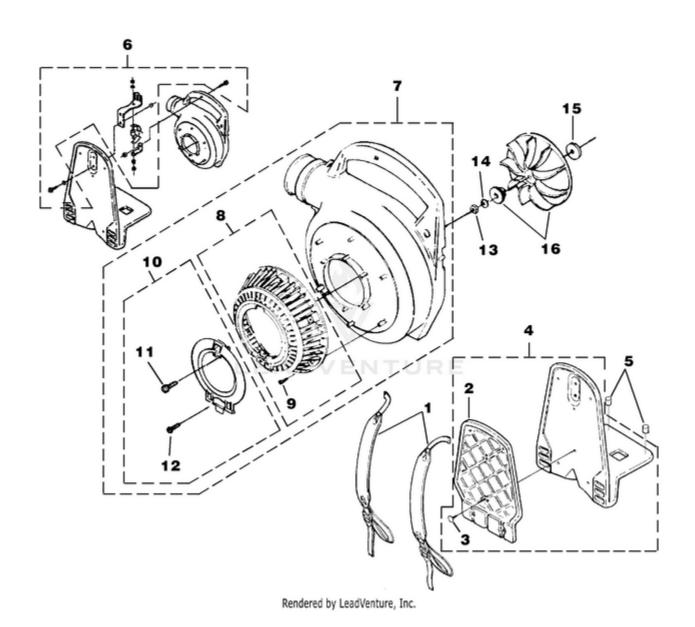

## BP30185 Blower UT-08036-R 08036-R-UT BP30185 Blower UT-08036-R BP30185 Blower - Back Pack, Tube Kit & Handle

| Ref# | Part #  | Description                       | Qty |
|------|---------|-----------------------------------|-----|
| 1    | UP03829 | HARNESS-Shoulder                  | 2   |
| 4    | UP04405 | FRAME-Blower                      | 1   |
| 2    | UP06884 | PAD-Foam                          | 1   |
| 3    | UP03830 | CLIP-Push                         | 6   |
| 5    | UP03826 | VIBRATION ISOLATOR                | 2   |
| 6    | UP06885 | VIBRATION ISOLATOR KIT            | 1   |
| 7    | UP03861 | VOLUTE HOUSING KIT                | 1   |
| 8    | UP06720 | BLOWER VAC GRILLE KIT             | 1   |
| 9    | UP03894 | SCREW-Thread Form. (#6 X 3/8")    | 6   |
| 10   | UP06613 | ACCESS DOOR KIT                   | 1   |
| 11   | UP03888 | SCREW-Thread Rolling (#10 X 5/8") | 1   |
| 12   | UP03893 | SCREW-Thread Form. (#8 X 1/2")    | 1   |
| 13   | UP03884 | NUT-Hex (3/8-24)                  | 1   |
| 14   | UP03835 | WASHER-Bellville (3/8")           | 1   |
| 15   | UP03836 | WASHER-Flat                       | 2   |
| 16   | UP06826 | BLOWER FAN KIT                    | 1   |