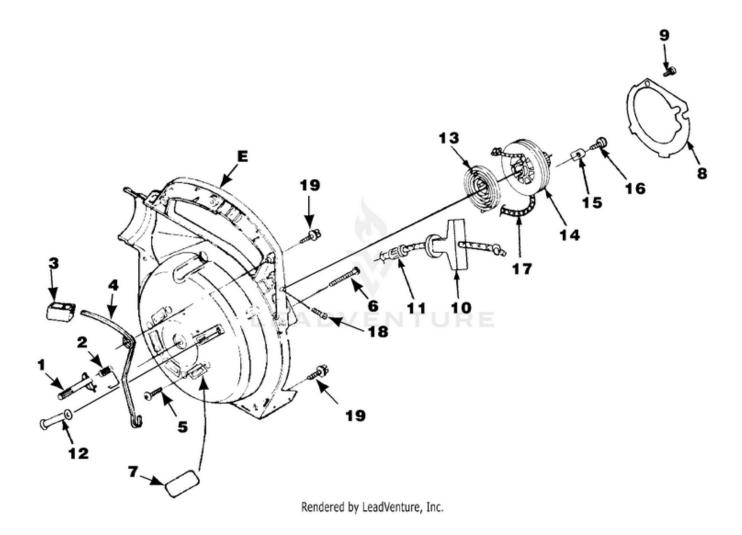

BP30185 Blower UT-08036-R 08036-R-UT BP30185 Blower UT-08036-R BP30185 Blower - Ignition With Rotor

| Ref# | Part #  | Description                    | Qty |
|------|---------|--------------------------------|-----|
| C    | UP03858 | IGNITION KIT w/<br>Module      | 1   |
| 1    | UP03868 | TERMINAL-Hi-Tension            | 1   |
| 2    | UP03883 | SPARK PLUG (RDJ-7Y)            | 1   |
| 3    | A03924  | LEAD-Electrical                | 1   |
| 4    | UP03896 | SCREW-Thread Form. (8-32 x 1") | 2   |
| 5    | UP03009 | ROTOR & STARTER<br>PAWLS       | 1   |
| 6    | UP03906 | WASHER-Flat                    | 1   |
| 7    | UP03854 | SPACER-Fan                     | 1   |
| 8    | UP03874 | KEY-Woodruff                   | 1   |

| Ref# | Part #  | Description                          | Qty |
|------|---------|--------------------------------------|-----|
| 1    | UP03800 | LATCH-Throttle                       | 1   |
| 2    | UP03811 | SPRING-Throttle Latch                | 1   |
| 3    | UP03798 | TRIGGER-Throttle                     | 1   |
| 4    | UP03803 | LEVER-Throttle                       | 1   |
| 5    | UP03406 | SCREW-Thread Form. (10-24 X 3/4")    | 4   |
| 6    | UP03869 | SCREW-Thread Form. (#10 X 1 $5/8$ ") | 1   |
| E    | UP06792 | VOLUTE HOUSING & STARTER             | 1   |
| 7    | UP03822 | KIT-Sealing                          | 1   |
| 8    | UP04279 | PLATE-Rotor                          | 1   |
| 9    | UP03894 | SCREW-Thread Form. (#6 X 1 3/8")     | 1   |
| 10   | UP04276 | GRIP-Starter                         | 1   |
| 11   | UP03910 | BUSHING-Starter                      | 1   |
| 12   | UP03809 | BUSHING-Starter Rope                 | 1   |
| 13   | UP03917 | SPRING & CONTAINER                   | 1   |
| 14   | UP04349 | PULLEY-Starter                       | 1   |
| 15   | UP03919 | BRACKET-Retaining                    | 2   |
| 16   | UP03897 | SCREW-Thread Form. (#10 X 1/2")      | 2   |
| 17   | UP03911 | ROPE-Starter                         | 1   |
| 18   | UP03887 | SCREW-Phil. Hd. (8-32 X 5/8")        | 1   |
| 19   | UP03900 | SCREW-Thread Form. (10-24 X 3/4")    | 6   |