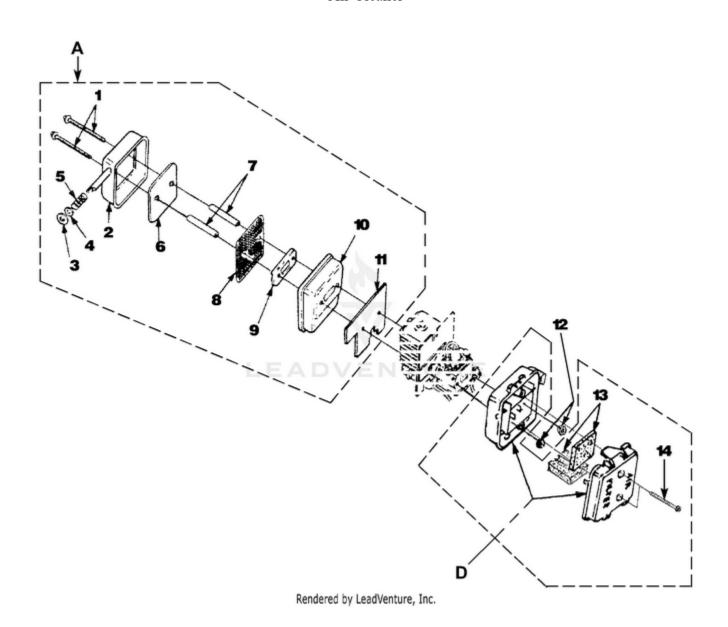

## BP30185 Blower UT-08036-R 08036-R-UT BP30185 Blower UT-08036-R BP30185 Blower - Back Pack, Tube Kit & Handle

| Ref# | Part #  | Description                       | Qty |
|------|---------|-----------------------------------|-----|
| 1    | UP03829 | HARNESS-Shoulder                  | 2   |
| 4    | UP04405 | FRAME-Blower                      | 1   |
| 2    | UP06884 | PAD-Foam                          | 1   |
| 3    | UP03830 | CLIP-Push                         | 6   |
| 5    | UP03826 | VIBRATION ISOLATOR                | 2   |
| 6    | UP06885 | VIBRATION ISOLATOR KIT            | 1   |
| 7    | UP03861 | VOLUTE HOUSING KIT                | 1   |
| 8    | UP06720 | BLOWER VAC GRILLE KIT             | 1   |
| 9    | UP03894 | SCREW-Thread Form. (#6 X 3/8")    | 6   |
| 10   | UP06613 | ACCESS DOOR KIT                   | 1   |
| 11   | UP03888 | SCREW-Thread Rolling (#10 X 5/8") | 1   |
| 12   | UP03893 | SCREW-Thread Form. (#8 X 1/2")    | 1   |
| 13   | UP03884 | NUT-Hex (3/8-24)                  | 1   |
| 14   | UP03835 | WASHER-Bellville (3/8")           | 1   |
| 15   | UP03836 | WASHER-Flat                       | 2   |
| 16   | UP06826 | BLOWER FAN KIT                    | 1   |