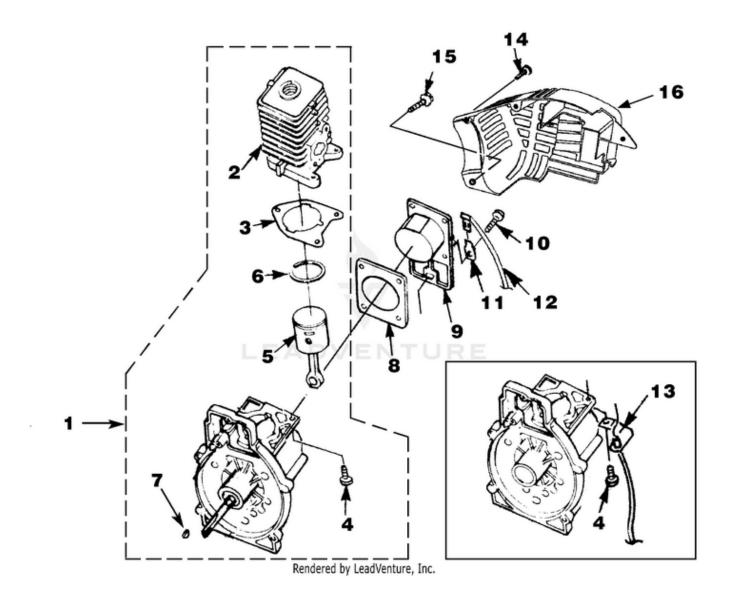

| Ref# | Part #  | Description                         | Qty |
|------|---------|-------------------------------------|-----|
| 1    | UP03121 | SHORT BLOCK W/<br>Rotor (30cc)      | 1   |
| 2    | UP07146 | 30 CC CYLINDER KIT                  | 1   |
| 3    | UP03857 | GASKET-Cylinder                     | 1   |
| 4    | UP04345 | SCREW, SEMS (12-24 x 3/4)           | 3   |
| 5    | UP03366 | 30 CC PISTON & ROD                  | 1   |
| 6    | UP03837 | RING-Piston                         | 2   |
| 7    | UP03874 | KEY-Woodruff                        | 1   |
|      | UP03817 | GASKET-Muffler                      | 1   |
| 1    | UP03123 | SHORT BLOCK W/<br>Rotor (25cc)      | 1   |
| 2    | UP04136 | 25 CC CYLINDER KIT                  | 1   |
| 3    | UP03857 | GASKET-Cylinder                     | 1   |
| 4    | UP04345 | SCREW, SEMS (12-24 x 3/4)           | 3   |
| 5    | UP00768 | 25 CC PISTON & ROD                  | 1   |
| 6    | UP03838 | RING-Piston                         | 1   |
| 7    | UP03874 | KEY-Woodruff                        | 1   |
|      | UP03817 | GASKET-Muffler                      | 1   |
| 8    | UP04335 | GASKET-Crankcase                    | 1   |
| 9    | UP04336 | CRANKCASE<br>COVER-Stamped Steel    | 1   |
| 10   | UP04295 | SCREW, SEMS (10-24 x .56)           | 4   |
| 9    | UP03914 | CRANKCASE<br>COVER-Aluminum         | 1   |
| 10   | UP04277 | SCREW, SEMS (10-24 x .810)          | 4   |
| 11   | UP03834 | TAB-Male                            | 1   |
| 12   | UP04302 | CABLE-Throttle w/<br>Ignition Leads | 1   |
| 13   | UP04296 | CABLE BRACKET                       | 1   |
| 14   | UP03893 | SCREW-Thread Form. (#8 X 1/2")      | 3   |
| 15   | UP03900 | SCREW-Thread Form. (#10 X 3/4")     | 6   |
| 16   | UP06522 | SHROUD                              | 1   |
|      | UP06779 | SHROUD-Flocked                      | 1   |