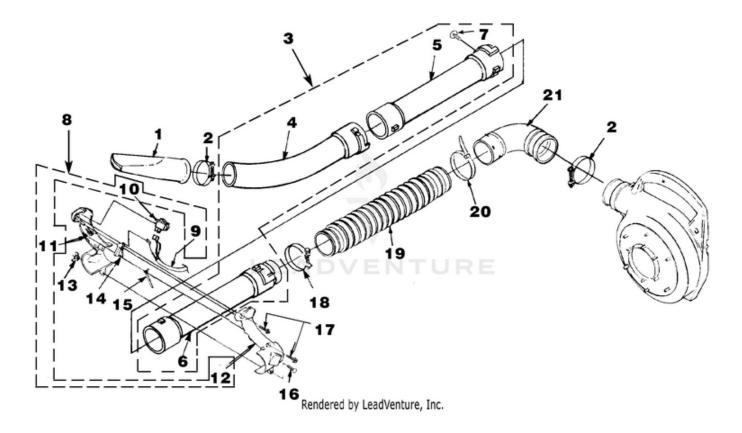

| 1 UP05582 NOZZLE-Sweeper<br>2 UP03821 CLAMP    | 1<br>2 |
|------------------------------------------------|--------|
| 2 UP03821 CLAMP                                | 2      |
|                                                |        |
| 3 UP05582 BLOWER TUBE KIT                      | 1      |
| 4 UP00876 TUBE-Elbow                           | 1      |
| 5 UP00875 TUBE-Straight                        | 1      |
| 6 UP00874 TUBE-Upper                           | 1      |
| 7 UP04299 CLIP-Push                            | 4      |
| 8 UP03794 HANDLE & SWITCH KIT                  | 1      |
| 9 UP04302 ELECTRICAL LEAD w/Terminal           | 1      |
| 10 UP03833 SWITCH                              | 1      |
| 11 UP04300 HANDLE-Control (Right)              | 1      |
| 12 UP04301 HANDLE-Control (Left)               | 1      |
| 13 UP03886 NUT - Wing (10-24)                  | 1      |
| 14 UP04346 TRIGGER                             | 1      |
| 15 UP03908 LATCH-Trigger                       | 1      |
| 16 UP03892 BOLT-Rib Neck, Rnd. Hd. (10-24 X 7/ | /8") 1 |
| 17 UP03900 SCREW-Thread Form. (10-14 X 3/4)    | ") 2   |
| 18 UP03819 CLAMP (#87)                         | 1      |
| 19 UP03827 BELLOWS-Plastic                     | 1      |
| 20 UP04568 CABLE-Tie                           | 1      |
| 21 UP04297 ELBOW-Curved                        | 1      |