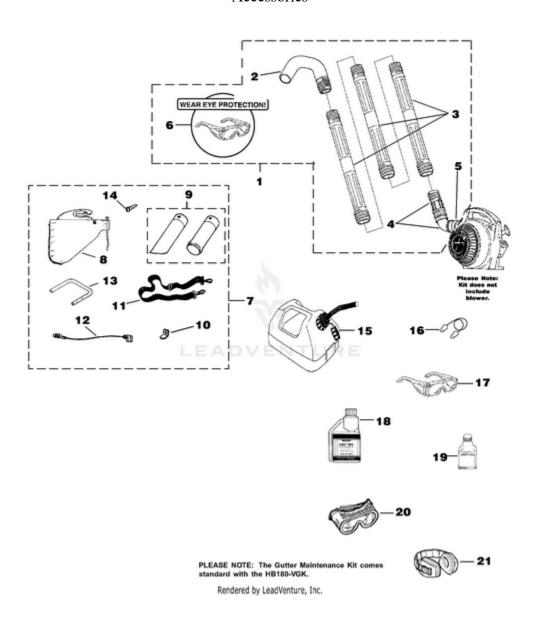

BP30185 Blower UT-08036-R 08036-R-UT BP30185 Blower UT-08036-R BP30185 Blower - Tubes - Accessories

| Ref# | Part #  | Description                          | Qty |
|------|---------|--------------------------------------|-----|
| 1    | A02514D | GUTTER<br>MAINTENANCE KIT            | 1   |
| 2    | UP06830 | FULL ELBOW                           | 1   |
| 3    | UP05618 | STRAIGHT TUBE                        | 3   |
| 4    | UP06836 | UPPER ELBOW & SWIVEL ADAPTER         | 1   |
| 5    | UP03821 | CLAMP w/Fasteners                    | 1   |
| 6    | UP06835 | SAFETY GLASSES-Clear                 | 1   |
| 7    | UP04152 | VACUUM KIT                           | 1   |
| 8    | UP04548 | LEAF BAG                             | 1   |
| 9    | UP06705 | VACUUM TUBE KIT w/<br>Decal          | 1   |
| 10   | UP03834 | TAB-Male                             | 1   |
| 11   | UP06723 | HARNESS-Shoulder                     | 1   |
| 12   | UP03823 | LEAD-Ground                          | 1   |
| 13   | UP03816 | HANDLE                               | 1   |
| 14   | UP03889 | SCREW                                | 1   |
| 15   | A02976A | GAS CAN 1 1/4 Gallon                 |     |
| 16   | UP06839 | EAR PLUGS                            |     |
| 17   | UP06835 | SAFETY GLASSES-Clear                 |     |
| 18   | 01231D  | EXACT MIX(TM) Oil - 1<br>pint (50:1) |     |
| 19   | 08581   | EXACT MIX(TM) Oil - 2.6 oz. (50:1)   |     |
| 20   | UP06778 | GOGGLES                              |     |
| 21   | UP07694 | EAR PROTECTORS                       |     |