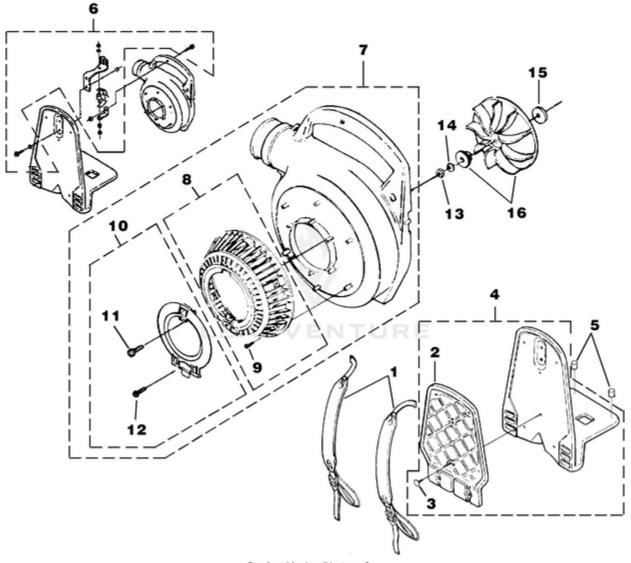

## BP250i Blower UT-08045-A 08045-A-UT BP250i Blower UT-08045-A BP250i Blower - Back Pack, Tube Kit & Handle

Rendered by LeadVenture, Inc.

| Ref # | Part #  | Description                       | Qty |
|-------|---------|-----------------------------------|-----|
| 1     | UP03829 | HARNESS-Shoulder                  | 2   |
| 4     | UP04405 | FRAME-Blower                      | 1   |
| 2     | UP06884 | PAD-Foam                          | 1   |
| 3     | UP03830 | CLIP-Push                         | 6   |
| 5     | UP03826 | VIBRATION ISOLATOR                | 2   |
| 6     | UP06885 | VIBRATION ISOLATOR KIT            | 1   |
| 7     | UP03861 | VOLUTE HOUSING KIT                | 1   |
| 8     | UP06720 | BLOWER VAC GRILLE KIT             | 1   |
| 9     | UP03894 | SCREW-Thread Form. (#6 X 3/8")    | 6   |
| 10    | UP06613 | ACCESS DOOR KIT                   | 1   |
| 11    | UP03888 | SCREW-Thread Rolling (#10 X 5/8") | 1   |
| 12    | UP03893 | SCREW-Thread Form. (#8 X 1/2")    | 1   |
| 13    | UP03884 | NUT-Hex (3/8-24)                  | 1   |
| 14    | UP03835 | WASHER-Bellville (3/8")           | 1   |
| 15    | UP03836 | WASHER-Flat                       | 2   |
| 16    | UP06826 | BLOWER FAN KIT                    | 1   |