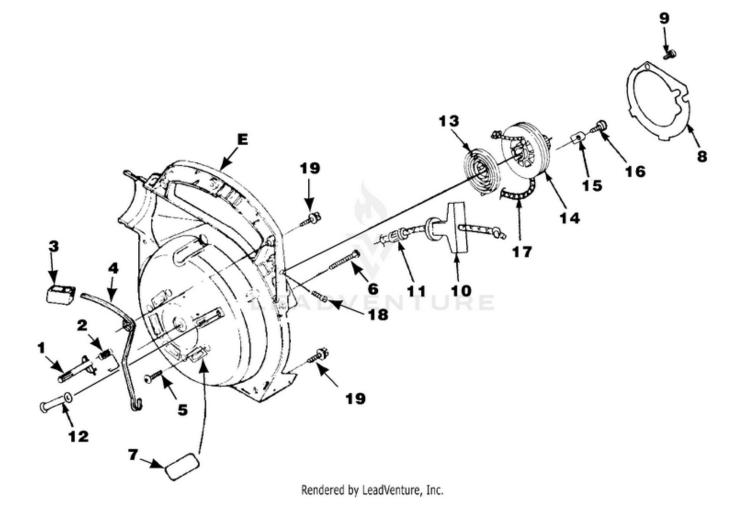

| Ref # | Part #  | Description                       | Qty |
|-------|---------|-----------------------------------|-----|
| 1     | UP03800 | LATCH-Throttle                    | 1   |
| 2     | UP03811 | SPRING-Throttle Latch             | 1   |
| 3     | UP03798 | TRIGGER-Throttle                  | 1   |
| 4     | UP03803 | LEVER-Throttle                    | 1   |
| 5     | UP03406 | SCREW-Thread Form. (10-24 X 3/4") | 4   |
| 6     | UP03869 | SCREW-Thread Form. (#10 X 1 5/8") | 1   |
| Е     | UP06792 | VOLUTE HOUSING & STARTER          | 1   |
| 7     | UP03822 | KIT-Sealing                       | 1   |
| 8     | UP04279 | PLATE-Rotor                       | 1   |
| 9     | UP03894 | SCREW-Thread Form. (#6 X 1 3/8")  | 1   |
| 10    | UP04276 | GRIP-Starter                      | 1   |
| 11    | UP03910 | BUSHING-Starter                   | 1   |
| 12    | UP03809 | <b>BUSHING-Starter Rope</b>       | 1   |
| 13    | UP03917 | SPRING & CONTAINER                | 1   |
| 14    | UP04349 | PULLEY-Starter                    | 1   |
| 15    | UP03919 | BRACKET-Retaining                 | 2   |
| 16    | UP03897 | SCREW-Thread Form. (#10 X 1/2")   | 2   |
| 17    | UP03911 | ROPE-Starter                      | 1   |
| 18    | UP03887 | SCREW-Phil. Hd. (8-32 X 5/8")     | 1   |
| 19    | UP03900 | SCREW-Thread Form. (10-24 X 3/4") | 6   |