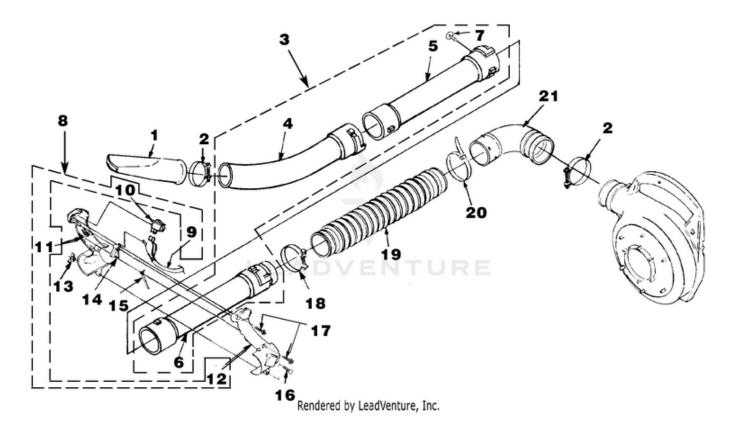

| Ref # | # Part # | Description                            | Qty |
|-------|----------|----------------------------------------|-----|
| 1     | UP05582  | NOZZLE-Sweeper                         | 1   |
| 2     | UP03821  | CLAMP                                  | 2   |
| 3     | UP05582  | BLOWER TUBE KIT                        | 1   |
| 4     | UP00876  | TUBE-Elbow                             | 1   |
| 5     | UP00875  | TUBE-Straight                          | 1   |
| 6     | UP00874  | TUBE-Upper                             | 1   |
| 7     | UP04299  | CLIP-Push                              | 4   |
| 8     | UP03794  | HANDLE & SWITCH KIT                    | 1   |
| 9     | UP04302  | ELECTRICAL LEAD w/Terminal             | 1   |
| 10    | UP03833  | SWITCH                                 | 1   |
| 11    | UP04300  | HANDLE-Control (Right)                 | 1   |
| 12    | UP04301  | HANDLE-Control (Left)                  | 1   |
| 13    | UP03886  | NUT - Wing (10-24)                     | 1   |
| 14    | UP04346  | TRIGGER                                | 1   |
| 15    | UP03908  | LATCH-Trigger                          | 1   |
| 16    | UP03892  | BOLT-Rib Neck, Rnd. Hd. (10-24 X 7/8") | 1   |
| 17    | UP03900  | SCREW-Thread Form. (10-14 X 3/4")      | 2   |
| 18    | UP03819  | CLAMP (#87)                            | 1   |
| 19    | UP03827  | BELLOWS-Plastic                        | 1   |
| 20    | UP04568  | CABLE-Tie                              | 1   |
| 21    | UP04297  | ELBOW-Curved                           | 1   |