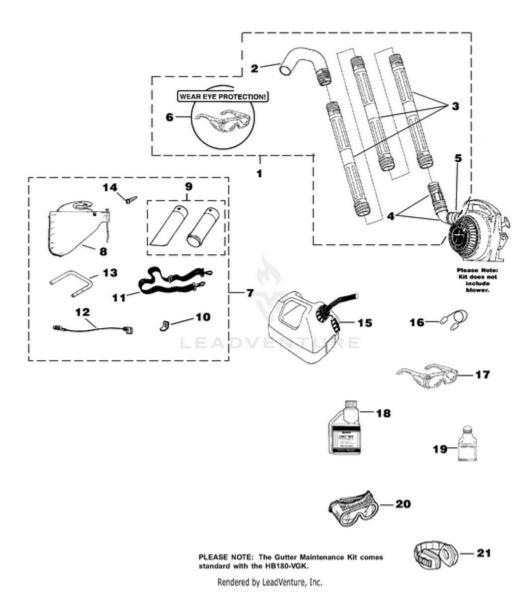

## BP250i Blower UT-08045-A 08045-A-UT BP250i Blower UT-08045-A BP250i Blower - Tubes -Accessories

| Ref # | Part #  | Description                           | Qty |
|-------|---------|---------------------------------------|-----|
| 1     | A02514D | GUTTER<br>MAINTENANCE KIT             | 1   |
| 2     | UP06830 | FULL ELBOW                            | 1   |
| 3     | UP05618 | STRAIGHT TUBE                         | 3   |
| 4     | UP06836 | UPPER ELBOW &<br>SWIVEL ADAPTER       | 1   |
| 5     | UP03821 | CLAMP w/Fasteners                     | 1   |
| 6     | UP06835 | SAFETY GLASSES-Clear                  | 1   |
| 7     | UP04152 | VACUUM KIT                            | 1   |
| 8     | UP04548 | LEAF BAG                              | 1   |
| 9     | UP06705 | VACUUM TUBE KIT w/<br>Decal           | 1   |
| 10    | UP03834 | TAB-Male                              | 1   |
| 11    | UP06723 | HARNESS-Shoulder                      | 1   |
| 12    | UP03823 | LEAD-Ground                           | 1   |
| 13    | UP03816 | HANDLE                                | 1   |
| 14    | UP03889 | SCREW                                 | 1   |
| 15    | A02976A | GAS CAN 1 1/4 Gallon                  |     |
| 16    | UP06839 | EAR PLUGS                             |     |
| 17    | UP06835 | SAFETY GLASSES-Clear                  |     |
| 18    | 01231D  | EXACT MIX(TM) Oil - 1<br>pint (50:1)  |     |
| 19    | 08581   | EXACT MIX(TM) Oil - 2.6<br>oz. (50:1) |     |
| 20    | UP06778 | GOGGLES                               |     |
| 21    | UP07694 | EAR PROTECTORS                        |     |