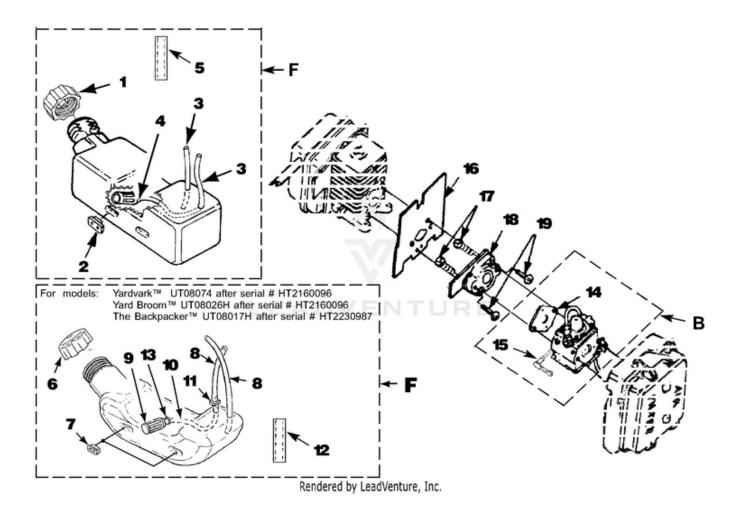

| Ref # | # Part # | Description                                   | Qty |
|-------|----------|-----------------------------------------------|-----|
| F     | UP00136  | FUEL TANK KIT                                 | 1   |
| 1     | UP04111  | FUEL CAP (1 3/8"<br>Opening)                  | 1   |
| 2     | UP03501  | BUMPER-Rubber                                 | 3   |
| 3     | 7031032  | TUBING-Rubber (8")                            | 2   |
| 4     | UP03871  | FUEL FILTER                                   | 1   |
| 5     | 4283304  | INSULATION-Tubing                             | 1   |
| F     | UP00136  | FUEL TANK KIT                                 | 1   |
| 6     | UP00106  | FUEL CAP (1 5/8"<br>Opening)                  | 1   |
| 7     | UP03501  | BUMPER-Rubber                                 | 3   |
| 8     | UP03825  | TUBING-Rubber (8")                            | 2   |
| 9     | UP03871  | FUEL FILTER                                   | 1   |
| 10    | UP03905  | TUBING-Rubber (8")                            | 1   |
| 11    | UP04310  | Fitting, Inlet (small for 2.5mm ID fuel line) | 1   |
|       | UP03831  | Fitting, Inlet (large for 3mm ID fuel line)   | 1   |
| 12    | UP04339  | INSULATION-Tubing                             | 1   |
| 13    | UP03913  | CLAMP                                         | 1   |
| В     | UP00651  | CARBURETOR KIT                                | 1   |
| 14    | UP03915  | GASKET-Carburetor                             | 1   |
| 15    | UP03943  | LEVER-Choke                                   | 1   |
|       | UP04278  | LEVER-Choke                                   | 1   |
| В     | UP00652  | CARBURETOR KIT                                | 1   |
| 14    | UP03916  | (GASKET-Carburetor)                           | 1   |
| 15    | UP03943  | LEVER-Choke                                   | 1   |
|       | UP04278  | LEVER-Choke                                   | 1   |
| В     | UP00653  | CARBURETOR KIT                                | 1   |
| 14    | UP03915  | GASKET-Carburetor                             | 1   |
| 15    | UP03941  | LEVER-Choke                                   | 1   |
| 16    | UP04308  | GASKET-Heat Dam                               | 1   |
| 17    | UP04131  | SCREW-Thread Form.<br>(10-24 x 1")            | 2   |
| 18    | UP04348  | HEAT DAM                                      | 1   |
| 19    | UP04140  | SCREW, SEMS (10-24 x 1.110)                   | 2   |