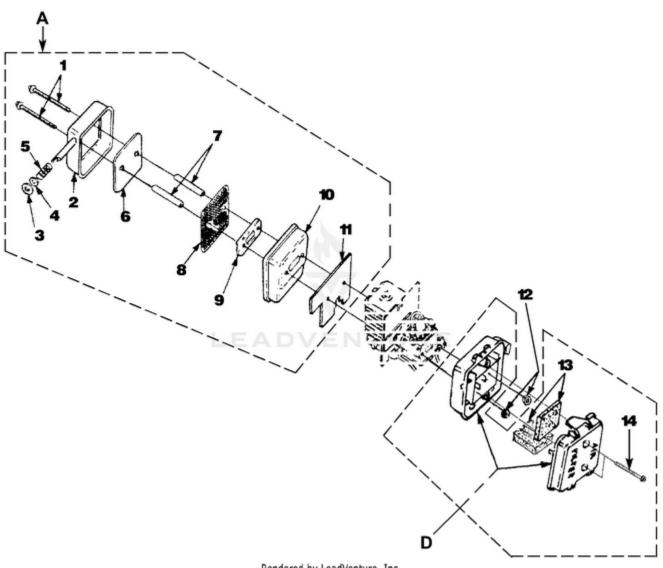

## BP250i Blower UT-08045-A 08045-A-UT BP250i Blower UT-08045-A BP250i Blower - Back Pack, Tube Kit & Handle

Rendered by LeadVenture, Inc.

| Ref # | Part #  | Description                       | Qty |
|-------|---------|-----------------------------------|-----|
| 1     | UP03829 | HARNESS-Shoulder                  | 2   |
| 4     | UP04405 | FRAME-Blower                      | 1   |
| 2     | UP06884 | PAD-Foam                          | 1   |
| 3     | UP03830 | CLIP-Push                         | 6   |
| 5     | UP03826 | VIBRATION ISOLATOR                | 2   |
| 6     | UP06885 | VIBRATION ISOLATOR KIT            | 1   |
| 7     | UP03861 | VOLUTE HOUSING KIT                | 1   |
| 8     | UP06720 | BLOWER VAC GRILLE KIT             | 1   |
| 9     | UP03894 | SCREW-Thread Form. (#6 X 3/8")    | 6   |
| 10    | UP06613 | ACCESS DOOR KIT                   | 1   |
| 11    | UP03888 | SCREW-Thread Rolling (#10 X 5/8") | 1   |
| 12    | UP03893 | SCREW-Thread Form. (#8 X 1/2")    | 1   |
| 13    | UP03884 | NUT-Hex (3/8-24)                  | 1   |
| 14    | UP03835 | WASHER-Bellville (3/8")           | 1   |
| 15    | UP03836 | WASHER-Flat                       | 2   |
| 16    | UP06826 | BLOWER FAN KIT                    | 1   |