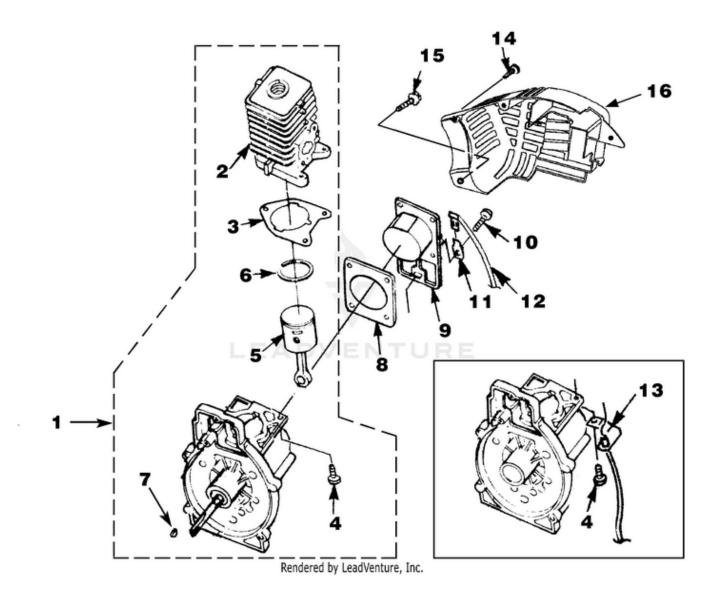

| Ref # | Part #  | Description                         | Qty |
|-------|---------|-------------------------------------|-----|
| 1     | UP03121 | SHORT BLOCK W/<br>Rotor (30cc)      | 1   |
| 2     | UP07146 | 30 CC CYLINDER KIT                  | 1   |
| 3     | UP03857 | GASKET-Cylinder                     | 1   |
| 4     | UP04345 | SCREW, SEMS (12-24<br>x 3/4)        | 3   |
| 5     | UP03366 | 30 CC PISTON & ROD                  | 1   |
| 6     | UP03837 | <b>RING-Piston</b>                  | 2   |
| 7     | UP03874 | KEY-Woodruff                        | 1   |
|       | UP03817 | GASKET-Muffler                      | 1   |
| 1     | UP03123 | SHORT BLOCK W/<br>Rotor (25cc)      | 1   |
| 2     | UP04136 | 25 CC CYLINDER KIT                  | 1   |
| 3     | UP03857 | GASKET-Cylinder                     | 1   |
| 4     | UP04345 | SCREW, SEMS (12-24<br>x 3/4)        | 3   |
| 5     | UP00768 | 25 CC PISTON & ROD                  | 1   |
| 6     | UP03838 | <b>RING-Piston</b>                  | 1   |
| 7     | UP03874 | KEY-Woodruff                        | 1   |
|       | UP03817 | GASKET-Muffler                      | 1   |
| 8     | UP04335 | GASKET-Crankcase                    | 1   |
| 9     | UP04336 | CRANKCASE<br>COVER-Stamped Steel    | 1   |
| 10    | UP04295 | SCREW, SEMS (10-24<br>x .56)        | 4   |
| 9     | UP03914 | CRANKCASE<br>COVER-Aluminum         | 1   |
| 10    | UP04277 | SCREW, SEMS (10-24<br>x .810)       | 4   |
| 11    | UP03834 | TAB-Male                            | 1   |
| 12    | UP04302 | CABLE-Throttle w/<br>Ignition Leads | 1   |
| 13    | UP04296 | CABLE BRACKET                       | 1   |
| 14    | UP03893 | SCREW-Thread Form.<br>(#8 X 1/2")   | 3   |
| 15    | UP03900 | SCREW-Thread Form.<br>(#10 X 3/4")  | 6   |
| 16    | UP06522 | SHROUD                              | 1   |
|       | UP06779 | SHROUD-Flocked                      | 1   |
|       |         |                                     |     |