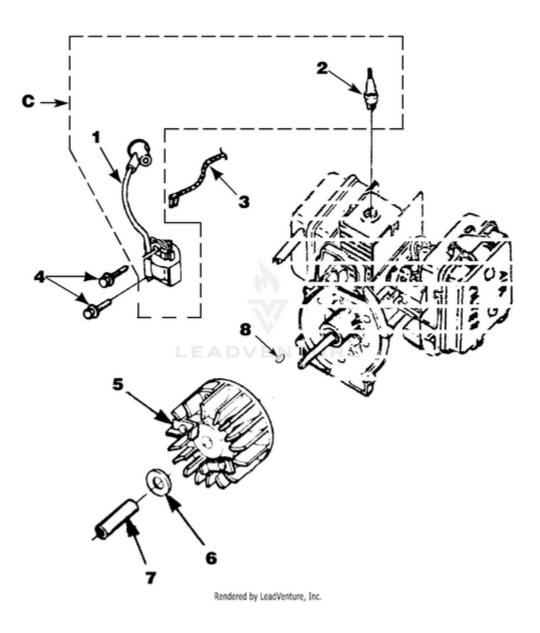

## BP250i Blower UT-08045-A 08045-A-UT BP250i Blower UT-08045-A BP250i Blower - Ignition With Rotor

| Ref # | Part #  | Description                    | Qty |
|-------|---------|--------------------------------|-----|
| С     | UP03858 | IGNITION KIT w/<br>Module      | 1   |
| 1     | UP03868 | TERMINAL-Hi-Tension            | 1   |
| 2     | UP03883 | SPARK PLUG (RDJ-7Y)            | 1   |
| 3     | A03924  | LEAD-Electrical                | 1   |
| 4     | UP03896 | SCREW-Thread Form. (8-32 x 1") | 2   |
| 5     | UP03009 | ROTOR & STARTER<br>PAWLS       | 1   |
| 6     | UP03906 | WASHER-Flat                    | 1   |
| 7     | UP03854 | SPACER-Fan                     | 1   |
| 8     | UP03874 | KEY-Woodruff                   | 1   |