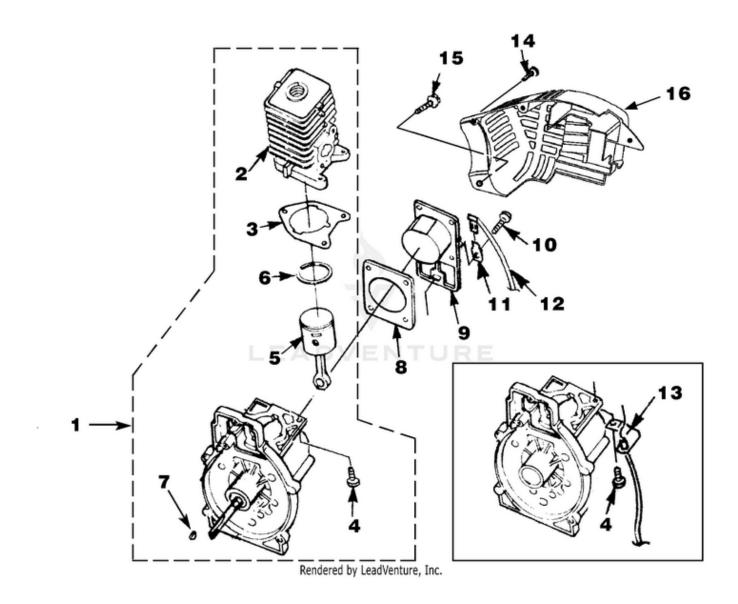

BP250 Back Pack Blower UT-08017-G 08017-G-UT BP250 Back Pack Blower UT-08017-G BP250 Back Pack Blower - Engine Internal

| Ref# | Part #  | Description                         | Qty |
|------|---------|-------------------------------------|-----|
| 1    | UP03121 | SHORT BLOCK W/<br>Rotor (30cc)      | 1   |
| 2    | UP07146 | 30 CC CYLINDER KIT                  | 1   |
| 3    | UP03857 | GASKET-Cylinder                     | 1   |
| 4    | UP04345 | SCREW, SEMS (12-24 x 3/4)           | 3   |
| 5    | UP03366 | 30 CC PISTON & ROD                  | 1   |
| 6    | UP03837 | RING-Piston                         | 2   |
| 7    | UP03874 | KEY-Woodruff                        | 1   |
|      | UP03817 | GASKET-Muffler                      | 1   |
| 1    | UP03123 | SHORT BLOCK W/<br>Rotor (25cc)      | 1   |
| 2    | UP04136 | 25 CC CYLINDER KIT                  | 1   |
| 3    | UP03857 | GASKET-Cylinder                     | 1   |
| 4    | UP04345 | SCREW, SEMS (12-24 x 3/4)           | 3   |
| 5    | UP00768 | 25 CC PISTON & ROD                  | 1   |
| 6    | UP03838 | RING-Piston                         | 1   |
| 7    | UP03874 | KEY-Woodruff                        | 1   |
|      | UP03817 | GASKET-Muffler                      | 1   |
| 8    | UP04335 | GASKET-Crankcase                    | 1   |
| 9    | UP04336 | CRANKCASE<br>COVER-Stamped Steel    | 1   |
| 10   | UP04295 | SCREW, SEMS (10-24 x .56)           | 4   |
| 9    | UP03914 | CRANKCASE<br>COVER-Aluminum         | 1   |
| 10   | UP04277 | SCREW, SEMS (10-24 x .810)          | 4   |
| 11   | UP03834 | TAB-Male                            | 1   |
| 12   | UP04302 | CABLE-Throttle w/<br>Ignition Leads | 1   |
| 13   | UP04296 | CABLE BRACKET                       | 1   |
| 14   | UP03893 | SCREW-Thread Form. (#8 X 1/2")      | 3   |
| 15   | UP03900 | SCREW-Thread Form. (#10 X 3/4")     | 6   |
| 16   | UP06522 | SHROUD                              | 1   |
|      | UP06779 | SHROUD-Flocked                      | 1   |