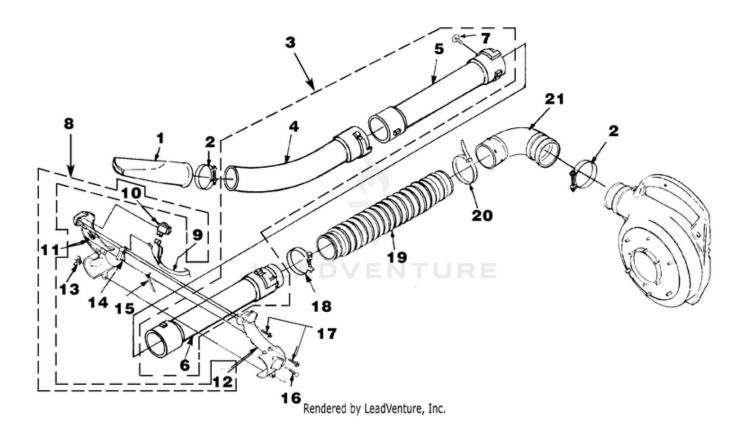

BP250 Back Pack Blower UT-08017-G 08017-G-UT BP250 Back Pack Blower UT-08017-G BP250 Back Pack Blower - Tubes

| 1 UP05582 NOZZLE-Sweeper<br>2 UP03821 CLAMP    | 1<br>2 |
|------------------------------------------------|--------|
| 2 UP03821 CLAMP                                | 2      |
|                                                |        |
| 3 UP05582 BLOWER TUBE KIT                      | 1      |
| 4 UP00876 TUBE-Elbow                           | 1      |
| 5 UP00875 TUBE-Straight                        | 1      |
| 6 UP00874 TUBE-Upper                           | 1      |
| 7 UP04299 CLIP-Push                            | 4      |
| 8 UP03794 HANDLE & SWITCH KIT                  | 1      |
| 9 UP04302 ELECTRICAL LEAD w/Terminal           | 1      |
| 10 UP03833 SWITCH                              | 1      |
| 11 UP04300 HANDLE-Control (Right)              | 1      |
| 12 UP04301 HANDLE-Control (Left)               | 1      |
| 13 UP03886 NUT - Wing (10-24)                  | 1      |
| 14 UP04346 TRIGGER                             | 1      |
| 15 UP03908 LATCH-Trigger                       | 1      |
| 16 UP03892 BOLT-Rib Neck, Rnd. Hd. (10-24 X 7/ | /8") 1 |
| 17 UP03900 SCREW-Thread Form. (10-14 X 3/4)    | ") 2   |
| 18 UP03819 CLAMP (#87)                         | 1      |
| 19 UP03827 BELLOWS-Plastic                     | 1      |
| 20 UP04568 CABLE-Tie                           | 1      |
| 21 UP04297 ELBOW-Curved                        | 1      |