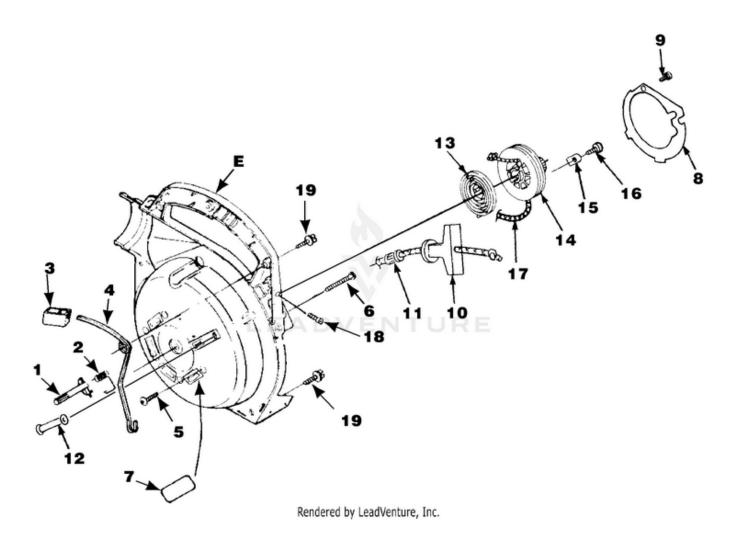

| Ref# | Part #  | Description                          | Qty |
|------|---------|--------------------------------------|-----|
| 1    | UP03800 | LATCH-Throttle                       | 1   |
| 2    | UP03811 | SPRING-Throttle Latch                | 1   |
| 3    | UP03798 | TRIGGER-Throttle                     | 1   |
| 4    | UP03803 | LEVER-Throttle                       | 1   |
| 5    | UP03406 | SCREW-Thread Form. (10-24 X 3/4")    | 4   |
| 6    | UP03869 | SCREW-Thread Form. (#10 X 1 $5/8$ ") | 1   |
| E    | UP06792 | VOLUTE HOUSING & STARTER             | 1   |
| 7    | UP03822 | KIT-Sealing                          | 1   |
| 8    | UP04279 | PLATE-Rotor                          | 1   |
| 9    | UP03894 | SCREW-Thread Form. (#6 X 1 3/8")     | 1   |
| 10   | UP04276 | GRIP-Starter                         | 1   |
| 11   | UP03910 | BUSHING-Starter                      | 1   |
| 12   | UP03809 | BUSHING-Starter Rope                 | 1   |
| 13   | UP03917 | SPRING & CONTAINER                   | 1   |
| 14   | UP04349 | PULLEY-Starter                       | 1   |
| 15   | UP03919 | BRACKET-Retaining                    | 2   |
| 16   | UP03897 | SCREW-Thread Form. (#10 X 1/2")      | 2   |
| 17   | UP03911 | ROPE-Starter                         | 1   |
| 18   | UP03887 | SCREW-Phil. Hd. (8-32 X 5/8")        | 1   |
| 19   | UP03900 | SCREW-Thread Form. (10-24 X 3/4")    | 6   |