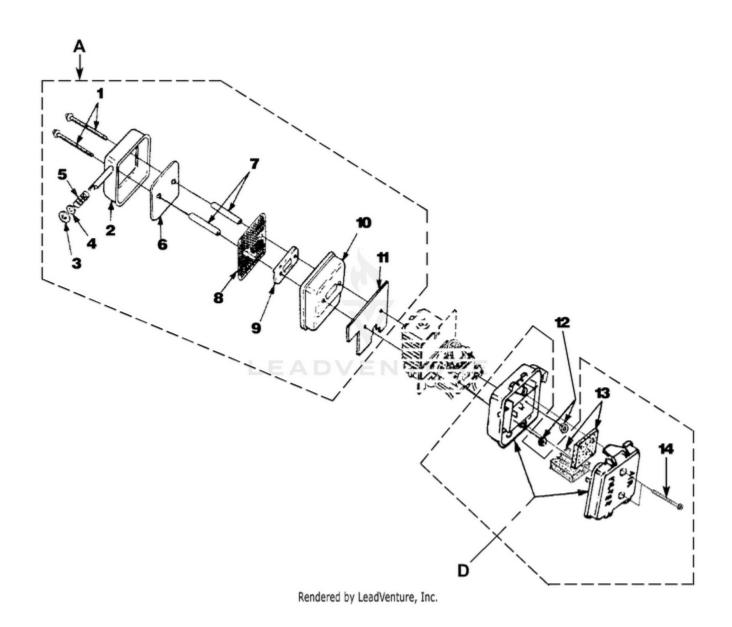

BP250 Back Pack Blower UT-08017-G 08017-G-UT BP250 Back Pack Blower UT-08017-G BP250 Back Pack Blower - Back Pack, Tube Kit & Handle

| Ref# | Part #  | Description                       | Qty |
|------|---------|-----------------------------------|-----|
| 1    | UP03829 | HARNESS-Shoulder                  | 2   |
| 4    | UP04405 | FRAME-Blower                      | 1   |
| 2    | UP06884 | PAD-Foam                          | 1   |
| 3    | UP03830 | CLIP-Push                         | 6   |
| 5    | UP03826 | VIBRATION ISOLATOR                | 2   |
| 6    | UP06885 | VIBRATION ISOLATOR KIT            | 1   |
| 7    | UP03861 | VOLUTE HOUSING KIT                | 1   |
| 8    | UP06720 | BLOWER VAC GRILLE KIT             | 1   |
| 9    | UP03894 | SCREW-Thread Form. (#6 X 3/8")    | 6   |
| 10   | UP06613 | ACCESS DOOR KIT                   | 1   |
| 11   | UP03888 | SCREW-Thread Rolling (#10 X 5/8") | 1   |
| 12   | UP03893 | SCREW-Thread Form. (#8 X 1/2")    | 1   |
| 13   | UP03884 | NUT-Hex (3/8-24)                  | 1   |
| 14   | UP03835 | WASHER-Bellville (3/8")           | 1   |
| 15   | UP03836 | WASHER-Flat                       | 2   |
| 16   | UP06826 | BLOWER FAN KIT                    | 1   |