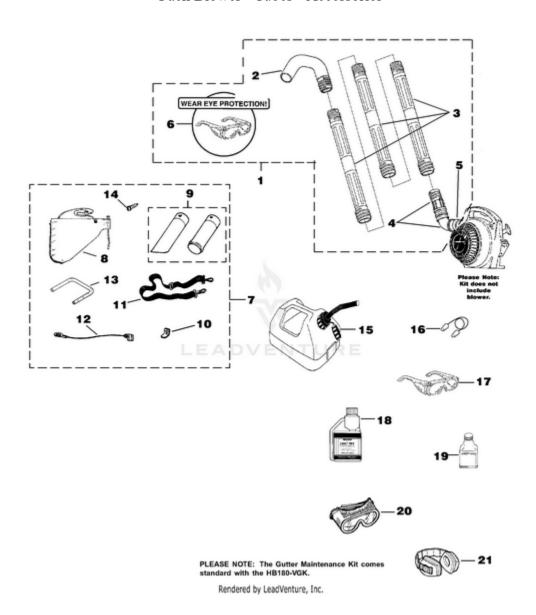

BP250 Back Pack Blower UT-08017-G 08017-G-UT BP250 Back Pack Blower UT-08017-G BP250 Back Pack Blower - Tubes - Accessories

| Ref# | Part #  | Description                          | Qty |
|------|---------|--------------------------------------|-----|
| 1    | A02514D | GUTTER<br>MAINTENANCE KIT            | 1   |
| 2    | UP06830 | FULL ELBOW                           | 1   |
| 3    | UP05618 | STRAIGHT TUBE                        | 3   |
| 4    | UP06836 | UPPER ELBOW & SWIVEL ADAPTER         | 1   |
| 5    | UP03821 | CLAMP w/Fasteners                    | 1   |
| 6    | UP06835 | SAFETY GLASSES-Clear                 | 1   |
| 7    | UP04152 | VACUUM KIT                           | 1   |
| 8    | UP04548 | LEAF BAG                             | 1   |
| 9    | UP06705 | VACUUM TUBE KIT w/<br>Decal          | 1   |
| 10   | UP03834 | TAB-Male                             | 1   |
| 11   | UP06723 | HARNESS-Shoulder                     | 1   |
| 12   | UP03823 | LEAD-Ground                          | 1   |
| 13   | UP03816 | HANDLE                               | 1   |
| 14   | UP03889 | SCREW                                | 1   |
| 15   | A02976A | GAS CAN 1 1/4 Gallon                 |     |
| 16   | UP06839 | EAR PLUGS                            |     |
| 17   | UP06835 | SAFETY GLASSES-Clear                 |     |
| 18   | 01231D  | EXACT MIX(TM) Oil - 1<br>pint (50:1) |     |
| 19   | 08581   | EXACT MIX(TM) Oil - 2.6 oz. (50:1)   |     |
| 20   | UP06778 | GOGGLES                              |     |
| 21   | UP07694 | EAR PROTECTORS                       |     |