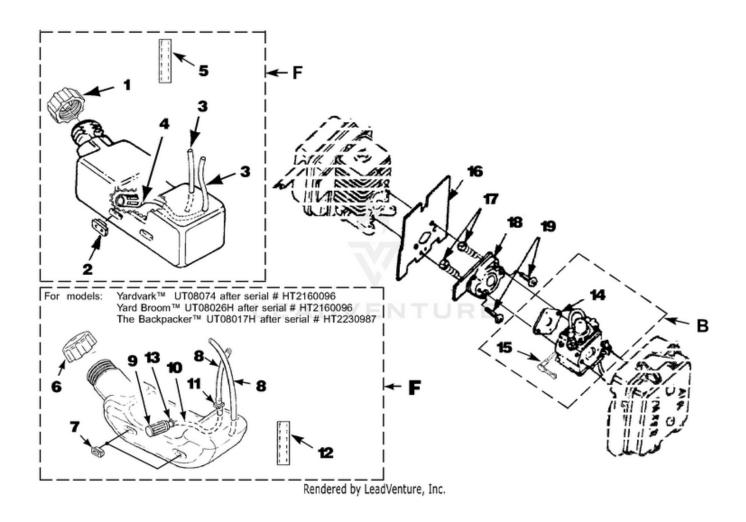

| Ref# | Part #  | Description                                   | Qty |
|------|---------|-----------------------------------------------|-----|
| F    | UP00136 | FUEL TANK KIT                                 | 1   |
| 1    | UP04111 | FUEL CAP (1 3/8"<br>Opening)                  | 1   |
| 2    | UP03501 | BUMPER-Rubber                                 | 3   |
| 3    | 7031032 | TUBING-Rubber (8")                            | 2   |
| 4    | UP03871 | FUEL FILTER                                   | 1   |
| 5    | 4283304 | INSULATION-Tubing                             | 1   |
| F    | UP00136 | FUEL TANK KIT                                 | 1   |
| 6    | UP00106 | FUEL CAP (1 5/8"<br>Opening)                  | 1   |
| 7    | UP03501 | BUMPER-Rubber                                 | 3   |
| 8    | UP03825 | TUBING-Rubber (8")                            | 2   |
| 9    | UP03871 | FUEL FILTER                                   | 1   |
| 10   | UP03905 | TUBING-Rubber (8")                            | 1   |
| 11   | UP04310 | Fitting, Inlet (small for 2.5mm ID fuel line) | 1   |
|      | UP03831 | Fitting, Inlet (large for 3mm ID fuel line)   | 1   |
| 12   | UP04339 | INSULATION-Tubing                             | 1   |
| 13   | UP03913 | CLAMP                                         | 1   |
| В    | UP00651 | CARBURETOR KIT                                | 1   |
| 14   | UP03915 | GASKET-Carburetor                             | 1   |
| 15   | UP03943 | LEVER-Choke                                   | 1   |
|      | UP04278 | LEVER-Choke                                   | 1   |
| В    | UP00652 | CARBURETOR KIT                                | 1   |
| 14   | UP03916 | (GASKET-Carburetor)                           | 1   |
| 15   | UP03943 | LEVER-Choke                                   | 1   |
|      | UP04278 | LEVER-Choke                                   | 1   |
| В    | UP00653 | CARBURETOR KIT                                | 1   |
| 14   | UP03915 | GASKET-Carburetor                             | 1   |
| 15   | UP03941 | LEVER-Choke                                   | 1   |
| 16   | UP04308 | GASKET-Heat Dam                               | 1   |
| 17   | UP04131 | SCREW-Thread Form. (10-24 x 1")               | 2   |
| 18   | UP04348 | HEAT DAM                                      | 1   |
| 19   | UP04140 | SCREW, SEMS (10-24 x 1.110)                   | 2   |