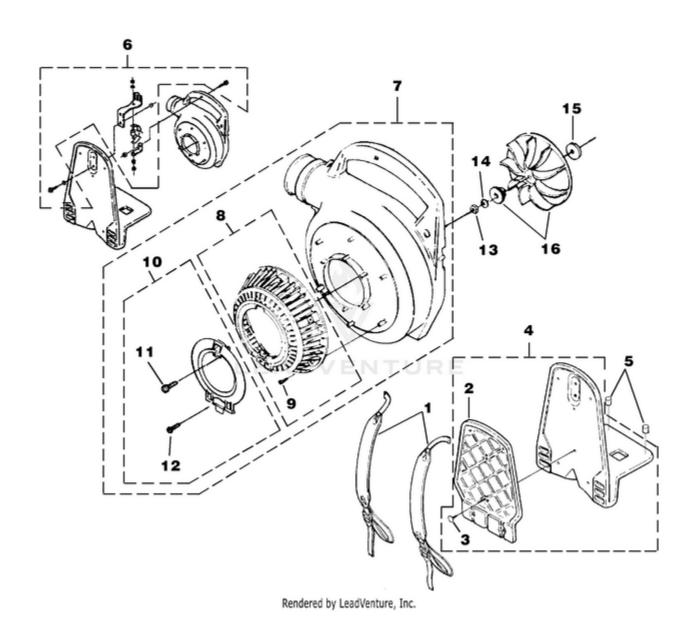

BP250 Back Pack Blower UT-08017-G 08017-G-UT BP250 Back Pack Blower UT-08017-G BP250 Back Pack Blower - Back Pack, Tube Kit & Handle

| Ref# | Part #  | Description                       | Qty |
|------|---------|-----------------------------------|-----|
| 1    | UP03829 | HARNESS-Shoulder                  | 2   |
| 4    | UP04405 | FRAME-Blower                      | 1   |
| 2    | UP06884 | PAD-Foam                          | 1   |
| 3    | UP03830 | CLIP-Push                         | 6   |
| 5    | UP03826 | VIBRATION ISOLATOR                | 2   |
| 6    | UP06885 | VIBRATION ISOLATOR KIT            | 1   |
| 7    | UP03861 | VOLUTE HOUSING KIT                | 1   |
| 8    | UP06720 | BLOWER VAC GRILLE KIT             | 1   |
| 9    | UP03894 | SCREW-Thread Form. (#6 X 3/8")    | 6   |
| 10   | UP06613 | ACCESS DOOR KIT                   | 1   |
| 11   | UP03888 | SCREW-Thread Rolling (#10 X 5/8") | 1   |
| 12   | UP03893 | SCREW-Thread Form. (#8 X 1/2")    | 1   |
| 13   | UP03884 | NUT-Hex (3/8-24)                  | 1   |
| 14   | UP03835 | WASHER-Bellville (3/8")           | 1   |
| 15   | UP03836 | WASHER-Flat                       | 2   |
| 16   | UP06826 | BLOWER FAN KIT                    | 1   |