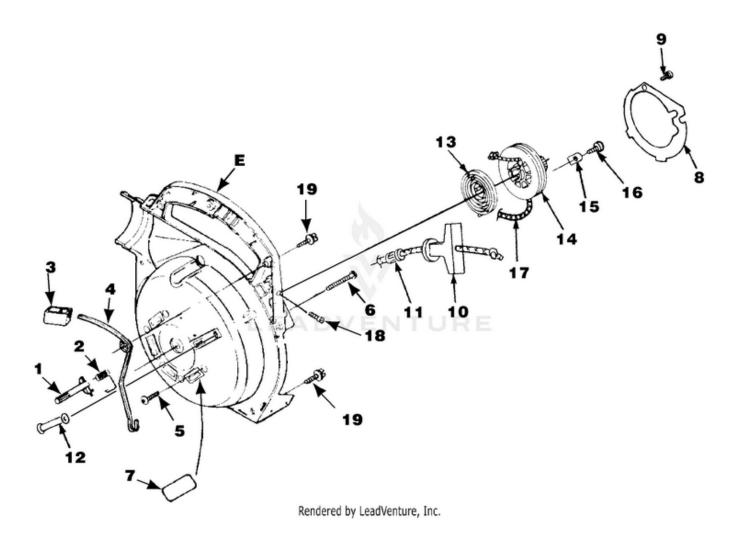

| Ref# | Part #  | Description                          | Qty |
|------|---------|--------------------------------------|-----|
| 1    | UP03800 | LATCH-Throttle                       | 1   |
| 2    | UP03811 | SPRING-Throttle Latch                | 1   |
| 3    | UP03798 | TRIGGER-Throttle                     | 1   |
| 4    | UP03803 | LEVER-Throttle                       | 1   |
| 5    | UP03406 | SCREW-Thread Form. (10-24 X 3/4")    | 4   |
| 6    | UP03869 | SCREW-Thread Form. (#10 X 1 $5/8$ ") | 1   |
| E    | UP06792 | VOLUTE HOUSING & STARTER             | 1   |
| 7    | UP03822 | KIT-Sealing                          | 1   |
| 8    | UP04279 | PLATE-Rotor                          | 1   |
| 9    | UP03894 | SCREW-Thread Form. (#6 X 1 3/8")     | 1   |
| 10   | UP04276 | GRIP-Starter                         | 1   |
| 11   | UP03910 | BUSHING-Starter                      | 1   |
| 12   | UP03809 | BUSHING-Starter Rope                 | 1   |
| 13   | UP03917 | SPRING & CONTAINER                   | 1   |
| 14   | UP04349 | PULLEY-Starter                       | 1   |
| 15   | UP03919 | BRACKET-Retaining                    | 2   |
| 16   | UP03897 | SCREW-Thread Form. (#10 X 1/2")      | 2   |
| 17   | UP03911 | ROPE-Starter                         | 1   |
| 18   | UP03887 | SCREW-Phil. Hd. (8-32 X 5/8")        | 1   |
| 19   | UP03900 | SCREW-Thread Form. (10-24 X 3/4")    | 6   |