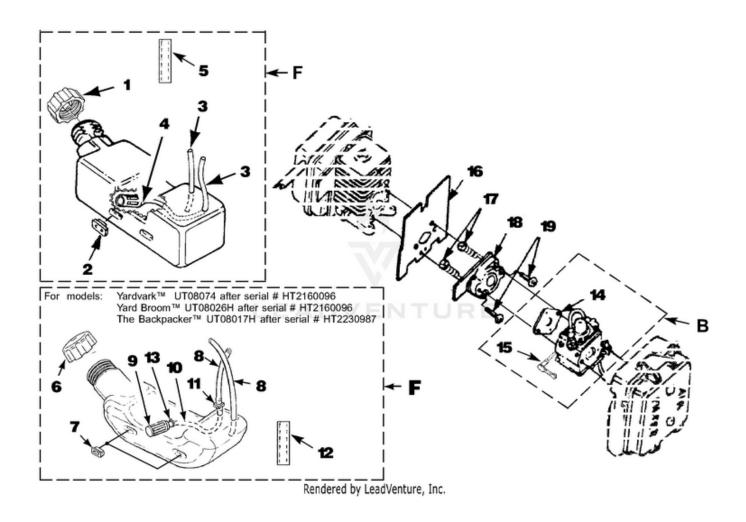

BP250 Back Pack Blower UT-08017-F 08017-F-UT BP250 Back Pack Blower UT-08017-F BP250 Back Pack Blower - Carburetor And Fuel Tank

| Ref# | Part #  | Description                                   | Qty |
|------|---------|-----------------------------------------------|-----|
| F    | UP00136 | FUEL TANK KIT                                 | 1   |
| 1    | UP04111 | FUEL CAP (1 3/8"<br>Opening)                  | 1   |
| 2    | UP03501 | BUMPER-Rubber                                 | 3   |
| 3    | 7031032 | TUBING-Rubber (8")                            | 2   |
| 4    | UP03871 | FUEL FILTER                                   | 1   |
| 5    | 4283304 | INSULATION-Tubing                             | 1   |
| F    | UP00136 | FUEL TANK KIT                                 | 1   |
| 6    | UP00106 | FUEL CAP (1 5/8"<br>Opening)                  | 1   |
| 7    | UP03501 | BUMPER-Rubber                                 | 3   |
| 8    | UP03825 | TUBING-Rubber (8")                            | 2   |
| 9    | UP03871 | FUEL FILTER                                   | 1   |
| 10   | UP03905 | TUBING-Rubber (8")                            | 1   |
| 11   | UP04310 | Fitting, Inlet (small for 2.5mm ID fuel line) | 1   |
|      | UP03831 | Fitting, Inlet (large for 3mm ID fuel line)   | 1   |
| 12   | UP04339 | INSULATION-Tubing                             | 1   |
| 13   | UP03913 | CLAMP                                         | 1   |
| В    | UP00651 | CARBURETOR KIT                                | 1   |
| 14   | UP03915 | GASKET-Carburetor                             | 1   |
| 15   | UP03943 | LEVER-Choke                                   | 1   |
|      | UP04278 | LEVER-Choke                                   | 1   |
| В    | UP00652 | CARBURETOR KIT                                | 1   |
| 14   | UP03916 | (GASKET-Carburetor)                           | 1   |
| 15   | UP03943 | LEVER-Choke                                   | 1   |
|      | UP04278 | LEVER-Choke                                   | 1   |
| В    | UP00653 | CARBURETOR KIT                                | 1   |
| 14   | UP03915 | GASKET-Carburetor                             | 1   |
| 15   | UP03941 | LEVER-Choke                                   | 1   |
| 16   | UP04308 | GASKET-Heat Dam                               | 1   |
| 17   | UP04131 | SCREW-Thread Form. (10-24 x 1")               | 2   |
| 18   | UP04348 | HEAT DAM                                      | 1   |
| 19   | UP04140 | SCREW, SEMS (10-24 x 1.110)                   | 2   |