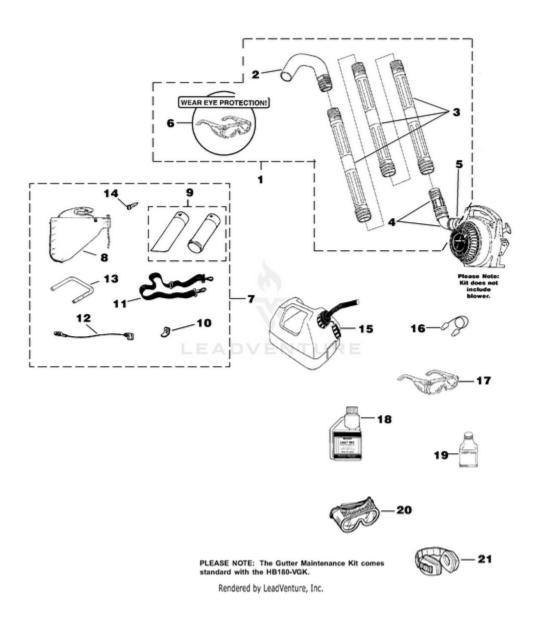

BP250 Back Pack Blower UT-08017-F 08017-F-UT BP250 Back Pack Blower UT-08017-F BP250 Back Pack Blower - Tubes - Accessories

| Ref# | Part #  | Description                          | Qty |
|------|---------|--------------------------------------|-----|
| 1    | A02514D | GUTTER<br>MAINTENANCE KIT            | 1   |
| 2    | UP06830 | FULL ELBOW                           | 1   |
| 3    | UP05618 | STRAIGHT TUBE                        | 3   |
| 4    | UP06836 | UPPER ELBOW & SWIVEL ADAPTER         | 1   |
| 5    | UP03821 | CLAMP w/Fasteners                    | 1   |
| 6    | UP06835 | SAFETY GLASSES-Clear                 | 1   |
| 7    | UP04152 | VACUUM KIT                           | 1   |
| 8    | UP04548 | LEAF BAG                             | 1   |
| 9    | UP06705 | VACUUM TUBE KIT w/<br>Decal          | 1   |
| 10   | UP03834 | TAB-Male                             | 1   |
| 11   | UP06723 | HARNESS-Shoulder                     | 1   |
| 12   | UP03823 | LEAD-Ground                          | 1   |
| 13   | UP03816 | HANDLE                               | 1   |
| 14   | UP03889 | SCREW                                | 1   |
| 15   | A02976A | GAS CAN 1 1/4 Gallon                 |     |
| 16   | UP06839 | EAR PLUGS                            |     |
| 17   | UP06835 | SAFETY GLASSES-Clear                 |     |
| 18   | 01231D  | EXACT MIX(TM) Oil - 1<br>pint (50:1) |     |
| 19   | 08581   | EXACT MIX(TM) Oil - 2.6 oz. (50:1)   |     |
| 20   | UP06778 | GOGGLES                              |     |
| 21   | UP07694 | EAR PROTECTORS                       |     |