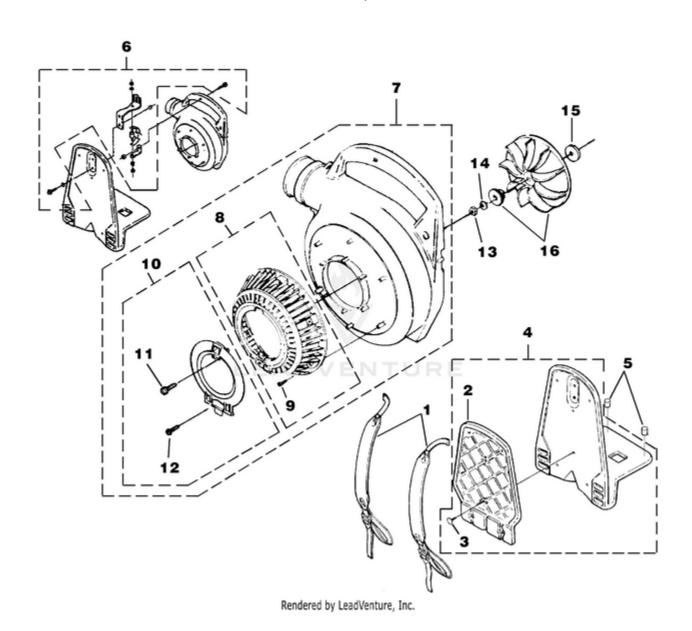

BP250 Back Pack Blower UT-08017-F 08017-F-UT BP250 Back Pack Blower UT-08017-F BP250 Back Pack Blower - Back Pack, Tube Kit & Handle

| Ref# | Part #  | Description                       | Qty |
|------|---------|-----------------------------------|-----|
| 1    | UP03829 | HARNESS-Shoulder                  | 2   |
| 4    | UP04405 | FRAME-Blower                      | 1   |
| 2    | UP06884 | PAD-Foam                          | 1   |
| 3    | UP03830 | CLIP-Push                         | 6   |
| 5    | UP03826 | VIBRATION ISOLATOR                | 2   |
| 6    | UP06885 | VIBRATION ISOLATOR KIT            | 1   |
| 7    | UP03861 | VOLUTE HOUSING KIT                | 1   |
| 8    | UP06720 | BLOWER VAC GRILLE KIT             | 1   |
| 9    | UP03894 | SCREW-Thread Form. (#6 X 3/8")    | 6   |
| 10   | UP06613 | ACCESS DOOR KIT                   | 1   |
| 11   | UP03888 | SCREW-Thread Rolling (#10 X 5/8") | 1   |
| 12   | UP03893 | SCREW-Thread Form. (#8 X 1/2")    | 1   |
| 13   | UP03884 | NUT-Hex (3/8-24)                  | 1   |
| 14   | UP03835 | WASHER-Bellville (3/8")           | 1   |
| 15   | UP03836 | WASHER-Flat                       | 2   |
| 16   | UP06826 | BLOWER FAN KIT                    | 1   |