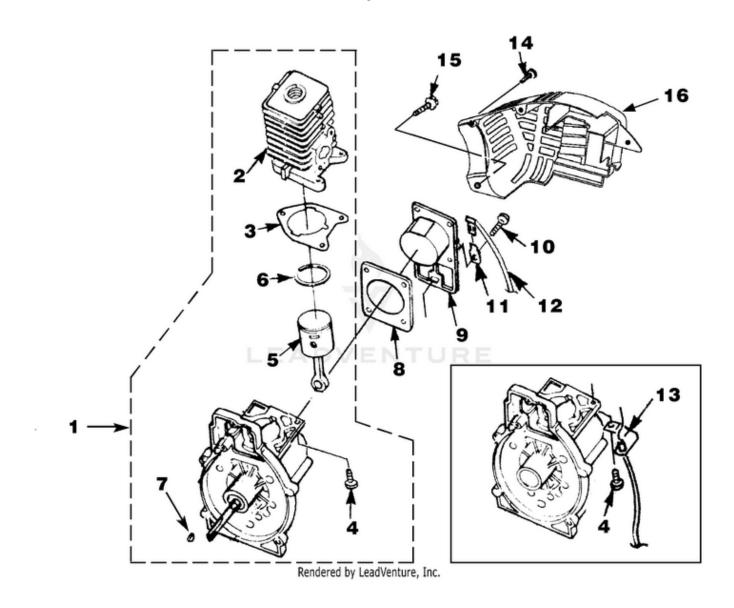

BP250 Back Pack Blower UT-08017-F 08017-F-UT BP250 Back Pack Blower UT-08017-F BP250 Back Pack Blower - Engine Internal

| Ref# | Part #  | Description                         | Qty |
|------|---------|-------------------------------------|-----|
| 1    | UP03121 | SHORT BLOCK W/<br>Rotor (30cc)      | 1   |
| 2    | UP07146 | 30 CC CYLINDER KIT                  | 1   |
| 3    | UP03857 | GASKET-Cylinder                     | 1   |
| 4    | UP04345 | SCREW, SEMS (12-24 x 3/4)           | 3   |
| 5    | UP03366 | 30 CC PISTON & ROD                  | 1   |
| 6    | UP03837 | RING-Piston                         | 2   |
| 7    | UP03874 | KEY-Woodruff                        | 1   |
|      | UP03817 | GASKET-Muffler                      | 1   |
| 1    | UP03123 | SHORT BLOCK W/<br>Rotor (25cc)      | 1   |
| 2    | UP04136 | 25 CC CYLINDER KIT                  | 1   |
| 3    | UP03857 | GASKET-Cylinder                     | 1   |
| 4    | UP04345 | SCREW, SEMS (12-24 x 3/4)           | 3   |
| 5    | UP00768 | 25 CC PISTON & ROD                  | 1   |
| 6    | UP03838 | RING-Piston                         | 1   |
| 7    | UP03874 | KEY-Woodruff                        | 1   |
|      | UP03817 | GASKET-Muffler                      | 1   |
| 8    | UP04335 | GASKET-Crankcase                    | 1   |
| 9    | UP04336 | CRANKCASE<br>COVER-Stamped Steel    | 1   |
| 10   | UP04295 | SCREW, SEMS (10-24 x .56)           | 4   |
| 9    | UP03914 | CRANKCASE<br>COVER-Aluminum         | 1   |
| 10   | UP04277 | SCREW, SEMS (10-24 x .810)          | 4   |
| 11   | UP03834 | TAB-Male                            | 1   |
| 12   | UP04302 | CABLE-Throttle w/<br>Ignition Leads | 1   |
| 13   | UP04296 | CABLE BRACKET                       | 1   |
| 14   | UP03893 | SCREW-Thread Form. (#8 X 1/2")      | 3   |
| 15   | UP03900 | SCREW-Thread Form. (#10 X 3/4")     | 6   |
| 16   | UP06522 | SHROUD                              | 1   |
|      | UP06779 | SHROUD-Flocked                      | 1   |

BP250 Back Pack Blower UT-08017-F 08017-F-UT BP250 Back Pack Blower UT-08017-F BP250 Back Pack Blower - Muffler And Air Cleaner

| Ref# | Part #  | Description                         | Qty |
|------|---------|-------------------------------------|-----|
| A    | UP04486 | MUFFLER-Complete                    | 1   |
| 1    | UP03902 | SCREW-Sems Hex Hd. (10-24 x 2 1/2") | 2   |
| 2    | UP03810 | MUFFLER COVER                       | 1   |
| 3    | UP03813 | WASHER-Insulating                   | 1   |
| 4    | UP03901 | WASHER-Flat                         | 1   |
| 5    | UP03814 | SPRING-Compression                  | 1   |
| 6    | UP04289 | DEFLECTOR-Muffler                   | 1   |
| 7    | UP03860 | SPACER-Muffler                      | 1   |
| 8    | UP03815 | SCREEN-Spark Arrestor               | 1   |
| 9    | UP03918 | PLATE-Reinforcing                   | 1   |
| 10   | UP04305 | BODY-Muffler                        | 1   |
| 11   | UP03817 | GASKET-Muffler                      | 1   |
| 12   | UP03885 | NUT-Hex (10-24)                     | 2   |
| D    | UP00011 | AIR FILTER KIT                      | 1   |
| 13   | UP00012 | AIR FILTER                          | 1   |
| 14   | UP03890 | SCREW-Thd. Form. (#8-16 x 3/4")     | 2   |