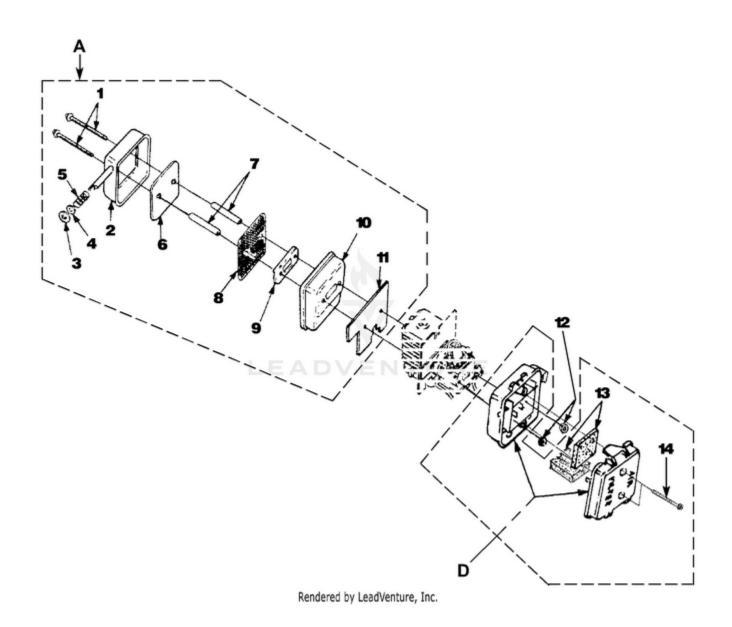

BP250 Back Pack Blower UT-08017-F 08017-F-UT BP250 Back Pack Blower UT-08017-F BP250 Back Pack Blower - Back Pack, Tube Kit & Handle

| Ref# | Part #  | Description                       | Qty |
|------|---------|-----------------------------------|-----|
| 1    | UP03829 | HARNESS-Shoulder                  | 2   |
| 4    | UP04405 | FRAME-Blower                      | 1   |
| 2    | UP06884 | PAD-Foam                          | 1   |
| 3    | UP03830 | CLIP-Push                         | 6   |
| 5    | UP03826 | VIBRATION ISOLATOR                | 2   |
| 6    | UP06885 | VIBRATION ISOLATOR KIT            | 1   |
| 7    | UP03861 | VOLUTE HOUSING KIT                | 1   |
| 8    | UP06720 | BLOWER VAC GRILLE KIT             | 1   |
| 9    | UP03894 | SCREW-Thread Form. (#6 X 3/8")    | 6   |
| 10   | UP06613 | ACCESS DOOR KIT                   | 1   |
| 11   | UP03888 | SCREW-Thread Rolling (#10 X 5/8") | 1   |
| 12   | UP03893 | SCREW-Thread Form. (#8 X 1/2")    | 1   |
| 13   | UP03884 | NUT-Hex (3/8-24)                  | 1   |
| 14   | UP03835 | WASHER-Bellville (3/8")           | 1   |
| 15   | UP03836 | WASHER-Flat                       | 2   |
| 16   | UP06826 | BLOWER FAN KIT                    | 1   |