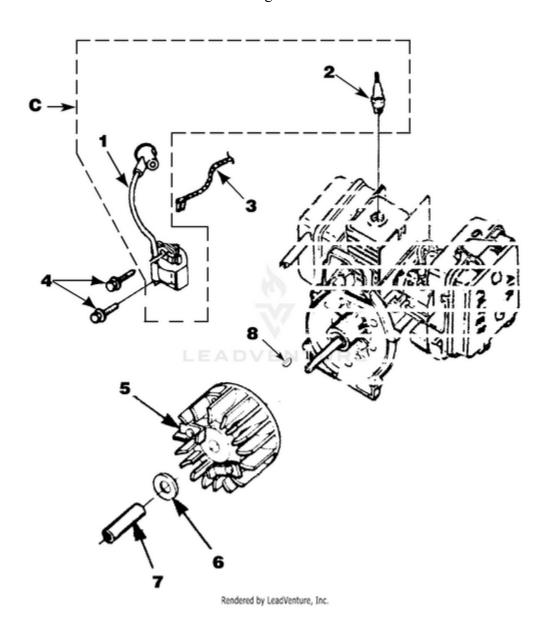

| Ref# | Part #  | Description                    | Qty |
|------|---------|--------------------------------|-----|
| C    | UP03858 | IGNITION KIT w/<br>Module      | 1   |
| 1    | UP03868 | TERMINAL-Hi-Tension            | 1   |
| 2    | UP03883 | SPARK PLUG (RDJ-7Y)            | 1   |
| 3    | A03924  | LEAD-Electrical                | 1   |
| 4    | UP03896 | SCREW-Thread Form. (8-32 x 1") | 2   |
| 5    | UP03009 | ROTOR & STARTER<br>PAWLS       | 1   |
| 6    | UP03906 | WASHER-Flat                    | 1   |
| 7    | UP03854 | SPACER-Fan                     | 1   |
| 8    | UP03874 | KEY-Woodruff                   | 1   |