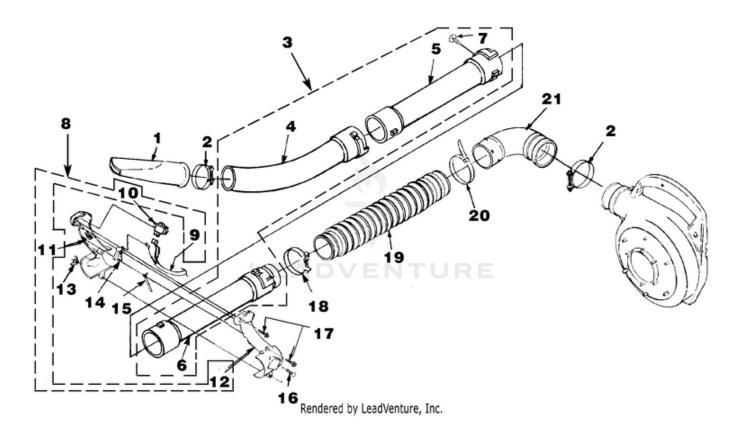

BP250 Back Pack Blower UT-08017-F 08017-F-UT BP250 Back Pack Blower UT-08017-F BP250 Back Pack Blower - Tubes

| 1 UP05582 NOZZLE-Sweeper<br>2 UP03821 CLAMP    | 1<br>2 |
|------------------------------------------------|--------|
| 2 UP03821 CLAMP                                | 2      |
|                                                |        |
| 3 UP05582 BLOWER TUBE KIT                      | 1      |
| 4 UP00876 TUBE-Elbow                           | 1      |
| 5 UP00875 TUBE-Straight                        | 1      |
| 6 UP00874 TUBE-Upper                           | 1      |
| 7 UP04299 CLIP-Push                            | 4      |
| 8 UP03794 HANDLE & SWITCH KIT                  | 1      |
| 9 UP04302 ELECTRICAL LEAD w/Terminal           | 1      |
| 10 UP03833 SWITCH                              | 1      |
| 11 UP04300 HANDLE-Control (Right)              | 1      |
| 12 UP04301 HANDLE-Control (Left)               | 1      |
| 13 UP03886 NUT - Wing (10-24)                  | 1      |
| 14 UP04346 TRIGGER                             | 1      |
| 15 UP03908 LATCH-Trigger                       | 1      |
| 16 UP03892 BOLT-Rib Neck, Rnd. Hd. (10-24 X 7/ | /8") 1 |
| 17 UP03900 SCREW-Thread Form. (10-14 X 3/4)    | ") 2   |
| 18 UP03819 CLAMP (#87)                         | 1      |
| 19 UP03827 BELLOWS-Plastic                     | 1      |
| 20 UP04568 CABLE-Tie                           | 1      |
| 21 UP04297 ELBOW-Curved                        | 1      |