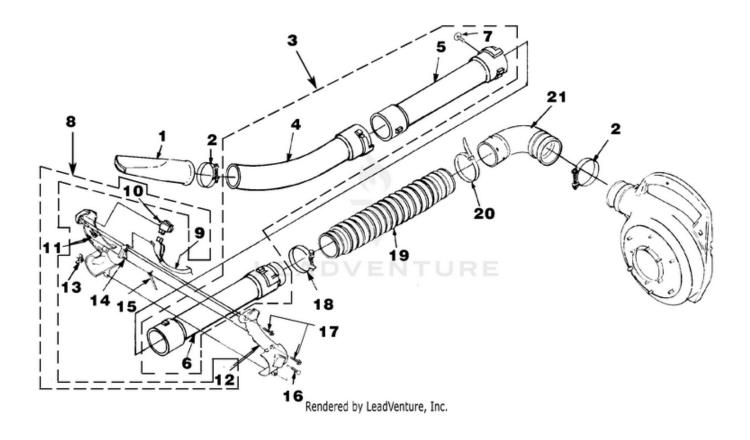

BP250 Back Pack Blower UT-08017-D 08017-D-UT BP250 Back Pack Blower UT-08017-D BP250 Back Pack Blower - Tubes

| 1 UP05582 NOZZLE-Sweeper<br>2 UP03821 CLAMP    | 1<br>2 |
|------------------------------------------------|--------|
| 2 UP03821 CLAMP                                | 2      |
|                                                |        |
| 3 UP05582 BLOWER TUBE KIT                      | 1      |
| 4 UP00876 TUBE-Elbow                           | 1      |
| 5 UP00875 TUBE-Straight                        | 1      |
| 6 UP00874 TUBE-Upper                           | 1      |
| 7 UP04299 CLIP-Push                            | 4      |
| 8 UP03794 HANDLE & SWITCH KIT                  | 1      |
| 9 UP04302 ELECTRICAL LEAD w/Terminal           | 1      |
| 10 UP03833 SWITCH                              | 1      |
| 11 UP04300 HANDLE-Control (Right)              | 1      |
| 12 UP04301 HANDLE-Control (Left)               | 1      |
| 13 UP03886 NUT - Wing (10-24)                  | 1      |
| 14 UP04346 TRIGGER                             | 1      |
| 15 UP03908 LATCH-Trigger                       | 1      |
| 16 UP03892 BOLT-Rib Neck, Rnd. Hd. (10-24 X 7/ | /8") 1 |
| 17 UP03900 SCREW-Thread Form. (10-14 X 3/4)    | ") 2   |
| 18 UP03819 CLAMP (#87)                         | 1      |
| 19 UP03827 BELLOWS-Plastic                     | 1      |
| 20 UP04568 CABLE-Tie                           | 1      |
| 21 UP04297 ELBOW-Curved                        | 1      |