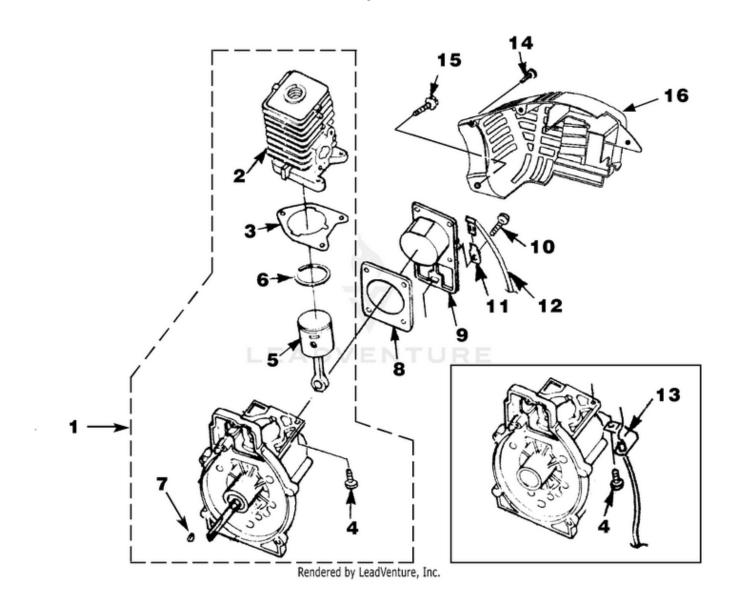

BP250 Back Pack Blower UT-08017-D 08017-D-UT BP250 Back Pack Blower UT-08017-D BP250 Back Pack Blower - Engine Internal

| Ref# | Part #  | Description                         | Qty |
|------|---------|-------------------------------------|-----|
| 1    | UP03121 | SHORT BLOCK W/<br>Rotor (30cc)      | 1   |
| 2    | UP07146 | 30 CC CYLINDER KIT                  | 1   |
| 3    | UP03857 | GASKET-Cylinder                     | 1   |
| 4    | UP04345 | SCREW, SEMS (12-24 x 3/4)           | 3   |
| 5    | UP03366 | 30 CC PISTON & ROD                  | 1   |
| 6    | UP03837 | RING-Piston                         | 2   |
| 7    | UP03874 | KEY-Woodruff                        | 1   |
|      | UP03817 | GASKET-Muffler                      | 1   |
| 1    | UP03123 | SHORT BLOCK W/<br>Rotor (25cc)      | 1   |
| 2    | UP04136 | 25 CC CYLINDER KIT                  | 1   |
| 3    | UP03857 | GASKET-Cylinder                     | 1   |
| 4    | UP04345 | SCREW, SEMS (12-24 x 3/4)           | 3   |
| 5    | UP00768 | 25 CC PISTON & ROD                  | 1   |
| 6    | UP03838 | RING-Piston                         | 1   |
| 7    | UP03874 | KEY-Woodruff                        | 1   |
|      | UP03817 | GASKET-Muffler                      | 1   |
| 8    | UP04335 | GASKET-Crankcase                    | 1   |
| 9    | UP04336 | CRANKCASE<br>COVER-Stamped Steel    | 1   |
| 10   | UP04295 | SCREW, SEMS (10-24 x .56)           | 4   |
| 9    | UP03914 | CRANKCASE<br>COVER-Aluminum         | 1   |
| 10   | UP04277 | SCREW, SEMS (10-24 x .810)          | 4   |
| 11   | UP03834 | TAB-Male                            | 1   |
| 12   | UP04302 | CABLE-Throttle w/<br>Ignition Leads | 1   |
| 13   | UP04296 | CABLE BRACKET                       | 1   |
| 14   | UP03893 | SCREW-Thread Form. (#8 X 1/2")      | 3   |
| 15   | UP03900 | SCREW-Thread Form. (#10 X 3/4")     | 6   |
| 16   | UP06522 | SHROUD                              | 1   |
|      | UP06779 | SHROUD-Flocked                      | 1   |