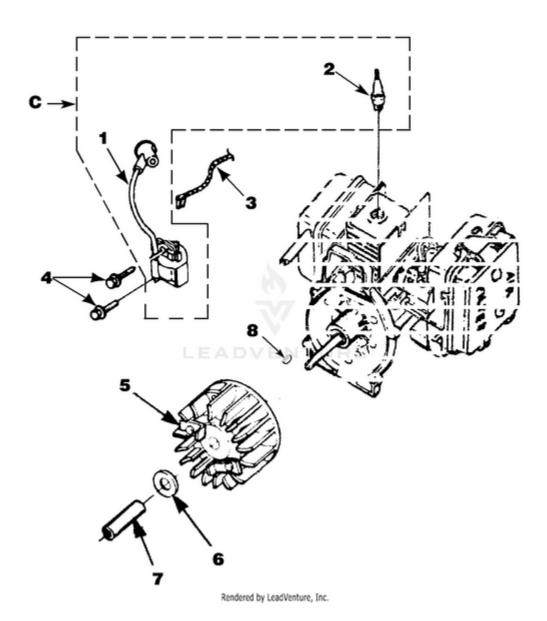

| Ref# | Part #  | Description                    | Qty |
|------|---------|--------------------------------|-----|
| C    | UP03858 | IGNITION KIT w/<br>Module      | 1   |
| 1    | UP03868 | TERMINAL-Hi-Tension            | 1   |
| 2    | UP03883 | SPARK PLUG (RDJ-7Y)            | 1   |
| 3    | A03924  | LEAD-Electrical                | 1   |
| 4    | UP03896 | SCREW-Thread Form. (8-32 x 1") | 2   |
| 5    | UP03009 | ROTOR & STARTER<br>PAWLS       | 1   |
| 6    | UP03906 | WASHER-Flat                    | 1   |
| 7    | UP03854 | SPACER-Fan                     | 1   |
| 8    | UP03874 | KEY-Woodruff                   | 1   |