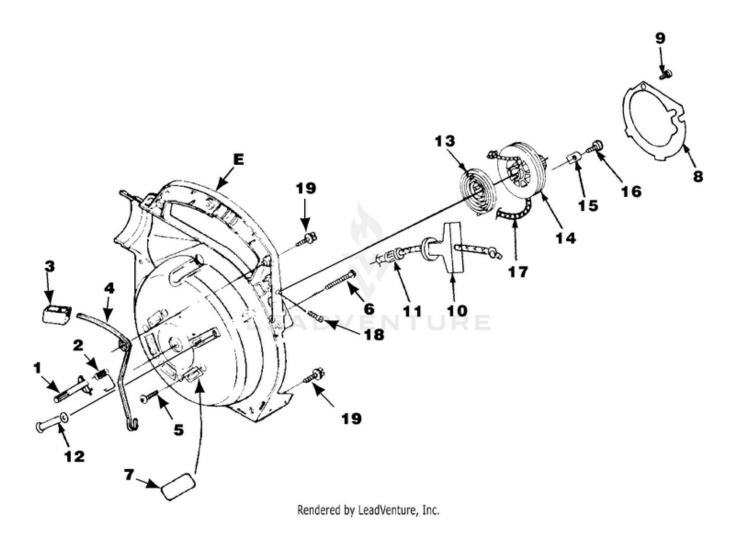

| Ref# | Part #  | Description                          | Qty |
|------|---------|--------------------------------------|-----|
| 1    | UP03800 | LATCH-Throttle                       | 1   |
| 2    | UP03811 | SPRING-Throttle Latch                | 1   |
| 3    | UP03798 | TRIGGER-Throttle                     | 1   |
| 4    | UP03803 | LEVER-Throttle                       | 1   |
| 5    | UP03406 | SCREW-Thread Form. (10-24 X 3/4")    | 4   |
| 6    | UP03869 | SCREW-Thread Form. (#10 X 1 $5/8$ ") | 1   |
| E    | UP06792 | VOLUTE HOUSING & STARTER             | 1   |
| 7    | UP03822 | KIT-Sealing                          | 1   |
| 8    | UP04279 | PLATE-Rotor                          | 1   |
| 9    | UP03894 | SCREW-Thread Form. (#6 X 1 3/8")     | 1   |
| 10   | UP04276 | GRIP-Starter                         | 1   |
| 11   | UP03910 | BUSHING-Starter                      | 1   |
| 12   | UP03809 | BUSHING-Starter Rope                 | 1   |
| 13   | UP03917 | SPRING & CONTAINER                   | 1   |
| 14   | UP04349 | PULLEY-Starter                       | 1   |
| 15   | UP03919 | BRACKET-Retaining                    | 2   |
| 16   | UP03897 | SCREW-Thread Form. (#10 X 1/2")      | 2   |
| 17   | UP03911 | ROPE-Starter                         | 1   |
| 18   | UP03887 | SCREW-Phil. Hd. (8-32 X 5/8")        | 1   |
| 19   | UP03900 | SCREW-Thread Form. (10-24 X 3/4")    | 6   |