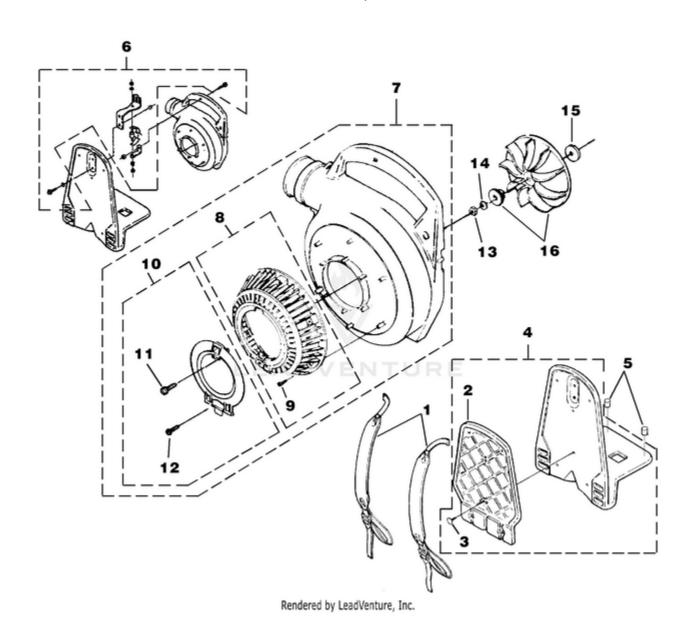

BP250 Back Pack Blower UT-08017-D 08017-D-UT BP250 Back Pack Blower UT-08017-D BP250 Back Pack Blower - Back Pack, Tube Kit & Handle

| Ref# | Part #  | Description                       | Qty |
|------|---------|-----------------------------------|-----|
| 1    | UP03829 | HARNESS-Shoulder                  | 2   |
| 4    | UP04405 | FRAME-Blower                      | 1   |
| 2    | UP06884 | PAD-Foam                          | 1   |
| 3    | UP03830 | CLIP-Push                         | 6   |
| 5    | UP03826 | VIBRATION ISOLATOR                | 2   |
| 6    | UP06885 | VIBRATION ISOLATOR KIT            | 1   |
| 7    | UP03861 | VOLUTE HOUSING KIT                | 1   |
| 8    | UP06720 | BLOWER VAC GRILLE KIT             | 1   |
| 9    | UP03894 | SCREW-Thread Form. (#6 X 3/8")    | 6   |
| 10   | UP06613 | ACCESS DOOR KIT                   | 1   |
| 11   | UP03888 | SCREW-Thread Rolling (#10 X 5/8") | 1   |
| 12   | UP03893 | SCREW-Thread Form. (#8 X 1/2")    | 1   |
| 13   | UP03884 | NUT-Hex (3/8-24)                  | 1   |
| 14   | UP03835 | WASHER-Bellville (3/8")           | 1   |
| 15   | UP03836 | WASHER-Flat                       | 2   |
| 16   | UP06826 | BLOWER FAN KIT                    | 1   |