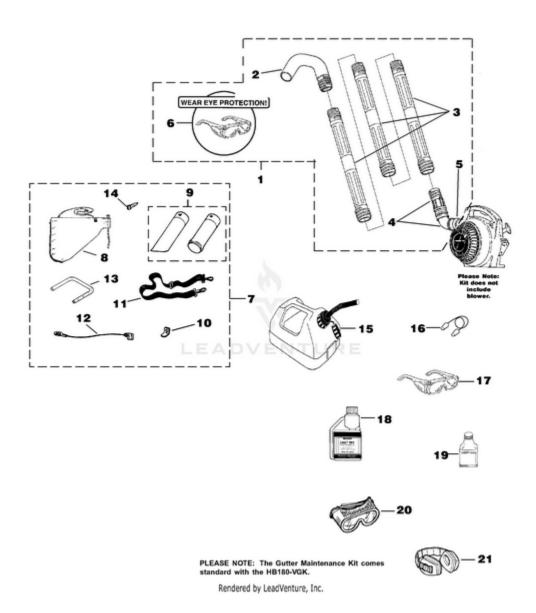

BP250 Back Pack Blower UT-08017-D 08017-D-UT BP250 Back Pack Blower UT-08017-D BP250 Back Pack Blower - Tubes - Accessories

| Ref# | Part #  | Description                          | Qty |
|------|---------|--------------------------------------|-----|
| 1    | A02514D | GUTTER<br>MAINTENANCE KIT            | 1   |
| 2    | UP06830 | FULL ELBOW                           | 1   |
| 3    | UP05618 | STRAIGHT TUBE                        | 3   |
| 4    | UP06836 | UPPER ELBOW & SWIVEL ADAPTER         | 1   |
| 5    | UP03821 | CLAMP w/Fasteners                    | 1   |
| 6    | UP06835 | SAFETY GLASSES-Clear                 | 1   |
| 7    | UP04152 | VACUUM KIT                           | 1   |
| 8    | UP04548 | LEAF BAG                             | 1   |
| 9    | UP06705 | VACUUM TUBE KIT w/<br>Decal          | 1   |
| 10   | UP03834 | TAB-Male                             | 1   |
| 11   | UP06723 | HARNESS-Shoulder                     | 1   |
| 12   | UP03823 | LEAD-Ground                          | 1   |
| 13   | UP03816 | HANDLE                               | 1   |
| 14   | UP03889 | SCREW                                | 1   |
| 15   | A02976A | GAS CAN 1 1/4 Gallon                 |     |
| 16   | UP06839 | EAR PLUGS                            |     |
| 17   | UP06835 | SAFETY GLASSES-Clear                 |     |
| 18   | 01231D  | EXACT MIX(TM) Oil - 1<br>pint (50:1) |     |
| 19   | 08581   | EXACT MIX(TM) Oil - 2.6 oz. (50:1)   |     |
| 20   | UP06778 | GOGGLES                              |     |
| 21   | UP07694 | EAR PROTECTORS                       |     |