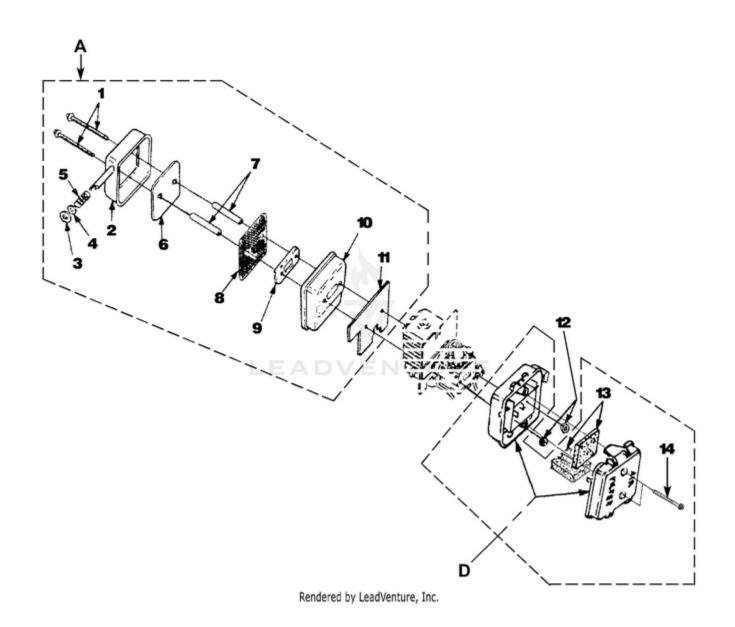

BP250 Back Pack Blower UT-08017-D 08017-D-UT BP250 Back Pack Blower UT-08017-D BP250 Back Pack Blower - Engine Internal

| Ref# | Part #  | Description                         | Qty |
|------|---------|-------------------------------------|-----|
| 1    | UP03121 | SHORT BLOCK W/<br>Rotor (30cc)      | 1   |
| 2    | UP07146 | 30 CC CYLINDER KIT                  | 1   |
| 3    | UP03857 | GASKET-Cylinder                     | 1   |
| 4    | UP04345 | SCREW, SEMS (12-24 x 3/4)           | 3   |
| 5    | UP03366 | 30 CC PISTON & ROD                  | 1   |
| 6    | UP03837 | RING-Piston                         | 2   |
| 7    | UP03874 | KEY-Woodruff                        | 1   |
|      | UP03817 | GASKET-Muffler                      | 1   |
| 1    | UP03123 | SHORT BLOCK W/<br>Rotor (25cc)      | 1   |
| 2    | UP04136 | 25 CC CYLINDER KIT                  | 1   |
| 3    | UP03857 | GASKET-Cylinder                     | 1   |
| 4    | UP04345 | SCREW, SEMS (12-24 x 3/4)           | 3   |
| 5    | UP00768 | 25 CC PISTON & ROD                  | 1   |
| 6    | UP03838 | RING-Piston                         | 1   |
| 7    | UP03874 | KEY-Woodruff                        | 1   |
|      | UP03817 | GASKET-Muffler                      | 1   |
| 8    | UP04335 | GASKET-Crankcase                    | 1   |
| 9    | UP04336 | CRANKCASE<br>COVER-Stamped Steel    | 1   |
| 10   | UP04295 | SCREW, SEMS (10-24 x .56)           | 4   |
| 9    | UP03914 | CRANKCASE<br>COVER-Aluminum         | 1   |
| 10   | UP04277 | SCREW, SEMS (10-24 x .810)          | 4   |
| 11   | UP03834 | TAB-Male                            | 1   |
| 12   | UP04302 | CABLE-Throttle w/<br>Ignition Leads | 1   |
| 13   | UP04296 | CABLE BRACKET                       | 1   |
| 14   | UP03893 | SCREW-Thread Form. (#8 X 1/2")      | 3   |
| 15   | UP03900 | SCREW-Thread Form. (#10 X 3/4")     | 6   |
| 16   | UP06522 | SHROUD                              | 1   |
|      | UP06779 | SHROUD-Flocked                      | 1   |

| Ref# | Part #  | Description                    | Qty |
|------|---------|--------------------------------|-----|
| C    | UP03858 | IGNITION KIT w/<br>Module      | 1   |
| 1    | UP03868 | TERMINAL-Hi-Tension            | 1   |
| 2    | UP03883 | SPARK PLUG (RDJ-7Y)            | 1   |
| 3    | A03924  | LEAD-Electrical                | 1   |
| 4    | UP03896 | SCREW-Thread Form. (8-32 x 1") | 2   |
| 5    | UP03009 | ROTOR & STARTER<br>PAWLS       | 1   |
| 6    | UP03906 | WASHER-Flat                    | 1   |
| 7    | UP03854 | SPACER-Fan                     | 1   |
| 8    | UP03874 | KEY-Woodruff                   | 1   |