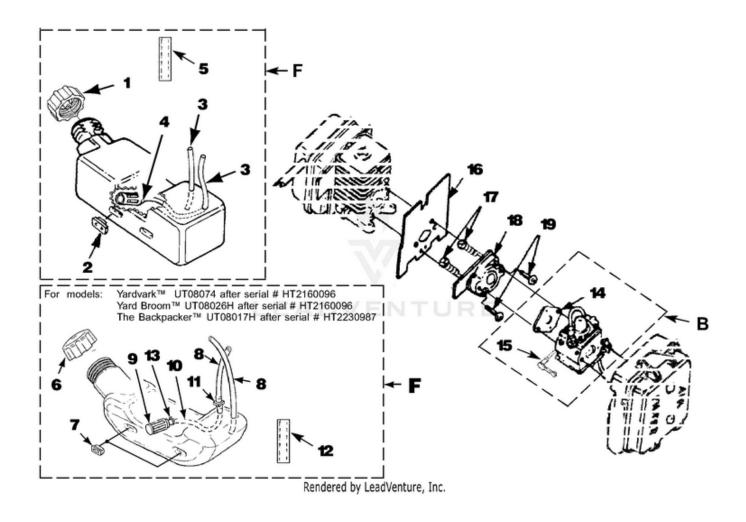

| Ref# | Part #  | Description                                   | Qty |
|------|---------|-----------------------------------------------|-----|
| F    | UP00136 | FUEL TANK KIT                                 | 1   |
| 1    | UP04111 | FUEL CAP (1 3/8"<br>Opening)                  | 1   |
| 2    | UP03501 | BUMPER-Rubber                                 | 3   |
| 3    | 7031032 | TUBING-Rubber (8")                            | 2   |
| 4    | UP03871 | FUEL FILTER                                   | 1   |
| 5    | 4283304 | INSULATION-Tubing                             | 1   |
| F    | UP00136 | FUEL TANK KIT                                 | 1   |
| 6    | UP00106 | FUEL CAP (1 5/8"<br>Opening)                  | 1   |
| 7    | UP03501 | BUMPER-Rubber                                 | 3   |
| 8    | UP03825 | TUBING-Rubber (8")                            | 2   |
| 9    | UP03871 | FUEL FILTER                                   | 1   |
| 10   | UP03905 | TUBING-Rubber (8")                            | 1   |
| 11   | UP04310 | Fitting, Inlet (small for 2.5mm ID fuel line) | 1   |
|      | UP03831 | Fitting, Inlet (large for 3mm ID fuel line)   | 1   |
| 12   | UP04339 | INSULATION-Tubing                             | 1   |
| 13   | UP03913 | CLAMP                                         | 1   |
| В    | UP00651 | CARBURETOR KIT                                | 1   |
| 14   | UP03915 | GASKET-Carburetor                             | 1   |
| 15   | UP03943 | LEVER-Choke                                   | 1   |
|      | UP04278 | LEVER-Choke                                   | 1   |
| В    | UP00652 | CARBURETOR KIT                                | 1   |
| 14   | UP03916 | (GASKET-Carburetor)                           | 1   |
| 15   | UP03943 | LEVER-Choke                                   | 1   |
|      | UP04278 | LEVER-Choke                                   | 1   |
| В    | UP00653 | CARBURETOR KIT                                | 1   |
| 14   | UP03915 | GASKET-Carburetor                             | 1   |
| 15   | UP03941 | LEVER-Choke                                   | 1   |
| 16   | UP04308 | GASKET-Heat Dam                               | 1   |
| 17   | UP04131 | SCREW-Thread Form. (10-24 x 1")               | 2   |
| 18   | UP04348 | HEAT DAM                                      | 1   |
| 19   | UP04140 | SCREW, SEMS (10-24 x 1.110)                   | 2   |