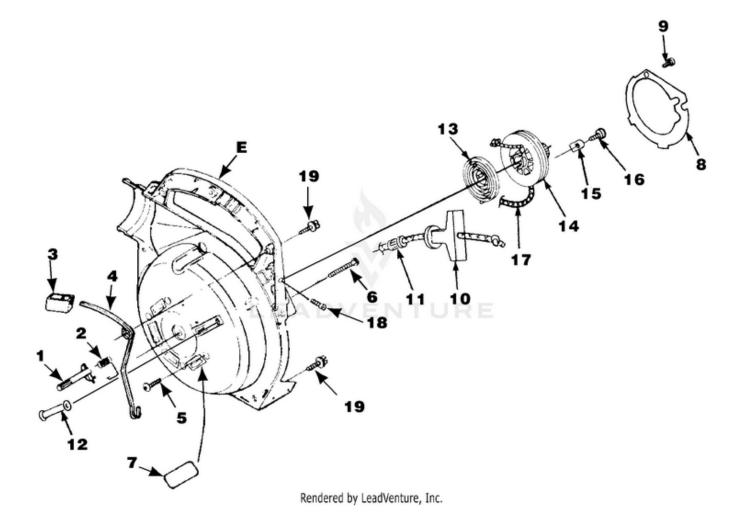

## BP250 Back Pack Blower UT-08017-C 08017-C-UT BP250 Back Pack Blower UT-08017-C BP250 Back Pack Blower - Starter

| Ref # | Part #  | Description                       | Qty |
|-------|---------|-----------------------------------|-----|
| 1     | UP03800 | LATCH-Throttle                    | 1   |
| 2     | UP03811 | SPRING-Throttle Latch             | 1   |
| 3     | UP03798 | TRIGGER-Throttle                  | 1   |
| 4     | UP03803 | LEVER-Throttle                    | 1   |
| 5     | UP03406 | SCREW-Thread Form. (10-24 X 3/4") | 4   |
| 6     | UP03869 | SCREW-Thread Form. (#10 X 1 5/8") | 1   |
| Е     | UP06792 | VOLUTE HOUSING & STARTER          | 1   |
| 7     | UP03822 | KIT-Sealing                       | 1   |
| 8     | UP04279 | PLATE-Rotor                       | 1   |
| 9     | UP03894 | SCREW-Thread Form. (#6 X 1 3/8")  | 1   |
| 10    | UP04276 | GRIP-Starter                      | 1   |
| 11    | UP03910 | BUSHING-Starter                   | 1   |
| 12    | UP03809 | <b>BUSHING-Starter Rope</b>       | 1   |
| 13    | UP03917 | SPRING & CONTAINER                | 1   |
| 14    | UP04349 | PULLEY-Starter                    | 1   |
| 15    | UP03919 | BRACKET-Retaining                 | 2   |
| 16    | UP03897 | SCREW-Thread Form. (#10 X 1/2")   | 2   |
| 17    | UP03911 | ROPE-Starter                      | 1   |
| 18    | UP03887 | SCREW-Phil. Hd. (8-32 X 5/8")     | 1   |
| 19    | UP03900 | SCREW-Thread Form. (10-24 X 3/4") | 6   |