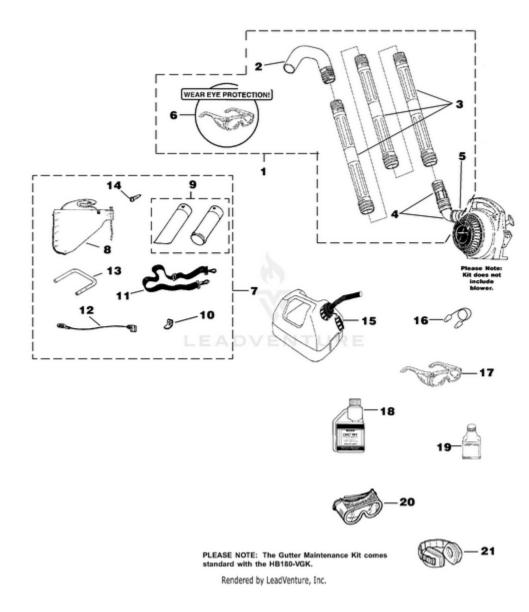

BP250 Back Pack Blower UT-08017-C 08017-C-UT BP250 Back Pack Blower UT-08017-C BP250 Back Pack Blower - Tubes - Accessories

| Ref # | Part #  | Description                           | Qty |
|-------|---------|---------------------------------------|-----|
| 1     | A02514D | GUTTER<br>MAINTENANCE KIT             | 1   |
| 2     | UP06830 | FULL ELBOW                            | 1   |
| 3     | UP05618 | STRAIGHT TUBE                         | 3   |
| 4     | UP06836 | UPPER ELBOW &<br>SWIVEL ADAPTER       | 1   |
| 5     | UP03821 | CLAMP w/Fasteners                     | 1   |
| 6     | UP06835 | SAFETY GLASSES-Clear                  | 1   |
| 7     | UP04152 | VACUUM KIT                            | 1   |
| 8     | UP04548 | LEAF BAG                              | 1   |
| 9     | UP06705 | VACUUM TUBE KIT w/<br>Decal           | 1   |
| 10    | UP03834 | TAB-Male                              | 1   |
| 11    | UP06723 | HARNESS-Shoulder                      | 1   |
| 12    | UP03823 | LEAD-Ground                           | 1   |
| 13    | UP03816 | HANDLE                                | 1   |
| 14    | UP03889 | SCREW                                 | 1   |
| 15    | A02976A | GAS CAN 1 1/4 Gallon                  |     |
| 16    | UP06839 | EAR PLUGS                             |     |
| 17    | UP06835 | SAFETY GLASSES-Clear                  |     |
| 18    | 01231D  | EXACT MIX(TM) Oil - 1<br>pint (50:1)  |     |
| 19    | 08581   | EXACT MIX(TM) Oil - 2.6<br>oz. (50:1) |     |
| 20    | UP06778 | GOGGLES                               |     |
| 21    | UP07694 | EAR PROTECTORS                        |     |