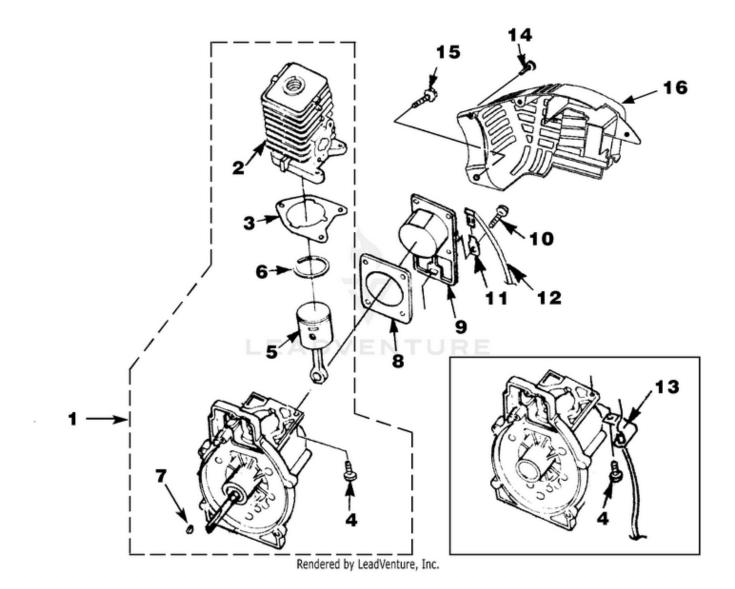

BP250 Back Pack Blower UT-08017-C 08017-C-UT BP250 Back Pack Blower UT-08017-C BP250 Back Pack Blower - Engine Internal

| Ref # | Part #  | Description                         | Qty |
|-------|---------|-------------------------------------|-----|
| 1     | UP03121 | SHORT BLOCK W/<br>Rotor (30cc)      | 1   |
| 2     | UP07146 | 30 CC CYLINDER KIT                  | 1   |
| 3     | UP03857 | GASKET-Cylinder                     | 1   |
| 4     | UP04345 | SCREW, SEMS (12-24<br>x 3/4)        | 3   |
| 5     | UP03366 | 30 CC PISTON & ROD                  | 1   |
| 6     | UP03837 | <b>RING-Piston</b>                  | 2   |
| 7     | UP03874 | KEY-Woodruff                        | 1   |
|       | UP03817 | GASKET-Muffler                      | 1   |
| 1     | UP03123 | SHORT BLOCK W/<br>Rotor (25cc)      | 1   |
| 2     | UP04136 | 25 CC CYLINDER KIT                  | 1   |
| 3     | UP03857 | GASKET-Cylinder                     | 1   |
| 4     | UP04345 | SCREW, SEMS (12-24<br>x 3/4)        | 3   |
| 5     | UP00768 | 25 CC PISTON & ROD                  | 1   |
| 6     | UP03838 | <b>RING-Piston</b>                  | 1   |
| 7     | UP03874 | KEY-Woodruff                        | 1   |
|       | UP03817 | GASKET-Muffler                      | 1   |
| 8     | UP04335 | GASKET-Crankcase                    | 1   |
| 9     | UP04336 | CRANKCASE<br>COVER-Stamped Steel    | 1   |
| 10    | UP04295 | SCREW, SEMS (10-24<br>x .56)        | 4   |
| 9     | UP03914 | CRANKCASE<br>COVER-Aluminum         | 1   |
| 10    | UP04277 | SCREW, SEMS (10-24<br>x .810)       | 4   |
| 11    | UP03834 | TAB-Male                            | 1   |
| 12    | UP04302 | CABLE-Throttle w/<br>Ignition Leads | 1   |
| 13    | UP04296 | CABLE BRACKET                       | 1   |
| 14    | UP03893 | SCREW-Thread Form.<br>(#8 X 1/2")   | 3   |
| 15    | UP03900 | SCREW-Thread Form.<br>(#10 X 3/4")  | 6   |
| 16    | UP06522 | SHROUD                              | 1   |
|       | UP06779 | SHROUD-Flocked                      | 1   |
|       |         |                                     |     |