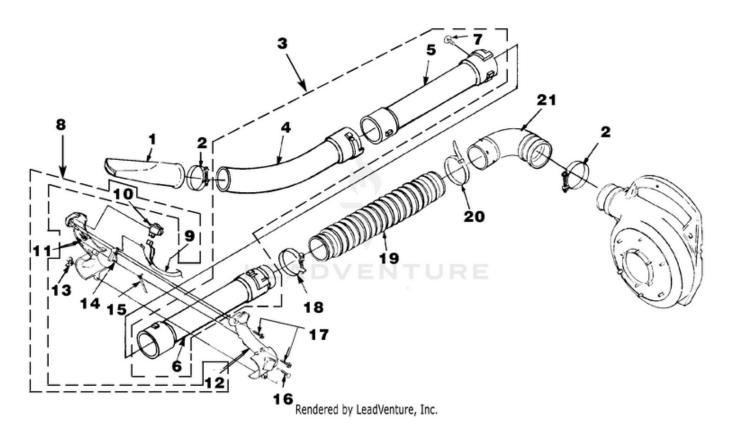

BP250 Back Pack Blower UT-08017-C 08017-C-UT BP250 Back Pack Blower UT-08017-C BP250 Back Pack Blower - Tubes

| Ref # | # Part # | Description                            | Qty |
|-------|----------|----------------------------------------|-----|
| 1     | UP05582  | NOZZLE-Sweeper                         | 1   |
| 2     | UP03821  | CLAMP                                  | 2   |
| 3     | UP05582  | BLOWER TUBE KIT                        | 1   |
| 4     | UP00876  | TUBE-Elbow                             | 1   |
| 5     | UP00875  | TUBE-Straight                          | 1   |
| 6     | UP00874  | TUBE-Upper                             | 1   |
| 7     | UP04299  | CLIP-Push                              | 4   |
| 8     | UP03794  | HANDLE & SWITCH KIT                    | 1   |
| 9     | UP04302  | ELECTRICAL LEAD w/Terminal             | 1   |
| 10    | UP03833  | SWITCH                                 | 1   |
| 11    | UP04300  | HANDLE-Control (Right)                 | 1   |
| 12    | UP04301  | HANDLE-Control (Left)                  | 1   |
| 13    | UP03886  | NUT - Wing (10-24)                     | 1   |
| 14    | UP04346  | TRIGGER                                | 1   |
| 15    | UP03908  | LATCH-Trigger                          | 1   |
| 16    | UP03892  | BOLT-Rib Neck, Rnd. Hd. (10-24 X 7/8") | 1   |
| 17    | UP03900  | SCREW-Thread Form. (10-14 X 3/4")      | 2   |
| 18    | UP03819  | CLAMP (#87)                            | 1   |
| 19    | UP03827  | BELLOWS-Plastic                        | 1   |
| 20    | UP04568  | CABLE-Tie                              | 1   |
| 21    | UP04297  | ELBOW-Curved                           | 1   |