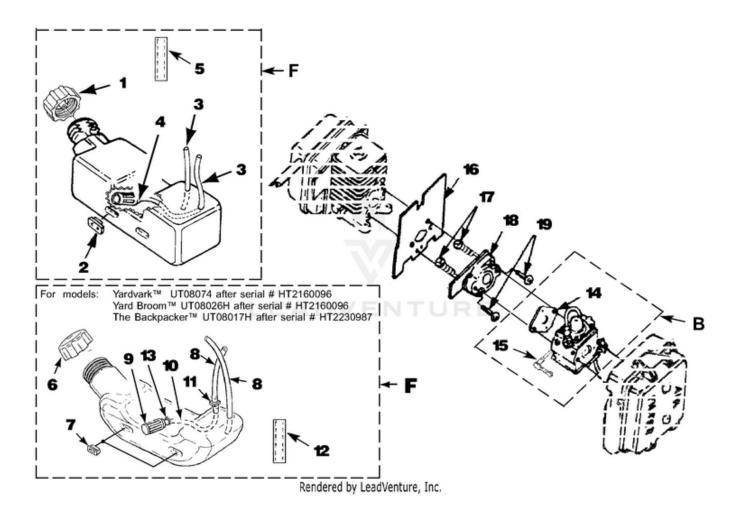

BP250 Back Pack Blower UT-08017-C 08017-C-UT BP250 Back Pack Blower UT-08017-C BP250 Back Pack Blower - Carburetor And Fuel Tank

| Ref # | # Part # | Description                                   | Qty |
|-------|----------|-----------------------------------------------|-----|
| F     | UP00136  | FUEL TANK KIT                                 | 1   |
| 1     | UP04111  | FUEL CAP (1 3/8"<br>Opening)                  | 1   |
| 2     | UP03501  | BUMPER-Rubber                                 | 3   |
| 3     | 7031032  | TUBING-Rubber (8")                            | 2   |
| 4     | UP03871  | FUEL FILTER                                   | 1   |
| 5     | 4283304  | INSULATION-Tubing                             | 1   |
| F     | UP00136  | FUEL TANK KIT                                 | 1   |
| 6     | UP00106  | FUEL CAP (1 5/8"<br>Opening)                  | 1   |
| 7     | UP03501  | BUMPER-Rubber                                 | 3   |
| 8     | UP03825  | TUBING-Rubber (8")                            | 2   |
| 9     | UP03871  | FUEL FILTER                                   | 1   |
| 10    | UP03905  | TUBING-Rubber (8")                            | 1   |
| 11    | UP04310  | Fitting, Inlet (small for 2.5mm ID fuel line) | 1   |
|       | UP03831  | Fitting, Inlet (large for 3mm ID fuel line)   | 1   |
| 12    | UP04339  | INSULATION-Tubing                             | 1   |
| 13    | UP03913  | CLAMP                                         | 1   |
| В     | UP00651  | CARBURETOR KIT                                | 1   |
| 14    | UP03915  | GASKET-Carburetor                             | 1   |
| 15    | UP03943  | LEVER-Choke                                   | 1   |
|       | UP04278  | LEVER-Choke                                   | 1   |
| В     | UP00652  | CARBURETOR KIT                                | 1   |
| 14    | UP03916  | (GASKET-Carburetor)                           | 1   |
| 15    | UP03943  | LEVER-Choke                                   | 1   |
|       | UP04278  | LEVER-Choke                                   | 1   |
| В     | UP00653  | CARBURETOR KIT                                | 1   |
| 14    | UP03915  | GASKET-Carburetor                             | 1   |
| 15    | UP03941  | LEVER-Choke                                   | 1   |
| 16    | UP04308  | GASKET-Heat Dam                               | 1   |
| 17    | UP04131  | SCREW-Thread Form.<br>(10-24 x 1")            | 2   |
| 18    | UP04348  | HEAT DAM                                      | 1   |
| 19    | UP04140  | SCREW, SEMS (10-24 x 1.110)                   | 2   |