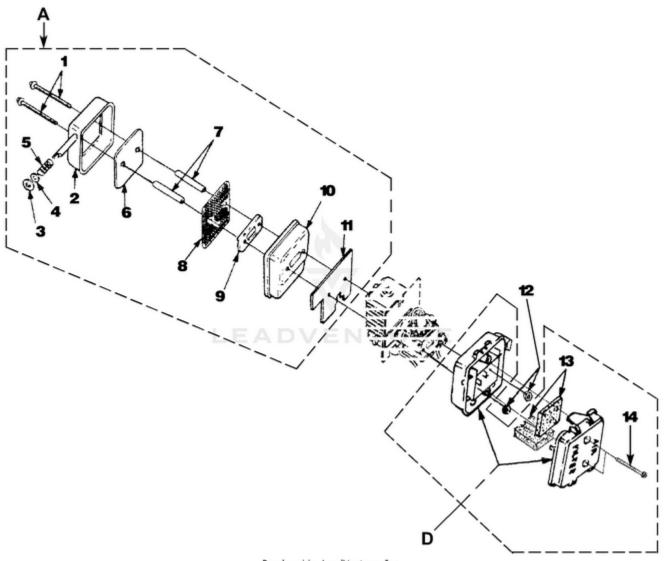

## BP250 Back Pack Blower UT-08017-C 08017-C-UT BP250 Back Pack Blower UT-08017-C BP250 Back Pack Blower - Ignition With Rotor

| Ref # | Part #  | Description                    | Qty |
|-------|---------|--------------------------------|-----|
| С     | UP03858 | IGNITION KIT w/<br>Module      | 1   |
| 1     | UP03868 | TERMINAL-Hi-Tension            | 1   |
| 2     | UP03883 | SPARK PLUG (RDJ-7Y)            | 1   |
| 3     | A03924  | LEAD-Electrical                | 1   |
| 4     | UP03896 | SCREW-Thread Form. (8-32 x 1") | 2   |
| 5     | UP03009 | ROTOR & STARTER<br>PAWLS       | 1   |
| 6     | UP03906 | WASHER-Flat                    | 1   |
| 7     | UP03854 | SPACER-Fan                     | 1   |
| 8     | UP03874 | KEY-Woodruff                   | 1   |