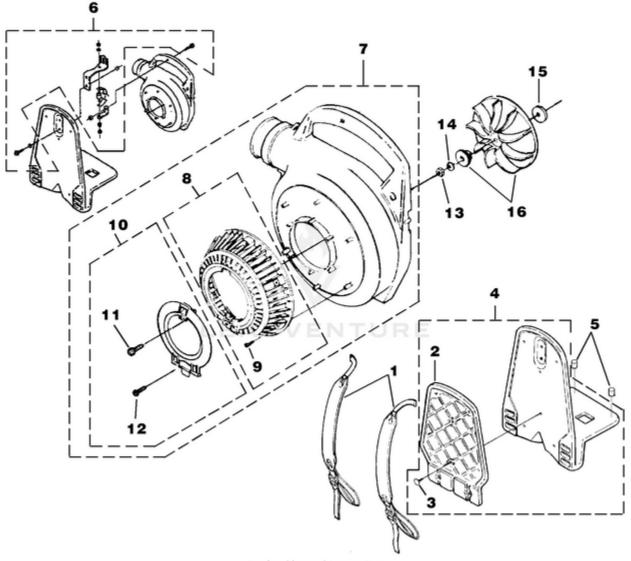

BP250 Back Pack Blower UT-08017-C 08017-C-UT BP250 Back Pack Blower UT-08017-C BP250 Back Pack Blower - Back Pack, Tube Kit & Handle

Rendered by LeadVenture, Inc.

| Ref # | Part #  | Description                       | Qty |
|-------|---------|-----------------------------------|-----|
| 1     | UP03829 | HARNESS-Shoulder                  | 2   |
| 4     | UP04405 | FRAME-Blower                      | 1   |
| 2     | UP06884 | PAD-Foam                          | 1   |
| 3     | UP03830 | CLIP-Push                         | 6   |
| 5     | UP03826 | VIBRATION ISOLATOR                | 2   |
| 6     | UP06885 | VIBRATION ISOLATOR KIT            | 1   |
| 7     | UP03861 | VOLUTE HOUSING KIT                | 1   |
| 8     | UP06720 | BLOWER VAC GRILLE KIT             | 1   |
| 9     | UP03894 | SCREW-Thread Form. (#6 X 3/8")    | 6   |
| 10    | UP06613 | ACCESS DOOR KIT                   | 1   |
| 11    | UP03888 | SCREW-Thread Rolling (#10 X 5/8") | 1   |
| 12    | UP03893 | SCREW-Thread Form. (#8 X 1/2")    | 1   |
| 13    | UP03884 | NUT-Hex (3/8-24)                  | 1   |
| 14    | UP03835 | WASHER-Bellville (3/8")           | 1   |
| 15    | UP03836 | WASHER-Flat                       | 2   |
| 16    | UP06826 | BLOWER FAN KIT                    | 1   |