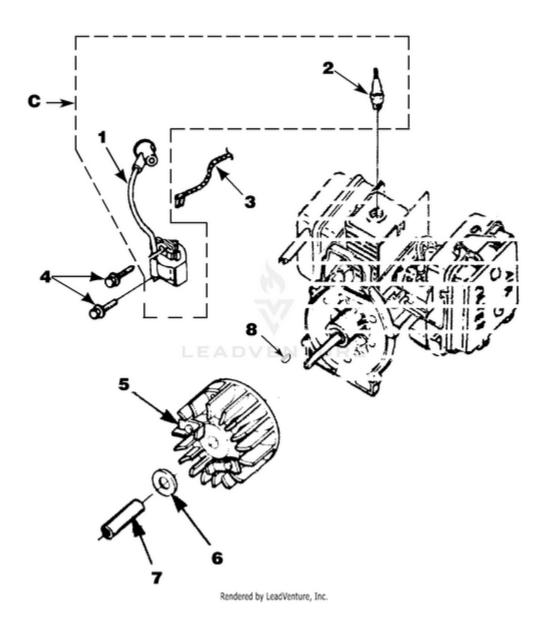

## BP250 Back Pack Blower UT-08017-C 08017-C-UT BP250 Back Pack Blower UT-08017-C BP250 Back Pack Blower - Ignition With Rotor

| Ref # | Part #  | Description                    | Qty |
|-------|---------|--------------------------------|-----|
| С     | UP03858 | IGNITION KIT w/<br>Module      | 1   |
| 1     | UP03868 | TERMINAL-Hi-Tension            | 1   |
| 2     | UP03883 | SPARK PLUG (RDJ-7Y)            | 1   |
| 3     | A03924  | LEAD-Electrical                | 1   |
| 4     | UP03896 | SCREW-Thread Form. (8-32 x 1") | 2   |
| 5     | UP03009 | ROTOR & STARTER<br>PAWLS       | 1   |
| 6     | UP03906 | WASHER-Flat                    | 1   |
| 7     | UP03854 | SPACER-Fan                     | 1   |
| 8     | UP03874 | KEY-Woodruff                   | 1   |