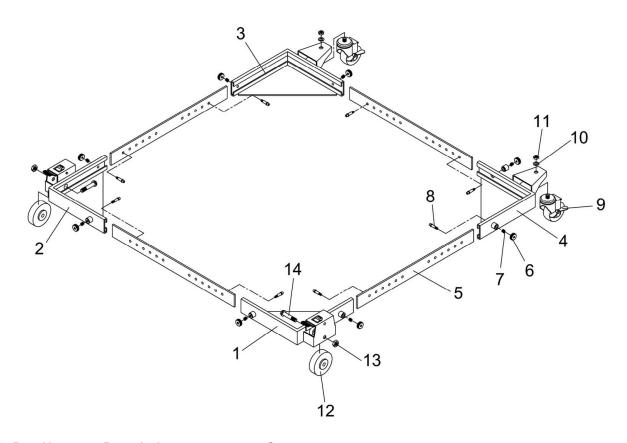

## Model JMB-UMB Universal Mobile Base

Stock No. 708118

| Ind                                          | Part No                                                                                                          | Description                                                                                                                                                                                                                                              | Qty               |
|----------------------------------------------|------------------------------------------------------------------------------------------------------------------|----------------------------------------------------------------------------------------------------------------------------------------------------------------------------------------------------------------------------------------------------------|-------------------|
| 2<br>3<br>5<br>6<br>7<br>9<br>11<br>12<br>13 | JMBUMB-02 JMBUMB-03 JMBUMB-04 JMBUMB-05 JMBUMB-06 JMBUMB-07 JMBUMB-09 TS-0720091 TS-0570031 JMBUMB-12 TS-0640091 | Fixed Castor Bracket (R)Fixed Castor Bracket (L)Swivel Castor Bracket (L)Swivel Castor Bracket (R)Side Adjusting PlateKnobSpringIndex PinSwivel CastorLock Washer (3/8")Hex Nut (3/8"-16UNC)Fixed WheelLock Nut (3/8"-16UNC)Bolt (Special) (3/8"x2-3/16" | 1 4 8 8 2 2 2 2 2 |
|                                              |                                                                                                                  |                                                                                                                                                                                                                                                          |                   |

- 1. Pull out the spring-loaded knob (#6) and slide the side adjusting plate (#5) into the castor bracket assembly (#4).
- Locate spring-loaded pin into one of the indexing holes found in the side adjusting plate.
- Position the machine so that it rests evenly on the corner brackets.
- Lock four castors by stepping on the brake pedals. Unlock by flipping the pedal up with your foot.