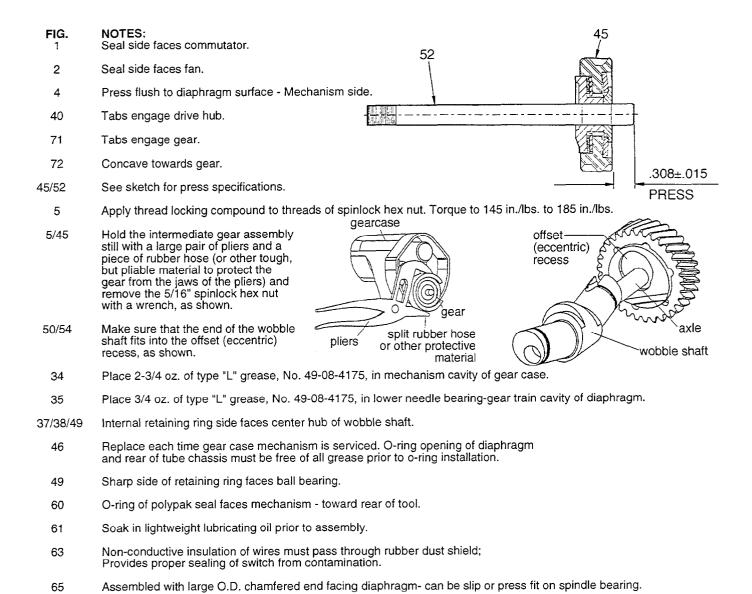

| FIG.        | PART NO.   | DESCRIPTION OF PART     | NO.REQ.                  |
|-------------|------------|-------------------------|--------------------------|
| 39          | 31-05-0055 | Baffle                  | (1)                      |
| <b>★</b> 40 | 43-06-0685 | Metal Disc              | (1)                      |
| 41          | 31-44-1661 | Right Handle Half       | (1)                      |
| 42          | 31-44-1666 | Left Handle Half        | (1)                      |
| 43          | 31-52-0010 | Shoe Release Lever      | (1)                      |
| 44          | 31-15-0075 | Plastic Collar          | (1)                      |
| <b>★</b> 45 | 32-40-2099 | Gear                    | (1)                      |
| 46          | 34-40-1280 | O-Ring                  | (1)                      |
| 47          | 34-40-4200 | O-Ring                  | (2)<br>(2)<br>(3)<br>(1) |
| 48          | 34-60-1315 | Ext. Retaining Ring     | (2)                      |
| 49          | 34-80-2600 | Internal Retaining Ring | (3)                      |
| 50          | 36-92-0701 | Wobble Shaft            | (1)                      |
| 51          | 38-50-5835 | Reciprocating Spindle   | (1)                      |
|             | 42-12-0150 | Axle - Wobble Shaft     | (1)                      |
| 53          | 42-24-0430 | Spindle Bearing         | (1)                      |
|             | 43-78-0525 | Drive Hub               | (1)                      |
| 55          | 42-52-0380 | Bearing Cap             | (1)                      |
| 56          | 31-15-0510 | Spring Cover            | (1)                      |
| 57          | 42-87-0090 | Counter Balance         | (1)                      |
| 58          | 44-60-1200 | Lock Pin                | (1)                      |
| 59          | 44-86-0375 | Seal Retainer           | (1)                      |
| 60          | 45-06-0475 | Polypak Seal            | (1)                      |
| 61          | 45-06-0500 | Felt Seal               | (1)                      |
| 62          | 45-12-0460 | Gear Case Insulator     | (1)                      |
| 63          | 45-12-0470 | Dust Shield             | (1)                      |
| 64          | 45-36-1450 | Spacer                  | (1)                      |
| 65          | 45-76-0320 | Tube Chassis            | (1)                      |
| 66          | 45-88-8576 | Washer                  | (2)                      |
| 67          | 40-50-0160 | Torsion Spring          | (1)                      |
| 68          | 40-50-0165 | Compression Spring      | (1)                      |
| 69          | 43-72-0176 | Heat Sink Holder        | (1)                      |
| 70          | 28-28-2000 | Diaphragm Assembly      | (1)                      |
| <b>★</b> 71 | 43-06-0675 | Bronze Disc             | (1)                      |
| 72          | 40-50-8850 | Disc Spring             | (1)                      |
| 73          | 42-50-0075 | Cam Collar              | (1)                      |
| 74          | 44-60-0625 | Pin                     | (1)                      |
| 75          | 45-22-0080 | Sleeve                  | (1)                      |