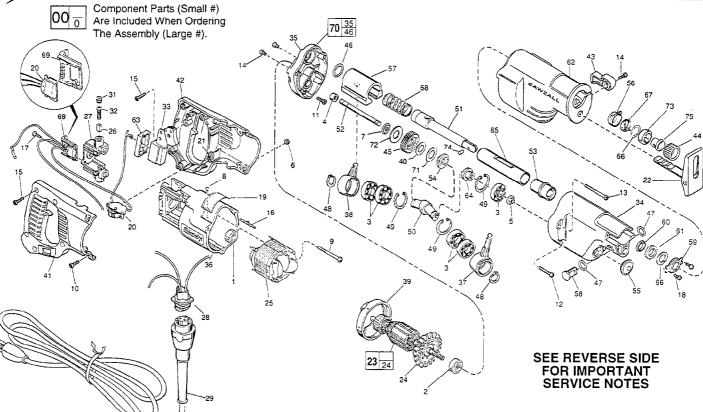

STARTING SERIAL NUMBER

916C

| F1 2 3 4 5 6 7 8 9 10 11 12 13 14 5 6 7 8 9 10 11 12 13 14 5 6 7 8 9 21 22 32 4 5 6 7 8 9 22 22 23 12 23 23 23 23 23 23 23 23 23 23 23 23 23 | PART NO. 02-04-0845 02-04-0911 02-04-1510 02-50-2150 06-55-3790 06-55-0835 43-78-0530 06-72-1710 06-82-7410 06-82-2390 05-88-8307 06-82-5390 05-88-8307 06-82-7252 06-82-7270 44-60-0530 06-82-7250 06-95-0075 12-99-1730 14-20-3020 14-46-1001 14-74-0260 14-74-0260 14-74-0260 12-84-0531 18-31-0500 22-16-0275 22-22-1380 14-46-0840 48-76-4008 23-44-0190 23-52-0160 23-66-1400 | Ball Bearing Ball Bearing Ball Bearing Needle Bearing Needle Bearing Spinlock Hex Nut 5/16-24 8-32 Hex Nut Rear Hub Nameplate Rivet 8-16 x 1-7/8" Pan Hd. Slt. Plastite T-20 8-32 x 1-1/4" Pan Hd. Slt. T-20 Pan Hd. PT T-20 8-32 x 1-1/4" Pan Hd. Slt. Tapt. T-20 Pan Hd. PT T-20 8-32 x 3/8" Pan Hd. Slt. Tapt. T-20 8-16 x 5/8" Pan Hd. Slt. Plas. T-20 Ground Pin 6-19 x 1/2" Pan Hd. Plastite T-15 6-32 x 3/8" Truss Hd. Taptite T-10 Service Nameplate Remote Dial Assembly Foam Slug Kit - 10 Slugs Shoe Assembly 120 V. Armature Fan Assembly 120 V. Field Carbon Brush Brush Holder Assembly Fin Housing Assembly Kit 8' Quik-Lok Cord Brush Retaining Cap Brush Spring | (2)<br>(1)<br>(2)<br>(3)<br>(6)<br>(1)<br>(2)<br>(1)<br>(1)<br>(1)<br>(1)<br>(1)<br>(1) |
|----------------------------------------------------------------------------------------------------------------------------------------------|-------------------------------------------------------------------------------------------------------------------------------------------------------------------------------------------------------------------------------------------------------------------------------------------------------------------------------------------------------------------------------------|----------------------------------------------------------------------------------------------------------------------------------------------------------------------------------------------------------------------------------------------------------------------------------------------------------------------------------------------------------------------------------------------------------------------------------------------------------------------------------------------------------------------------------------------------------------------------------------------------------------------------------------------------------------------------------|-----------------------------------------------------------------------------------------|
| 29<br>31<br>32<br>33<br>34<br>35<br>36                                                                                                       | 48-76-4008<br>23-44-0190                                                                                                                                                                                                                                                                                                                                                            | 8' Quik-Lok Cord<br>Brush Retaining Cap                                                                                                                                                                                                                                                                                                                                                                                                                                                                                                                                                                                                                                          |                                                                                         |

| FIG.        | PART NO.   | DESCRIPTION OF PART     | NO.REQ.                  |
|-------------|------------|-------------------------|--------------------------|
| 39          | 31-05-0055 | Baffle                  | (1)                      |
| <b>★</b> 40 | 43-06-0685 | Metal Disc              | (1)                      |
| 41          | 31-44-1661 | Right Handle Half       | (1)                      |
| 42          | 31-44-1666 | Left Handle Half        | (1)                      |
| 43          | 31-52-0010 | Shoe Release Lever      | (1)                      |
| 44          | 31-15-0075 | Plastic Collar          | (1)                      |
| <b>★</b> 45 | 32-40-2099 | Gear                    | (1)                      |
| 46          | 34-40-1280 | O-Ring                  | (1)                      |
| 47          | 34-40-4200 | O-Ring                  | (2)<br>(2)<br>(3)<br>(1) |
| 48          | 34-60-1315 | Ext. Retaining Ring     | (2)                      |
| 49          | 34-80-2600 | Internal Retaining Ring | (3)                      |
| 50          | 36-92-0701 | Wobble Shaft            | (1)                      |
| 51          | 38-50-5835 | Reciprocating Spindle   | (1)                      |
|             | 42-12-0150 | Axle - Wobble Shaft     | (1)                      |
| 53          | 42-24-0430 | Spindle Bearing         | (1)                      |
|             | 43-78-0525 | Drive Hub               | (1)                      |
| 55          | 42-52-0380 | Bearing Cap             | (1)                      |
| 56          | 31-15-0510 | Spring Cover            | (1)                      |
| 57          | 42-87-0090 | Counter Balance         | (1)                      |
| 58          | 44-60-1200 | Lock Pin                | (1)                      |
| 59          | 44-86-0375 | Seal Retainer           | (1)                      |
| 60          | 45-06-0475 | Polypak Seal            | (1)                      |
| 61          | 45-06-0500 | Felt Seal               | (1)                      |
| 62          | 45-12-0460 | Gear Case Insulator     | (1)                      |
| 63          | 45-12-0470 | Dust Shield             | (1)                      |
| 64          | 45-36-1450 | Spacer                  | (1)                      |
| 65          | 45-76-0320 | Tube Chassis            | (1)                      |
| 66          | 45-88-8576 | Washer                  | (2)                      |
| 67          | 40-50-0160 | Torsion Spring          | (1)                      |
| 68          | 40-50-0165 | Compression Spring      | (1)                      |
| 69          | 43-72-0176 | Heat Sink Holder        | (1)                      |
| 70          | 28-28-2000 | Diaphragm Assembly      | (1)                      |
| <b>★</b> 71 | 43-06-0675 | Bronze Disc             | (1)                      |
| 72          | 40-50-8850 | Disc Spring             | (1)                      |
| 73          | 42-50-0075 | Cam Collar              | (1)                      |
| 74          | 44-60-0625 | Pin                     | (1)                      |
| 75          | 45-22-0080 | Sleeve                  | (1)                      |