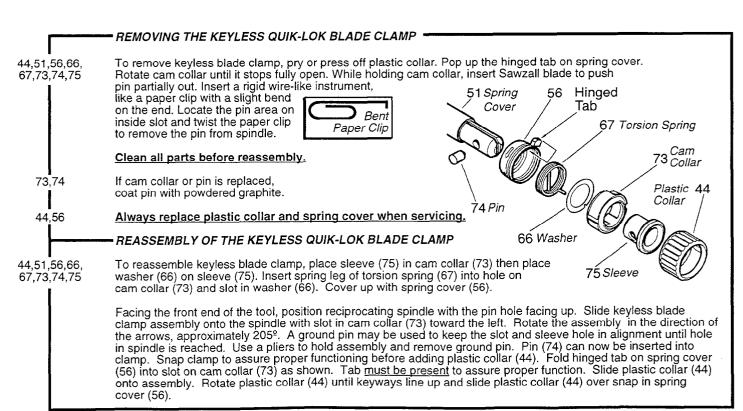

| FIG.        | PART NO.   | DESCRIPTION OF PART     | NO.REQ.                  |
|-------------|------------|-------------------------|--------------------------|
| 39          | 31-05-0055 | Baffle                  | (1)                      |
| <b>★</b> 40 | 43-06-0685 | Metal Disc              | (1)                      |
| 41          | 31-44-1661 | Right Handle Half       | (1)                      |
| 42          | 31-44-1666 | Left Handle Half        | (1)                      |
| 43          | 31-52-0010 | Shoe Release Lever      | (1)                      |
| 44          | 31-15-0075 | Plastic Collar          | (1)                      |
| <b>★</b> 45 | 32-40-2099 | Gear                    | (1)                      |
| 46          | 34-40-1280 | O-Ring                  | (1)                      |
| 47          | 34-40-4200 | O-Ring                  | (2)<br>(2)<br>(3)<br>(1) |
| 48          | 34-60-1315 | Ext. Retaining Ring     | (2)                      |
| 49          | 34-80-2600 | Internal Retaining Ring | (3)                      |
| 50          | 36-92-0701 | Wobble Shaft            | (1)                      |
| 51          | 38-50-5835 | Reciprocating Spindle   | (1)                      |
|             | 42-12-0150 | Axle - Wobble Shaft     | (1)                      |
| 53          | 42-24-0430 | Spindle Bearing         | (1)                      |
|             | 43-78-0525 | Drive Hub               | (1)                      |
| 55          | 42-52-0380 | Bearing Cap             | (1)                      |
| 56          | 31-15-0510 | Spring Cover            | (1)                      |
| 57          | 42-87-0090 | Counter Balance         | (1)                      |
| 58          | 44-60-1200 | Lock Pin                | (1)                      |
| 59          | 44-86-0375 | Seal Retainer           | (1)                      |
| 60          | 45-06-0475 | Polypak Seal            | (1)                      |
| 61          | 45-06-0500 | Felt Seal               | (1)                      |
| 62          | 45-12-0460 | Gear Case Insulator     | (1)                      |
| 63          | 45-12-0470 | Dust Shield             | (1)                      |
| 64          | 45-36-1450 | Spacer                  | (1)                      |
| 65          | 45-76-0320 | Tube Chassis            | (1)                      |
| 66          | 45-88-8576 | Washer                  | (2)                      |
| 67          | 40-50-0160 | Torsion Spring          | (1)                      |
| 68          | 40-50-0165 | Compression Spring      | (1)                      |
| 69          | 43-72-0176 | Heat Sink Holder        | (1)                      |
| 70          | 28-28-2000 | Diaphragm Assembly      | (1)                      |
| <b>★</b> 71 | 43-06-0675 | Bronze Disc             | (1)                      |
| 72          | 40-50-8850 | Disc Spring             | (1)                      |
| 73          | 42-50-0075 | Cam Collar              | (1)                      |
| 74          | 44-60-0625 | Pin                     | (1)                      |
| 75          | 45-22-0080 | Sleeve                  | (1)                      |