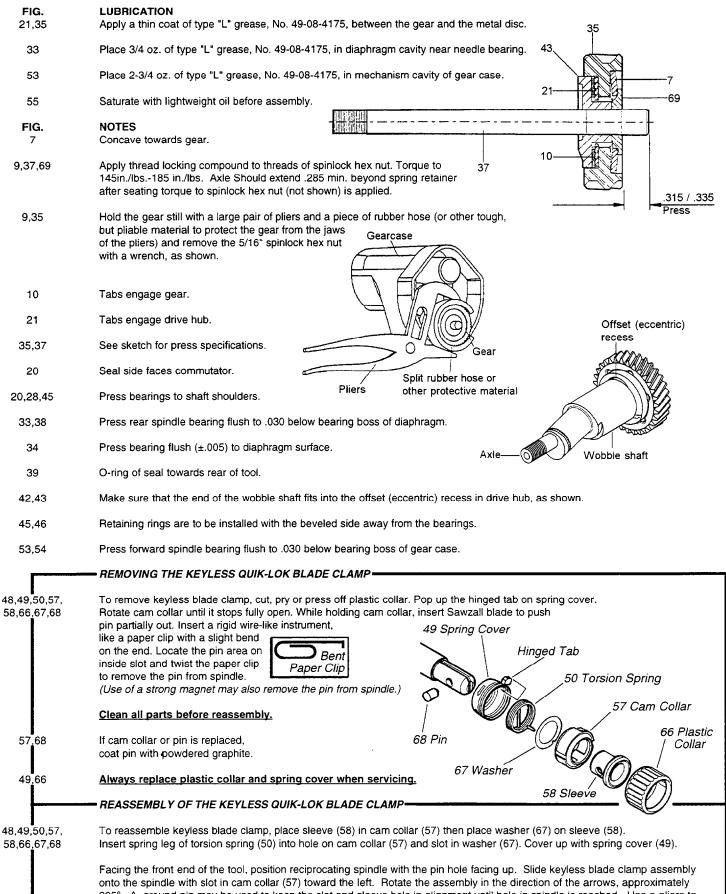

## SEE REVERSE SIDE FOR **IMPORTANT SERVICE NOTES**

MILWAUKEE ELECTRIC TOOL CORPORATION 13135 W. LISBON RD., BROOKFIELD, WI 53005

205°. A ground pin may be used to keep the slot and sleeve hole in alignment until hole in spindle is reached. Use a pliers to hold assembly and remove ground pin. Pin (68) can now be inserted into clamp. Snap clamp to assure proper functioning before adding plastic collar (66). Fold hinged tab on spring cover (49) into slot on cam collar (57) as shown. Tab must be present to assure proper function. Slide plastic collar (66) onto assembly. Rotate plastic collar (66) until keyways line up and slide plastic collar (66) over snap in spring cover (49).