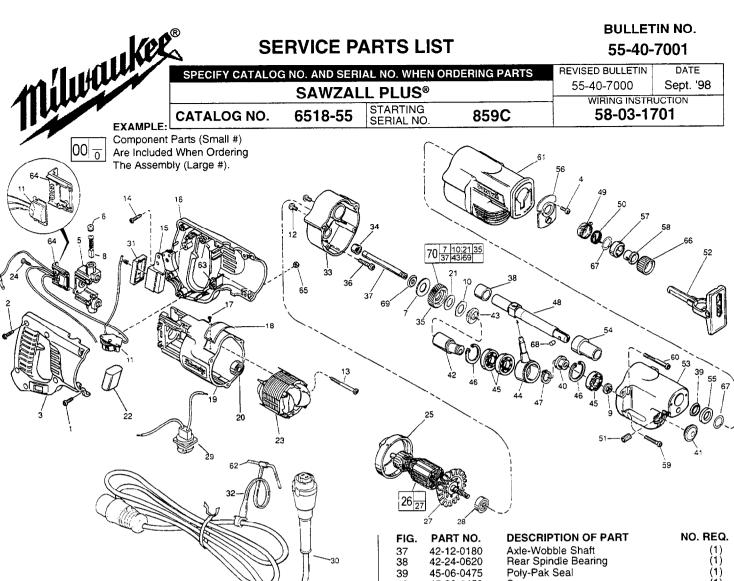

## SERVICE PARTS LIST

**BULLETIN NO.** 55-40-7001

REVISED BULLETIN SPECIFY CATALOG NO. AND SERIAL NO. WHEN ORDERING PARTS 55-40-7000 Sept. '98 **SAWZALL PLUS®** WIRING INSTRUCTION STARTING SERIAL NO. 58-03-1701 6518-55 859C CATALOG NO.

| FiG.        | PART NO.   | DESCRIPTION OF PART NO.                  | REQ. |
|-------------|------------|------------------------------------------|------|
| 1           | 06-82-2390 | 8-32 x 1-1/4" Slot Pan Hd. T-20          | (2)  |
|             | 06-82-7270 | 8-16 x 5/8" Pan Hd. Plastite T-20        | (5)  |
| 2<br>3      | 31-44-1661 | Right Handle Half                        | (1)  |
| 4           | 06-95-0075 | 6-32 x 3/8" Truss Hd. Taptite T-10 Screw | (2)  |
| 5           | 22-22-1380 | Brush Holder Assembly                    | (1)  |
| 6           | 23-44-0190 | Brush Retaining Cap                      | (2)  |
| <b>*</b> 7  | 40-50-8850 | Disc Spring                              | (1)  |
| 8           | 22-18-0910 | Carbon Brush Assembly                    | (2)  |
| 9           | 06-55-3790 | 5/16-24 Spinlock Hex Nut                 | (1)  |
| <b>*</b> 10 | 43-06-0675 | Bronze Disc                              | (1)  |
| 11          | 14-20-3051 | Dial Assembly                            | (1)  |
| 12          | 06-82-7252 | 8-32 x 3/8" Pan Hd. Taptite T-20         | (2)  |
| 13          | 06-82-7410 | 8-16 x 1-7/8" Pan Hd. Stt. Plastite T-20 | (2)  |
| 14          | 06-82-7270 | 8-16 x 5/8" Pan Hd. Plastite T-20        | (1)  |
| 15          | 23-66-1975 | Switch                                   | (1)  |
| 16          | 31-44-1666 | Left Handle Half                         | (1)  |
| 17          | 06-72-1720 | Nameplate Rivet                          | (2)  |
| 18          | 12-99-0942 | Nameplate Blank                          | (1)  |
| 19          | 31-50-0020 | Motor Housing                            | (1)  |
| 20          | 02-04-0845 | Ball Bearing                             | (1)  |
| <b>*</b> 21 | 43-06-0685 | Metal Disc                               | (1)  |
| 22          | 14-20-0580 | Suppressor Assembly                      | (1)  |
| 23          | 18-31-0500 | Field                                    | (1)  |
| 24          | 06-82-7240 | 6-19 x 1/2" Pan Hd. Slt. Plastite T-15   | (2)  |
| 25          | 31-05-0055 | Baffle                                   | (1)  |
| 26          | 16-34-0465 | Armature                                 | (1)  |
| 27          | 22-84-0531 | Fan Assembly                             | (1)  |
| 28          | 02-04-0911 | Ball Bearing                             | (1)  |
| 29          | 22-56-0697 | Pin Housing Assembly                     | (1)  |
| 30          | 48-76-0676 | Quik-Lok Cord Set                        | (1)  |
| 31          | 45-12-0470 | Dust Shield                              | (1)  |
| 32          | 48-66-4080 | Key Holder                               | (1)  |
| 33          | 28-28-2080 | Diaphragm                                | (1)  |
| 34          | 02-50-2150 | Needle Bearing                           | (1)  |
| <b>*</b> 35 | 32-40-2095 | Gear                                     | (1)  |
| 36          | 05-88-8307 | K50 x 22mm Pan Hd. PT T-20               | (1)  |

| 37 42-12-0180 Axle-Wobble Shaft 38 42-24-0620 Rear Spindle Bearing 39 45-06-0475 Poly-Pak Seal 40 45-36-1450 Spacer 41 42-52-0380 Bearing Cap ★ 42 36-92-0750 Wobble Shaft ★ 43 43-78-0525 Drive Hub 44 30-72-0111 Wobble Plate 45 02-04-1510 Ball Bearing 46 34-80-2600 Internal Retaining Ring | (1)<br>(1)<br>(1)<br>(1)<br>(1)<br>(1)<br>(1)<br>(3)<br>(2)<br>(1)<br>(1) |
|--------------------------------------------------------------------------------------------------------------------------------------------------------------------------------------------------------------------------------------------------------------------------------------------------|---------------------------------------------------------------------------|
| 39 45-06-0475 Poly-Pak Seal 40 45-36-1450 Spacer 41 42-52-0380 Bearing Cap  * 42 36-92-0750 Wobble Shaft  * 43 43-78-0525 Drive Hub 44 30-72-0111 Wobble Plate 45 02-04-1510 Ball Bearing                                                                                                        | (1)<br>(1)<br>(1)<br>(1)<br>(1)<br>(1)<br>(3)<br>(2)<br>(1)<br>(1)        |
| 40 45-36-1450 Spácer<br>41 42-52-0380 Bearing Cap<br>★ 42 36-92-0750 Wobble Shaft<br>★ 43 43-78-0525 Drive Hub<br>44 30-72-0111 Wobble Plate<br>45 02-04-1510 Ball Bearing                                                                                                                       | (1)<br>(1)<br>(1)<br>(1)<br>(3)<br>(2)<br>(1)<br>(1)                      |
| 41 42-52-0380 Bearing Cap  ★ 42 36-92-0750 Wobble Shaft  ★ 43 43-78-0525 Drive Hub  44 30-72-0111 Wobble Plate  45 02-04-1510 Ball Bearing                                                                                                                                                       | (1)<br>(1)<br>(1)<br>(1)<br>(3)<br>(2)<br>(1)<br>(1)                      |
| ★ 42       36-92-0750       Wobble Shaft         ★ 43       43-78-0525       Drive Hub         44       30-72-0111       Wobble Plate         45       02-04-1510       Ball Bearing                                                                                                             | (1)<br>(1)<br>(3)<br>(2)<br>(1)<br>(1)                                    |
| ★ 42       36-92-0750       Wobble Shaft         ★ 43       43-78-0525       Drive Hub         44       30-72-0111       Wobble Plate         45       02-04-1510       Ball Bearing                                                                                                             | (1)<br>(1)<br>(3)<br>(2)<br>(1)<br>(1)                                    |
| 44 30-72-0111 Wobble Plate<br>45 02-04-1510 Ball Bearing                                                                                                                                                                                                                                         | (1)<br>(3)<br>(2)<br>(1)<br>(1)                                           |
| 45 02-04-1510 Ball Bearing                                                                                                                                                                                                                                                                       | (3)<br>(2)<br>(1)<br>(1)                                                  |
|                                                                                                                                                                                                                                                                                                  | (2)<br>(1)<br>(1)                                                         |
| 46 24 90 2600 Internal Pataining Ring                                                                                                                                                                                                                                                            | (1)<br>(1)                                                                |
| 40 34-00-2000 internal netalling ming                                                                                                                                                                                                                                                            | (1)                                                                       |
| 47 34-60-1315 External Retaining Ring                                                                                                                                                                                                                                                            |                                                                           |
| 48 38-50-6005 Reciprocating Spindle                                                                                                                                                                                                                                                              |                                                                           |
| 49 31-15-0510 Spring Cover                                                                                                                                                                                                                                                                       | (1)                                                                       |
| 50 40-50-0160 Torsion Spring                                                                                                                                                                                                                                                                     | (1)                                                                       |
| 51 06-83-3150 5/16-18 x 1/2" Hex Socket Hd. Set Screv                                                                                                                                                                                                                                            |                                                                           |
| 52 45-16-0615 Pivot Shoe Assembly                                                                                                                                                                                                                                                                | (1)                                                                       |
| 53 28-14-2180 Gear Case                                                                                                                                                                                                                                                                          | (1)                                                                       |
| 54 42-24-0615 Forward Spindle Bearing                                                                                                                                                                                                                                                            | (1)                                                                       |
| 55 45-06-0500 Felt Seal                                                                                                                                                                                                                                                                          | (1)                                                                       |
| 56 44-86-0615 Seal Retainer                                                                                                                                                                                                                                                                      | (1)                                                                       |
| 57 42-50-0075 Cam Collar                                                                                                                                                                                                                                                                         | (1)                                                                       |
| 58 45-22-0080 Sleeve                                                                                                                                                                                                                                                                             | (1)                                                                       |
| 59 06-82-5346 8-32 x 3/4" Pan Hd. Taptite T-20                                                                                                                                                                                                                                                   | (2)                                                                       |
| 60 05-88-8301 K50 x 60mm Pan Hd. PT T-20                                                                                                                                                                                                                                                         | (2)                                                                       |
| 61 45-12-0510 Gear Case Insulator                                                                                                                                                                                                                                                                | (1)                                                                       |
| 62 49-96-0070 5/32" Socket Wrench                                                                                                                                                                                                                                                                | (1)                                                                       |
| 63 14-46-1001 Foam Slug Kit (10 Slugs)                                                                                                                                                                                                                                                           | (2)                                                                       |
| 64 43-72-0176 Heat Sink Holder                                                                                                                                                                                                                                                                   | (1)                                                                       |
| 65 06-55-0835 8-32 Hex Nut                                                                                                                                                                                                                                                                       | (2)                                                                       |
| 66 31-15-0075 Plastic Collar                                                                                                                                                                                                                                                                     | (1)                                                                       |
| 67 45-88-8576 Washer                                                                                                                                                                                                                                                                             | (2)                                                                       |
| 68 44-60-0625 Pin                                                                                                                                                                                                                                                                                | (1)                                                                       |
| ★ 69 43-78-0530 Spring Retainer                                                                                                                                                                                                                                                                  | (1)                                                                       |
| ★ 70 32-40-2310 IPS Gear Assembly                                                                                                                                                                                                                                                                | (1)                                                                       |
|                                                                                                                                                                                                                                                                                                  |                                                                           |