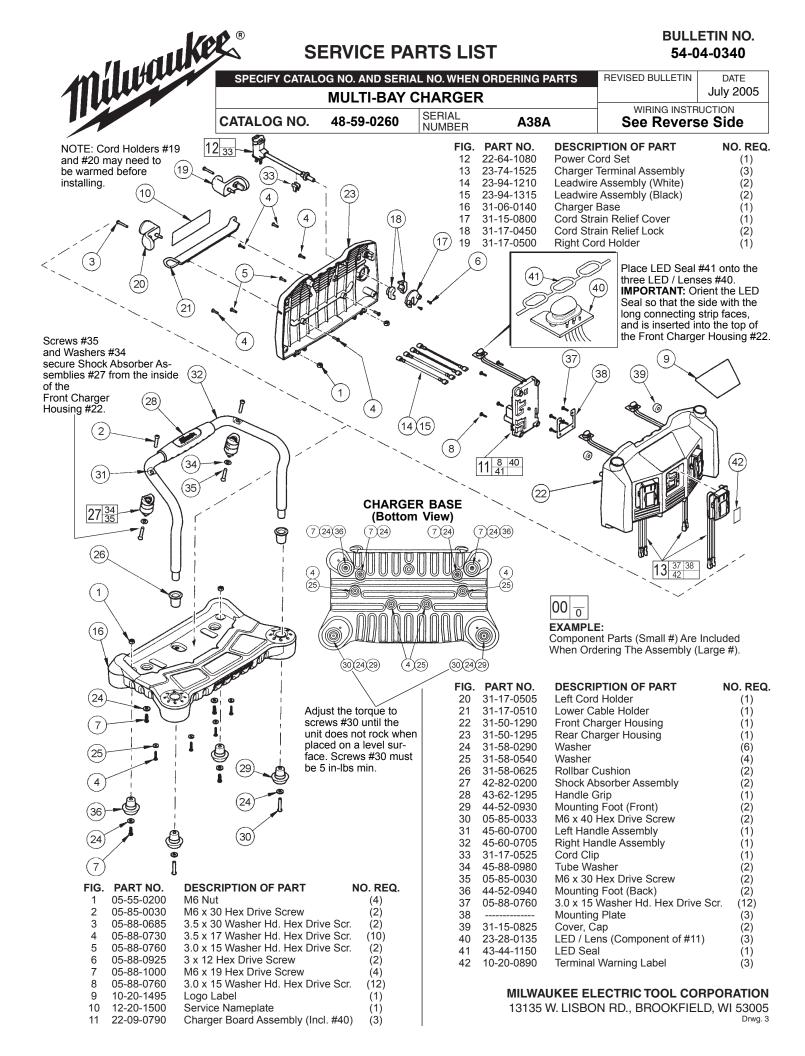

| WIRING SPECIFICATIONS                |               |                       |                                                                                                            |
|--------------------------------------|---------------|-----------------------|------------------------------------------------------------------------------------------------------------|
| Wire<br>No.                          | Wire<br>Color | Origin or<br>Part No. | Terminals, Connectors and End Wire Preparation                                                             |
| 1                                    | White         | 22-64-1080            | Component of the cord set. Connect to J2 on Bay 3.                                                         |
| 2                                    | Black         | 22-64-1080            | Component of the cord set. Connect to J1 on Bay 3.                                                         |
| 3                                    | Black         | 23-94-1315            | Component of the leadwire assembly. Connect to J7 on Bay 3 / Connect to J1 on Bay 2.                       |
| 4                                    | White         | 23-94-1210            | Component of the leadwire assembly. Connect to J8 on Bay 3 / Connect to J2 on Bay 2.                       |
| 5                                    | Black         | 23-94-1315            | Component of the leadwire assembly. Connect to J7 on Bay 2 / Connect to J1 on Bay 1.                       |
| 6                                    | White         | 23-94-1210            | Component of the leadwire assembly. Connect to J8 on Bay 2 / Connect to J2 on Bay 1.                       |
| 7                                    | Red           | 23-74-1525            | Component of the battery connector assembly. 3 assemblies. Connect to J3 on corresponding Bays 1, 2 and 3. |
| 8                                    | White         | 23-74-1525            | Component of the battery connector assembly. 3 assemblies. Connect to J5 on corresponding Bays 1, 2 and 3. |
| 9                                    | Black         | 23-74-1525            | Component of the battery connector assembly. 3 assemblies. Connect to J6 on corresponding Bays 1, 2 and 3. |
| 10                                   | Red           | 23-28-0135            | Component of the LED/Lens. 3 assemblies. Service according to the instructions above.                      |
| 11                                   | White         | 23-28-0135            | Component of the LED/Lens. 3 assemblies. Service according to the instructions above.                      |
| 12                                   | Green         | 23-28-0135            | Component of the LED/Lens. 3 assemblies. Service according to the instructions above.                      |
| BULK LEAD WIRE - BULLETIN 58-01-0003 |               |                       |                                                                                                            |