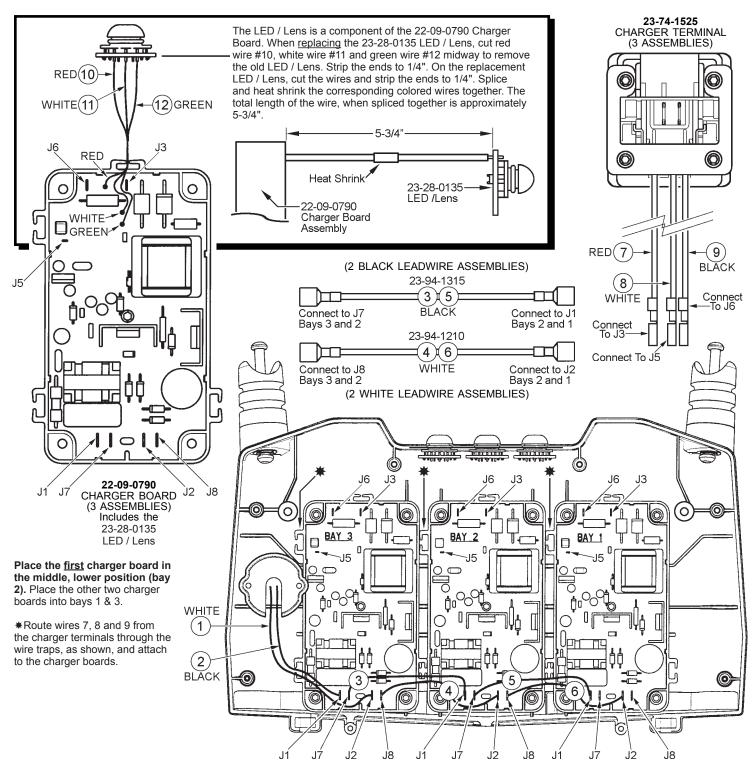

| WIRING SPECIFICATIONS                |               |                       |                                                                                                            |
|--------------------------------------|---------------|-----------------------|------------------------------------------------------------------------------------------------------------|
| Wire<br>No.                          | Wire<br>Color | Origin or<br>Part No. | Terminals, Connectors and End Wire Preparation                                                             |
| 1                                    | White         | 22-64-1080            | Component of the cord set. Connect to J2 on Bay 3.                                                         |
| 2                                    | Black         | 22-64-1080            | Component of the cord set. Connect to J1 on Bay 3.                                                         |
| 3                                    | Black         | 23-94-1315            | Component of the leadwire assembly. Connect to J7 on Bay 3 / Connect to J1 on Bay 2.                       |
| 4                                    | White         | 23-94-1210            | Component of the leadwire assembly. Connect to J8 on Bay 3 / Connect to J2 on Bay 2.                       |
| 5                                    | Black         | 23-94-1315            | Component of the leadwire assembly. Connect to J7 on Bay 2 / Connect to J1 on Bay 1.                       |
| 6                                    | White         | 23-94-1210            | Component of the leadwire assembly. Connect to J8 on Bay 2 / Connect to J2 on Bay 1.                       |
| 7                                    | Red           | 23-74-1525            | Component of the battery connector assembly. 3 assemblies. Connect to J3 on corresponding Bays 1, 2 and 3. |
| 8                                    | White         | 23-74-1525            | Component of the battery connector assembly. 3 assemblies. Connect to J5 on corresponding Bays 1, 2 and 3. |
| 9                                    | Black         | 23-74-1525            | Component of the battery connector assembly. 3 assemblies. Connect to J6 on corresponding Bays 1, 2 and 3. |
| 10                                   | Red           | 23-28-0135            | Component of the LED/Lens. 3 assemblies. Service according to the instructions above.                      |
| 11                                   | White         | 23-28-0135            | Component of the LED/Lens. 3 assemblies. Service according to the instructions above.                      |
| 12                                   | Green         | 23-28-0135            | Component of the LED/Lens. 3 assemblies. Service according to the instructions above.                      |
| BULK LEAD WIRE - BULLETIN 58-01-0003 |               |                       |                                                                                                            |