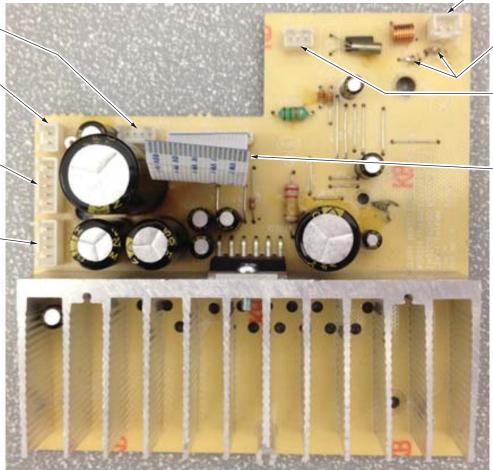

4 wire harness (4 white wires) from Charger Assembly

Red and black wires from USB PCBA

Multi-colored 5 wire harness (black, red, orange, yellow and blue) from Charger Assembly

Multi-colored 4 wire harness (black, red, black and yellow) from Speakers

Red wire from FM Antenna

Solder AM Antenna wires here

Red, black and white wires (contained in Grey insulating sleeve) from the USB PCBA

Wire Ribbon to Control Panel PCBA

Speakers