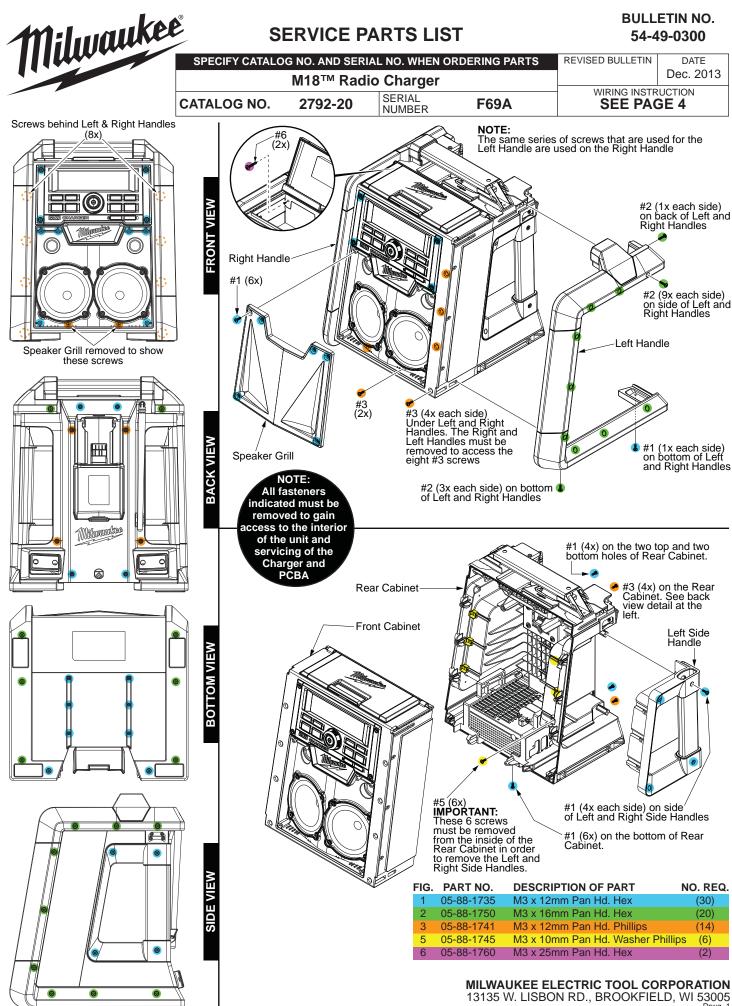

Drwg. 1

applied with a clean, lint free applicator and the surface allowed to dry before applying the label or nameplate.

**NOTE:** With the Front Cabinet separated from the Rear Cabinet, the fasteners that are indicated in this illustration must be removed from the Rear Cabinet in order to take out the Charger Assembly #27.