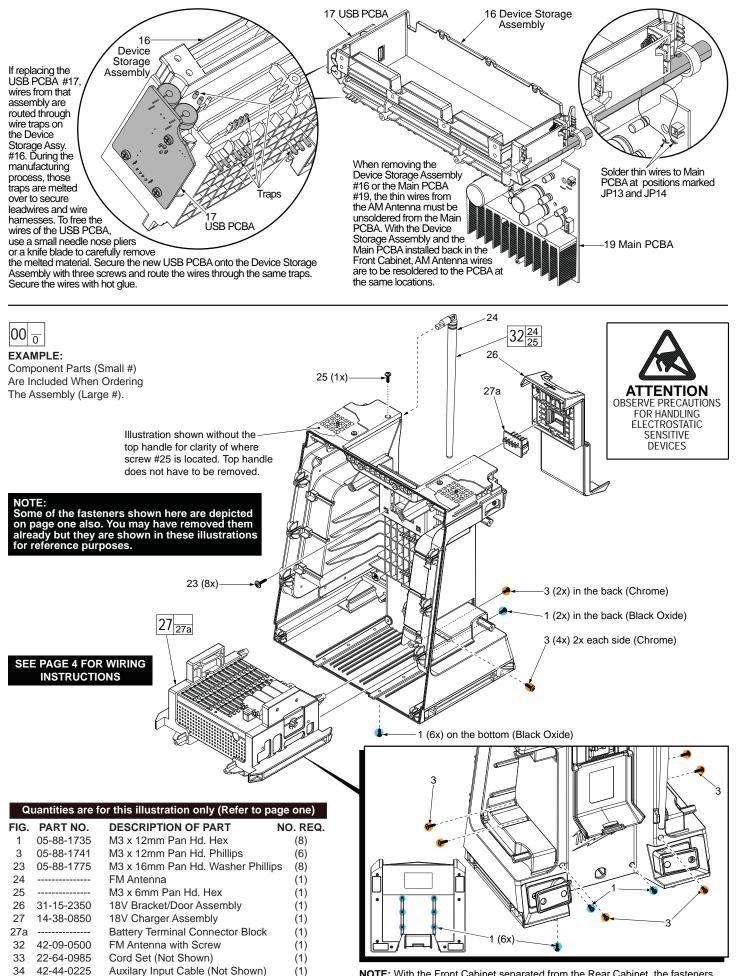

Drwg. 1

applied with a clean, lint free applicator and the surface allowed to dry before applying the label or nameplate.

**NOTE:** With the Front Cabinet separated from the Rear Cabinet, the fasteners that are indicated in this illustration must be removed from the Rear Cabinet in order to take out the Charger Assembly #27.