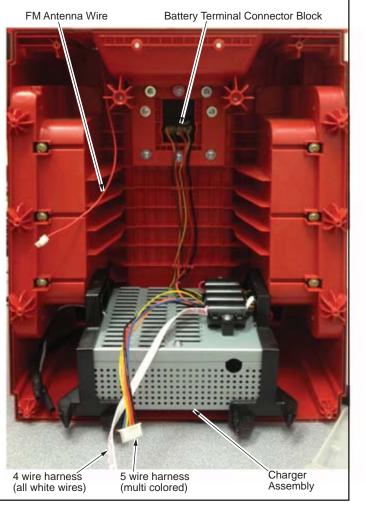

4 wire harness (4 white wires) from Charger Assembly

Red and black wires from USB PCBA

Multi-colored 5 wire harness (black, red, orange, yellow and blue) from Charger Assembly

Multi-colored 4 wire harness (black, red, black and yellow) from Speakers