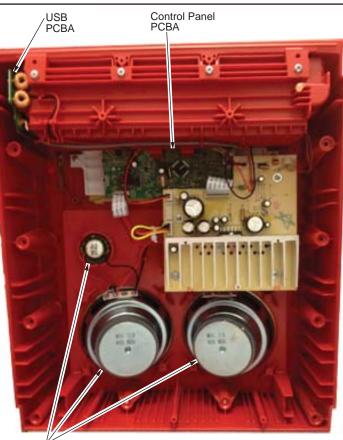

Red wire from FM Antenna

Solder AM Antenna wires here

Red, black and white wires (contained in Grey insulating sleeve) from the USB PCBA

Wire Ribbon to Control Panel PCBA

Speakers