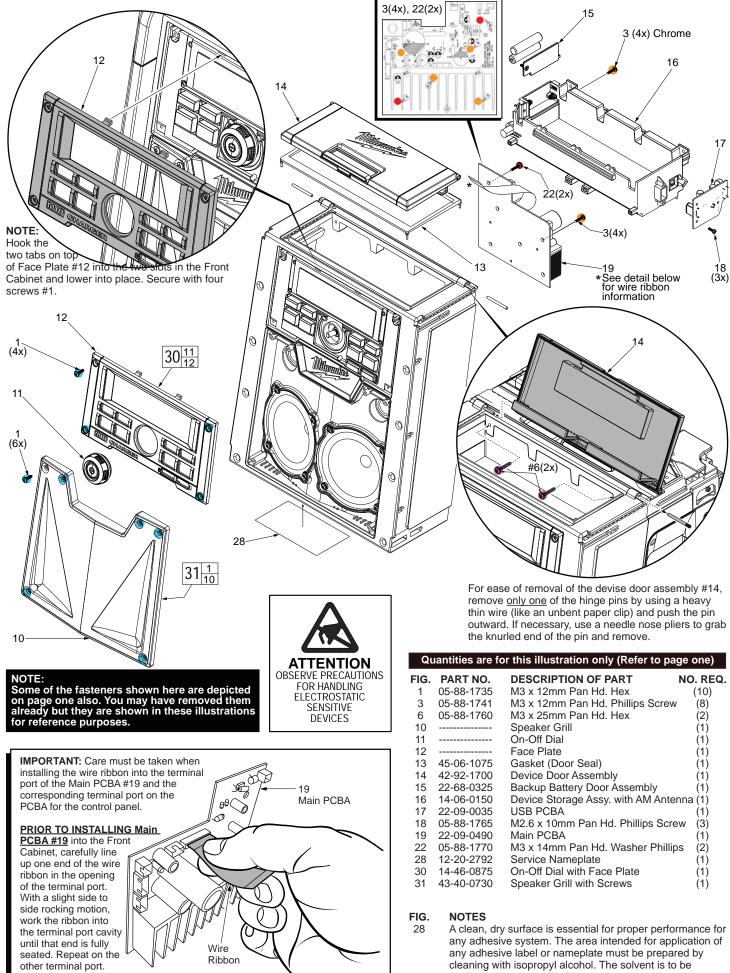

Drwg. 1



applied with a clean, lint free applicator and the surface allowed to dry before applying the label or nameplate.



**NOTE:** With the Front Cabinet separated from the Rear Cabinet, the fasteners that are indicated in this illustration must be removed from the Rear Cabinet in order to take out the Charger Assembly #27.

4 wire harness (4 white wires) from Charger Assembly

Red and black wires from USB PCBA

Multi-colored 5 wire harness (black, red, orange, yellow and blue) from Charger Assembly

Multi-colored 4 wire harness (black, red, black and yellow) from Speakers



Red wire from FM Antenna

Solder AM Antenna wires here

Red, black and white wires (contained in Grey insulating sleeve) from the USB PCBA

Wire Ribbon to Control Panel PCBA





Speakers