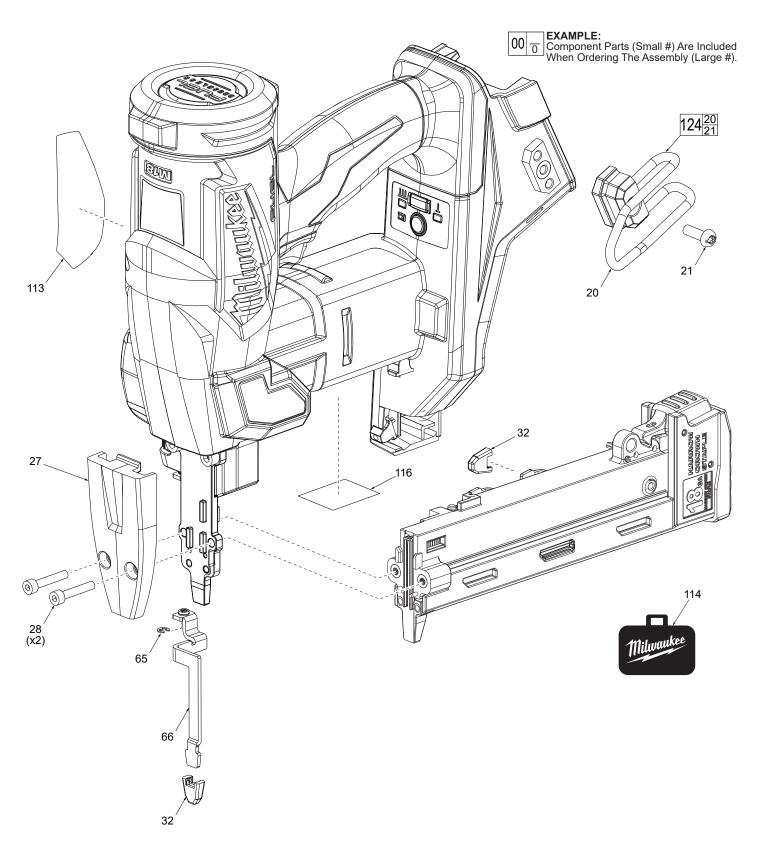

Product Technical Support via phone at: 262.783.8642

Or

Via email at: METProductSupport @milwaukeetool.com

| 20<br>21<br>27<br>28<br>32<br>65<br>66<br>113<br>114<br>115 | PART NO.<br>05-74-0019<br>28-20-0031<br>05-74-0445<br>42-38-0033<br>42-70-0525<br>44-14-0028<br>12-20-0245<br>42-55-6150<br>10-20-3696 | DESCRIPTION OF PART Framer Belt Hook M5 x 14mm Cap Hd. Hex Socket Screw Reciever Cover M4 x 22mm Mach. Scr. w/ 3mm Hex No Mar Pad Retaining E-Ring Work Contact Bracket Service Nameplate Contractor Bag Magazine Label (Not Shown) | NO. REQ. (1) (1) (1) (2) (2) (1) (1) (1) (1) (1) (1) |
|-------------------------------------------------------------|----------------------------------------------------------------------------------------------------------------------------------------|-------------------------------------------------------------------------------------------------------------------------------------------------------------------------------------------------------------------------------------|------------------------------------------------------|
|                                                             |                                                                                                                                        |                                                                                                                                                                                                                                     | (1)<br>(1)<br>(1)<br>(1)                             |