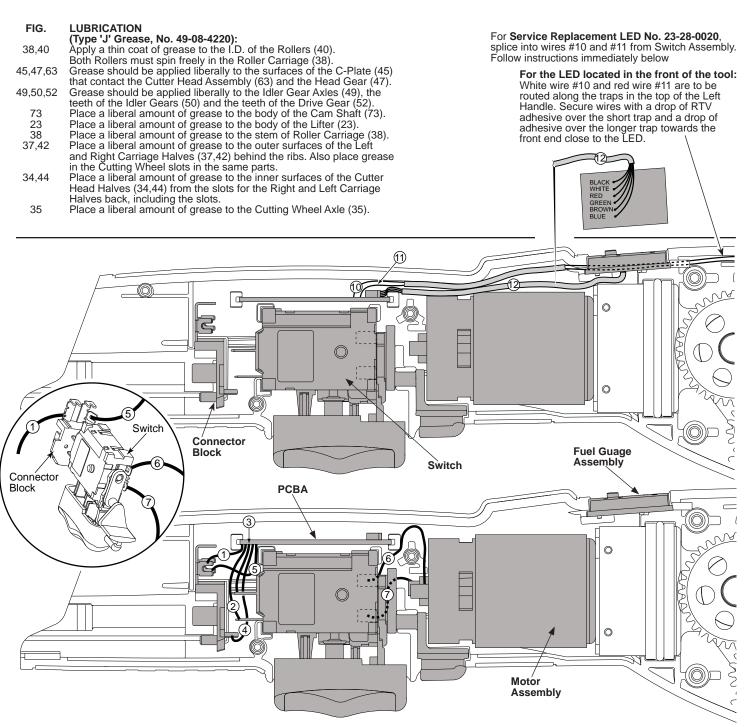

40-50-0585

**Cutting Spring** 

| WIRING SPECIFICATIONS |               |                    |        |                                                       |  |  |  |  |
|-----------------------|---------------|--------------------|--------|-------------------------------------------------------|--|--|--|--|
| Wire<br>No.           | Wire<br>Color | Origin or<br>Gauge | Length | Terminals, Connectors and 1 or 2 End Wire Preparation |  |  |  |  |
|                       |               |                    | Lengin |                                                       |  |  |  |  |
| 1                     | Red           | 23-66-0875         |        | Component of the Switch Assembly.                     |  |  |  |  |
| 2                     | White         | 23-66-0875         |        | Component of the Switch Assembly.                     |  |  |  |  |
| 3                     | Blue          | 23-66-0875         |        | Component of the Switch Assembly.                     |  |  |  |  |
| 4                     | White         | 23-66-0875         |        | Component of the Switch Assembly.                     |  |  |  |  |
| 5                     | Black         | 23-66-0875         |        | Component of the Switch Assembly.                     |  |  |  |  |
| 6                     | Red           | 14-50-0205         |        | Component of the Motor Assembly.                      |  |  |  |  |
| 7                     | Black         | 14-50-0205         |        | Component of the Motor Assembly.                      |  |  |  |  |
| 10                    | White         | 23-66-0875         |        | Component of the Switch Assembly.                     |  |  |  |  |
| 11                    | Red           | 23-66-0875         |        | Component of the Switch Assembly.                     |  |  |  |  |
| 12                    | Black         | 22-06-0130         |        | Component of the Fuel Guage Assembly.                 |  |  |  |  |
| 12                    | White         | 22-06-0130         |        | Component of the Fuel Guage Assembly.                 |  |  |  |  |
| 12                    | Red           | 22-06-0130         |        | Component of the Fuel Guage Assembly.                 |  |  |  |  |
| 12                    | Green         | 22-06-0130         |        | Component of the Fuel Guage Assembly.                 |  |  |  |  |
| 12                    | Brown         | 22-06-0130         |        | Component of the Fuel Guage Assembly.                 |  |  |  |  |
| 12                    | Blue          | 22-06-0130         |        | Component of the Fuel Guage Assembly.                 |  |  |  |  |
|                       |               |                    |        |                                                       |  |  |  |  |
|                       |               |                    |        |                                                       |  |  |  |  |

AS AN AID TO REASSEMBLY, TAKE NOTICE OF WIRE ROUTING AND POSITION IN WIRE GUIDES AND TRAPS WHILE DISMANTLING TOOL.

BE CAREFUL AND AVOID PINCHING WIRES BETWEEN HANDLE HALVES WHEN ASSEMBLING.