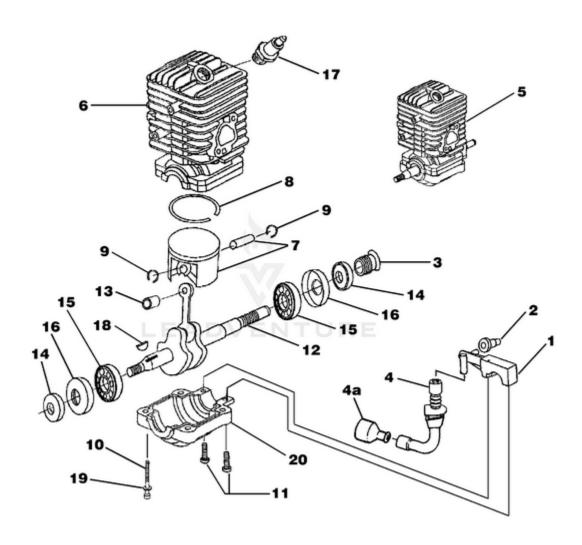

Rendered by LeadVenture, Inc.

| Ref # | # Part # | Description                                  | Qty |
|-------|----------|----------------------------------------------|-----|
| 1     | UP04230  | Throttle Wire                                | 1   |
| 2     | UP04229  | Trigger, Throttle                            | 1   |
| 3     | UP04196  | Throttle Lock Out                            | 1   |
| 4     | UP06736  | Handle Cover Kit                             | 1   |
| 5     | UP04243  | Throttle Lock Pin                            | 1   |
| 6     | UP04226  | Spring, Compression                          | 1   |
| 7     | UP04050  | Ring, Retainer                               | 1   |
| 8     | UP03900  | Screw, Thread Form., Plastite (10-14 x 3/4") | 3   |
| 9     | UP06974  | Front Handle Kit                             | 1   |
| 10    | UP03895  | Screw, Plastite (10-14 x 5/8")               | 4   |