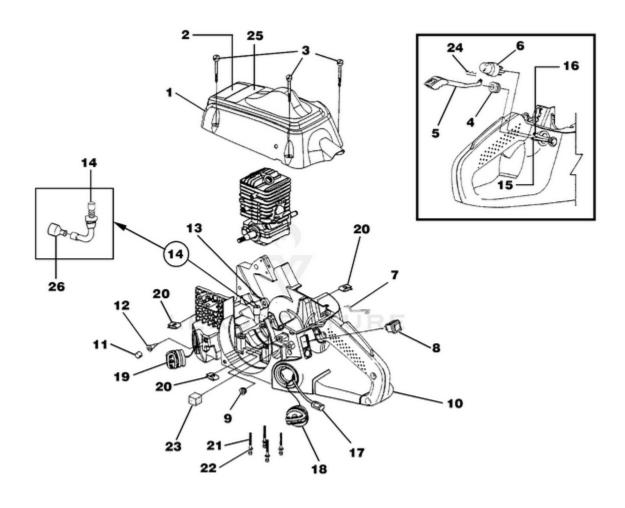

Description

Qty

Ref # Part #

Rendered by LeadVenture, Inc.

| Ref# | Part #  | Description                            | Qty |
|------|---------|----------------------------------------|-----|
| 1    | UP06602 | Oil Pump Kit                           | 1   |
| 2    | UP04185 | Grommet, Oil Outlet                    | 1   |
| 3    | UP04188 | Left Hand Worm                         | 1   |
| 4    | UP04048 | Tube, Oil Intake                       | 1   |
| 4A   | UP04054 | Oil Filter                             | 1   |
| 5    | UP03696 | Short Block, Complete (33cc)           | 1   |
|      | UP03853 | Short Block, Complete (38cc)           | 1   |
| 6    | A08666  | Cylinder Kit (33cc)                    | 1   |
|      | A08667  | Cylinder Kit (38cc)                    | 1   |
|      | UP04183 | Gasket, Muffler                        | 1   |
|      | UP04184 | Gasket, Heat Dam                       | 1   |
|      | UP04094 | Gasket, Carburetor                     | 1   |
| 7    | UP06971 | Piston & Pin (33cc)                    | 1   |
| 8    | UP04177 | Piston Ring                            | 1   |
| 9    | UP04051 | Ring, Retaining                        | 2   |
| 7    | UP06972 | Piston & Pin (38cc)                    | 1   |
| 8    | UP04190 | Piston Ring                            | 1   |
| 9    | UP04051 | Ring, Retaining                        | 2   |
| 10   | UP04083 | Screw, Cap-Socket Hd. (10-24 x 2")     | 4   |
| 11   | UP03898 | Screw, Pan Hd., Plastite (8-16 x 5/8") | 2   |
| 12   | UP03587 | Crankshaft & Rod<br>Assembly           | 1   |
| 13   | UP04174 | Bearing, Needle                        | 1   |
| 14   | UP04047 | Shaft Seal                             | 2   |
| 15   | UP04176 | Bearing & Rubber Case                  | 2   |
| 16   | UP04046 | Rubber Case                            | 1   |
| 17   | UP04093 | Spark Plug                             | 1   |
| 18   | UP03874 | Woodruff Key                           | 1   |
| 19   | UP04087 | Washer                                 | 4   |
| 20   | UP04172 | Lower Crankcase                        | 1   |
|      |         |                                        |     |