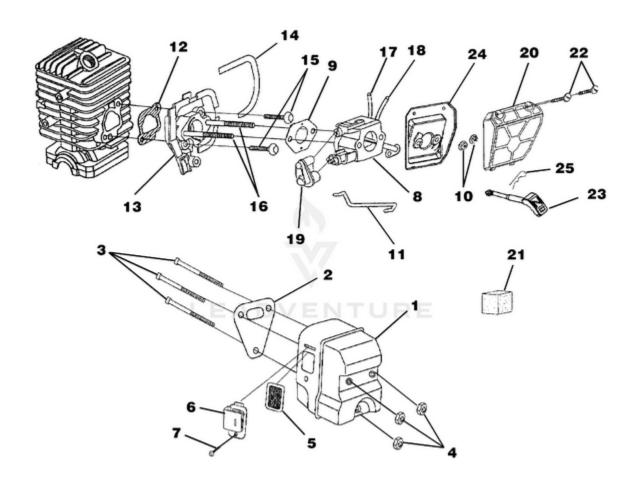

Description

Qty

Ref # Part #

Rendered by LeadVenture, Inc.

| Ref# | Part #  | Description                            | Qty |
|------|---------|----------------------------------------|-----|
| 1    | UP06602 | Oil Pump Kit                           | 1   |
| 2    | UP04185 | Grommet, Oil Outlet                    | 1   |
| 3    | UP04188 | Left Hand Worm                         | 1   |
| 4    | UP04048 | Tube, Oil Intake                       | 1   |
| 4A   | UP04054 | Oil Filter                             | 1   |
| 5    | UP03696 | Short Block, Complete (33cc)           | 1   |
|      | UP03853 | Short Block, Complete (38cc)           | 1   |
| 6    | A08666  | Cylinder Kit (33cc)                    | 1   |
|      | A08667  | Cylinder Kit (38cc)                    | 1   |
|      | UP04183 | Gasket, Muffler                        | 1   |
|      | UP04184 | Gasket, Heat Dam                       | 1   |
|      | UP04094 | Gasket, Carburetor                     | 1   |
| 7    | UP06971 | Piston & Pin (33cc)                    | 1   |
| 8    | UP04177 | Piston Ring                            | 1   |
| 9    | UP04051 | Ring, Retaining                        | 2   |
| 7    | UP06972 | Piston & Pin (38cc)                    | 1   |
| 8    | UP04190 | Piston Ring                            | 1   |
| 9    | UP04051 | Ring, Retaining                        | 2   |
| 10   | UP04083 | Screw, Cap-Socket Hd. (10-24 x 2")     | 4   |
| 11   | UP03898 | Screw, Pan Hd., Plastite (8-16 x 5/8") | 2   |
| 12   | UP03587 | Crankshaft & Rod<br>Assembly           | 1   |
| 13   | UP04174 | Bearing, Needle                        | 1   |
| 14   | UP04047 | Shaft Seal                             | 2   |
| 15   | UP04176 | Bearing & Rubber Case                  | 2   |
| 16   | UP04046 | Rubber Case                            | 1   |
| 17   | UP04093 | Spark Plug                             | 1   |
| 18   | UP03874 | Woodruff Key                           | 1   |
| 19   | UP04087 | Washer                                 | 4   |
| 20   | UP04172 | Lower Crankcase                        | 1   |
|      |         |                                        |     |