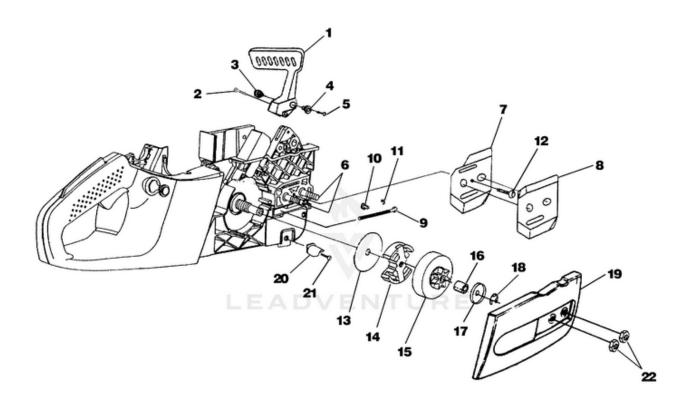

Description

Ref# Part#

Rendered by LeadVenture, Inc.

| -  | 0100000 | 110110 0 00010 1210                          | - |
|----|---------|----------------------------------------------|---|
| 2  | UP03898 | Screw-Thd. form. (#8-14 x .625)              | 1 |
| 3  | UP04202 | Pivot, L.H.                                  | 1 |
| 4  | UP04201 | Pivot, R.H.                                  | 1 |
| 5  | UP04240 | Screw, Hex Socket Hd. (8-32 x 5/8")          | 1 |
| 6  | UP04180 | Guide Bar Bolt                               | 2 |
|    | UP06966 | Guide Bar Adjusting Kit                      | 1 |
| 7  | UP04206 | Plate, Guide Bar                             | 1 |
| 8  | UP04085 | Plate, Guide Bar                             | 1 |
| 9  | UP04187 | Screw, Guide Bar Adjusting                   | 1 |
| 10 | UP04186 | Pin, Guide Bar Adjusting                     | 1 |
| 11 | UP04056 | Ring, Retaining                              | 1 |
| 12 | UP04082 | Screw, Thread Form., Plastite (6-19 x 1/2")  | 1 |
| 13 | UP04182 | Thrust Washer                                | 1 |
| 14 | UP06727 | Clutch & Hardware                            | 1 |
| 15 | UP06967 | Sprocket, Drum (3/8 Pitch)                   | 1 |
| 16 | UP04175 | Bearing, Needle                              | 1 |
| 17 | UP04179 | Washer, Cupped                               | 1 |
| 18 | UP04228 | Ring, Retaining                              | 1 |
| 19 | UP06975 | Drive Case Cover                             | 1 |
| 20 | UP04088 | Stop, Chain                                  | 1 |
| 21 | UP03900 | Screw, Thread Form., Plastite (10-14 x 3/4") | 1 |

Nut, Hex

Description

Hand Guard Kit

Ref # Part #

1 UP06568

22 UP04058

Rendered by LeadVenture, Inc.

| IXCI II | 1 alt 11 | Description                        | Qij |
|---------|----------|------------------------------------|-----|
| 1       | A09162   | Cylinder Cover Kit                 | 1   |
| 2       | UP04212  | Safety Decal                       | 1   |
| 3       | UP04219  | Screw-Slotted Pan Hd.              | 3   |
| 4       | UP04052  | Grommet                            | 1   |
| 5       | UP04213  | Rod, Choke                         | 1   |
| 6       | UP04033  | Bulb, Air Purge                    | 1   |
| 7       | UP04230  | Throttle Wire                      | 1   |
| 8       | UP04197  | Switch, Rocker                     | 1   |
| 9       | UP04215  | Grommet-Split                      | 1   |
| 10      | UP06751  | <b>Engine Housing</b>              | 1   |
| 11      | UP04205  | Element, Filter (Bronze)           | 2   |
| 12      | UP04045  | Duck Bill Valve                    | 2   |
| 13      | UP04185  | Oil Outlet Grommet                 | 1   |
| 14      | UP04048  | Oil Intake Tube                    | 1   |
| 15      | UP04210  | Rubber Tubing (5 1/2")             | 1   |
| 16      | UP04211  | Rubber Tubing (8 1/2")             | 1   |
| 17      | UP03871  | Fuel Filter                        | 1   |
| 18      | DA07590  | Fuel Cap w/ Retainer               | 1   |
| 19      | DA07591  | Oil Cap w/ Retainer                | 1   |
|         | UP04054  | Oil Filter                         | 1   |
|         | UP04180  | Guide Bar Bolt                     | 2   |
| 20      | UP04221  | Speed Nut ("U-Type")               | 3   |
| 21      | UP04083  | Screw, Cap-Socket Hd. (10-24 x 2") | 4   |
| 22      | UP04087  | Washer                             | 4   |
| 23      | UP04208  | Pre Filter                         | 1   |
| 24      | UP04227  | Spring Clip (Choke Rod)            | 1   |
| 25      | UP04225  | Kickback-Decal                     | 1   |
| 26      | UP04054  | Oil Filter                         | 1   |
|         |          |                                    |     |