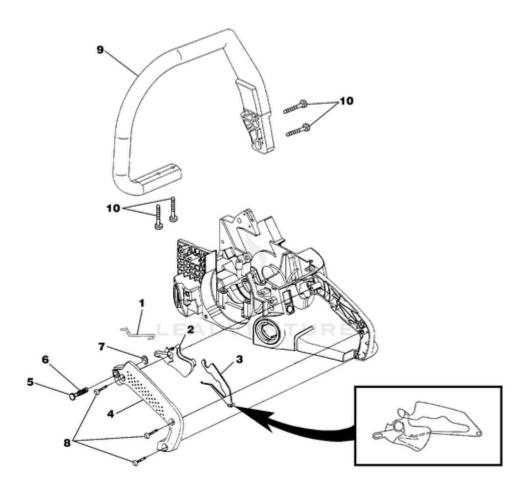

Nut, Hex

Description

Hand Guard Kit

Ref # Part #

1 UP06568

22 UP04058

Rendered by LeadVenture, Inc.

| IXCI II | 1 alt 11 | Description                        | Qij |
|---------|----------|------------------------------------|-----|
| 1       | A09162   | Cylinder Cover Kit                 | 1   |
| 2       | UP04212  | Safety Decal                       | 1   |
| 3       | UP04219  | Screw-Slotted Pan Hd.              | 3   |
| 4       | UP04052  | Grommet                            | 1   |
| 5       | UP04213  | Rod, Choke                         | 1   |
| 6       | UP04033  | Bulb, Air Purge                    | 1   |
| 7       | UP04230  | Throttle Wire                      | 1   |
| 8       | UP04197  | Switch, Rocker                     | 1   |
| 9       | UP04215  | Grommet-Split                      | 1   |
| 10      | UP06751  | <b>Engine Housing</b>              | 1   |
| 11      | UP04205  | Element, Filter (Bronze)           | 2   |
| 12      | UP04045  | Duck Bill Valve                    | 2   |
| 13      | UP04185  | Oil Outlet Grommet                 | 1   |
| 14      | UP04048  | Oil Intake Tube                    | 1   |
| 15      | UP04210  | Rubber Tubing (5 1/2")             | 1   |
| 16      | UP04211  | Rubber Tubing (8 1/2")             | 1   |
| 17      | UP03871  | Fuel Filter                        | 1   |
| 18      | DA07590  | Fuel Cap w/ Retainer               | 1   |
| 19      | DA07591  | Oil Cap w/ Retainer                | 1   |
|         | UP04054  | Oil Filter                         | 1   |
|         | UP04180  | Guide Bar Bolt                     | 2   |
| 20      | UP04221  | Speed Nut ("U-Type")               | 3   |
| 21      | UP04083  | Screw, Cap-Socket Hd. (10-24 x 2") | 4   |
| 22      | UP04087  | Washer                             | 4   |
| 23      | UP04208  | Pre Filter                         | 1   |
| 24      | UP04227  | Spring Clip (Choke Rod)            | 1   |
| 25      | UP04225  | Kickback-Decal                     | 1   |
| 26      | UP04054  | Oil Filter                         | 1   |
|         |          |                                    |     |