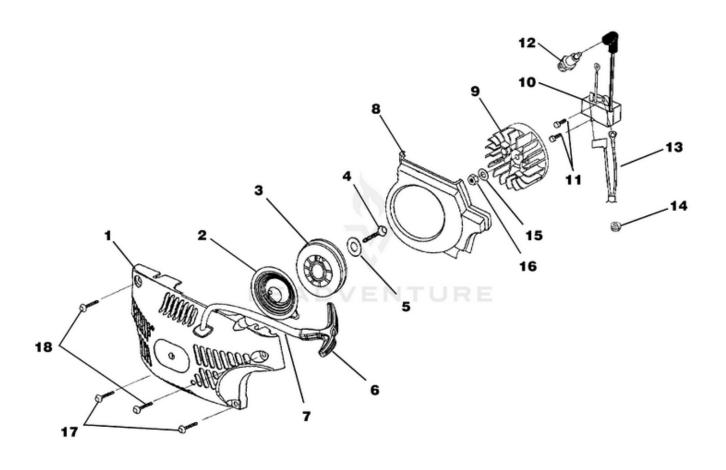

Rendered by LeadVenture, Inc.

|   | 1  | UP06749 | Starter Kit                                 | 1 |
|---|----|---------|---------------------------------------------|---|
| 2 | 2  | UP04092 | Spring & Container                          | 1 |
| - | 3  | UP05460 | Pulley, Starter                             | 1 |
| 4 | 4  | UP04237 | Screw, Thread Form, Plastite (10-14 x 5/8") | 1 |
|   | 5  | UP04089 | Washer, Retaining                           | 1 |
| ( | 6  | UP04216 | Grip, Starter                               | 1 |
| , | 7  | UP03911 | Rope, Starter 46"                           | 1 |
| ; | 8  | UP04192 | Baffle, Fan Housing                         | 1 |
| 9 | 9  | UP04242 | Rotor & Starter Pawl                        | 1 |
| 1 | 0  | A08676A | Ignition Kit                                | 1 |
|   |    | UP05851 | Ignition Kit                                | 1 |
| 1 | .1 | UP04086 | Screw, Thread Form (8-32 x 5/8")            | 2 |
| 1 | 2  | UP04093 | Spark Plug                                  | 1 |
| 1 | 3  | UP04222 | Ignition Switch Harness                     | 1 |
| 1 | 4  | UP04215 | Grommet, Wire Harness (Split)               | 1 |
| 1 | 5  | UP04241 | Washer, Flat                                | 1 |
| 1 | 6  | UP04081 | Nut, Jam                                    | 1 |
| 1 | 7  | UP04236 | Screw, Truss Hd., Plastite (10-14 x 7/8")   | 2 |
| 1 | 8  | UP04237 | Screw, Truss Hd., Plastite (10-14 x 5/8")   | 2 |