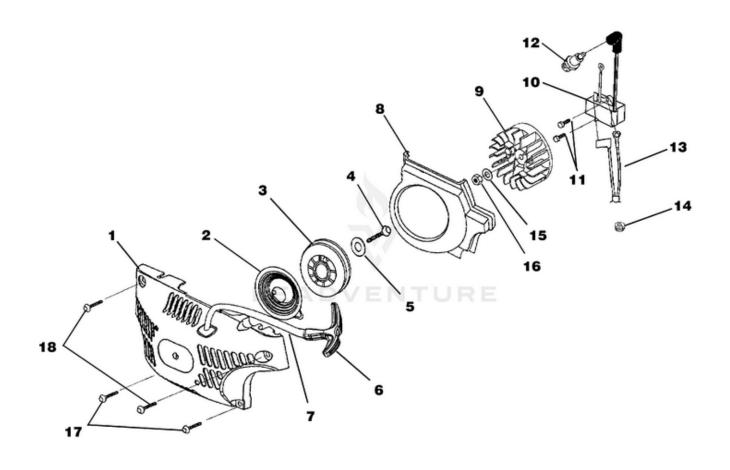

Throttle Wire

Screw, Plastite (10-14 x 5/8")

Ref # Part #

UP04230

10 UP03895

Rendered by LeadVenture, Inc.

| Ref# | Part #  | Description                                 | Qty |
|------|---------|---------------------------------------------|-----|
| 1    | UP06749 | Starter Kit                                 | 1   |
| 2    | UP04092 | Spring & Container                          | 1   |
| 3    | UP05460 | Pulley, Starter                             | 1   |
| 4    | UP04237 | Screw, Thread Form, Plastite (10-14 x 5/8") | 1   |
| 5    | UP04089 | Washer, Retaining                           | 1   |
| 6    | UP04216 | Grip, Starter                               | 1   |
| 7    | UP03911 | Rope, Starter 46"                           | 1   |
| 8    | UP04192 | Baffle, Fan Housing                         | 1   |
| 9    | UP04242 | Rotor & Starter Pawl                        | 1   |
| 10   | A08676A | Ignition Kit                                | 1   |
|      | UP05851 | Ignition Kit                                | 1   |
| 11   | UP04086 | Screw, Thread Form (8-32 x 5/8")            | 2   |
| 12   | UP04093 | Spark Plug                                  | 1   |
| 13   | UP04222 | Ignition Switch Harness                     | 1   |
| 14   | UP04215 | Grommet, Wire Harness (Split)               | 1   |
| 15   | UP04241 | Washer, Flat                                | 1   |
| 16   | UP04081 | Nut, Jam                                    | 1   |
| 17   | UP04236 | Screw, Truss Hd., Plastite (10-14 x 7/8")   | 2   |
| 18   | UP04237 | Screw, Truss Hd., Plastite (10-14 x 5/8")   | 2   |