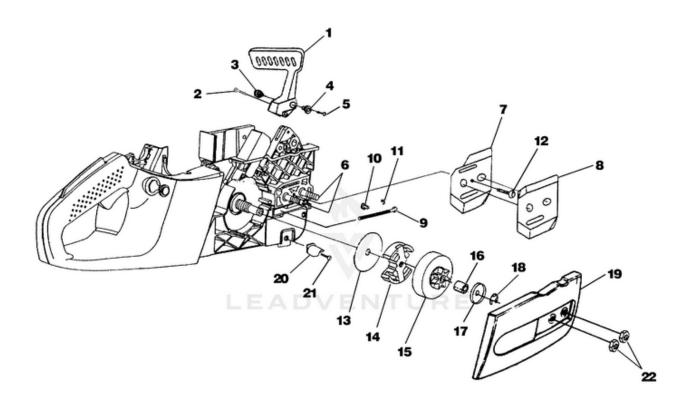

Ref # Part #

Rendered by LeadVenture, Inc.

| 2  | UP03898 | Screw-Thd. form. (#8-14 x .625)              | 1 |
|----|---------|----------------------------------------------|---|
| 3  | UP04202 | Pivot, L.H.                                  | 1 |
| 4  | UP04201 | Pivot, R.H.                                  | 1 |
| 5  | UP04240 | Screw, Hex Socket Hd. (8-32 x 5/8")          | 1 |
| 6  | UP04180 | Guide Bar Bolt                               | 2 |
|    | UP06966 | Guide Bar Adjusting Kit                      | 1 |
| 7  | UP04206 | Plate, Guide Bar                             | 1 |
| 8  | UP04085 | Plate, Guide Bar                             | 1 |
| 9  | UP04187 | Screw, Guide Bar Adjusting                   | 1 |
| 10 | UP04186 | Pin, Guide Bar Adjusting                     | 1 |
| 11 | UP04056 | Ring, Retaining                              | 1 |
| 12 | UP04082 | Screw, Thread Form., Plastite (6-19 x 1/2")  | 1 |
| 13 | UP04182 | Thrust Washer                                | 1 |
| 14 | UP06727 | Clutch & Hardware                            | 1 |
| 15 | UP06967 | Sprocket, Drum (3/8 Pitch)                   | 1 |
| 16 | UP04175 | Bearing, Needle                              | 1 |
| 17 | UP04179 | Washer, Cupped                               | 1 |
| 18 | UP04228 | Ring, Retaining                              | 1 |
| 19 | UP06975 | Drive Case Cover                             | 1 |
| 20 | UP04088 | Stop, Chain                                  | 1 |
| 21 | UP03900 | Screw, Thread Form., Plastite (10-14 x 3/4") | 1 |
| 22 | UP04058 | Nut, Hex                                     | 2 |
|    |         |                                              |   |