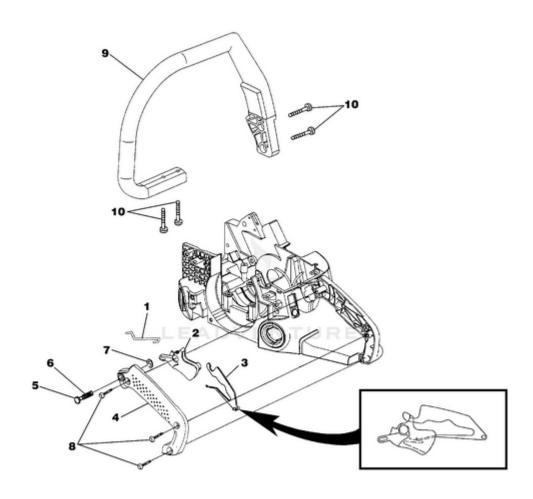

Hand Guard Kit

Ref # Part #

1 UP06568

Rendered by LeadVenture, Inc.

| 2  | UP04212 | Safety Decal                       | 1 |  |
|----|---------|------------------------------------|---|--|
| 3  | UP04219 | Screw-Slotted Pan Hd.              | 3 |  |
| 4  | UP04052 | Grommet                            | 1 |  |
| 5  | UP04213 | Rod, Choke                         | 1 |  |
| 6  | UP04033 | Bulb, Air Purge                    | 1 |  |
| 7  | UP04230 | Throttle Wire                      | 1 |  |
| 8  | UP04197 | Switch, Rocker                     | 1 |  |
| 9  | UP04215 | Grommet-Split                      | 1 |  |
| 10 | UP06751 | <b>Engine Housing</b>              | 1 |  |
| 11 | UP04205 | Element, Filter (Bronze)           | 2 |  |
| 12 | UP04045 | Duck Bill Valve                    | 2 |  |
| 13 | UP04185 | Oil Outlet Grommet                 | 1 |  |
| 14 | UP04048 | Oil Intake Tube                    | 1 |  |
| 15 | UP04210 | Rubber Tubing (5 1/2")             | 1 |  |
| 16 | UP04211 | Rubber Tubing (8 1/2")             | 1 |  |
| 17 | UP03871 | Fuel Filter                        | 1 |  |
| 18 | DA07590 | Fuel Cap w/ Retainer               | 1 |  |
| 19 | DA07591 | Oil Cap w/ Retainer                | 1 |  |
|    | UP04054 | Oil Filter                         | 1 |  |
|    | UP04180 | Guide Bar Bolt                     | 2 |  |
| 20 | UP04221 | Speed Nut ("U-Type")               | 3 |  |
| 21 | UP04083 | Screw, Cap-Socket Hd. (10-24 x 2") | 4 |  |
| 22 | UP04087 | Washer                             | 4 |  |
| 23 | UP04208 | Pre Filter                         | 1 |  |
| 24 | UP04227 | Spring Clip (Choke Rod)            | 1 |  |
| 25 | UP04225 | Kickback-Decal                     | 1 |  |
| 26 | UP04054 | Oil Filter                         | 1 |  |
|    |         |                                    |   |  |

A09162 Cylinder Cover Kit

Qty

1

Ref # Part #

1

Rendered by LeadVenture, Inc.

| 1   | UP06602                                                                                                   | Oil Pump Kit                                                                                                                                                                                                                                | 1                                                                                                                                                                                                                                                                                                                                                                                                                                                                                                                                                                                                                                                                                                                                                                                                                                                                                                                                                                                                                                                                                                                                                                        |
|-----|-----------------------------------------------------------------------------------------------------------|---------------------------------------------------------------------------------------------------------------------------------------------------------------------------------------------------------------------------------------------|--------------------------------------------------------------------------------------------------------------------------------------------------------------------------------------------------------------------------------------------------------------------------------------------------------------------------------------------------------------------------------------------------------------------------------------------------------------------------------------------------------------------------------------------------------------------------------------------------------------------------------------------------------------------------------------------------------------------------------------------------------------------------------------------------------------------------------------------------------------------------------------------------------------------------------------------------------------------------------------------------------------------------------------------------------------------------------------------------------------------------------------------------------------------------|
| 2   | UP04185                                                                                                   | Grommet, Oil Outlet                                                                                                                                                                                                                         | 1                                                                                                                                                                                                                                                                                                                                                                                                                                                                                                                                                                                                                                                                                                                                                                                                                                                                                                                                                                                                                                                                                                                                                                        |
| 3   | UP04188                                                                                                   | Left Hand Worm                                                                                                                                                                                                                              | 1                                                                                                                                                                                                                                                                                                                                                                                                                                                                                                                                                                                                                                                                                                                                                                                                                                                                                                                                                                                                                                                                                                                                                                        |
| 4   | UP04048                                                                                                   | Tube, Oil Intake                                                                                                                                                                                                                            | 1                                                                                                                                                                                                                                                                                                                                                                                                                                                                                                                                                                                                                                                                                                                                                                                                                                                                                                                                                                                                                                                                                                                                                                        |
| 4A  | UP04054                                                                                                   | Oil Filter                                                                                                                                                                                                                                  | 1                                                                                                                                                                                                                                                                                                                                                                                                                                                                                                                                                                                                                                                                                                                                                                                                                                                                                                                                                                                                                                                                                                                                                                        |
| 5   | UP03696                                                                                                   | Short Block, Complete (33cc)                                                                                                                                                                                                                | 1                                                                                                                                                                                                                                                                                                                                                                                                                                                                                                                                                                                                                                                                                                                                                                                                                                                                                                                                                                                                                                                                                                                                                                        |
|     | UP03853                                                                                                   | Short Block, Complete (38cc)                                                                                                                                                                                                                | 1                                                                                                                                                                                                                                                                                                                                                                                                                                                                                                                                                                                                                                                                                                                                                                                                                                                                                                                                                                                                                                                                                                                                                                        |
| 6   | A08666                                                                                                    | Cylinder Kit (33cc)                                                                                                                                                                                                                         | 1                                                                                                                                                                                                                                                                                                                                                                                                                                                                                                                                                                                                                                                                                                                                                                                                                                                                                                                                                                                                                                                                                                                                                                        |
|     | A08667                                                                                                    | Cylinder Kit (38cc)                                                                                                                                                                                                                         | 1                                                                                                                                                                                                                                                                                                                                                                                                                                                                                                                                                                                                                                                                                                                                                                                                                                                                                                                                                                                                                                                                                                                                                                        |
|     | UP04183                                                                                                   | Gasket, Muffler                                                                                                                                                                                                                             | 1                                                                                                                                                                                                                                                                                                                                                                                                                                                                                                                                                                                                                                                                                                                                                                                                                                                                                                                                                                                                                                                                                                                                                                        |
|     | UP04184                                                                                                   | Gasket, Heat Dam                                                                                                                                                                                                                            | 1                                                                                                                                                                                                                                                                                                                                                                                                                                                                                                                                                                                                                                                                                                                                                                                                                                                                                                                                                                                                                                                                                                                                                                        |
|     | UP04094                                                                                                   | Gasket, Carburetor                                                                                                                                                                                                                          | 1                                                                                                                                                                                                                                                                                                                                                                                                                                                                                                                                                                                                                                                                                                                                                                                                                                                                                                                                                                                                                                                                                                                                                                        |
| 7   | UP06971                                                                                                   | Piston & Pin (33cc)                                                                                                                                                                                                                         | 1                                                                                                                                                                                                                                                                                                                                                                                                                                                                                                                                                                                                                                                                                                                                                                                                                                                                                                                                                                                                                                                                                                                                                                        |
| 8   | UP04177                                                                                                   | Piston Ring                                                                                                                                                                                                                                 | 1                                                                                                                                                                                                                                                                                                                                                                                                                                                                                                                                                                                                                                                                                                                                                                                                                                                                                                                                                                                                                                                                                                                                                                        |
| 9   | UP04051                                                                                                   | Ring, Retaining                                                                                                                                                                                                                             | 2                                                                                                                                                                                                                                                                                                                                                                                                                                                                                                                                                                                                                                                                                                                                                                                                                                                                                                                                                                                                                                                                                                                                                                        |
| 7   | UP06972                                                                                                   | Piston & Pin (38cc)                                                                                                                                                                                                                         | 1                                                                                                                                                                                                                                                                                                                                                                                                                                                                                                                                                                                                                                                                                                                                                                                                                                                                                                                                                                                                                                                                                                                                                                        |
| 8   | UP04190                                                                                                   | Piston Ring                                                                                                                                                                                                                                 | 1                                                                                                                                                                                                                                                                                                                                                                                                                                                                                                                                                                                                                                                                                                                                                                                                                                                                                                                                                                                                                                                                                                                                                                        |
| 9   | UP04051                                                                                                   | Ring, Retaining                                                                                                                                                                                                                             | 2                                                                                                                                                                                                                                                                                                                                                                                                                                                                                                                                                                                                                                                                                                                                                                                                                                                                                                                                                                                                                                                                                                                                                                        |
| 10  | UP04083                                                                                                   | Screw, Cap-Socket Hd. (10-24 x 2")                                                                                                                                                                                                          | 4                                                                                                                                                                                                                                                                                                                                                                                                                                                                                                                                                                                                                                                                                                                                                                                                                                                                                                                                                                                                                                                                                                                                                                        |
| 11  | UP03898                                                                                                   | Screw, Pan Hd., Plastite (8-16 x 5/8")                                                                                                                                                                                                      | 2                                                                                                                                                                                                                                                                                                                                                                                                                                                                                                                                                                                                                                                                                                                                                                                                                                                                                                                                                                                                                                                                                                                                                                        |
| 12  | UP03587                                                                                                   | Crankshaft & Rod<br>Assembly                                                                                                                                                                                                                | 1                                                                                                                                                                                                                                                                                                                                                                                                                                                                                                                                                                                                                                                                                                                                                                                                                                                                                                                                                                                                                                                                                                                                                                        |
| 13  | UP04174                                                                                                   | Bearing, Needle                                                                                                                                                                                                                             | 1                                                                                                                                                                                                                                                                                                                                                                                                                                                                                                                                                                                                                                                                                                                                                                                                                                                                                                                                                                                                                                                                                                                                                                        |
| 14  | UP04047                                                                                                   | Shaft Seal                                                                                                                                                                                                                                  | 2                                                                                                                                                                                                                                                                                                                                                                                                                                                                                                                                                                                                                                                                                                                                                                                                                                                                                                                                                                                                                                                                                                                                                                        |
| 15  | UP04176                                                                                                   | Bearing & Rubber Case                                                                                                                                                                                                                       | 2                                                                                                                                                                                                                                                                                                                                                                                                                                                                                                                                                                                                                                                                                                                                                                                                                                                                                                                                                                                                                                                                                                                                                                        |
| 16  | UP04046                                                                                                   | Rubber Case                                                                                                                                                                                                                                 | 1                                                                                                                                                                                                                                                                                                                                                                                                                                                                                                                                                                                                                                                                                                                                                                                                                                                                                                                                                                                                                                                                                                                                                                        |
| 17  | UP04093                                                                                                   | Spark Plug                                                                                                                                                                                                                                  | 1                                                                                                                                                                                                                                                                                                                                                                                                                                                                                                                                                                                                                                                                                                                                                                                                                                                                                                                                                                                                                                                                                                                                                                        |
| 18  | UP03874                                                                                                   | Woodruff Key                                                                                                                                                                                                                                | 1                                                                                                                                                                                                                                                                                                                                                                                                                                                                                                                                                                                                                                                                                                                                                                                                                                                                                                                                                                                                                                                                                                                                                                        |
| 4.0 | LID04007                                                                                                  | Washer                                                                                                                                                                                                                                      | 4                                                                                                                                                                                                                                                                                                                                                                                                                                                                                                                                                                                                                                                                                                                                                                                                                                                                                                                                                                                                                                                                                                                                                                        |
| 19  | UP04087                                                                                                   | washer                                                                                                                                                                                                                                      | 4                                                                                                                                                                                                                                                                                                                                                                                                                                                                                                                                                                                                                                                                                                                                                                                                                                                                                                                                                                                                                                                                                                                                                                        |
|     | 2<br>3<br>4<br>4A<br>5<br>6<br>7<br>8<br>9<br>7<br>8<br>9<br>10<br>11<br>12<br>13<br>14<br>15<br>16<br>17 | 2 UP04185 3 UP04188 4 UP04048 4A UP04054 5 UP03696 UP03853 6 A08666 A08667 UP04183 UP04184 UP04094 7 UP06971 8 UP04177 9 UP04051 7 UP06972 8 UP04190 9 UP04051 10 UP04083 11 UP03898 12 UP03587 13 UP04174 14 UP04047 15 UP04176 16 UP04093 | 2         UP04185         Grommet, Oil Outlet           3         UP04188         Left Hand Worm           4         UP04048         Tube, Oil Intake           4A         UP04054         Oil Filter           5         UP03696         Short Block, Complete (33cc)           6         A08666         Cylinder Kit (33cc)           6         A08667         Cylinder Kit (38cc)           6         UP04183         Gasket, Muffler           7         UP04184         Gasket, Muffler           8         UP04194         Gasket, Carburetor           9         UP04094         Piston & Pin (33cc)           8         UP04177         Piston Ring           9         UP04051         Ring, Retaining           9         UP04051         Ring, Retaining           9         UP04083         Screw, Cap-Socket Hd. (10-24 x 2")           11         UP03898         Screw, Pan Hd., Plastite (8-16 x 5/8")           12         UP03587         Crankshaft & Rod Assembly           13         UP04174         Bearing, Needle           14         UP04047         Shaft Seal           15         UP04046         Rubber Case           17         UP04093 |