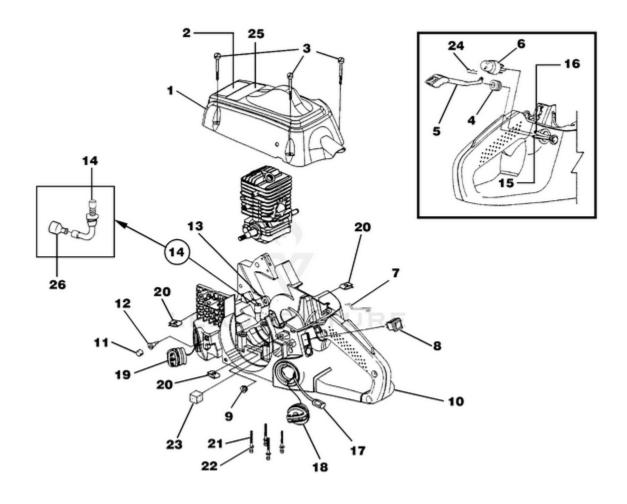

Rendered by LeadVenture, Inc.

|    |         | 2 total peron                           | ~ ·J |
|----|---------|-----------------------------------------|------|
| 1  | UP06752 | Muffler Kit                             | 1    |
| 2  | UP04183 | Muffler Gasket                          | 1    |
| 3  | UP04049 | Screw-Square Hd.                        | 3    |
| 4  | UP04059 | Nut-Locking Hex (10-32)                 | 3    |
| 5  | UP04203 | Screen, Spark                           | 1    |
| 6  | UP04204 | Deflector, Muffler                      | 1    |
| 7  | UP04244 | Screw (8-32 x .312)                     | 1    |
| 8  | A09159  | Carburetor Assembly                     | 1    |
| 9  | UP04094 | Carburetor Gasket                       | 1    |
| 10 | UP04217 | Flange Nut (10-24)                      | 2    |
| 11 | UP04230 | Throttle Wire                           | 1    |
| 12 | UP04184 | Gasket, Heat Dam                        | 1    |
| 13 | UP04173 | Heat Dam                                | 1    |
| 14 | UP04191 | Seal, Heat Dam                          | 1    |
| 15 | UP04084 | Screw, Truss Hd. Taptite (10-24 x 7/8") | 2    |
| 16 | UP04189 | Screw, Carburetor                       | 2    |
| 17 | UP04211 | Fuel Line (Tank to Carburetor 8 1/2")   | 1    |
| 18 | UP04209 | Fuel Line (Carburetor to Purge Bulb 4") | 1    |
| 19 | UP04171 | Carburetor Grommet                      | 1    |
|    | UP06753 | Air Filter Kit                          | 1    |
| 20 | UP04533 | Air Filter Cover                        | 1    |
| 21 | UP04208 | Pre Filter (In engine housing)          | 1    |
| 22 | UP04235 | Screw-Slotted Pan Hd. (8-16 x 5/8")     | 2    |
| 23 | UP04213 | Rod, Choke                              | 1    |
| 24 | UP04178 | Air Filter Plate                        | 1    |
| 25 | UP04227 | Spring Clip (Choke Rod)                 | 1    |
|    |         |                                         |      |