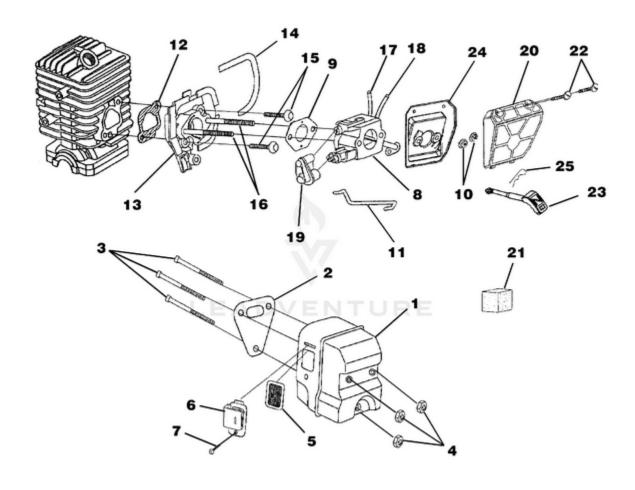

Hand Guard Kit

Ref # Part #

1 UP06568

Rendered by LeadVenture, Inc.

| 2  | UP04212 | Safety Decal                       | 1 |  |
|----|---------|------------------------------------|---|--|
| 3  | UP04219 | Screw-Slotted Pan Hd.              | 3 |  |
| 4  | UP04052 | Grommet                            | 1 |  |
| 5  | UP04213 | Rod, Choke                         | 1 |  |
| 6  | UP04033 | Bulb, Air Purge                    | 1 |  |
| 7  | UP04230 | Throttle Wire                      | 1 |  |
| 8  | UP04197 | Switch, Rocker                     | 1 |  |
| 9  | UP04215 | Grommet-Split                      | 1 |  |
| 10 | UP06751 | <b>Engine Housing</b>              | 1 |  |
| 11 | UP04205 | Element, Filter (Bronze)           | 2 |  |
| 12 | UP04045 | Duck Bill Valve                    | 2 |  |
| 13 | UP04185 | Oil Outlet Grommet                 | 1 |  |
| 14 | UP04048 | Oil Intake Tube                    | 1 |  |
| 15 | UP04210 | Rubber Tubing (5 1/2")             | 1 |  |
| 16 | UP04211 | Rubber Tubing (8 1/2")             | 1 |  |
| 17 | UP03871 | Fuel Filter                        | 1 |  |
| 18 | DA07590 | Fuel Cap w/ Retainer               | 1 |  |
| 19 | DA07591 | Oil Cap w/ Retainer                | 1 |  |
|    | UP04054 | Oil Filter                         | 1 |  |
|    | UP04180 | Guide Bar Bolt                     | 2 |  |
| 20 | UP04221 | Speed Nut ("U-Type")               | 3 |  |
| 21 | UP04083 | Screw, Cap-Socket Hd. (10-24 x 2") | 4 |  |
| 22 | UP04087 | Washer                             | 4 |  |
| 23 | UP04208 | Pre Filter                         | 1 |  |
| 24 | UP04227 | Spring Clip (Choke Rod)            | 1 |  |
| 25 | UP04225 | Kickback-Decal                     | 1 |  |
| 26 | UP04054 | Oil Filter                         | 1 |  |
|    |         |                                    |   |  |