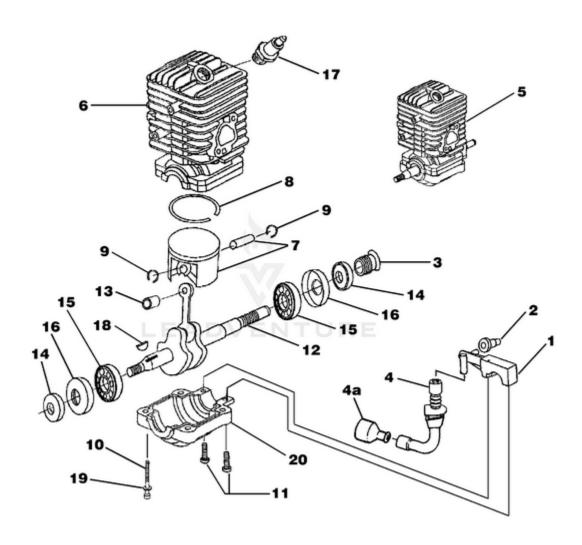

A09162 Cylinder Cover Kit

Qty

1

Ref # Part #

1

Rendered by LeadVenture, Inc.

| 1   | UP06602                                                                                                   | Oil Pump Kit                                                                                                                                                                                                                                | 1                                                                                                                                                                                                                                                                                                                                                                                                                                                                                                                                                                                                                                                                                                                                                                                                                                                                                                                                                                                                                                                                                                                                                                        |
|-----|-----------------------------------------------------------------------------------------------------------|---------------------------------------------------------------------------------------------------------------------------------------------------------------------------------------------------------------------------------------------|--------------------------------------------------------------------------------------------------------------------------------------------------------------------------------------------------------------------------------------------------------------------------------------------------------------------------------------------------------------------------------------------------------------------------------------------------------------------------------------------------------------------------------------------------------------------------------------------------------------------------------------------------------------------------------------------------------------------------------------------------------------------------------------------------------------------------------------------------------------------------------------------------------------------------------------------------------------------------------------------------------------------------------------------------------------------------------------------------------------------------------------------------------------------------|
| 2   | UP04185                                                                                                   | Grommet, Oil Outlet                                                                                                                                                                                                                         | 1                                                                                                                                                                                                                                                                                                                                                                                                                                                                                                                                                                                                                                                                                                                                                                                                                                                                                                                                                                                                                                                                                                                                                                        |
| 3   | UP04188                                                                                                   | Left Hand Worm                                                                                                                                                                                                                              | 1                                                                                                                                                                                                                                                                                                                                                                                                                                                                                                                                                                                                                                                                                                                                                                                                                                                                                                                                                                                                                                                                                                                                                                        |
| 4   | UP04048                                                                                                   | Tube, Oil Intake                                                                                                                                                                                                                            | 1                                                                                                                                                                                                                                                                                                                                                                                                                                                                                                                                                                                                                                                                                                                                                                                                                                                                                                                                                                                                                                                                                                                                                                        |
| 4A  | UP04054                                                                                                   | Oil Filter                                                                                                                                                                                                                                  | 1                                                                                                                                                                                                                                                                                                                                                                                                                                                                                                                                                                                                                                                                                                                                                                                                                                                                                                                                                                                                                                                                                                                                                                        |
| 5   | UP03696                                                                                                   | Short Block, Complete (33cc)                                                                                                                                                                                                                | 1                                                                                                                                                                                                                                                                                                                                                                                                                                                                                                                                                                                                                                                                                                                                                                                                                                                                                                                                                                                                                                                                                                                                                                        |
|     | UP03853                                                                                                   | Short Block, Complete (38cc)                                                                                                                                                                                                                | 1                                                                                                                                                                                                                                                                                                                                                                                                                                                                                                                                                                                                                                                                                                                                                                                                                                                                                                                                                                                                                                                                                                                                                                        |
| 6   | A08666                                                                                                    | Cylinder Kit (33cc)                                                                                                                                                                                                                         | 1                                                                                                                                                                                                                                                                                                                                                                                                                                                                                                                                                                                                                                                                                                                                                                                                                                                                                                                                                                                                                                                                                                                                                                        |
|     | A08667                                                                                                    | Cylinder Kit (38cc)                                                                                                                                                                                                                         | 1                                                                                                                                                                                                                                                                                                                                                                                                                                                                                                                                                                                                                                                                                                                                                                                                                                                                                                                                                                                                                                                                                                                                                                        |
|     | UP04183                                                                                                   | Gasket, Muffler                                                                                                                                                                                                                             | 1                                                                                                                                                                                                                                                                                                                                                                                                                                                                                                                                                                                                                                                                                                                                                                                                                                                                                                                                                                                                                                                                                                                                                                        |
|     | UP04184                                                                                                   | Gasket, Heat Dam                                                                                                                                                                                                                            | 1                                                                                                                                                                                                                                                                                                                                                                                                                                                                                                                                                                                                                                                                                                                                                                                                                                                                                                                                                                                                                                                                                                                                                                        |
|     | UP04094                                                                                                   | Gasket, Carburetor                                                                                                                                                                                                                          | 1                                                                                                                                                                                                                                                                                                                                                                                                                                                                                                                                                                                                                                                                                                                                                                                                                                                                                                                                                                                                                                                                                                                                                                        |
| 7   | UP06971                                                                                                   | Piston & Pin (33cc)                                                                                                                                                                                                                         | 1                                                                                                                                                                                                                                                                                                                                                                                                                                                                                                                                                                                                                                                                                                                                                                                                                                                                                                                                                                                                                                                                                                                                                                        |
| 8   | UP04177                                                                                                   | Piston Ring                                                                                                                                                                                                                                 | 1                                                                                                                                                                                                                                                                                                                                                                                                                                                                                                                                                                                                                                                                                                                                                                                                                                                                                                                                                                                                                                                                                                                                                                        |
| 9   | UP04051                                                                                                   | Ring, Retaining                                                                                                                                                                                                                             | 2                                                                                                                                                                                                                                                                                                                                                                                                                                                                                                                                                                                                                                                                                                                                                                                                                                                                                                                                                                                                                                                                                                                                                                        |
| 7   | UP06972                                                                                                   | Piston & Pin (38cc)                                                                                                                                                                                                                         | 1                                                                                                                                                                                                                                                                                                                                                                                                                                                                                                                                                                                                                                                                                                                                                                                                                                                                                                                                                                                                                                                                                                                                                                        |
| 8   | UP04190                                                                                                   | Piston Ring                                                                                                                                                                                                                                 | 1                                                                                                                                                                                                                                                                                                                                                                                                                                                                                                                                                                                                                                                                                                                                                                                                                                                                                                                                                                                                                                                                                                                                                                        |
| 9   | UP04051                                                                                                   | Ring, Retaining                                                                                                                                                                                                                             | 2                                                                                                                                                                                                                                                                                                                                                                                                                                                                                                                                                                                                                                                                                                                                                                                                                                                                                                                                                                                                                                                                                                                                                                        |
| 10  | UP04083                                                                                                   | Screw, Cap-Socket Hd. (10-24 x 2")                                                                                                                                                                                                          | 4                                                                                                                                                                                                                                                                                                                                                                                                                                                                                                                                                                                                                                                                                                                                                                                                                                                                                                                                                                                                                                                                                                                                                                        |
| 11  | UP03898                                                                                                   | Screw, Pan Hd., Plastite (8-16 x 5/8")                                                                                                                                                                                                      | 2                                                                                                                                                                                                                                                                                                                                                                                                                                                                                                                                                                                                                                                                                                                                                                                                                                                                                                                                                                                                                                                                                                                                                                        |
| 12  | UP03587                                                                                                   | Crankshaft & Rod<br>Assembly                                                                                                                                                                                                                | 1                                                                                                                                                                                                                                                                                                                                                                                                                                                                                                                                                                                                                                                                                                                                                                                                                                                                                                                                                                                                                                                                                                                                                                        |
| 13  | UP04174                                                                                                   | Bearing, Needle                                                                                                                                                                                                                             | 1                                                                                                                                                                                                                                                                                                                                                                                                                                                                                                                                                                                                                                                                                                                                                                                                                                                                                                                                                                                                                                                                                                                                                                        |
| 14  | UP04047                                                                                                   | Shaft Seal                                                                                                                                                                                                                                  | 2                                                                                                                                                                                                                                                                                                                                                                                                                                                                                                                                                                                                                                                                                                                                                                                                                                                                                                                                                                                                                                                                                                                                                                        |
| 15  | UP04176                                                                                                   | Bearing & Rubber Case                                                                                                                                                                                                                       | 2                                                                                                                                                                                                                                                                                                                                                                                                                                                                                                                                                                                                                                                                                                                                                                                                                                                                                                                                                                                                                                                                                                                                                                        |
| 16  | UP04046                                                                                                   | Rubber Case                                                                                                                                                                                                                                 | 1                                                                                                                                                                                                                                                                                                                                                                                                                                                                                                                                                                                                                                                                                                                                                                                                                                                                                                                                                                                                                                                                                                                                                                        |
| 17  | UP04093                                                                                                   | Spark Plug                                                                                                                                                                                                                                  | 1                                                                                                                                                                                                                                                                                                                                                                                                                                                                                                                                                                                                                                                                                                                                                                                                                                                                                                                                                                                                                                                                                                                                                                        |
| 18  | UP03874                                                                                                   | Woodruff Key                                                                                                                                                                                                                                | 1                                                                                                                                                                                                                                                                                                                                                                                                                                                                                                                                                                                                                                                                                                                                                                                                                                                                                                                                                                                                                                                                                                                                                                        |
| 4.0 | LID04007                                                                                                  | Washer                                                                                                                                                                                                                                      | 4                                                                                                                                                                                                                                                                                                                                                                                                                                                                                                                                                                                                                                                                                                                                                                                                                                                                                                                                                                                                                                                                                                                                                                        |
| 19  | UP04087                                                                                                   | washer                                                                                                                                                                                                                                      | 4                                                                                                                                                                                                                                                                                                                                                                                                                                                                                                                                                                                                                                                                                                                                                                                                                                                                                                                                                                                                                                                                                                                                                                        |
|     | 2<br>3<br>4<br>4A<br>5<br>6<br>7<br>8<br>9<br>7<br>8<br>9<br>10<br>11<br>12<br>13<br>14<br>15<br>16<br>17 | 2 UP04185 3 UP04188 4 UP04048 4A UP04054 5 UP03696 UP03853 6 A08666 A08667 UP04183 UP04184 UP04094 7 UP06971 8 UP04177 9 UP04051 7 UP06972 8 UP04190 9 UP04051 10 UP04083 11 UP03898 12 UP03587 13 UP04174 14 UP04047 15 UP04176 16 UP04093 | 2         UP04185         Grommet, Oil Outlet           3         UP04188         Left Hand Worm           4         UP04048         Tube, Oil Intake           4A         UP04054         Oil Filter           5         UP03696         Short Block, Complete (33cc)           6         A08666         Cylinder Kit (33cc)           6         A08667         Cylinder Kit (38cc)           6         UP04183         Gasket, Muffler           7         UP04184         Gasket, Muffler           8         UP04194         Gasket, Carburetor           9         UP04094         Piston & Pin (33cc)           8         UP04177         Piston Ring           9         UP04051         Ring, Retaining           9         UP04051         Ring, Retaining           9         UP04083         Screw, Cap-Socket Hd. (10-24 x 2")           11         UP03898         Screw, Pan Hd., Plastite (8-16 x 5/8")           12         UP03587         Crankshaft & Rod Assembly           13         UP04174         Bearing, Needle           14         UP04047         Shaft Seal           15         UP04046         Rubber Case           17         UP04093 |