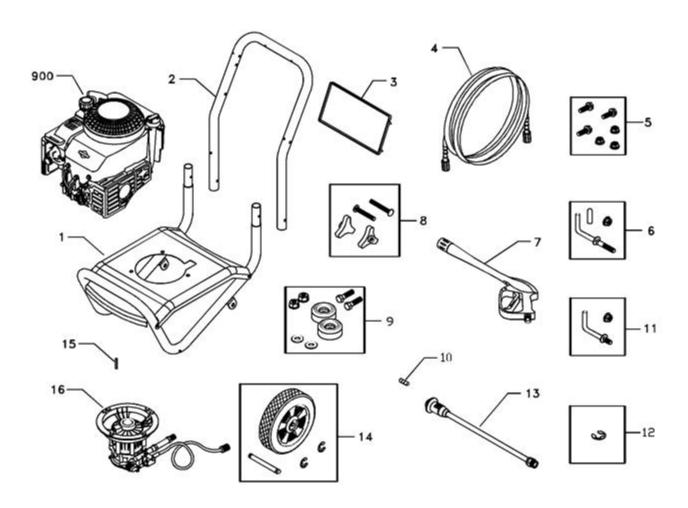

| Ref# | Part#     | Description                    | <b>Qty Context Note Foot Note</b> |  |  |
|------|-----------|--------------------------------|-----------------------------------|--|--|
| 1    | 192546GS  | BASE                           |                                   |  |  |
| 2    | B191874GS | HANDLE                         |                                   |  |  |
| 3    | 191909GS  | BILLBOARD                      |                                   |  |  |
| 4    | 190249GS  | HOSE                           |                                   |  |  |
| 5    | 192645GS  | KIT, Pump Mounting Hardware    |                                   |  |  |
| 6    | 192128GS  | KIT, Hook                      |                                   |  |  |
| 7    | B3263GS   | GUN                            |                                   |  |  |
| 8    | B2203GS   | KIT, Handle Connector          |                                   |  |  |
| 9    | 192310GS  | KIT, Vibration Mount           |                                   |  |  |
| 10   | 21760GS   | ORIFICE                        |                                   |  |  |
| 11   | 192309GS  | KIT, Hook                      |                                   |  |  |
| 12   | 192050GS  | KIT, E-Ring                    |                                   |  |  |
| 13   | 188792HGS | WAND, Adjustable Nozzle        |                                   |  |  |
| 14   | 192311GS  | KIT,Wheel                      |                                   |  |  |
| 15   | 23139GS   | KEY                            |                                   |  |  |
| 16   | 193568GS  | ASSY, Pump                     | (See "Pump")                      |  |  |
| 900  | NSP       | ENGINE                         |                                   |  |  |
|      | 191359GS  | MANUAL, Owner's                | Not Illustrated                   |  |  |
|      | 193892GS  | MANUAL, Illustrated Parts List | Not Illustrated                   |  |  |
|      | 192647GS  | KIT, Decals                    | Not Illustrated                   |  |  |
|      | BB3061BGS | OIL, Engine                    | Not Illustrated                   |  |  |
|      | 191922GS  | KIT, O-Ring Maint & NZZL CLNNG | Not Illustrated                   |  |  |