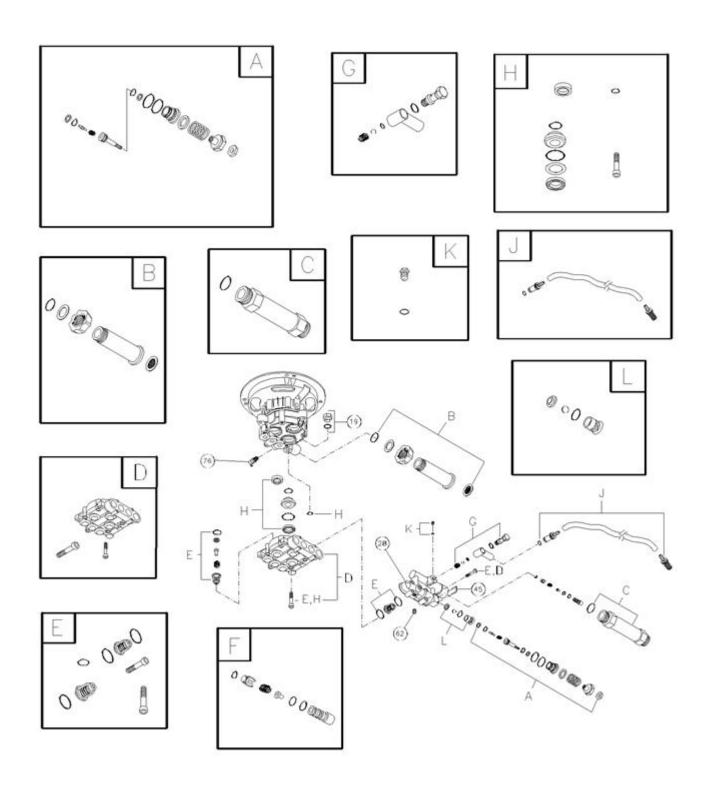

| Ref# | Part#    | Description             | Qty | <b>Context Note</b>                                                           |
|------|----------|-------------------------|-----|-------------------------------------------------------------------------------|
| 19   | 190571GS | CAP, Oil                |     |                                                                               |
| 28   | 190627GS | MANIFOLD                |     |                                                                               |
| 45   | 190578GS | PIN                     |     |                                                                               |
| 62   | 190581GS | CAP                     |     |                                                                               |
| 76   | 21783GS  | THERMO RELIEF           |     |                                                                               |
| 77   | 190586GS | OIL BOTTLE              |     | (not shown)                                                                   |
| A    | 190594GS | KIT, UNLOADER<br>STEM   |     | Item letters A-L are service kits and include all parts shown within the box. |
| В    | 190632GS | KIT,WATER<br>INLET,ALUM |     | Item letters A-L are service kits and include all parts shown within the box. |
| C    | 190634GS | KIT, OUTLET, ALUM       |     | Item letters A-L are service kits and include all parts shown within the box. |
| D    | 193808GS | KIT, HEAD BRASS         |     | Item letters A-L are service kits and include all parts shown within the box. |
| Е    | 193806GS | KIT, CHECK VALVES       | S   | Item letters A-L are service kits and include all parts shown within the box. |
| F    | 190592GS | KIT, INLET CHECK        |     | Item letters A-L are service kits and include all parts shown within the box. |
| G    | 190593GS | KIT, CHEMICAL INJECTION |     | Item letters A-L are service kits and include all parts shown within the box. |
| Н    | 193807GS | KIT, SEAL SET           |     | Item letters A-L are service kits and include all parts shown within the box. |
| J    | 189971GS | KIT, CHEMICAL<br>HOSE   |     | Item letters A-L are service kits and include all parts shown within the box. |
| K    | 193971GS | KIT, PIPE FITTING       |     | Item letters A-L are service kits and include all parts shown within the box. |
| L    | 193972GS | KIT, UNLOADER<br>SEAT   |     | Item letters A-L are service kits and include all parts shown within the box. |