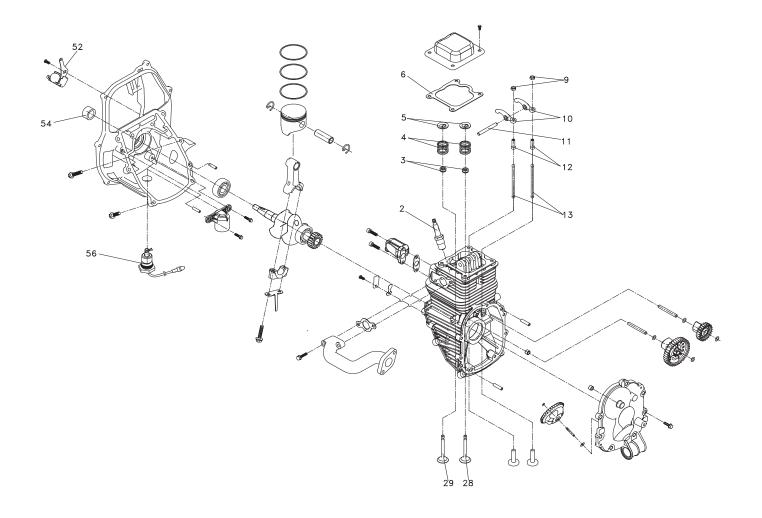

## 99cc Engine

| Item | Part #     | Qty | Description            |
|------|------------|-----|------------------------|
| 2    | 0K20920111 | 1   | Plug, Spark            |
| 3    | 0K20930112 | 2   | Ring, Valve Seal       |
| 4    | 0K20930113 | 2   | Spring, Valve          |
| 5    | 0K20930114 | 2   | Retainer, Valve Spring |
| 6    | 0K20930115 | 1   | Gasket, Head Cover     |
| 9    | 0K20930118 | 2   | Nut, Adjusting         |
| 10   | 0K20930119 | 2   | Arm, Valve Rocker      |
| 11   | 0K20930120 | 1   | Pin, Valve Rocker      |
| 12   | 0K20930121 | 2   | Screw, Adjusting       |
| 13   | 0K20930122 | 2   | Push-Rod               |
| 28   | 0K20930135 | 1   | Valve, Intake          |
| 29   | 0K20930136 | 1   | Valve, Exhaust         |
| 52   | 0H43470285 | 1   | Coil Assy., Trigger    |
| 54   | 0K20930154 | 1   | Seal, Oil Crankshaft   |
| 56   | 0H56810193 | 1   | Sensor Assy., Oil      |