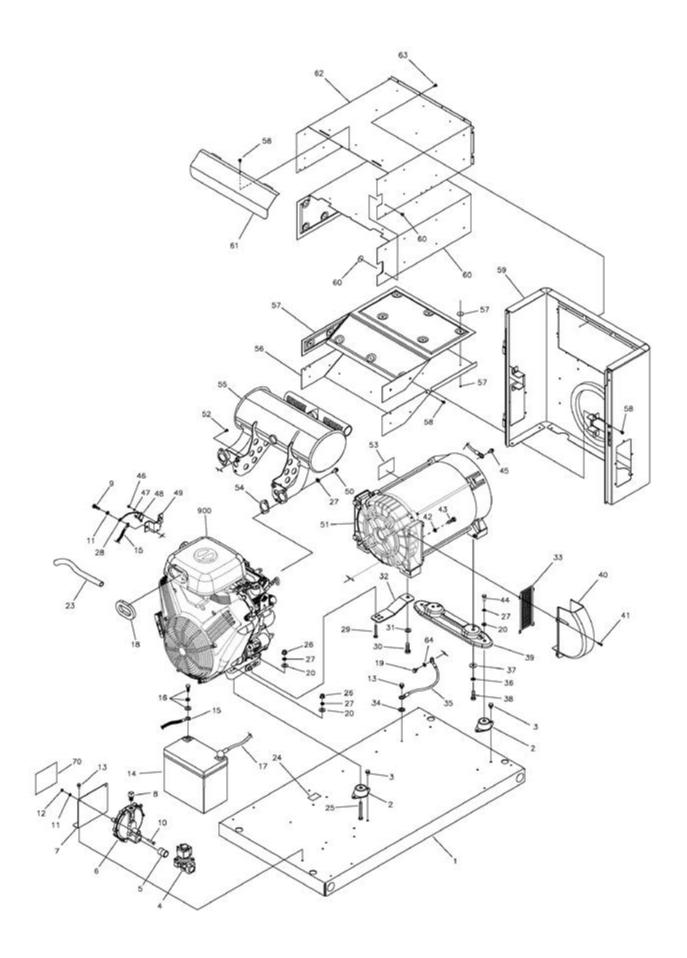

| Ref # | Part #    | Description                                       | <b>Context Note</b> | Foot Note                                                                                             |
|-------|-----------|---------------------------------------------------|---------------------|-------------------------------------------------------------------------------------------------------|
| 1     | U203030GS | BASE, Mounting                                    |                     |                                                                                                       |
| 2     | 187594GS  | MOUNT, Vibration                                  |                     |                                                                                                       |
| 3     | 24910GS   | CAPSCREW, Hex Head,<br>Trilobular 5/16 - 18 x 1/2 |                     |                                                                                                       |
| 4     | 194683GS  | SOLENOID, Gas Fuel                                |                     |                                                                                                       |
| 5     | 194829GS  | FITTING, Coupling                                 |                     |                                                                                                       |
| 6     | 194830GS  | REGULATOR                                         |                     |                                                                                                       |
| 7     | 195936GS  | BRACKET, Mounting<br>Solenoid                     |                     |                                                                                                       |
| 8     | 202382GS  | FITTING, 3/4 Flare To 3/8<br>NPT                  |                     |                                                                                                       |
| 9     |           | *CAPSCREW, Hex Head,<br>M6 - 1.0 x 16             |                     | *Items without part<br>numbers are common<br>fasteners and are available<br>at local hardware stores. |
| 10    |           | *CAPSCREW, Hex Head,<br>M6 - 1.0 x 30             |                     | *Items without part<br>numbers are common<br>fasteners and are available<br>at local hardware stores. |
| 11    |           | *WASHER, Lock, 1/4                                |                     | *Items without part<br>numbers are common<br>fasteners and are available<br>at local hardware stores. |
| 12    |           | *NUT, M6 - 1.0                                    |                     | *Items without part<br>numbers are common<br>fasteners and are available<br>at local hardware stores. |
| 13    | B4300GS   | SCREW, Hex Head,<br>Trilobular, 1/4 - 20 x 1/2    |                     |                                                                                                       |
| 14    | 194818GS  | BATTERY                                           |                     |                                                                                                       |
| 15    | 185939UGS | WIRE-A, Black                                     |                     |                                                                                                       |
| 16    | 198913GS  | KIT, Battery Hardware                             |                     |                                                                                                       |
| 17    | 198593DGS | WIRE-A, Red                                       |                     |                                                                                                       |
| 18    | 202958GS  | TUBE, Air Cleaner                                 |                     |                                                                                                       |
| 19    | B4995GS   | SCREW, Hex Head,<br>Trilobular, 1/4-20 x 7/8      |                     |                                                                                                       |
| 20    |           | *WASHER, Flat 5/16 -<br>M8                        |                     | *Items without part<br>numbers are common<br>fasteners and are available<br>at local hardware stores. |
| 23    | 1723165SM | HOSE, Oil Drain                                   |                     |                                                                                                       |
| 24    | 186649GS  | DECAL, Oil Drain                                  |                     |                                                                                                       |
|       |           |                                                   |                     |                                                                                                       |

| Ref # | Part #    | Description                                             | Context Note | Foot Note                                                                                             |
|-------|-----------|---------------------------------------------------------|--------------|-------------------------------------------------------------------------------------------------------|
| 25    |           | *CAPSCREW, Hex Head,<br>Full Thread, 5/16-18 x<br>2-1/2 |              | *Items without part<br>numbers are common<br>fasteners and are available<br>at local hardware stores. |
| 26    |           | *NUT, 5/16 - 18                                         |              | *Items without part<br>numbers are common<br>fasteners and are available<br>at local hardware stores. |
| 27    |           | *WASHER, Lock 5/16 -<br>M8                              |              | *Items without part<br>numbers are common<br>fasteners and are available<br>at local hardware stores. |
| 28    | 186790CGS | WIRE                                                    |              |                                                                                                       |
| 29    |           | *CAPSCREW, Hex Head,<br>5/16 - 18 x 2"                  |              | *Items without part<br>numbers are common<br>fasteners and are available<br>at local hardware stores. |
| 30    |           | *CAPSCREW, Hex Head,<br>M12 - 1.75 x 35                 |              | *Items without part<br>numbers are common<br>fasteners and are available<br>at local hardware stores. |
| 31    |           | *WASHER, M12                                            |              | *Items without part<br>numbers are common<br>fasteners and are available<br>at local hardware stores. |
| 32    | B194685GS | SUPPORT,<br>Engine/Alternator, Black                    |              |                                                                                                       |
| 33    | 202922GS  | SCREEN                                                  |              |                                                                                                       |
| 34    |           | *WASHER, Shakeproof<br>Ext. M6-1/4                      |              | *Items without part<br>numbers are common<br>fasteners and are available<br>at local hardware stores. |
| 35    | 185939WGS | WIRE, Ground                                            |              |                                                                                                       |
| 36    |           | *WASHER, Lock, 3/8                                      |              | *Items without part<br>numbers are common<br>fasteners and are available<br>at local hardware stores. |
| 37    |           | *WASHER, Flat, 3/8 -<br>M10                             |              | *Items without part<br>numbers are common<br>fasteners and are available<br>at local hardware stores. |
| 38    |           | *CAPSCREW, Hex Head,<br>3/8 - 16 x 1                    |              | *Items without part<br>numbers are common<br>fasteners and are available<br>at local hardware stores. |

| Ref# | Part #    | Description                                       | <b>Context Note</b> | Foot Note                                                                                                                    |
|------|-----------|---------------------------------------------------|---------------------|------------------------------------------------------------------------------------------------------------------------------|
| 39   | B198896GS | BRACKET, Mounting<br>Alternator, Black            |                     |                                                                                                                              |
| 40   | 202761GS  | DUCT, Air                                         |                     |                                                                                                                              |
| 41   |           | *SCREW, Taptite, M5.8 x<br>10                     |                     | *Items without part<br>numbers are common<br>fasteners and are available<br>at local hardware stores.<br>*Items without part |
| 42   |           | *WASHER, Lock 3/8                                 |                     | numbers are common<br>fasteners and are available<br>at local hardware stores.                                               |
| 43   |           | *CAPSCREW, 3/8 - 16 x<br>1-1/4                    |                     | *Items without part<br>numbers are common<br>fasteners and are available<br>at local hardware stores.                        |
| 44   |           | *CAPSCREW, Hex Head,<br>5/16 - 18 x 3/4           |                     | *Items without part<br>numbers are common<br>fasteners and are available<br>at local hardware stores.                        |
| 45   | B4300GS   | CAPSCREW, Hex Head,<br>Trilobular, 1/4 - 20 x 1/2 |                     |                                                                                                                              |
| 46   |           | *SCREW, Phillips Head,<br>4-40 x 0.19             |                     | *Items without part<br>numbers are common<br>fasteners and are available<br>at local hardware stores.                        |
| 47   |           | *WASHER, Lock #4                                  |                     | *Items without part<br>numbers are common<br>fasteners and are available<br>at local hardware stores.                        |
| 48   | 186205GS  | SWITCH, Oil Temp                                  |                     |                                                                                                                              |
| 49   | 194699GS  | PLATE, Switch Oil Temp                            |                     |                                                                                                                              |
| 50   | 809743    | SCREW                                             |                     |                                                                                                                              |
| 51   |           | ALTERNATOR<br>ASSEMBLY                            |                     |                                                                                                                              |
| 52   | 692062    | SCREW                                             |                     |                                                                                                                              |
| 53   | 205398GS  | DECAL, Caution Hot<br>Surface                     |                     |                                                                                                                              |
| 54   | 809872    | GASKET                                            |                     |                                                                                                                              |
| 55   | 202885GS  | MUFFLER                                           |                     |                                                                                                                              |
| 56   | 202884GS  | BASE, Muffler Box                                 |                     |                                                                                                                              |
| 57   | 203533GS  | KIT, Insulation, Muffler<br>Box Base              |                     |                                                                                                                              |
| 58   | 56893GS   | CRIMPTITE, 10 - 24 x<br>1/2                       |                     |                                                                                                                              |

| Ref# | Part #    | Description                                      | <b>Context Note</b>                                           | Foot Note                                                                                             |
|------|-----------|--------------------------------------------------|---------------------------------------------------------------|-------------------------------------------------------------------------------------------------------|
| 59   | 202988GS  | BULKHEAD<br>ASSEMBLY, Alternator<br>End          |                                                               |                                                                                                       |
| 60   | 203534GS  | KIT, Insulation, Muffler<br>Box Top              |                                                               |                                                                                                       |
| 61   | 194682GS  | COLLECTOR, Muffler<br>Box                        |                                                               |                                                                                                       |
| 62   | 202883GS  | BOX, Muffler Top                                 |                                                               |                                                                                                       |
| 63   | 192445GS  | SCREW, 10 - 32 x 5/8                             |                                                               |                                                                                                       |
| 64   |           | *WASHER, Shakeproof,<br>M6                       |                                                               | *Items without part<br>numbers are common<br>fasteners and are available<br>at local hardware stores. |
| 70   | 205397GS  | DECAL, Requirements,<br>Fuel                     |                                                               |                                                                                                       |
| 900  |           | ENGINE                                           | Contact Engine<br>Manufacturer                                |                                                                                                       |
|      | 202826GS  | MANUAL, Install                                  | (Not Illustrated)                                             |                                                                                                       |
|      | 202827GS  | MANUAL, Operator's                               | (Not Illustrated)                                             |                                                                                                       |
|      | 277810TRI | MANUAL, Engine                                   | (Not Illustrated)                                             |                                                                                                       |
|      | 202946GS  | KIT, Manual/Accessory,<br>HGS                    | (Not Illustrated)                                             |                                                                                                       |
|      | 198810GS  | PAINT, Touchup, HGS,<br>Gray                     | (Not Illustrated)                                             |                                                                                                       |
|      | 198811GS  | PAINT, Touchup, Metallic<br>Silver 1/2 oz Bottle | (Not Illustrated)                                             |                                                                                                       |
|      | B3518GS   | CAP, Funnel Oil Bottle                           | (Not Illustrated)                                             |                                                                                                       |
|      | 202295GS  | HOSE, Flex                                       | (Not Illustrated)                                             |                                                                                                       |
|      | 206532GS  | PLATE, Cover                                     | (Not Illustrated)                                             |                                                                                                       |
|      | 203439GS  | KIT, Decals, Service                             | (Not Illustrated)                                             |                                                                                                       |
|      | 841856    | FILTER, A/C Cartridge                            | (Not Illustrated)                                             |                                                                                                       |
|      | 692520    | FILTER, Precleaner                               | (Not Illustrated)                                             |                                                                                                       |
|      | 842921    | FILTER, Oil                                      | (Not Illustrated)                                             |                                                                                                       |
|      | 199474GS  | PAINT, Touchup, Spray,<br>Gray, 12oz             | (Optional Accessory)                                          |                                                                                                       |
|      | 199475GS  | PAINT, Touchup, Spray,<br>Silver, 12oz           | (Optional Accessory)                                          |                                                                                                       |
|      | 6030      | KIT, Cold Weather                                | (Includes Battery And<br>Oil Warmers)<br>(Optional Accessory) |                                                                                                       |
|      | 6036      | KIT, Maintenance                                 | (Optional Accessory)                                          |                                                                                                       |