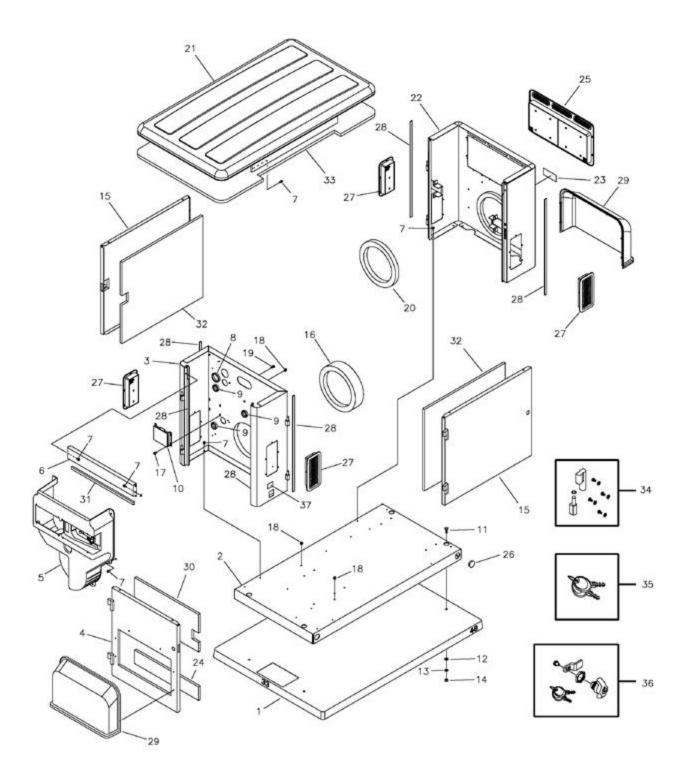

| Ref # | Part #    | Description                                     | Context Note | Foot Note                                                                           |
|-------|-----------|-------------------------------------------------|--------------|-------------------------------------------------------------------------------------|
| 1     | 197275GS  | PAD, Mounting                                   |              |                                                                                     |
| 2     | U203030GS | BASE                                            |              |                                                                                     |
| 3     | 203437GS  | BULKHEAD<br>ASSEMBLY, Engine                    |              |                                                                                     |
|       |           | BULKHEAD, Engine<br>End                         |              |                                                                                     |
|       |           | DECAL, Fuel Inlet                               |              |                                                                                     |
|       |           | SEAL, Foam                                      |              |                                                                                     |
|       |           | SEAL, Foam                                      |              |                                                                                     |
|       |           | KIT, Plugs                                      |              |                                                                                     |
|       |           | PIN                                             |              |                                                                                     |
| 4     | 198986GS  | DOOR ASSEMBLY                                   |              |                                                                                     |
|       |           | WELDMENT, Door                                  |              |                                                                                     |
|       |           | INSULATION                                      |              |                                                                                     |
|       |           | HINGES                                          |              |                                                                                     |
| 5     | 198910GS  | DUCT ASSEMBLY                                   |              |                                                                                     |
|       |           | DECAL                                           |              |                                                                                     |
|       |           | LUT                                             |              |                                                                                     |
|       |           | BRACKET, Mounting<br>Breaker w/Hardware         |              |                                                                                     |
| 6     | 198993GS  | SUPPORT RAIL<br>ASSEMBLY                        |              |                                                                                     |
|       |           | RAIL, Support, Engine<br>End                    |              |                                                                                     |
|       |           | SEAL, Foam                                      |              |                                                                                     |
|       |           | DECAL, Rainproof                                |              |                                                                                     |
| 7     | B4300GS   | CAPSCREW, Hex Head,<br>Trilobular, 1/4-20 x 1/2 |              |                                                                                     |
| 8     | 203015GS  | BUSHING, Snap, 2"                               |              |                                                                                     |
| 9     | 197493GS  | Bushing, Snap, 1-1/2"                           |              |                                                                                     |
| 10    | 198338GS  | Regulator, Voltage                              |              |                                                                                     |
| 11    |           | *CAPSCREW, Hex<br>Head, 3/8 - 16 x 1            | common       | without part numbers are<br>fasteners and are available at<br>ocal hardware stores. |
| 12    |           | *WASHER, Flat, 3/8 -<br>M10                     | common       | without part numbers are<br>fasteners and are available at<br>ocal hardware stores. |
| 13    |           | *WASHER, Lock, 3/8                              | common       | without part numbers are<br>fasteners and are available at<br>ocal hardware stores. |

| Ref# | Part #   | Description                                    | Context Note |                                                                                                    |
|------|----------|------------------------------------------------|--------------|----------------------------------------------------------------------------------------------------|
| 14   |          | *NUT, 3/8-16                                   |              | *Items without part numbers are<br>common fasteners and are available at<br>local hardware stores. |
| 15   | 198987GS | DOOR ASSEMBLY                                  |              |                                                                                                    |
|      |          | WELDMENT, Door                                 |              |                                                                                                    |
|      |          | INSULATION                                     |              |                                                                                                    |
|      |          | HINGES                                         |              |                                                                                                    |
|      |          | DECAL                                          |              |                                                                                                    |
| 16   | 202956GS | SEAL, Foam                                     |              |                                                                                                    |
| 17   | 192778GS | CAPSCREW, Hex Head,<br>Trilobular, #8-32 x 1/2 |              |                                                                                                    |
| 18   | 195733GS | MOUNT, Tie Wrap                                |              |                                                                                                    |
| 19   | 192940GS | RETAINER, Hose                                 |              |                                                                                                    |
| 20   | 202957GS | SEAL, Foam                                     |              |                                                                                                    |
| 21   | 198893GS | ROOF ASSEMBLY                                  |              |                                                                                                    |
|      |          | WELDMENT,<br>Roof/Siderails                    |              |                                                                                                    |
|      |          | INSULATION                                     |              |                                                                                                    |
| 22   | 202988GS | BULKHEAD<br>ASSEMBLY, Alternator<br>End        |              |                                                                                                    |
|      |          | DECAL, Caution Hot<br>Muffler                  |              |                                                                                                    |
|      |          | SEAL, Foam                                     |              |                                                                                                    |
|      |          | SEAL, Foam Alternator<br>Inlet                 |              |                                                                                                    |
|      |          | PIN                                            |              |                                                                                                    |
|      |          | BRACKET, Muffler                               |              |                                                                                                    |
| 23   | 200409GS | DECAL, Caution Hot<br>Muffler                  |              |                                                                                                    |
| 24   | 203303GS | INSULATION, Engine<br>Door, Bottom             |              |                                                                                                    |
| 25   | 198926GS | VENT                                           |              |                                                                                                    |
| 26   | 198460GS | PLUG, Hole                                     |              |                                                                                                    |
| 27   | 198927GS | VENT                                           |              |                                                                                                    |
| 28   | 198888GS | SEAL, Foam                                     |              |                                                                                                    |
| 29   | 194694GS | COVER, Air Intake<br>Engine                    |              |                                                                                                    |
| 30   | 203302GS | INSULATION, Engine<br>Door, Top                |              |                                                                                                    |
| 31   | 197312GS | SEAL, Foam                                     |              |                                                                                                    |

| Ref# | Part #   | Description                    | <b>Context Note</b> | Foot Note |
|------|----------|--------------------------------|---------------------|-----------|
| 32   | 196397GS | INSULATION,<br>Front/Rear Door |                     |           |
| 33   | 195597GS | INSULATION, Roof               |                     |           |
| 34   | 198890GS | KIT, Door, Hinge               |                     |           |
| 35   | 194828GS | SET, Latch Key                 |                     |           |
| 36   | 198889GS | KIT, Door Latch                |                     |           |
| 37   | 203844GS | DECAL                          |                     |           |