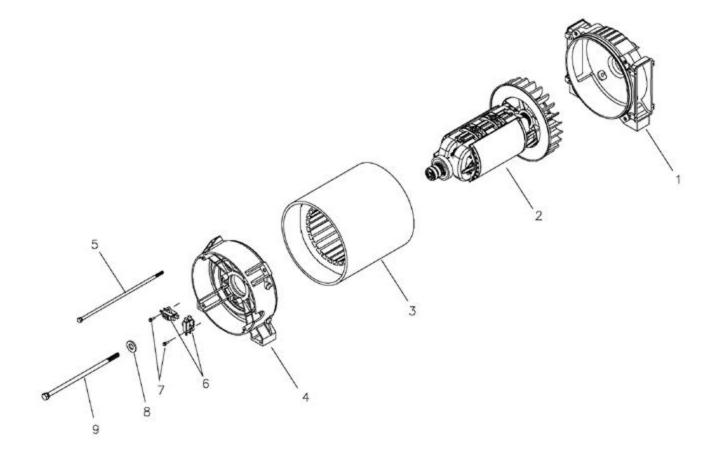

- 1 195235GS ADAPTER, Engine
- 2 199252GS ROTOR
- 3 199254GS STATOR
- 4 195234GS RBC
- 5 197177GS SCREW
- 6 66386GS ASSEMBLY, Brush
- 7 66849GS TAPTITE, M5-0.8 x 16
- 8 203200GS WASHER
- 9 200442GS BOLT