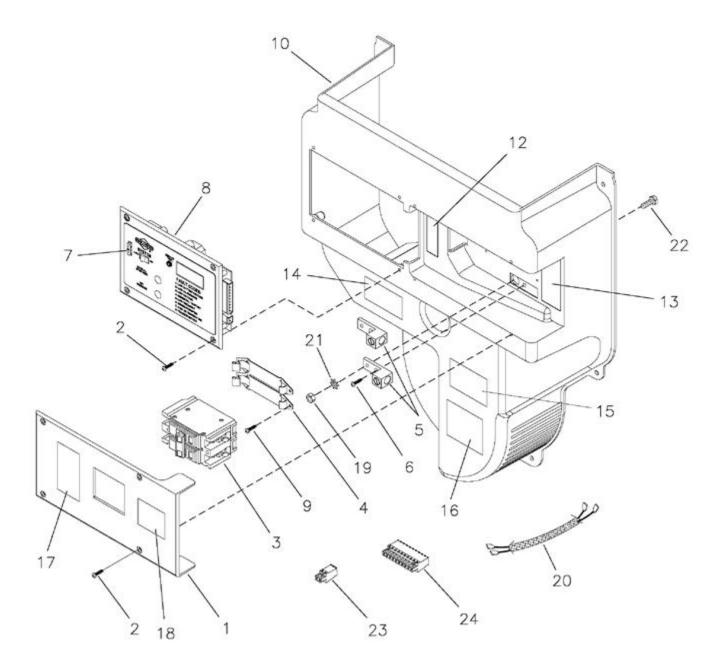

| Ref # | Part #   | Description                          | Context Note | Foot Note                                                                                          |
|-------|----------|--------------------------------------|--------------|----------------------------------------------------------------------------------------------------|
| 1     | 198911GS | COVER, Circuit<br>Breaker w/Decals   |              |                                                                                                    |
| 2     |          | *SCREW, Plastite, 10 x<br>5/8        |              | *Items without part numbers are common<br>fasteners and are available at local<br>hardware stores. |
| 3     | 202593GS | BREAKER, Circuit<br>100A             |              |                                                                                                    |
| 4     | 192770GS | BRACKET, Mounting /<br>Breaker       |              |                                                                                                    |
| 5     | 199011GS | LUG                                  |              |                                                                                                    |
| 6     | 191991GS | PLASTITE                             |              |                                                                                                    |
| 7     | 198573GS | FUSE, Auto Type 15<br>Amp            |              |                                                                                                    |
| 8     | 196655GS | PANEL, Control                       |              |                                                                                                    |
| 9     | 197492GS | SCREW                                |              |                                                                                                    |
| 10    | 198910GS | DUCT                                 |              |                                                                                                    |
| 12    | 198549GS | DECAL, TerminalBlock                 |              |                                                                                                    |
| 13    | 198550GS | DECAL, Ground,<br>Neutral            |              |                                                                                                    |
| 14    | 205393GS | DECAL, Warning,<br>Outdoor Install   |              |                                                                                                    |
| 15    | 193297GS | DECAL                                |              |                                                                                                    |
| 16    | 205392GS | DECAL, Warning, Auto<br>Start        |              |                                                                                                    |
| 17    | 205394GS | DECAL, Caution,<br>Electric Shock    |              |                                                                                                    |
| 18    | 205395GS | DECAL, Warning<br>Shock              |              |                                                                                                    |
| 19    |          | *NUT, 1/4-20                         |              | *Items without part numbers are common<br>fasteners and are available at local<br>hardware stores. |
| 20    | 198517GS | HARNESS, WIRING                      |              |                                                                                                    |
| 21    |          | *WASHER,<br>Shakeproof, M6-1/4       |              | *Items without part numbers are common<br>fasteners and are available at local<br>hardware stores. |
| 22    |          | *CAPSCREW, Hex<br>Head, 1/4-20 x 3/4 |              | *Items without part numbers are common<br>fasteners and are available at local<br>hardware stores. |
| 23    | 198515GS | CONNECTOR, 2 Pin                     |              |                                                                                                    |
| 24    | 198516GS | CONNECTOR, 10 Pin                    |              |                                                                                                    |
|       | 202882GS | HARNESS, Wiring                      | (Not Shown)  |                                                                                                    |
|       | 203020GS | HARNESS, AVR                         | (Not Shown)  |                                                                                                    |