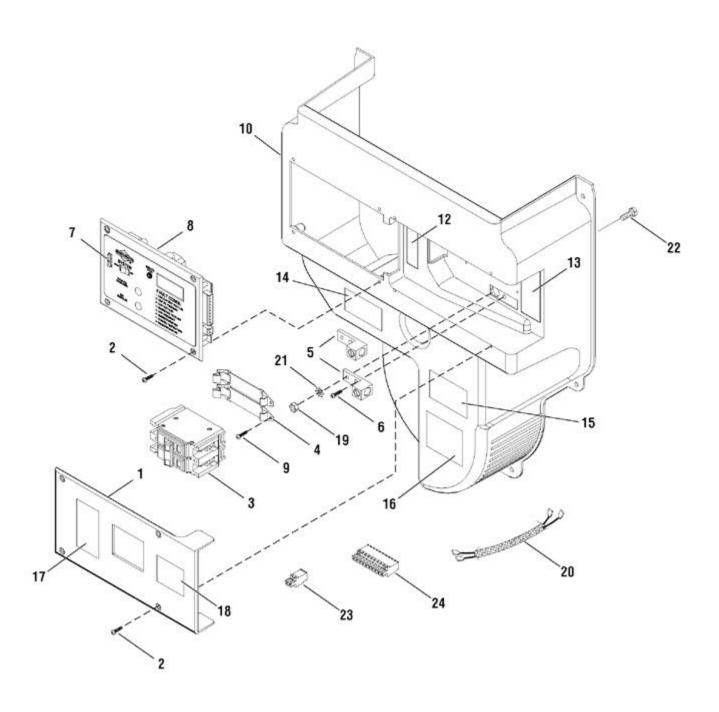

| Ref# | Part#    | Description                                      | Qty | <b>Context Note</b>      | Foot Note                                                                                          |
|------|----------|--------------------------------------------------|-----|--------------------------|----------------------------------------------------------------------------------------------------|
| 1    | 198911GS | COVER                                            |     |                          |                                                                                                    |
| 2    |          | *CAPSCREW, Plastite, 10 x 5/8                    |     |                          | *Items without part numbers are<br>common fasteners and are available at<br>local hardware stores. |
| 3    | 198313GS | BREAKER, Circuit 70A, 2P                         |     |                          |                                                                                                    |
| 4    | 192770GS | BRACKET, Mounting Breaker                        |     |                          |                                                                                                    |
| 5    | 199011GS | LUG, Ground Connect                              |     |                          |                                                                                                    |
| 6    | 191991GS | CAPSCREW, Plastite, 1/4-10 x 1                   |     |                          |                                                                                                    |
| 7    | 198573GS | FUSE, Auto Type 15 Amp                           |     |                          |                                                                                                    |
| 8    | 196655GS | CONTROL PANEL<br>ASSEMBLY                        |     |                          |                                                                                                    |
| 9    | 197492GS | SCREW, PT, M4 - 1.79 x<br>16.0                   |     |                          |                                                                                                    |
| 10   | 198910GS | DUCT                                             |     |                          |                                                                                                    |
| 12   | 198549GS | DECAL, Terminal Block                            |     |                          |                                                                                                    |
| 13   | 198550GS | DECAL, Ground, Neutral                           |     |                          |                                                                                                    |
| 14   | 205393GS | DECAL, Warning, Outdoor<br>Install               |     |                          |                                                                                                    |
| 15   | 193297GS | DECAL, Caution, Standby                          |     |                          |                                                                                                    |
| 16   | 205392GS | DECAL, Warning, Auto Start                       |     |                          |                                                                                                    |
| 17   | 205394GS | DECAL, Caution, Electric<br>Shock                |     |                          |                                                                                                    |
| 18   | 205395GS | DECAL, Warning Shock                             |     |                          |                                                                                                    |
| 19   |          | *NUT, 1/4 - 20                                   |     |                          | *Items without part numbers are<br>common fasteners and are available at<br>local hardware stores. |
| 20   | 198517GS | WIRING HARNESS                                   |     |                          |                                                                                                    |
| 21   |          | *WASHER, Shakeproof, Ext<br>M6 1/4               |     |                          | *Items without part numbers are<br>common fasteners and are available at<br>local hardware stores. |
| 22   |          | *CAPSCREW, Hex Head,<br>1/4 - 20 x 3/4           |     |                          | *Items without part numbers are<br>common fasteners and are available at<br>local hardware stores. |
| 23   | 198515GS | CONNECTOR, Terminal, 2 Pin                       |     |                          |                                                                                                    |
| 24   | 198516GS | CONNECTOR, Terminal, 10<br>Pin                   |     |                          |                                                                                                    |
|      | 201085GS | HARNESS, Wire, CTL<br>Board to Engine/Alternator |     | Items Not<br>Illustrated |                                                                                                    |