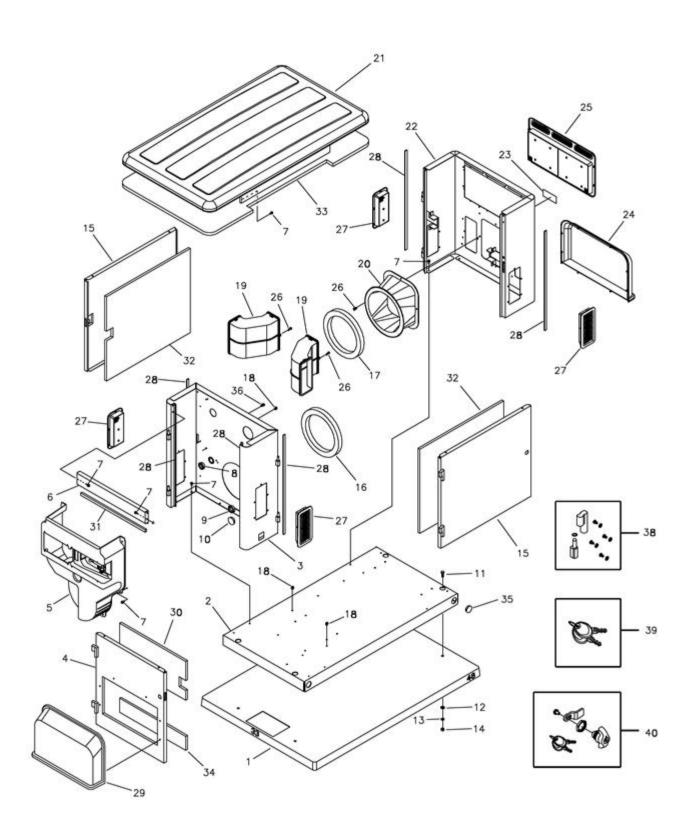

| Ref# | Part #    | Description                                         | Qty | <b>Context Note</b>     | <b>Foot Note</b>                                                                                      |
|------|-----------|-----------------------------------------------------|-----|-------------------------|-------------------------------------------------------------------------------------------------------|
| 1    | 197275GS  | PAD, Mounting w/<br>Holes                           |     |                         |                                                                                                       |
| 2    | U203030GS | BASE                                                |     |                         |                                                                                                       |
| 3    | 198915GS  | BULKHEAD<br>ASSEMBLY, Engine<br>End                 |     | (Includes next 8 items) |                                                                                                       |
|      |           | BULKHEAD, Engine<br>End                             |     |                         |                                                                                                       |
|      |           | DECAL, Fuel Inlet                                   |     |                         |                                                                                                       |
|      |           | SEAL, Foam                                          |     |                         |                                                                                                       |
|      |           | SEAL, Foam Engine Air                               |     |                         |                                                                                                       |
|      |           | KIT, Plugs                                          |     |                         |                                                                                                       |
|      |           | PIN                                                 |     |                         |                                                                                                       |
| 4    | 198986GS  | DOOR, Engine End                                    |     | (Includes next 3 items) |                                                                                                       |
|      |           | WELDMENT, Door,<br>Engine End                       |     |                         |                                                                                                       |
|      |           | INSULATION                                          |     |                         |                                                                                                       |
|      |           | HINGES                                              |     |                         |                                                                                                       |
| 5    | 198910GS  | DUCT, Engine Air                                    |     | (Includes next 3 items) |                                                                                                       |
|      |           | DECALS                                              |     |                         |                                                                                                       |
|      |           | LUG, Ground Connect w/Hardware                      |     |                         |                                                                                                       |
|      |           | BRACKET, Mounting Breaker w/Hardware                |     |                         |                                                                                                       |
| 6    | 198993GS  | RAIL, Support                                       |     | (Includes next 3 items) |                                                                                                       |
|      |           | RAIL, Support, Engine<br>End                        |     |                         |                                                                                                       |
|      |           | SEAL, Foam                                          |     |                         |                                                                                                       |
|      |           | DECAL, Rainproof                                    |     |                         |                                                                                                       |
| 7    | B4300GS   | *CAPSCREW, Hex<br>Head, Trilobular, 1/4-20<br>x 1/2 |     |                         |                                                                                                       |
| 8    | 186173GS  | BUSHING, Snap, 1-3/8                                |     |                         |                                                                                                       |
| 9    | 197493GS  | BUSHING, Snap, 1-1/2                                |     |                         |                                                                                                       |
| 10   | 198461GS  | PLUG, Hole                                          |     |                         |                                                                                                       |
| 11   |           | *CAPSCREW, Hex<br>Head, 3/8-16 x 1                  |     |                         | *Items without part numbers are<br>common fasteners and are<br>available at local hardware<br>stores. |

| Ref# | Part #   | Description                             | Qty | <b>Context Note</b>     | Foot Note                                                                                             |
|------|----------|-----------------------------------------|-----|-------------------------|-------------------------------------------------------------------------------------------------------|
| 12   |          | *WASHER, Flat, 3/8 - M10                |     |                         | *Items without part numbers are<br>common fasteners and are<br>available at local hardware<br>stores. |
| 13   |          | *WASHER, Lock, 3/8                      |     |                         | *Items without part numbers are common fasteners and are available at local hardware stores.          |
| 14   |          | *NUT, 3/8-16                            |     |                         | *Items without part numbers are<br>common fasteners and are<br>available at local hardware<br>stores. |
| 15   | 198987GS | DOOR                                    |     | (Includes next 4 items) |                                                                                                       |
|      |          | WELDMENT, Door                          |     |                         |                                                                                                       |
|      |          | INSULATION                              |     |                         |                                                                                                       |
|      |          | HINGES                                  |     |                         |                                                                                                       |
|      |          | DECALS                                  |     |                         |                                                                                                       |
| 16   | 194819GS | SEAL, Foam, Engine<br>Air               |     |                         |                                                                                                       |
| 17   | 201459GS | SEAL, Foam, Alternator<br>Air           |     |                         |                                                                                                       |
| 18   | 195733GS | MOUNT, Tie Wrap                         |     |                         |                                                                                                       |
| 19   | 195935GS | DUCT, Rubber<br>Alternator              |     |                         |                                                                                                       |
| 20   | 201058GS | ADAPTER, Alternator                     |     |                         |                                                                                                       |
| 21   | 198893GS | ROOF ASSEMBLY,<br>Roof/Siderails        |     | (Includes next 2 items) |                                                                                                       |
|      |          | WELDMENT,<br>Roof/Siderails             |     |                         |                                                                                                       |
|      |          | INSULATION                              |     |                         |                                                                                                       |
| 22   | 201282GS | BULKHEAD<br>ASSEMBLY, Alternator<br>End |     | (Includes next 4 items) |                                                                                                       |
|      |          | DECAL, Caution Hot<br>Muffler           |     |                         |                                                                                                       |
|      |          | SEAL, Foam                              |     |                         |                                                                                                       |
|      |          | PIN, Hinges With<br>Hardware            |     |                         |                                                                                                       |
|      |          | BRACKET, Muffler                        |     |                         |                                                                                                       |
| 23   | 200409GS | DECAL, Caution Hot<br>Muffler           |     |                         |                                                                                                       |
| 24   | 194679GS | COVER, Air Intake<br>Alternator         |     |                         |                                                                                                       |

| Ref# | Part #   | Description                     | Qty | <b>Context Note</b> | Foot Note |
|------|----------|---------------------------------|-----|---------------------|-----------|
| 25   | 198926GS | VENT                            |     |                     |           |
| 26   | B1797GS  | CLIP, Tree                      |     |                     |           |
| 27   | 198927GS | VENT                            |     |                     |           |
| 28   | 198888GS | SEAL, Foam                      |     |                     |           |
| 29   | 194694GS | COVER, Air Intake<br>Engine     |     |                     |           |
| 30   | 203302GS | INSULATION, Engine Door, Top    |     |                     |           |
| 31   | 197312GS | SEAL, Foam                      |     |                     |           |
| 32   | 196397GS | INSULATION, Front/Rear Door     |     |                     |           |
| 33   | 195597GS | INSULATION, Roof                |     |                     |           |
| 34   | 203303GS | INSULATION, Engine Door, Bottom |     |                     |           |
| 35   | 198460GS | PLUG, Hole                      |     |                     |           |
| 36   | 192940GS | RETAINER, Hose                  |     |                     |           |
| 37   | 186643GS | DECAL                           |     |                     |           |
| 38   | 198890GS | KIT, Door, Hinge                |     |                     |           |
| 39   | 207651GS | KEY, Latch                      |     |                     |           |
| 40   | 198889GS | LATCH                           |     |                     |           |