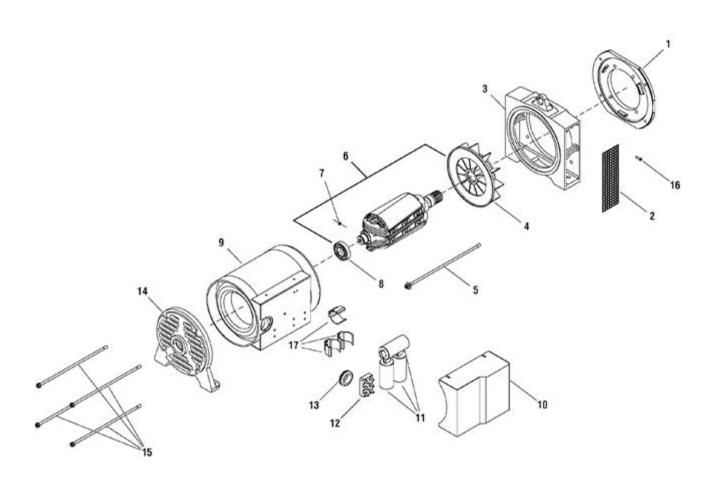

| Ref# | Part#    | Description                 | Qty | <b>Context Note</b>       | Foot Note                                                                                           |
|------|----------|-----------------------------|-----|---------------------------|-----------------------------------------------------------------------------------------------------|
| 1    | 201472GS | FLANGE                      | Q t | Context 1 (ote            | 1 000 1 1000                                                                                        |
| 2    | 201410GS | GRID                        |     |                           |                                                                                                     |
| 3    | 201397GS | ADAPTER, Engine             |     |                           |                                                                                                     |
| 4    | 201412GS | FAN                         |     |                           |                                                                                                     |
| 5    | B4908GS  | BOLT                        |     |                           |                                                                                                     |
| 6    | 201473GS | ROTOR                       |     | (Includes Items 4, 7 & 8) |                                                                                                     |
| 7    | 201474GS | DIODE                       |     |                           |                                                                                                     |
| 8    | 201383GS | BEARING                     |     |                           |                                                                                                     |
| 9    | 201475GS | STATOR                      |     |                           |                                                                                                     |
| 10   | 201406GS | COVER, Side                 |     |                           |                                                                                                     |
| 11   | 312398GS | CAPACITOR                   |     |                           |                                                                                                     |
| 12   | 201477GS | CONNECTOR                   |     |                           |                                                                                                     |
| 13   | 201478GS | GROMMET                     |     |                           |                                                                                                     |
| 14   | 201407GS | CARRIER, Bearing            |     |                           |                                                                                                     |
| 15   | 201479GS | BOLTS                       |     |                           |                                                                                                     |
| 16   |          | * SCREW, M5 - 0.8<br>x 10mm |     |                           | * - Items without part numbers are common fasteners and are available at your local hardware store. |
| 17   | 205171GS | CLIP                        |     |                           |                                                                                                     |