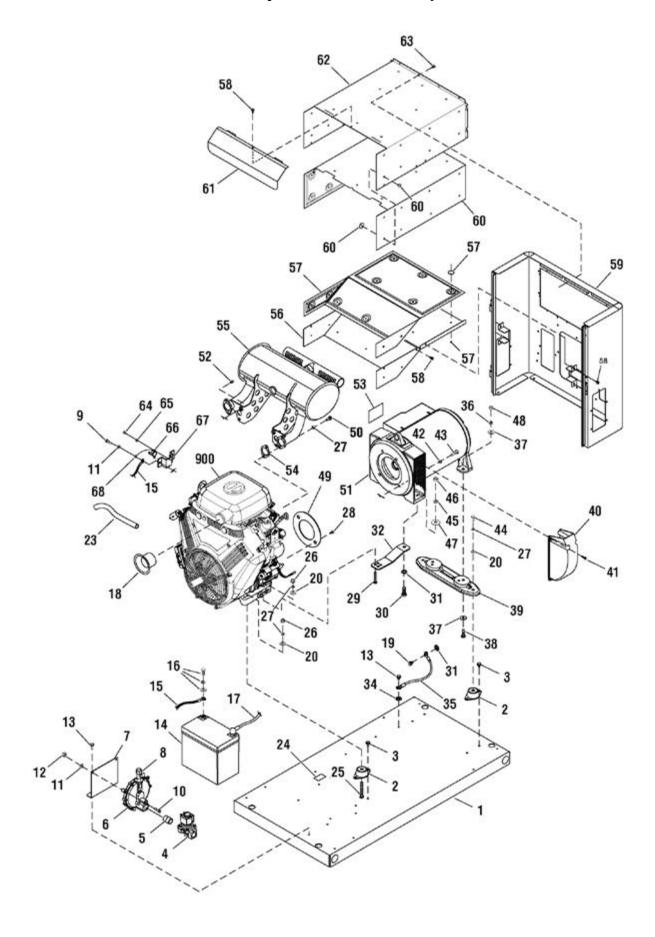

| Ref# Part# |           | Description                                  | <b>Qty Context Note</b>                                                                      |
|------------|-----------|----------------------------------------------|----------------------------------------------------------------------------------------------|
| 1          | U203030GS | BASE, Mounting                               |                                                                                              |
| 2          | 187594GS  | MOUNT, Vibration                             |                                                                                              |
| 3          | 24910GS   | SCREW, Hex Head,<br>Trilobular 5/16-18 x 1/2 |                                                                                              |
| 4          | 194683GS  | SOLENOID, Gas Fuel                           |                                                                                              |
| 5          | 194829GS  | FITTING, Coupling                            |                                                                                              |
| 6          | 194830GS  | REGULATOR                                    |                                                                                              |
| 7          | 195936GS  | BRACKET, Mounting Solenoid                   |                                                                                              |
| 8          | 842184    | ASSEMBLY, Tee                                |                                                                                              |
| 9          |           | *CAPSCREW, Hex Head,<br>M6-1 x 16            | *Items without part numbers are common fasteners and are available at local hardware stores. |
| 10         |           | *CAPSCREW, Hex Head,<br>M6-1 x 30            | *Items without part numbers are common fasteners and are available at local hardware stores. |
| 11         |           | *WASHER, Lock, 1/4                           | *Items without part numbers are common fasteners and are available at local hardware stores. |
| 12         |           | *NUT, M6-1                                   | *Items without part numbers are common fasteners and are available at local hardware stores. |
| 13         | B4300GS   | SCREW, Hex Head,<br>Trilobular, 1/4-20 x 1/2 |                                                                                              |
| 14         | 194818GS  | BATTERY                                      |                                                                                              |
| 15         | 185939RGS | WIRE-A, Black                                |                                                                                              |
| 16         | 198913GS  | KIT, Battery Hardware                        |                                                                                              |
| 17         | 198593AGS | WIRE-A, Red                                  |                                                                                              |
| 18         | 194813GS  | TUBE, Air Cleaner                            |                                                                                              |
| 19         |           | *CAPSCREW, Hex Head,<br>M6-1 x 12            | *Items without part numbers are common fasteners and are available at local hardware stores. |
| 20         |           | *WASHER, Flat, 5/16 -<br>M8                  | *Items without part numbers are common fasteners and are available at local hardware stores. |
| 23         | 1723165SM | HOSE, Oil Drain                              |                                                                                              |
| 24         | 186649GS  | DECAL, Oil Drain                             |                                                                                              |

| Ref# Part# |           | Description                                             | <b>Qty Context Note</b>                                                                      |
|------------|-----------|---------------------------------------------------------|----------------------------------------------------------------------------------------------|
| 25         |           | *CAPSCREW, Hex Head,<br>Full Thread, 5/16-18 x<br>2-1/2 | *Items without part numbers are common fasteners and are available at local hardware stores. |
| 26         |           | *NUT, 5/16-18                                           | *Items without part numbers are common fasteners and are available at local hardware stores. |
| 27         |           | *WASHER, Lock, 5/16 - M8                                | *Items without part numbers are common fasteners and are available at local hardware stores. |
| 28         |           | *CAPSCREW, Hex Head,<br>Sems, 5/16-24 x 3/4             | *Items without part numbers are common fasteners and are available at local hardware stores. |
| 29         |           | *CAPSCREW, Hex Head, 5/16-18 x 2                        | *Items without part numbers are common fasteners and are available at local hardware stores. |
| 30         |           | *CAPSCREW, Hex Head,<br>M12 - 1.75 x 35                 | *Items without part numbers are common fasteners and are available at local hardware stores. |
| 31         |           | *WASHER, M12                                            | *Items without part numbers are common fasteners and are available at local hardware stores. |
| 32         | B194685GS | SUPPORT, Engint /<br>Alternator, Black                  |                                                                                              |
| 34         |           | *WASHER, Shakeproof<br>Ext. M6-1/4                      | *Items without part numbers are common fasteners and are available at local hardware stores. |
| 35         | 186790GGS | WIRE, Ground                                            |                                                                                              |
| 36         |           | *WASHER, Lock, M10                                      | *Items without part numbers are common fasteners and are available at local hardware stores. |
| 37         |           | *WASHER, Flat, M10                                      | *Items without part numbers are common fasteners and are available at local hardware stores. |
| 38         |           | *CAPSCREW, Hex Head,<br>M10 - 1-1/2 x 30                | *Items without part numbers are common fasteners and are available at local hardware stores. |

| Ref# Part# |           | Description                           | <b>Qty Context Note</b>                                                                      |
|------------|-----------|---------------------------------------|----------------------------------------------------------------------------------------------|
| 39         | B196639GS | BRACKET, Mounting Alternator, Black   |                                                                                              |
| 40         | 196387GS  | DUCT, Air                             |                                                                                              |
| 41         |           | *SCREW, Phillips Head,<br>M5-0.8 x 20 | *Items without part numbers are common fasteners and are available at local hardware stores. |
| 42         |           | *WASHER, Lock, 3/8                    | *Items without part numbers are common fasteners and are available at local hardware stores. |
| 43         |           | *CAPSCREW, Hex, 3/8-16 x 1-1/4        | *Items without part numbers are common fasteners and are available at local hardware stores. |
| 44         |           | *CAPSCREW, Hex Head, 5/16-18 x 3/4    | *Items without part numbers are common fasteners and are available at local hardware stores. |
| 45         |           | *WASHER, Lock, M12                    | *Items without part numbers are common fasteners and are available at local hardware stores. |
| 46         |           | *NUT, Hex, M12 - 1-3/4                | *Items without part numbers are common fasteners and are available at local hardware stores. |
| 47         |           | *WASHER, Flat, M12                    | *Items without part numbers are common fasteners and are available at local hardware stores. |
| 48         |           | *NUT, M10 - 1-1/2                     | *Items without part numbers are common fasteners and are available at local hardware stores. |
| 49         | B4260GS   | DISK, Engine Air                      |                                                                                              |
| 50         | 809743    | SCREW                                 |                                                                                              |
| 51         |           | ALTERNATOR<br>ASSEMBLY                |                                                                                              |
| 52         | 692062    | SCREW                                 |                                                                                              |
| 53         | 193506GS  | DECAL, Caution Hot Surface            |                                                                                              |
| 54         | 809872    | GASKET                                |                                                                                              |
| 55         | 197164GS  | MUFFLER                               |                                                                                              |
| 56         | 194681GS  | BASE, Muffler Box                     |                                                                                              |

| Ref# Part# |           | Description                                           | <b>Qty Context Note</b>                                                                                              |               |
|------------|-----------|-------------------------------------------------------|----------------------------------------------------------------------------------------------------------------------|---------------|
| 57         | 198928GS  | KIT, Insulation, Muffler Base                         |                                                                                                                      |               |
| 58         | 56893GS   | CRIMPTITE, 10-24 x 1/2                                |                                                                                                                      |               |
| 59         | 201282GS  | ASSEMBLY, Bulkhead,<br>Alternator End<br>w/Insulation |                                                                                                                      |               |
| 60         | 198929GS  | KIT, Insulation, Muffler<br>Box                       |                                                                                                                      |               |
| 61         | 194682GS  | COLLECTOR, Muffler<br>Box                             |                                                                                                                      |               |
| 62         | 194680GS  | BOX, Muffler Top                                      |                                                                                                                      |               |
| 63         | 192445GS  | SCREW. 10-32 x 5/8                                    |                                                                                                                      |               |
| 64         |           | *SCREW, Phillips Head,<br>4-40 x 0.19                 | *Items without part num<br>are common fasteners an<br>available at local hardw<br>stores.<br>*Items without part num | d are<br>vare |
| 65         |           | *WASHER, Lock, #4                                     | are common fasteners an<br>available at local hardw<br>stores.                                                       | d are         |
| 66         | 186205GS  | SWITCH, Oil Temp                                      |                                                                                                                      |               |
| 67         | 194699GS  | PLATE, Switch Oil Temp                                |                                                                                                                      |               |
| 68         | 186790CGS | WIRE                                                  |                                                                                                                      |               |
| 70         | 205397GS  | DECAL, Requirements,<br>Fuel                          |                                                                                                                      |               |
| 900        |           | **ENGINE                                              | ** For Replacement, Cor<br>Engine Manufacture                                                                        |               |
|            | 199327GS  | MANUAL, Install                                       | (Not Shown)                                                                                                          |               |
|            | 194689GS  | MANUAL, Operator's                                    | (Not Shown)                                                                                                          |               |
|            | 277810TRI | MANUAL, Engine                                        | (Not Shown)                                                                                                          |               |
|            | 201275GS  | KIT, Manual/Accessory<br>HGS                          | (Not Shown)                                                                                                          |               |
|            | 198810GS  | PAINT, Touchup, Gray<br>1/2 oz Bottle                 | (Not Shown)                                                                                                          |               |
|            | 198811GS  | PAINT, Touchup, Silver 1/2 oz Bottle                  | (Not Shown)                                                                                                          |               |
|            | B3518GS   | CAP, Funnel Oil Bottle                                | (Not Shown)                                                                                                          |               |
|            | 202295GS  | HOSE, Flex                                            | (Not Shown)                                                                                                          |               |
|            | 206532GS  | PLATE, Cover                                          | (Not Shown)                                                                                                          |               |
|            | 199356GS  | KIT, Decals, Service                                  | (Not Shown)                                                                                                          |               |
|            | 841856    | FILTER, Air Cartridge                                 | (Not Shown)                                                                                                          |               |
|            | 692520    | FILTER, Pre-Cleaner                                   | (Not Shown)                                                                                                          |               |
|            | 842921    | FILTER, Oil                                           | (Not Shown)                                                                                                          |               |
|            |           |                                                       |                                                                                                                      |               |