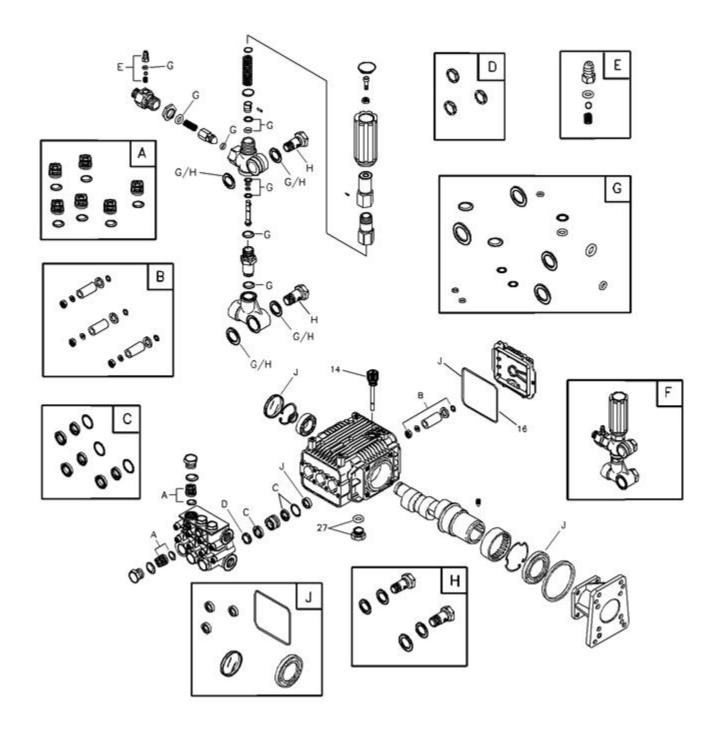

| Ref # | Part #      | Description           | Qty | <b>Context Note</b>                                  | Foot Note |
|-------|-------------|-----------------------|-----|------------------------------------------------------|-----------|
| 14    | 198849GS    | CAP, Oil Dipstick     |     |                                                      |           |
| 16    | 116B2126GS  | O-RING, Square        |     |                                                      |           |
| 27    | 203034GS    | KIT, DRAIN PLUG       |     |                                                      |           |
| А     | 50087628PGS | KIT, VALVE            |     | Service kits include all parts shown within the box. |           |
| В     | 201B2126GS  | KIT, PISTON           |     | Service kits include all parts shown within the box. |           |
| С     | 203B2126GS  | KIT, WATER<br>SEALS   |     | Service kits include all parts shown within the box. |           |
| D     | 204B2126GS  | KIT, SUPPORT<br>RINGS |     | Service kits include all parts shown within the box. |           |
| Е     | 192914GS    | KIT, HOSE TAIL        |     | Service kits include all parts shown within the box. |           |
| F     | 153B2126GS  | UNLOADER,<br>Complete |     | Service kits include all parts shown within the box. |           |
| G     | 193991GS    | KIT, O-RINGS          |     | Service kits include all parts shown within the box. |           |
| Н     | 199894GS    | KIT, BOLTS            |     | Service kits include all parts shown within the box. |           |
| J     | 202B2126GS  | KIT, OIL SEALS        |     | Service kits include all parts shown within the box. |           |
|       | B2384GS     | FILTER, Inlet         |     | Items Not Illustrated                                |           |
|       | 100515GS    | PUMP SAVER            |     | Optional Accessories                                 |           |
|       | 6033        | OIL BOTTLE, Pump      |     | Optional Accessories                                 |           |