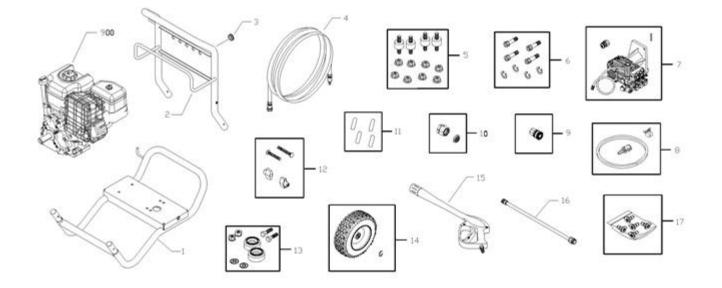

| Ref# Part# |                       | Description                       |               | <b>Context Note</b>            | Foot Note |
|------------|-----------------------|-----------------------------------|---------------|--------------------------------|-----------|
| 1          | M194424GS             | BASE                              |               |                                |           |
| 2          | M196133GS             | HANDLE                            |               |                                |           |
| 3          | 30809GS               | GROMMET                           |               |                                |           |
| 4          | B4805GS               | HOSE, 50'                         |               |                                |           |
| 5          | 192134GS              | KIT, Engine Mounting Hardware     |               |                                |           |
| 6          | 192132GS              | KIT, Pump Mounting Hardware       |               |                                |           |
| 7          | 194036GS              | ASSY, Pump                        |               |                                |           |
|            | 195016GS              | Valve, Thermal Relief             |               |                                |           |
|            | 63281GS               | Key                               |               |                                |           |
| 8          | 192796GS              | KIT, Chemical Hose/Filter         |               |                                |           |
| 9          | 95458GS               | QUICK CONNECT                     | QUICK CONNECT |                                |           |
| 10         | 194004GS              | KIT, Garden Hose Inlet            |               |                                |           |
| 11         | 192126GS              | KIT, Vinyl Cap                    |               |                                |           |
| 12         | B2203GS               | KIT, Handle Fastening             |               |                                |           |
| 13         | 192310GS              | KIT, Vibration Mount              |               |                                |           |
| 14         | 194411GS              | KIT, Wheel                        |               |                                |           |
|            | 191265GS              | E-Ring                            |               |                                |           |
| 15         | B3263AGS              | GUN                               |               |                                |           |
| 16         | 193814GS              | EXTENSION, QC                     |               |                                |           |
| 17         | 196233GS              | KIT, Spray Tips                   |               |                                |           |
|            | 195983AGS             | Nozzle, QC, Red                   |               |                                |           |
|            | 195983BGS             | Nozzle, QC, Yellow                |               |                                |           |
|            | 195983CGS             | Nozzle, QC, Green                 |               |                                |           |
|            | 195983DGS             | Nozzle, QC, White                 |               |                                |           |
|            | 195851ZZGS            | Nozzle, QC, Black                 |               |                                |           |
| 900        |                       | ENGINE                            |               | Contact Engine<br>Manufacturer |           |
|            | 203764GS              | MANUAL, Operator's                |               | Items Not Illustrated          |           |
|            | MS3778                | MANUAL, Engine Items Not Illustra |               | Items Not Illustrated          |           |
|            | 191267RGS             | AXLE                              |               | Items Not Illustrated          |           |
|            | 95456GS               | QUICK CONNECT, Male               |               | Items Not Illustrated          |           |
|            | 96016GS               | QUICK CONNECT, Female,<br>Plastic |               | Items Not Illustrated          |           |
|            | 192014GS FITTING, 1/2 |                                   |               | Items Not Illustrated          |           |
|            | 192015GS              | FITTING, 3/4                      |               | Items Not Illustrated          |           |
|            | 195463GS              | KIT, Decals, Service              |               | Items Not Illustrated          |           |
|            | 6048                  | KIT, O-Ring PUMP SAVER            |               | <b>Optional Accessories</b>    |           |
|            | 6039 PUMP SAVER       |                                   |               | Optional Accessories           |           |