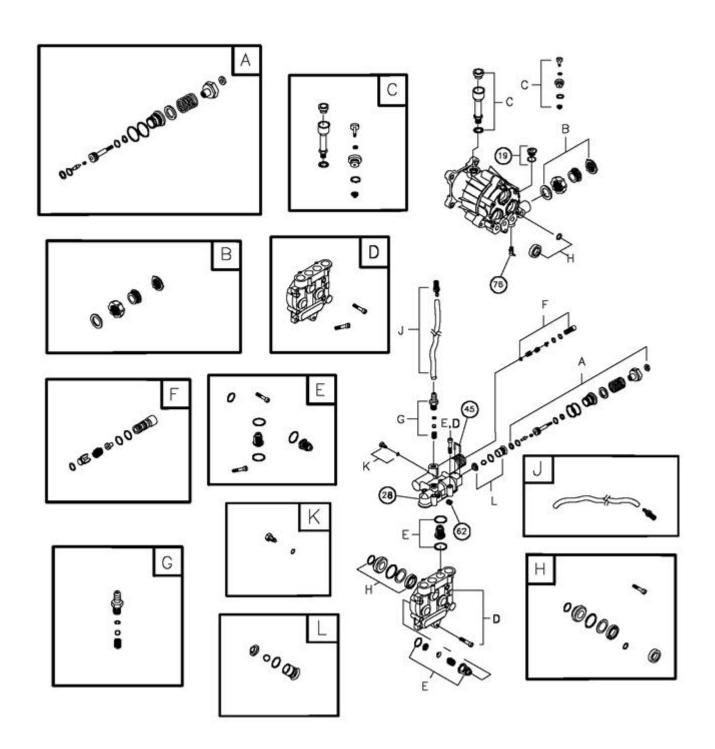

| Ref# | Part#    | Description              | Qty | <b>Context Note</b>                                  | Foot Note |
|------|----------|--------------------------|-----|------------------------------------------------------|-----------|
| 19   | 190571GS | CAP, Oil                 |     |                                                      |           |
| 28   | 198102GS | MANIFOLD                 |     |                                                      |           |
| 45   | 190578GS | PIN                      |     |                                                      |           |
| 62   | 190581GS | CAP, 1/8                 |     |                                                      |           |
| 76   | 194298GS | VALVE, Thermal Relief    |     |                                                      |           |
| A    | 190594GS | KIT, Unloader            |     | Service kits include all parts shown within the box. |           |
| В    | 190670GS | KIT, Water Inlet         |     | Service kits include all parts shown within the box. |           |
| C    | 190669GS | KIT, Breather Tube       |     | Service kits include all parts shown within the box. |           |
| D    | 193808GS | KIT, Head Brass          |     | Service kits include all parts shown within the box. |           |
| Е    | 193806GS | KIT, Check Valves        |     | Service kits include all parts shown within the box. |           |
| F    | 190592GS | KIT, Inlet Check         |     | Service kits include all parts shown within the box. |           |
| G    | 190593GS | KIT, Chemical Injection  |     | Service kits include all parts shown within the box. |           |
| Н    | 193807GS | KIT, Seal Set            |     | Service kits include all parts shown within the box. |           |
| J    | 189971GS | KIT, Chemical Hose       |     | Service kits include all parts shown within the box. |           |
| K    | 193971GS | KIT, Pipe Fitting        |     | Service kits include all parts shown within the box. |           |
| L    | 193972GS | KIT, Unloader Seat       |     | Service kits include all parts shown within the box. |           |
|      | B2384GS  | FILTER, Inlet            |     | Not Illustrated                                      |           |
|      | 190586GS | OIL BOTTLE               |     | Not Illustrated                                      |           |
|      | 186452GS | FILTER, Inlet, Bag of 10 |     | Not Illustrated                                      |           |