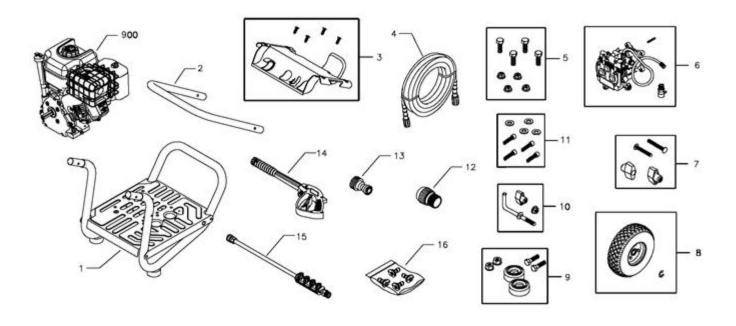

| Ref# | Part #    | Description                       | Qty | <b>Context Note</b>            | Foot Not |
|------|-----------|-----------------------------------|-----|--------------------------------|----------|
| 1    | 198732GS  | ASSY, Base                        |     |                                |          |
| 2    | M194567GS | HANDLE                            |     |                                |          |
| 3    | 200170GS  | ASSY, Billboard w/Decals & Clips  |     |                                |          |
|      | 195964GS  | Clips, Tree                       |     |                                |          |
| 4    | 196006GS  | HOSE                              |     |                                |          |
| 5    | 192318GS  | KIT, Engine Mounting Hardware     |     |                                |          |
| 6    | 198347GS  | ASSY, Pump                        |     |                                |          |
|      | 23139DGS  | Key                               |     |                                |          |
|      | 94298GS   | Valve, Thermal Relief             |     |                                |          |
| 7    | B2203GS   | KIT, Handle Fastening             |     |                                |          |
| 8    | 194509GS  | KIT, Wheel                        |     |                                |          |
|      | 191265GS  | E-Ring                            |     |                                |          |
| 9    | 192310GS  | KIT, Vibration Mount              |     |                                |          |
| 10   | 193819GS  | KIT, Hook                         |     |                                |          |
| 11   | 192131GS  | KIT, Pump Mounting Hardware       |     |                                |          |
| 12   | 96016GS   | QUICK CONNECT, Female,<br>Plastic |     |                                |          |
| 13   | 95456GS   | QUICK CONNECT, Male               |     |                                |          |
| 14   | 193482GS  | GUN                               |     |                                |          |
| 15   | 192198GS  | EXTENSION, w/Nozzle Holder        |     |                                |          |
| 16   | 196902GS  | KIT, Nozzle                       |     |                                |          |
|      | 198841GS  | Nozzle, QC, Plastic, Soap         |     |                                |          |
|      | 195983WGS | Nozzle, QC, Red                   |     |                                |          |
|      | 195983XGS | Nozzle, QC, Yellow                |     |                                |          |
|      | 195983ZGS | Nozzle, QC, White                 |     |                                |          |
| 900  |           | ENGINE                            |     | Contact Engine<br>Manufacturer |          |
|      | 203763GS  | MANUAL, Operator's                |     | Not Illustrated                |          |
|      | MS3431    | MANUAL, Engine                    |     | Not Illustrated                |          |
|      | 191267SGS | AXLE                              |     | Not Illustrated                |          |
|      | 192014GS  | FITTING, 1/2"                     |     | Not Illustrated                |          |
|      | 192015GS  | FITTING, 3/4"                     |     | Not Illustrated                |          |
|      | 200171GS  | KIT, INT`L Tag Warning            |     | Not Illustrated                |          |
|      | 6048      | KIT-O-Ring                        |     | Not Illustrated                |          |
|      | 6039      | PUMP SAVER                        |     | Optional Accessory             |          |