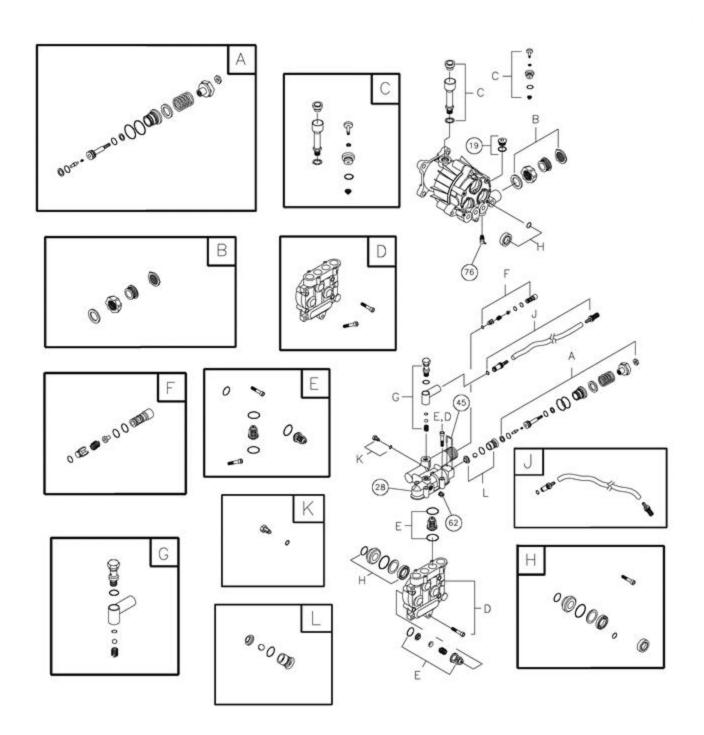

| Ref# | Part #   | Description                | Qty | <b>Context Note</b>                                     | Foot Note |
|------|----------|----------------------------|-----|---------------------------------------------------------|-----------|
| 19   | 190571GS | CAP, Oil                   |     |                                                         |           |
| 28   | 190673GS | MANIFOLD                   |     |                                                         |           |
| 45   | 190578GS | PIN                        |     |                                                         |           |
| 62   | 190581GS | CAP                        |     |                                                         |           |
| 76   | 194298GS | THERMAL RELIEF             |     |                                                         |           |
| 77   | 190585GS | OIL BOTTLE                 |     | (not shown)                                             |           |
| A    | 190594GS | KIT, UNLOADER              |     | Service kit and include all parts shown within the box. |           |
| В    | 190670GS | KIT, WATER INLET           |     | Service kit and include all parts shown within the box. |           |
| C    | 190669GS | KIT, BREATHER TUBE         | ,   | Service kit and include all parts shown within the box. |           |
| D    | 193808GS | KIT, HEAD BRASS            |     | Service kit and include all parts shown within the box. |           |
| Е    | 193806GS | KIT, CHECK VALVES          |     | Service kit and include all parts shown within the box. |           |
| F    | 190592GS | KIT, INLET CHECK           |     | Service kit and include all parts shown within the box. |           |
| G    | 190593GS | KIT, CHEMICAL<br>INJECTION |     | Service kit and include all parts shown within the box. |           |
| Н    | 193807GS | KIT, SEAL SET              |     | Service kit and include all parts shown within the box. |           |
| J    | 189971GS | KIT, CHEMICAL HOSE         |     | Service kit and include all parts shown within the box. |           |
| K    | 193971GS | KIT, PIPE FITTING          |     | Service kit and include all parts shown within the box. |           |
| L    | 193972GS | KIT, UNLOADER SEAT         |     | Service kit and include all parts shown within the box. |           |