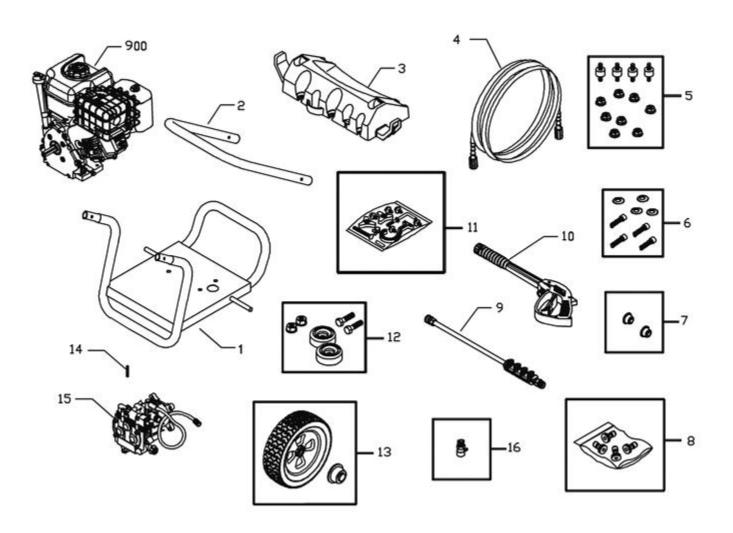

| Ref# | Part #    | Description                    | <b>Qty Context Note Foot Note</b> |  |  |
|------|-----------|--------------------------------|-----------------------------------|--|--|
| 1    | M195214GS | BASE                           |                                   |  |  |
| 2    | M187602GS | HANDLE                         |                                   |  |  |
| 3    | 187606GS  | BILLBOARD                      |                                   |  |  |
| 4    | 185877GS  | HOSE                           |                                   |  |  |
| 5    | 192134GS  | KIT, Engine Mounting Hardware  |                                   |  |  |
| 6    | 192131GS  | KIT, Pump Mounting Hardware    |                                   |  |  |
| 7    | 192125GS  | PUSHNUT                        |                                   |  |  |
| 8    | B5646GS   | KIT, Spray Tips                |                                   |  |  |
| 9    | 192199GS  | ASSY, Extension                |                                   |  |  |
| 10   | 193482GS  | GUN                            |                                   |  |  |
| 11   | 190668GS  | KIT, Handle Fasteners          |                                   |  |  |
| 12   | 192553GS  | KIT, Vibration Mount           |                                   |  |  |
| 13   | 192124GS  | KIT,Wheel                      |                                   |  |  |
| 14   | 23139DGS  | KEY                            |                                   |  |  |
| 15   | 194106GS  | ASSY, Pump                     | (see "Pump")                      |  |  |
| 16   | 194298GS  | VALVE, Thermal Relief          |                                   |  |  |
| 900  | NSP       | ENGINE                         |                                   |  |  |
|      | 195259GS  | MANUAL, Owner's                | Not Illustrated                   |  |  |
|      | MS6737    | MANUAL, Engine                 | Not Illustrated                   |  |  |
|      | 192014GS  | FITTING, Hose, 1/2"            | Not Illustrated                   |  |  |
|      | 192015GS  | FITTING, Hose, 3/4"            | Not Illustrated                   |  |  |
|      | 96016GS   | CONNECT, Quick, Female         | Not Illustrated                   |  |  |
|      | 95456GS   | CONNECT, Quick, Male           | Not Illustrated                   |  |  |
|      | 195457GS  | KIT, Decals                    | Not Illustrated                   |  |  |
|      | 191922GS  | KIT, O-RING MAINT & NZZL CLNNG | Not Illustrated                   |  |  |