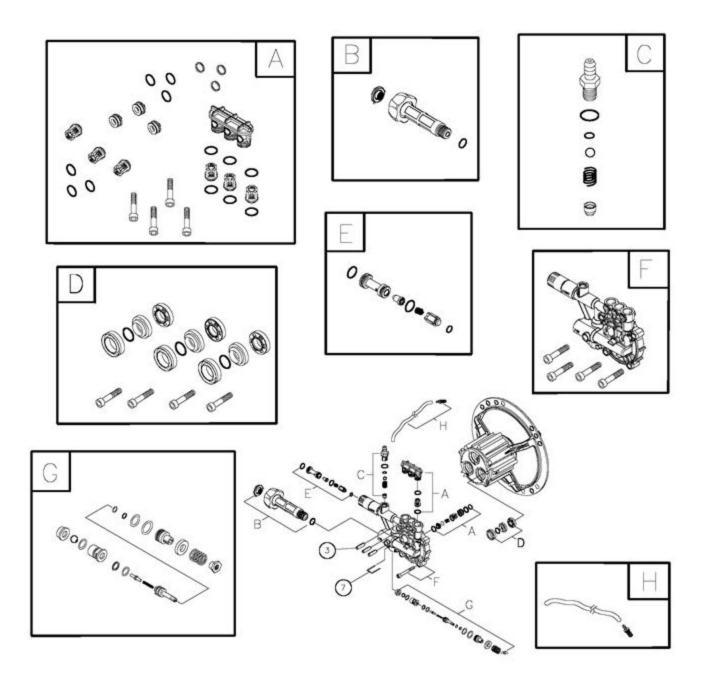

| <b>Ref</b> # | # Part # | Description                 | Qty | <b>Context Note</b>                                  | Foot Note |
|--------------|----------|-----------------------------|-----|------------------------------------------------------|-----------|
| 3            | 200274GS | PLUG, Elastic               |     |                                                      |           |
| 7            | 190578GS | PIN                         |     |                                                      |           |
| А            | 200298GS | KIT, CHECK VALVES           |     | Service kits include all parts shown within the box. |           |
| В            | 200278GS | KIT, WATER INLET            |     | Service kits include all parts shown within the box. |           |
| С            | 200279GS | KIT, CHEMICAL<br>INJECTION  |     | Service kits include all parts shown within the box. |           |
| D            | 200280GS | KIT, HIGH PRESSURE<br>SEALS |     | Service kits include all parts shown within the box. |           |
| Е            | 200281GS | KIT. CHEM INJECT<br>VENTURI |     | Service kits include all parts shown within the box. |           |
| F            | 200282GS | KIT, PUMP HEAD, ALUM        |     | Service kits include all parts shown within the box. |           |
| G            | 200283GS | KIT, BY-PASS                |     | Service kits include all parts shown within the box. |           |
| Н            | 189971GS | KIT, CHEMICAL HOSE          |     | Service kits include all parts shown within the box. |           |
|              | B2384GS  | FILTER, Inlet               |     | Not Illustrated                                      |           |
|              | 186452GS | FILTER, Inlet, Bag of 10    |     | Not Illustrated                                      |           |
|              |          |                             |     |                                                      |           |