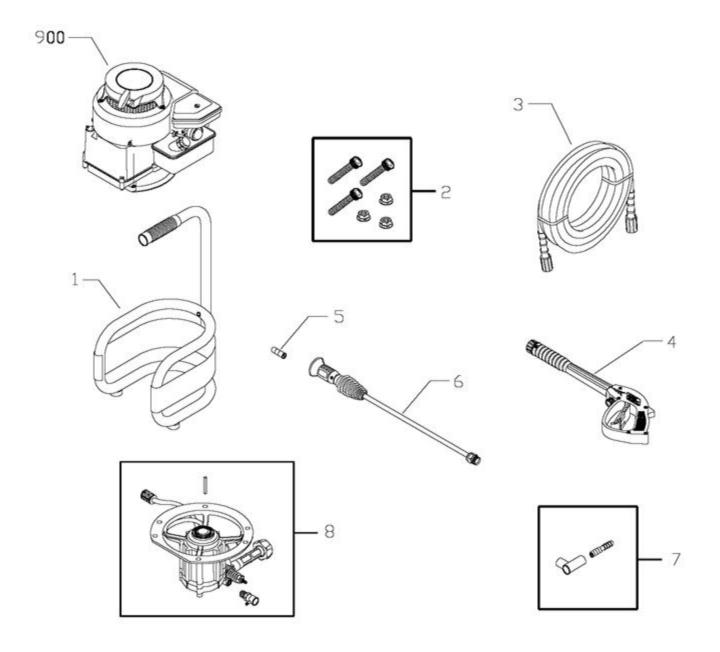

| Ref# | Part #    | Description                           | Qty | <b>Context Note</b>                   | Foot Note |
|------|-----------|---------------------------------------|-----|---------------------------------------|-----------|
| 1    | M194908GS | ASSY, Base                            |     |                                       |           |
| 2    | 192308GS  | KIT, Pump/Engine Mounting<br>Hardware |     |                                       |           |
| 3    | 196006GS  | HOSE, 25`                             |     |                                       |           |
| 4    | 193482GS  | GUN                                   |     |                                       |           |
| 5    | 193609DGS | ORIFICE                               |     |                                       |           |
| 6    | 194344DGS | ASSY, Wand. Adjustable                |     |                                       |           |
| 7    | 195175GS  | KIT, Chem connector 90°<br>w/Barb     |     |                                       |           |
| 8    | 200200GS  | ASSY, Pump                            |     |                                       |           |
|      | 194598GS  | Valve, Thermal Relief                 |     |                                       |           |
|      | 23139GS   | Key                                   |     |                                       |           |
| 900  |           | ENGINE                                |     | Contact Engine<br>Manufacturer        |           |
|      | 195351GS  | KIT, Decals                           |     | Not Illustrated                       |           |
|      | 87815GS   | GOGGLES                               |     | Not Illustrated                       |           |
|      | 197181GS  | MANUAL, Operator's                    |     | Not Illustrated                       |           |
|      | MS5573    | MANUAL, Engine                        |     | Not Illustrated                       |           |
|      | 6048      | KIT, O-Ring Maintenance               |     | Not Illustrated                       |           |
|      | 95456GS   | QUICK CONNECT, Male                   |     | Not Illustrated                       |           |
|      | 96016GS   | QUICK CONNECT, Female                 |     | Not Illustrated                       |           |
|      | 192014GS  | FITTING, Hose 1/2                     |     | Not Illustrated                       |           |
|      | 192015GS  | FITTING, Hose                         |     | Not Illustrated                       |           |
|      | 5041D     | STABILIZER, Fuel                      |     | Optional Accessory Not<br>Illustrated |           |
|      | 6039      | PUMP SAVER                            |     | Optional Accessory Not<br>Illustrated |           |