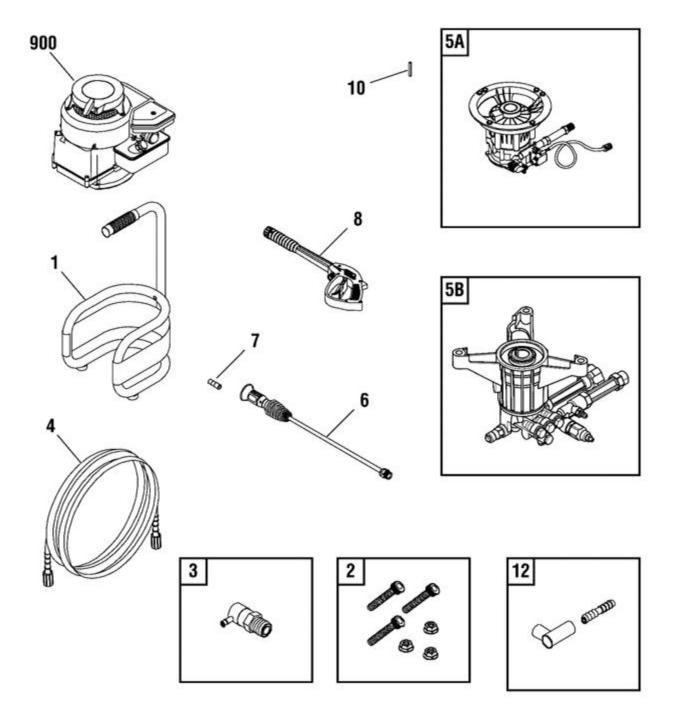

| Ref# | Part #    | Description                           | Qty | Context Note                 | Foot Note                                                |
|------|-----------|---------------------------------------|-----|------------------------------|----------------------------------------------------------|
| 1    | M194908GS | BASE                                  |     |                              |                                                          |
| 2    | 192308GS  | KIT, Pump/Engine<br>Mounting Hardware |     |                              |                                                          |
| 3    | 194298GS  | VALVE, Thermal Relief                 |     |                              |                                                          |
| 4    | 196006GS  | HOSE                                  |     |                              |                                                          |
| 5A   | 197300GS  | ASSY, Pump                            |     | (NLA - Order Ref.<br>No. 5B) |                                                          |
| 5B   | 706385    | ASSY, Pump                            |     |                              |                                                          |
| 6    | 194344DGS | ASSY, Wand Hi - Lo                    |     |                              |                                                          |
| 7    | 193609DGS | ORIFICE                               |     |                              |                                                          |
| 8    | 193482GS  | GUN                                   |     |                              |                                                          |
| 10   | 23139GS   | KEY                                   |     |                              |                                                          |
| 12   | 195175GS  | KIT, Chem Connector 90° w/Barb        |     |                              |                                                          |
| 900  |           | * ENGINE                              |     |                              | * Contact Engine<br>Manufacturer for parts &<br>service. |
|      | 195351GS  | KIT, Decals                           |     | (Not Illustrated)            |                                                          |
|      | 197181GS  | MANUAL, Operator's                    |     | (Not Illustrated)            |                                                          |
|      | MS5573    | MANUAL, Engine                        |     | (Not Illustrated)            |                                                          |
|      | 100516GS  | KIT, O-Ring<br>Maintenance            |     | (Not Illustrated)            |                                                          |
|      | 95456GS   | QUICK CONNECT,<br>Male                |     | (Not Illustrated)            |                                                          |
|      | 96016GS   | QUICK CONNECT,<br>Female              |     | (Not Illustrated)            |                                                          |
|      | 100031    | STABILIZER, Fuel                      |     | (Optional<br>Accessory)      |                                                          |
|      | 6039      | PUMP SAVER                            |     | (Optional<br>Accessory)      |                                                          |