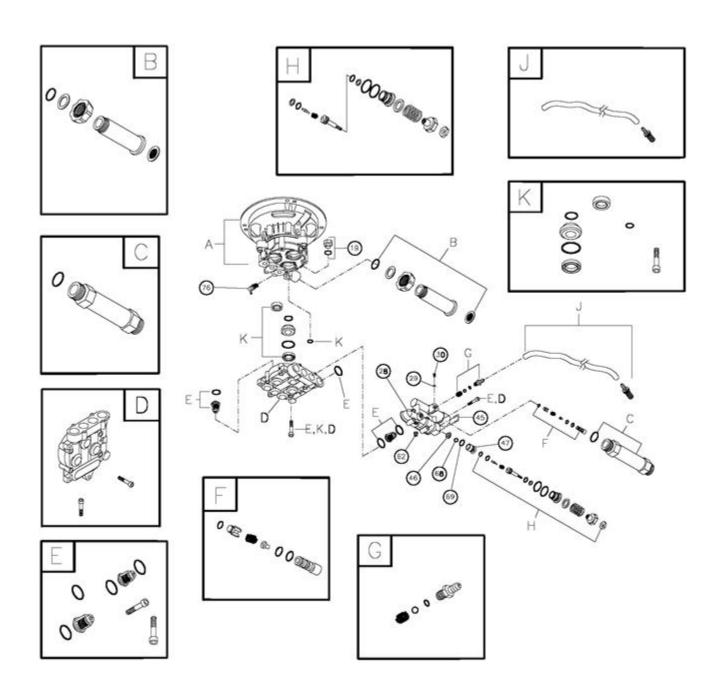

| Ref# | Part#    | Description                   | Qty | <b>Context Note</b>                                  | Foot Note |
|------|----------|-------------------------------|-----|------------------------------------------------------|-----------|
| 19   | 190571GS | CAP, Oil                      |     |                                                      |           |
| 28   | 190627GS | MANIFOLD                      |     |                                                      |           |
| 29   | 190575GS | O-RING, 4 X 2                 |     |                                                      |           |
| 30   | 198105GS | SCREW                         |     |                                                      |           |
| 45   | 190578GS | PIN                           |     |                                                      |           |
| 46   | 190629GS | VALVE, Seat Plate,<br>Plastic |     |                                                      |           |
| 47   | 190630GS | VALVE, Seat, Plastic          |     |                                                      |           |
| 62   | 190581GS | CAP, 1/8                      |     |                                                      |           |
| 68   | 190582GS | BALL, 7mm SS                  |     |                                                      |           |
| 69   | 190584GS | O-RING, 9.25 x 1.78           |     |                                                      |           |
| 76   | 194298GS | THERMAL RELIEF                |     |                                                      |           |
| A    | NSP      | ASSY, CASE, PISTON            |     | Service kit includes all parts shown within the box. |           |
| В    | 190632GS | KIT,WATER<br>INLET,ALUM       |     | Service kit includes all parts shown within the box. |           |
| C    | 190634GS | KIT, OUTLET, ALUM             |     | Service kit includes all parts shown within the box. |           |
| D    | 198106GS | KIT, HEAD                     |     | Service kit includes all parts shown within the box. |           |
| Е    | 193806GS | KIT, CHECK VALVES             |     | Service kit includes all parts shown within the box. |           |
| F    | 190592GS | KIT, INLET CHECK              |     | Service kit includes all parts shown within the box. |           |
| G    | 190593GS | KIT, CHEMICAL INJECTION       |     | Service kit includes all parts shown within the box. |           |
| Н    | 190628GS | KIT, UNLOADER STEM            | -   | Service kit includes all parts shown within the box. |           |
| J    | 189971GS | KIT, CHEMICAL HOSE            |     | Service kit includes all parts shown within the box. |           |
| K    | 197309GS | KIT, SEAL SET                 |     | Service kit includes all parts shown within the box. |           |
|      | 190586GS | OIL BOTTLE                    |     | Not Illustrated                                      |           |
|      | B2384GS  | FILTER, Inlet                 |     | Not Illustrated                                      |           |
|      | 186452GS | FILTER, Inlet Bag of 10       |     | Not Illustrated                                      |           |
|      |          |                               |     |                                                      |           |