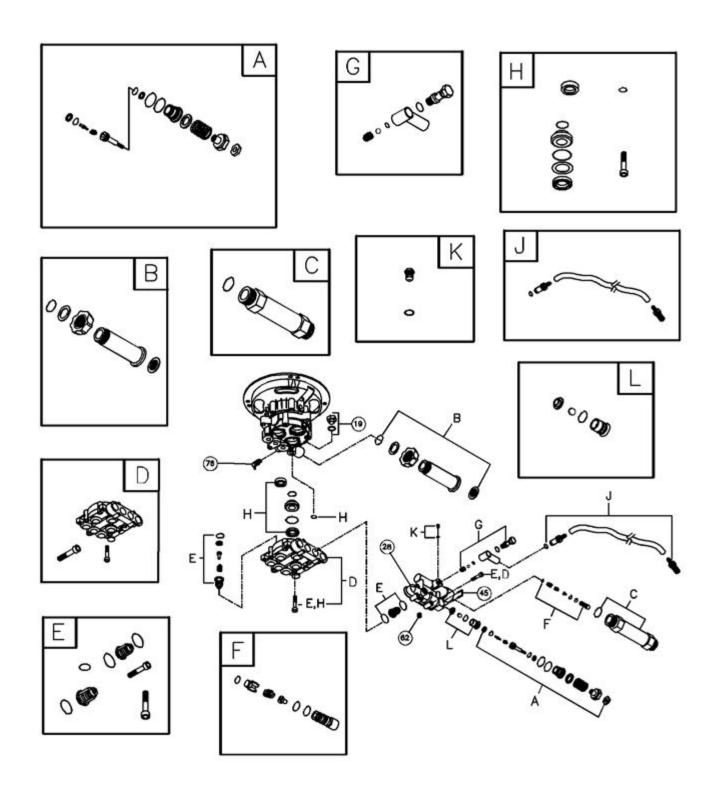

| Ref# | Part#    | Description                | Qty | <b>Context Note</b>                                  |
|------|----------|----------------------------|-----|------------------------------------------------------|
| 19   | 190571GS | CAP, Oil, 5.5 - 6.5 NM     |     |                                                      |
| 28   | 190627GS | MANIFOLD                   |     |                                                      |
| 45   | 190578GS | PIN                        |     |                                                      |
| 62   | 190581GS | CAP, 1/8                   |     |                                                      |
| 76   | 194298GS | THERMAL RELIEF             |     |                                                      |
| 77   | 190586GS | OIL BOTTLE                 |     | (not shown)                                          |
| A    | 190594GS | KIT, UNLOADER STEM         |     | Service kit includes all parts shown within the box. |
| В    | 190632GS | KIT,WATER<br>INLET,ALUM    |     | Service kit includes all parts shown within the box. |
| C    | 190634GS | KIT, OUTLET,ALUM           |     | Service kit includes all parts shown within the box. |
| D    | 193808GS | KIT, HEAD BRASS            |     | Service kit includes all parts shown within the box. |
| Е    | 193806GS | KIT, CHECK VALVES          |     | Service kit includes all parts shown within the box. |
| F    | 190592GS | KIT, INLET CHECK           |     | Service kit includes all parts shown within the box. |
| G    | 190593GS | KIT, CHEMICAL<br>INJECTION |     | Service kit includes all parts shown within the box. |
| Н    | 193807GS | KIT, SEAL SET              |     | Service kit includes all parts shown within the box. |
| J    | 189971GS | KIT, CHEMICAL HOSE         |     | Service kit includes all parts shown within the box. |
| K    | 193971GS | KIT, PIPE FITTING          |     | Service kit includes all parts shown within the box. |
| L    | 193972GS | KIT, UNLOADER SEAT         |     | Service kit includes all parts shown within the box. |