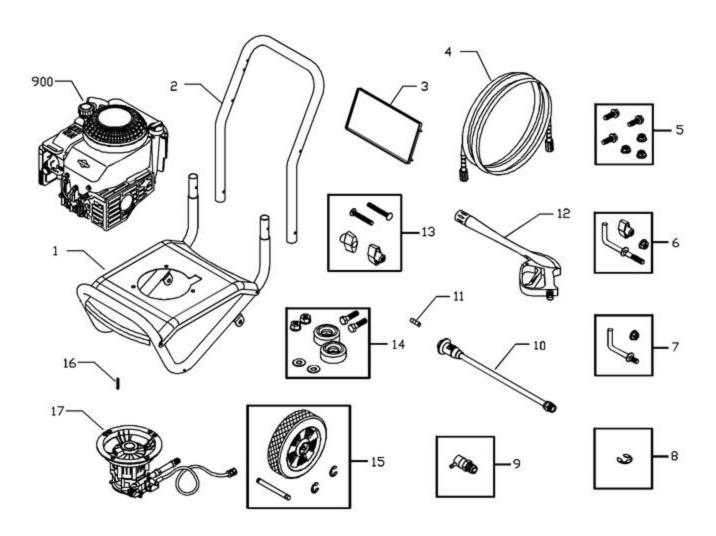

| Ref# | Part#     | Description                       | Qty | <b>Context Note</b>         | Foot Note |
|------|-----------|-----------------------------------|-----|-----------------------------|-----------|
| 1    | 195339GS  | BASE                              |     |                             |           |
| 2    | B194718GS | HANDLE                            |     |                             |           |
| 3    | 194469GS  | ASSY, Billboard with Decal        |     |                             |           |
| 4    | 190249GS  | HOSE                              |     |                             |           |
| 5    | 192645GS  | KIT, Pump Mounting Hardware       |     |                             |           |
| 6    | 194264GS  | KIT, Hook, Handle                 |     |                             |           |
| 7    | 192309GS  | KIT, Hook, Base                   |     |                             |           |
| 8    | 192050GS  | KIT, E-Ring                       |     |                             |           |
| 9    | 194298GS  | VALVE, Thermal Relief             |     |                             |           |
| 10   | 188792HGS | WAND, Adjustable Nozzle           |     |                             |           |
| 11   | 21760GS   | ORIFICE                           |     |                             |           |
| 12   | B3263GS   | GUN                               |     |                             |           |
| 13   | B2203GS   | KIT, Handle Connector             |     |                             |           |
| 14   | 192310GS  | KIT, Vibration Mount              |     |                             |           |
| 15   | 192311GS  | KIT, Wheel                        |     |                             |           |
| 16   | 23139GS   | KEY                               |     |                             |           |
| 17   | 194216GS  | ASSY, Pump                        |     | (see "Pump")                |           |
| 900  |           | ENGINE                            |     | Contact Engine Manufacturer |           |
|      | 194466GS  | MANUAL, Owner's                   |     | Not Illustrated             |           |
|      | MS6847    | MANUAL, Engine                    |     | Not Illustrated             |           |
|      | 194256GS  | KIT, Tag, Warning with Clip       |     | Not Illustrated             |           |
|      | BB3061BGS | OIL, Engine                       |     | Not Illustrated             |           |
|      | 191922GS  | KIT, O-RING MAINT & NZZL<br>CLNNG |     | Not Illustrated             |           |